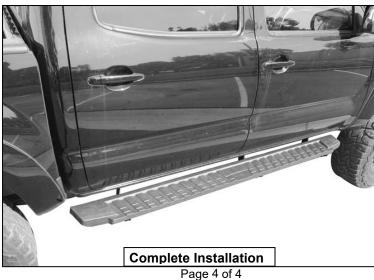

## P1 Running Board 24+ Toyota Tacoma Double Cab

Level and straighten running board, then tighten all fasteners. Installation is complete. Do periodic inspections to the installation to make sure that all hardware is secure and tight.