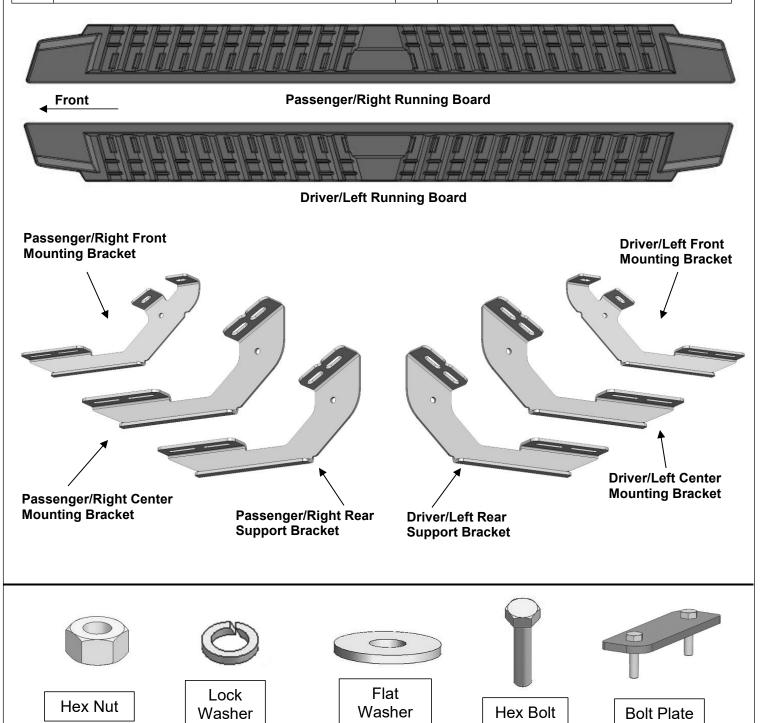

## PARTS LIST:

| Otra | Items Decemination                           | 04.4 | Item Decerintien              |
|------|----------------------------------------------|------|-------------------------------|
| Qty  | Item Description                             | Qty  | Item Description              |
| 1    | DS P1 Running Boards                         | 12   | 6mm Hex Nuts                  |
| 1    | PS P1 Running Boards                         | 12   | 6mm x 22mm x 2mm Flat Washers |
| 1    | Driver/Left Front Mounting Bracket           | 12   | 6mm Lock Washers              |
| 1    | Passenger/Right Front Mounting Bracket       | 12   | 8mm x 24mm x 2mm Flat Washers |
| 2    | Driver/Left Center/Rear Mounting Bracket     | 12   | 8mm Lock Washers              |
| 2    | Passenger/Right Center/Rear Mounting Bracket | 12   | 8-1.25mm x 30mm Hex Bolts     |
| 6    | 6mm Double Bolt Plates                       |      |                               |