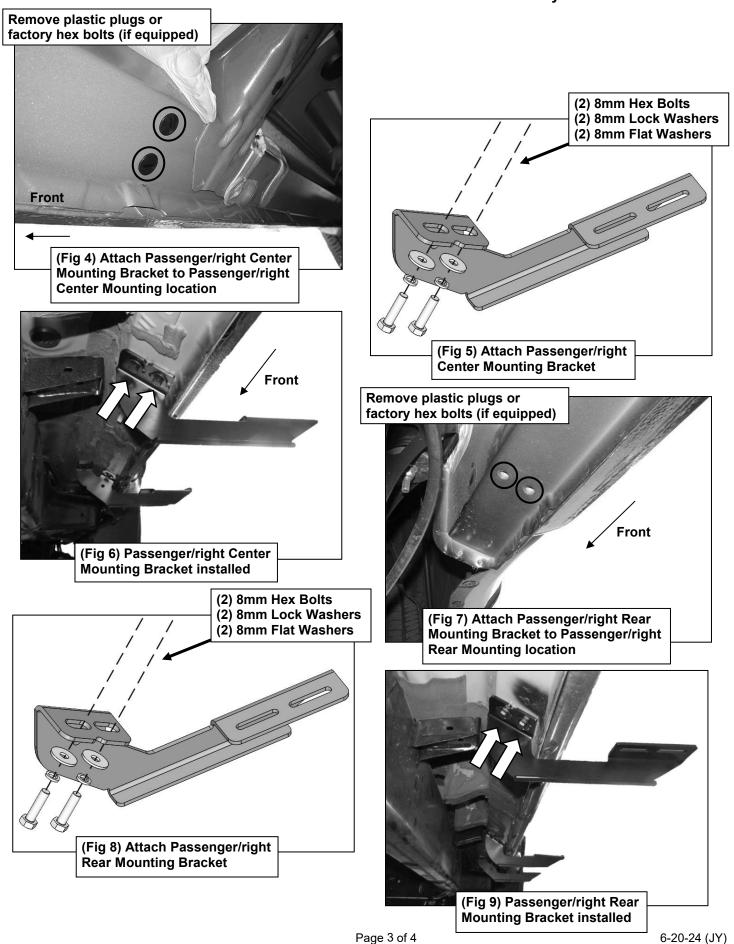

escription                             | Qty  | Item Description              |
| 1    | DS P1 Running Boards                         | 12   | 6mm Hex Nuts                  |
| 1    | PS P1 Running Boards                         | 12   | 6mm x 22mm x 2mm Flat Washers |
| 1    | Driver/Left Front Mounting Bracket           | 12   | 6mm Lock Washers              |
| 1    | Passenger/Right Front Mounting Bracket       | 12   | 8mm x 24mm x 2mm Flat Washers |
| 2    | Driver/Left Center/Rear Mounting Bracket     | 12   | 8mm Lock Washers              |
| 2    | Passenger/Right Center/Rear Mounting Bracket | 12   | 8-1.25mm x 30mm Hex Bolts     |
| 6    | 6mm Double Bolt Plates                       |      |                               |





## P1 Running Board 24+ Toyota Tacoma Double Cab





Level and straighten running board, then tighten all fasteners. Installation is complete. Do periodic inspections to the installation to make sure that all hardware is secure and tight.



6-20-24 (JY)