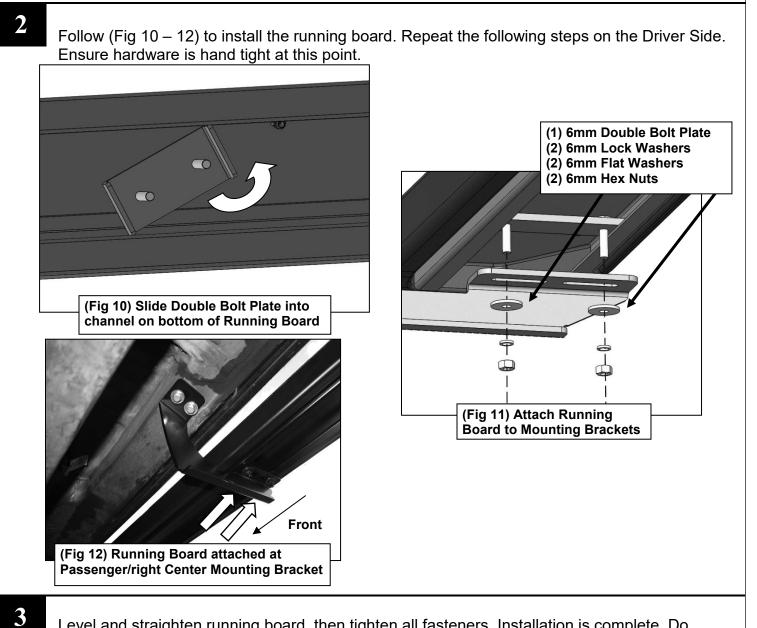

## P1 Running Board 24+ Toyota Tacoma Double Cab

Level and straighten running board, then tighten all fasteners. Installation is complete. Do periodic inspections to the installation to make sure that all hardware is secure and tight.