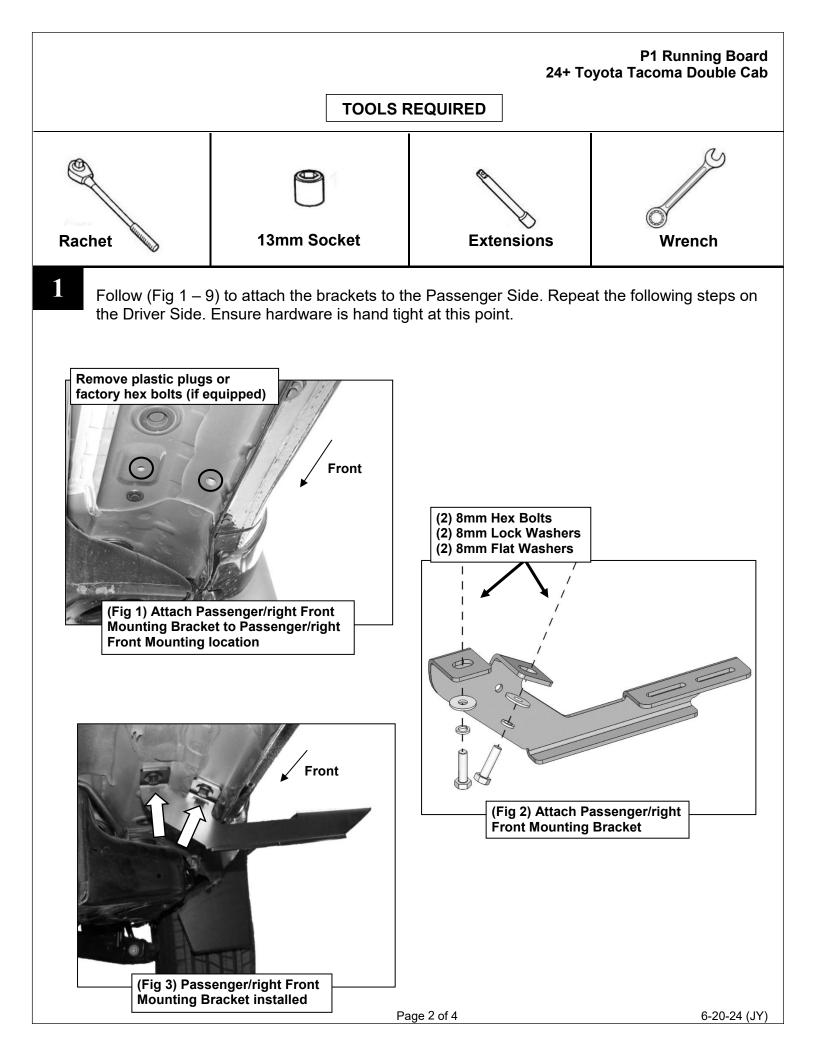

---|-------------------------------|
| Qty  | Item Description                             | Qty  | Item Description              |
| 1    | DS P1 Running Boards                         | 12   | 6mm Hex Nuts                  |
| 1    | PS P1 Running Boards                         | 12   | 6mm x 22mm x 2mm Flat Washers |
| 1    | Driver/Left Front Mounting Bracket           | 12   | 6mm Lock Washers              |
| 1    | Passenger/Right Front Mounting Bracket       | 12   | 8mm x 24mm x 2mm Flat Washers |
| 2    | Driver/Left Center/Rear Mounting Bracket     | 12   | 8mm Lock Washers              |
| 2    | Passenger/Right Center/Rear Mounting Bracket | 12   | 8-1.25mm x 30mm Hex Bolts     |
| 6    | 6mm Double Bolt Plates                       |      |                               |





## P1 Running Board 24+ Toyota Tacoma Double Cab





Level and straighten running board, then tighten all fasteners. Installation is complete. Do periodic inspections to the installation to make sure that all hardware is secure and tight.



6-20-24 (JY)