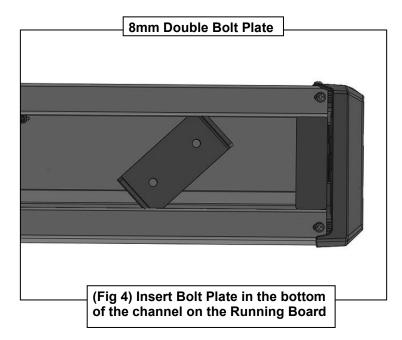

## PROCEDURE:

- 1. REMOVE CONTENTS FROM BOX. VERIFY ALL PARTS ARE PRESENT. READ INSTRUCTIONS CAREFULLY. CLEAN MOUNTING STUDS WITH WIRE BRUSH TO REMOVE PAINT AND DEBRIS.
- 2. Starting on the Passenger/Right front of the vehicle, (Figure 1). Attach (1) Passenger/Right Mounting Bracket to the front location with (2) 8mm Flat Washers and (2) 8mm Flange Nuts, (Figure 2). Do not tighten hardware.
- **3.** Repeat **Step 2** to attach the remaining (2) Passenger/Right Mounting Brackets to the Passenger/Right center and rear locations, **(Figure 3)**.
- **4.** Select the Passenger/Right S6 Running Board. Select (3) Double Bolt Plates. Insert the Bolt Plates into the channel in the bottom of the Running Board closest to the Brackets, **(Figure 4)**. Lift the Running Board up and guide the studs through the Brackets. **IMPORTANT:** Do not slide, (front to back), the Running Board on the Brackets or damage to the finish may result.
- **5.** Attach the Running Board to the Brackets with (6) 8mm x 24mm Flat Washers and (6) 8mm Nylon Lock Nuts, **(Figure 5)**. Do not tighten hardware.
- **6.** Level and adjust the S6 Running Board and tighten all hardware.
- 7. Repeat **Steps 1—6** to attach the Driver/Left S6 Running Board.
- **8.** Do periodic inspections to the installation to make sure that all hardware is secure and tight.