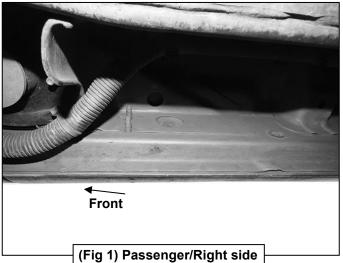

## PROCEDURE:

- 1. REMOVE CONTENTS FROM BOX. VERIFY ALL PARTS ARE PRESENT. READ INSTRUCTIONS CAREFULLY. CLEAN MOUNTING STUDS WITH WIRE BRUSH TO REMOVE PAINT AND DEBRIS.
- 2. Starting on the Passenger/Right front of the vehicle, (Figure 1). Attach (1) Passenger/Right Mounting Bracket to the front location with (2) 8mm Flat Washers and (2) 8mm Flange Nuts, (Figure 2). Do not tighten hardware.
- **3.** Repeat **Step 2** to attach the remaining (2) Passenger/Right Mounting Brackets to the Passenger/Right center and rear locations, **(Figure 3)**.
- **4.** Select the Passenger/Right S6 Running Board. Select (3) Double Bolt Plates. Insert the Bolt Plates into the channel in the bottom of the Running Board closest to the Brackets, **(Figure 4)**. Lift the Running Board up and guide the studs through the Brackets. **IMPORTANT:** Do not slide, (front to back), the Running Board on the Brackets or damage to the finish may result.
- **5.** Attach the Running Board to the Brackets with (6) 8mm x 24mm Flat Washers and (6) 8mm Nylon Lock Nuts, **(Figure 5)**. Do not tighten hardware.
- **6.** Level and adjust the S6 Running Board and tighten all hardware.
- 7. Repeat **Steps 1—6** to attach the Driver/Left S6 Running Board.
- **8.** Do periodic inspections to the installation to make sure that all hardware is secure and tight.

## Passenger/Right Side Installation Pictured

(Fig 1) Passenger/Right side front mounting location