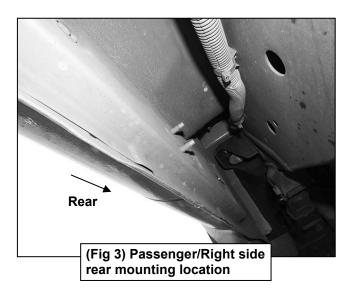

## PROCEDURE:

- 1. REMOVE CONTENTS FROM BOX. VERIFY ALL PARTS ARE PRESENT. READ INSTRUCTIONS CAREFULLY. CLEAN MOUNTING STUDS WITH WIRE BRUSH TO REMOVE PAINT AND DEBRIS.
- 2. Starting on the Passenger/Right front of the vehicle, (Figure 1). Attach (1) Passenger/Right Mounting Bracket to the front location with (2) 8mm Flat Washers and (2) 8mm Flange Nuts, (Figure 2). Do not tighten hardware.
- **3.** Repeat **Step 2** to attach the remaining (2) Passenger/Right Mounting Brackets to the Passenger/Right center and rear locations, **(Figure 3)**.
- **4.** Select the Passenger/Right S6 Running Board. Select (3) Double Bolt Plates. Insert the Bolt Plates into the channel in the bottom of the Running Board closest to the Brackets, **(Figure 4)**. Lift the Running Board up and guide the studs through the Brackets. **IMPORTANT:** Do not slide, (front to back), the Running Board on the Brackets or damage to the finish may result.
- **5.** Attach the Running Board to the Brackets with (6) 8mm x 24mm Flat Washers and (6) 8mm Nylon Lock Nuts, **(Figure 5)**. Do not tighten hardware.
- **6.** Level and adjust the S6 Running Board and tighten all hardware.
- 7. Repeat **Steps 1—6** to attach the Driver/Left S6 Running Board.
- **8.** Do periodic inspections to the installation to make sure that all hardware is secure and tight.