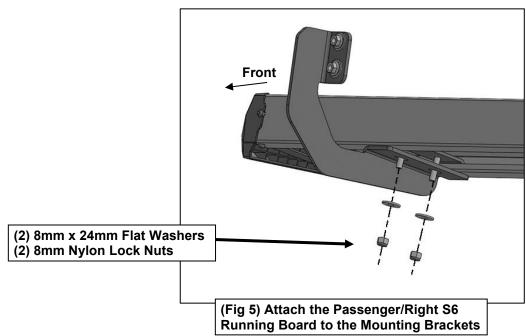

## PROCEDURE:

- 1. REMOVE CONTENTS FROM BOX. VERIFY ALL PARTS ARE PRESENT. READ INSTRUCTIONS CAREFULLY. CLEAN MOUNTING STUDS WITH WIRE BRUSH TO REMOVE PAINT AND DEBRIS.
- 2. Starting on the Passenger/Right front of the vehicle, (Figure 1). Attach (1) Passenger/Right Mounting Bracket to the front location with (2) 8mm Flat Washers and (2) 8mm Flange Nuts, (Figure 2). Do not tighten hardware.
- **3.** Repeat **Step 2** to attach the remaining (2) Passenger/Right Mounting Brackets to the Passenger/Right center and rear locations, **(Figure 3)**.
- **4.** Select the Passenger/Right S6 Running Board. Select (3) Double Bolt Plates. Insert the Bolt Plates into the channel in the bottom of the Running Board closest to the Brackets, **(Figure 4)**. Lift the Running Board up and guide the studs through the Brackets. **IMPORTANT:** Do not slide, (front to back), the Running Board on the Brackets or damage to the finish may result.
- **5.** Attach the Running Board to the Brackets with (6) 8mm x 24mm Flat Washers and (6) 8mm Nylon Lock Nuts, **(Figure 5)**. Do not tighten hardware.
- **6.** Level and adjust the S6 Running Board and tighten all hardware.
- 7. Repeat **Steps 1—6** to attach the Driver/Left S6 Running Board.
- **8.** Do periodic inspections to the installation to make sure that all hardware is secure and tight.