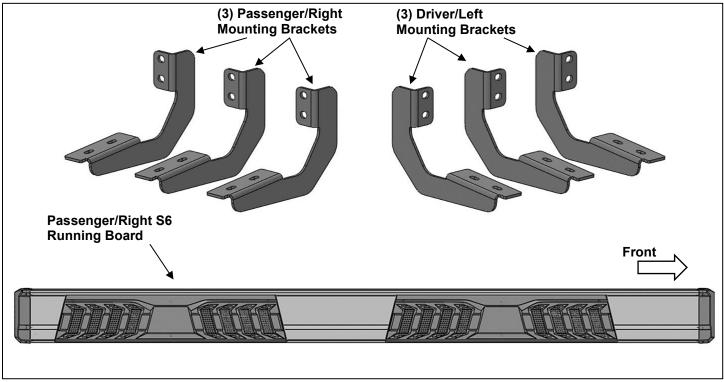

## **PARTS LIST:**

| 1 | Driver/Left S6 Running Board      | 6  | 8mm x 35mm Double Bolt Plates    |
|---|-----------------------------------|----|----------------------------------|
| 1 | Passenger/Right S6 Running Board  | 24 | 8mm x 24mm OD x 2mm Flat Washers |
| 3 | Driver/Left Mounting Brackets     | 12 | 8mm Nylon Lock Nuts              |
| 3 | Passenger/Right Mounting Brackets | 12 | 8mm Flange Nuts                  |