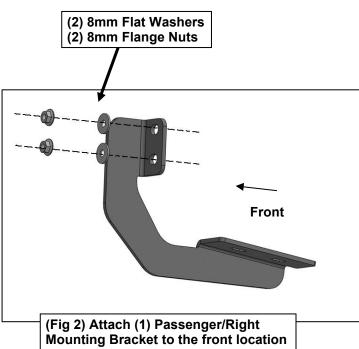

## PROCEDURE:

- 1. REMOVE CONTENTS FROM BOX. VERIFY ALL PARTS ARE PRESENT. READ INSTRUCTIONS CAREFULLY. CLEAN MOUNTING STUDS WITH WIRE BRUSH TO REMOVE PAINT AND DEBRIS.
- 2. Starting on the Passenger/Right front of the vehicle, (Figure 1). Attach (1) Passenger/Right Mounting Bracket to the front location with (2) 8mm Flat Washers and (2) 8mm Flange Nuts, (Figure 2). Do not tighten hardware.
- **3.** Repeat **Step 2** to attach the remaining (2) Passenger/Right Mounting Brackets to the Passenger/Right center and rear locations, **(Figure 3)**.
- **4.** Select the Passenger/Right S6 Running Board. Select (3) Double Bolt Plates. Insert the Bolt Plates into the channel in the bottom of the Running Board closest to the Brackets, **(Figure 4)**. Lift the Running Board up and guide the studs through the Brackets. **IMPORTANT:** Do not slide, (front to back), the Running Board on the Brackets or damage to the finish may result.
- **5.** Attach the Running Board to the Brackets with (6) 8mm x 24mm Flat Washers and (6) 8mm Nylon Lock Nuts, **(Figure 5)**. Do not tighten hardware.
- **6.** Level and adjust the S6 Running Board and tighten all hardware.
- 7. Repeat **Steps 1—6** to attach the Driver/Left S6 Running Board.
- **8.** Do periodic inspections to the installation to make sure that all hardware is secure and tight.