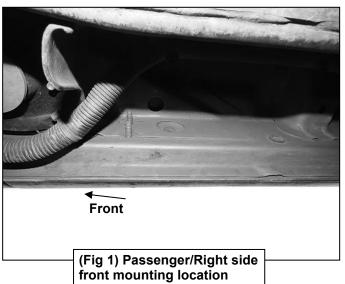

## PROCEDURE:

- 1. REMOVE CONTENTS FROM BOX. VERIFY ALL PARTS ARE PRESENT. READ INSTRUCTIONS CAREFULLY. CLEAN MOUNTING STUDS WITH WIRE BRUSH TO REMOVE PAINT AND DEBRIS.
- 2. Starting on the Passenger/Right front of the vehicle, (Figure 1). Attach (1) Passenger/Right Mounting Bracket to the front location with (2) 8mm Flat Washers and (2) 8mm Flange Nuts, (Figure 2). Do not tighten hardware.
- **3.** Repeat **Step 2** to attach the remaining (2) Passenger/Right Mounting Brackets to the Passenger/Right center and rear locations, **(Figure 3)**.
- **4.** Select the Passenger/Right S6 Running Board. Select (3) Double Bolt Plates. Insert the Bolt Plates into the channel in the bottom of the Running Board closest to the Brackets, **(Figure 4)**. Lift the Running Board up and guide the studs through the Brackets. **IMPORTANT:** Do not slide, (front to back), the Running Board on the Brackets or damage to the finish may result.
- **5.** Attach the Running Board to the Brackets with (6) 8mm x 24mm Flat Washers and (6) 8mm Nylon Lock Nuts, **(Figure 5)**. Do not tighten hardware.
- **6.** Level and adjust the S6 Running Board and tighten all hardware.
- 7. Repeat **Steps 1—6** to attach the Driver/Left S6 Running Board.
- **8.** Do periodic inspections to the installation to make sure that all hardware is secure and tight.