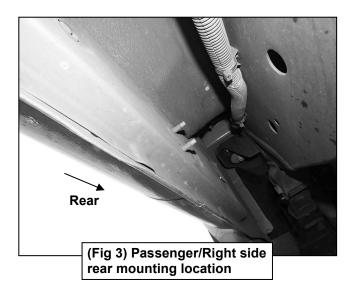

## PROCEDURE:

- 1. REMOVE CONTENTS FROM BOX. VERIFY ALL PARTS ARE PRESENT. READ INSTRUCTIONS CAREFULLY. CLEAN MOUNTING STUDS WITH WIRE BRUSH TO REMOVE PAINT AND DEBRIS.
- 2. Starting on the Passenger/Right front of the vehicle, (Figure 1). Attach (1) Passenger/Right Mounting Bracket to the front location with (2) 8mm Flat Washers and (2) 8mm Flange Nuts, (Figure 2). Do not tighten hardware.
- **3.** Repeat **Step 2** to attach the remaining (2) Passenger/Right Mounting Brackets to the Passenger/Right center and rear locations, **(Figure 3)**.
- **4.** Select the Passenger/Right S6 Running Board. Select (3) Double Bolt Plates. Insert the Bolt Plates into the channel in the bottom of the Running Board closest to the Brackets, **(Figure 4)**. Lift the Running Board up and guide the studs through the Brackets. **IMPORTANT:** Do not slide, (front to back), the Running Board on the Brackets or damage to the finish may result.
- **5.** Attach the Running Board to the Brackets with (6) 8mm x 24mm Flat Washers and (6) 8mm Nylon Lock Nuts, **(Figure 5)**. Do not tighten hardware.
- **6.** Level and adjust the S6 Running Board and tighten all hardware.
- 7. Repeat **Steps 1—6** to attach the Driver/Left S6 Running Board.
- **8.** Do periodic inspections to the installation to make sure that all hardware is secure and tight.