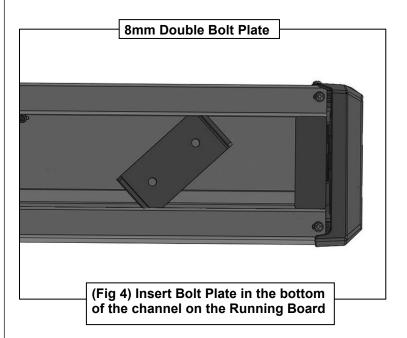

## PROCEDURE:

- 1. REMOVE CONTENTS FROM BOX. VERIFY ALL PARTS ARE PRESENT. READ INSTRUCTIONS CAREFULLY. CLEAN MOUNTING STUDS WITH WIRE BRUSH TO REMOVE PAINT AND DEBRIS.
- 2. Starting on the Passenger/Right front of the vehicle, (Figure 1). Attach (1) Passenger/Right Mounting Bracket to the front location with (2) 8mm Flat Washers and (2) 8mm Flange Nuts, (Figure 2). Do not tighten hardware.
- **3.** Repeat **Step 2** to attach the remaining (2) Passenger/Right Mounting Brackets to the Passenger/Right center and rear locations, **(Figure 3)**.
- **4.** Select the Passenger/Right S6 Running Board. Select (3) Double Bolt Plates. Insert the Bolt Plates into the channel in the bottom of the Running Board closest to the Brackets, **(Figure 4)**. Lift the Running Board up and guide the studs through the Brackets. **IMPORTANT:** Do not slide, (front to back), the Running Board on the Brackets or damage to the finish may result.
- **5.** Attach the Running Board to the Brackets with (6) 8mm x 24mm Flat Washers and (6) 8mm Nylon Lock Nuts, **(Figure 5)**. Do not tighten hardware.
- **6.** Level and adjust the S6 Running Board and tighten all hardware.
- 7. Repeat **Steps 1—6** to attach the Driver/Left S6 Running Board.
- **8.** Do periodic inspections to the installation to make sure that all hardware is secure and tight.