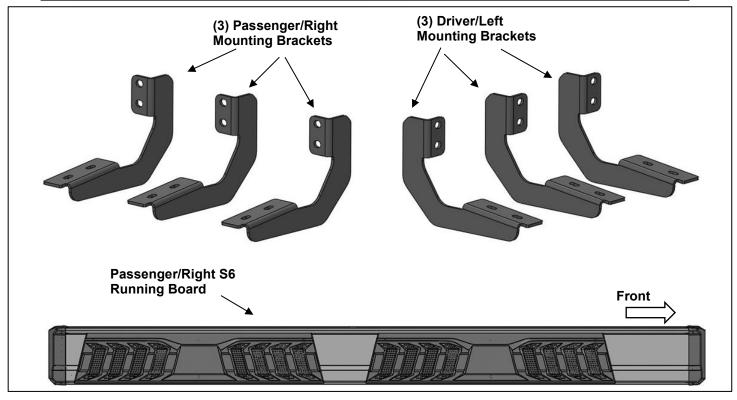

## **PARTS LIST:**

| 1 | Driver/Left S6 Running Board      | 6  | 8mm x 35mm Double Bolt Plates    |
|---|-----------------------------------|----|----------------------------------|
| 1 | Passenger/Right S6 Running Board  | 24 | 8mm x 24mm OD x 2mm Flat Washers |
| 3 | Driver/Left Mounting Brackets     | 12 | 8mm Nylon Lock Nuts              |
| 3 | Passenger/Right Mounting Brackets | 12 | 8mm Flange Nuts                  |

## PROCEDURE:

- 1. REMOVE CONTENTS FROM BOX. VERIFY ALL PARTS ARE PRESENT. READ INSTRUCTIONS CAREFULLY. CLEAN MOUNTING STUDS WITH WIRE BRUSH TO REMOVE PAINT AND DEBRIS.
- 2. Starting on the Passenger/Right front of the vehicle, (Figure 1). Attach (1) Passenger/Right Mounting Bracket to the front location with (2) 8mm Flat Washers and (2) 8mm Flange Nuts, (Figure 2). Do not tighten hardware.
- **3.** Repeat **Step 2** to attach the remaining (2) Passenger/Right Mounting Brackets to the Passenger/Right center and rear locations, **(Figure 3)**.
- **4.** Select the Passenger/Right S6 Running Board. Select (3) Double Bolt Plates. Insert the Bolt Plates into the channel in the bottom of the Running Board closest to the Brackets, **(Figure 4)**. Lift the Running Board up and guide the studs through the Brackets. **IMPORTANT:** Do not slide, (front to back), the Running Board on the Brackets or damage to the finish may result.
- **5.** Attach the Running Board to the Brackets with (6) 8mm x 24mm Flat Washers and (6) 8mm Nylon Lock Nuts, **(Figure 5)**. Do not tighten hardware.
- **6.** Level and adjust the S6 Running Board and tighten all hardware.
- 7. Repeat **Steps 1—6** to attach the Driver/Left S6 Running Board.
- **8.** Do periodic inspections to the installation to make sure that all hardware is secure and tight.