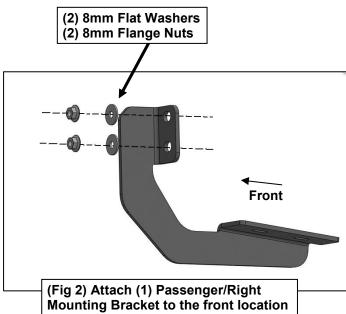

## PROCEDURE:

- 1. REMOVE CONTENTS FROM BOX. VERIFY ALL PARTS ARE PRESENT. READ INSTRUCTIONS CAREFULLY. CLEAN MOUNTING STUDS WITH WIRE BRUSH TO REMOVE PAINT AND DEBRIS.
- 2. Starting on the Passenger/Right front of the vehicle, (Figure 1). Attach (1) Passenger/Right Mounting Bracket to the front location with (2) 8mm Flat Washers and (2) 8mm Flange Nuts, (Figure 2). Do not tighten hardware.
- **3.** Repeat **Step 2** to attach the remaining (2) Passenger/Right Mounting Brackets to the Passenger/Right center and rear locations, **(Figure 3)**.
- **4.** Select the Passenger/Right S6 Running Board. Select (3) Double Bolt Plates. Insert the Bolt Plates into the channel in the bottom of the Running Board closest to the Brackets, **(Figure 4)**. Lift the Running Board up and guide the studs through the Brackets. **IMPORTANT:** Do not slide, (front to back), the Running Board on the Brackets or damage to the finish may result.
- **5.** Attach the Running Board to the Brackets with (6) 8mm x 24mm Flat Washers and (6) 8mm Nylon Lock Nuts, **(Figure 5)**. Do not tighten hardware.
- **6.** Level and adjust the S6 Running Board and tighten all hardware.
- 7. Repeat **Steps 1—6** to attach the Driver/Left S6 Running Board.
- **8.** Do periodic inspections to the installation to make sure that all hardware is secure and tight.