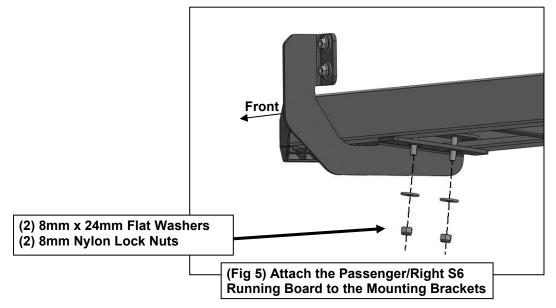

## PROCEDURE:

- 1. REMOVE CONTENTS FROM BOX. VERIFY ALL PARTS ARE PRESENT. READ INSTRUCTIONS CAREFULLY. CLEAN MOUNTING STUDS WITH WIRE BRUSH TO REMOVE PAINT AND DEBRIS.
- 2. Starting on the Passenger/Right front of the vehicle, (Figure 1). Attach (1) Passenger/Right Mounting Bracket to the front location with (2) 8mm Flat Washers and (2) 8mm Flange Nuts, (Figure 2). Do not tighten hardware.
- **3.** Repeat **Step 2** to attach the remaining (2) Passenger/Right Mounting Brackets to the Passenger/Right center and rear locations, **(Figure 3)**.
- **4.** Select the Passenger/Right S6 Running Board. Select (3) Double Bolt Plates. Insert the Bolt Plates into the channel in the bottom of the Running Board closest to the Brackets, **(Figure 4)**. Lift the Running Board up and guide the studs through the Brackets. **IMPORTANT:** Do not slide, (front to back), the Running Board on the Brackets or damage to the finish may result.
- **5.** Attach the Running Board to the Brackets with (6) 8mm x 24mm Flat Washers and (6) 8mm Nylon Lock Nuts, **(Figure 5)**. Do not tighten hardware.
- **6.** Level and adjust the S6 Running Board and tighten all hardware.
- 7. Repeat **Steps 1—6** to attach the Driver/Left S6 Running Board.
- **8.** Do periodic inspections to the installation to make sure that all hardware is secure and tight.