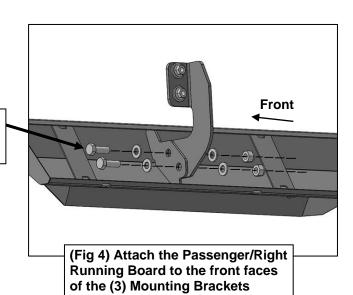

## PROCEDURE:

- 1. REMOVE CONTENTS FROM BOX. VERIFY ALL PARTS ARE PRESENT. READ INSTRUCTIONS CAREFULLY. CLEAN MOUNTING STUDS WITH WIRE BRUSH TO REMOVE PAINT AND DEBRIS.
- 2. Starting on the Passenger/Right front of the vehicle, (Figure 1). Attach (1) Passenger/Right Mounting Bracket to the front location with (2) 8mm Flat Washers and (2) 8mm Flange Nuts, (Figure 2). Do not tighten hardware.
- 3. Repeat Steps 2 & 3 to attach the remaining (2) Passenger/Right Mounting Brackets to the Passenger/Right center and rear locations, (Figure 3).
- **4.** Select the Passenger/Right DS4 Running Board. Attach the mounting tabs on the Running Board to the front faces of the (3) Mounting Brackets. Attach the Running Board to the Mounting Brackets with (6) 10mm Hex Bolts, (12) 10mm Flat Washers and (6) 10mm Nylon Lock Nuts, **(Figure 4)**. Do not tighten hardware.
- **5.** Level and adjust the Running Board and tighten all hardware.
- **6.** Repeat **Steps 1—5** to attach the Driver/Left Running Board.
- **7.** Do periodic inspections to the installation to make sure that all hardware is secure and tight.