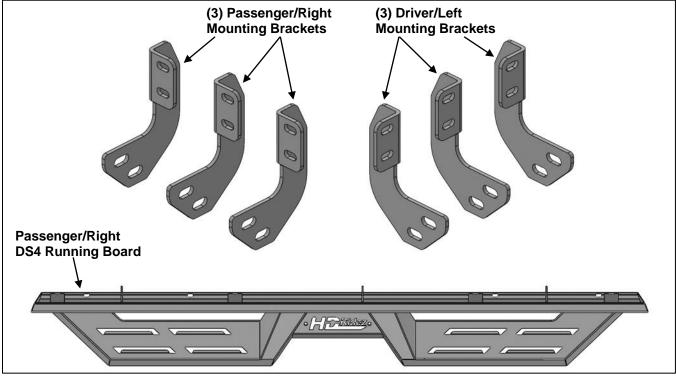

## PARTS LIST:

| 1  | Driver/Left DS4 Running Board     | 24 | 10mm x 20mm OD x 2mm Flat Washers |
|----|-----------------------------------|----|-----------------------------------|
| 1  | Passenger/Right DS4 Running Board | 12 | 10mm Nylon Lock Nuts              |
| 3  | Driver/Left Mounting Brackets     | 12 | 8mm x 24mm OD x 2mm Flat Washers  |
| 3  | Passenger/Right Mounting Brackets | 12 | 8mm Flanged Nuts                  |
| 12 | 10mm x 30mm Hex Bolts             |    |                                   |

## PROCEDURE:

- 1. REMOVE CONTENTS FROM BOX. VERIFY ALL PARTS ARE PRESENT. READ INSTRUCTIONS CAREFULLY. CLEAN MOUNTING STUDS WITH WIRE BRUSH TO REMOVE PAINT AND DEBRIS.
- 2. Starting on the Passenger/Right front of the vehicle, (Figure 1). Attach (1) Passenger/Right Mounting Bracket to the front location with (2) 8mm Flat Washers and (2) 8mm Flange Nuts, (Figure 2). Do not tighten hardware.
- 3. Repeat Steps 2 & 3 to attach the remaining (2) Passenger/Right Mounting Brackets to the Passenger/Right center and rear locations, (Figure 3).
- **4.** Select the Passenger/Right DS4 Running Board. Attach the mounting tabs on the Running Board to the front faces of the (3) Mounting Brackets. Attach the Running Board to the Mounting Brackets with (6) 10mm Hex Bolts, (12) 10mm Flat Washers and (6) 10mm Nylon Lock Nuts, **(Figure 4)**. Do not tighten hardware.
- **5.** Level and adjust the Running Board and tighten all hardware.
- **6.** Repeat **Steps 1—5** to attach the Driver/Left Running Board.
- **7.** Do periodic inspections to the installation to make sure that all hardware is secure and tight.