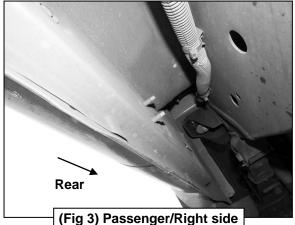

## PROCEDURE:

- 1. REMOVE CONTENTS FROM BOX. VERIFY ALL PARTS ARE PRESENT. READ INSTRUCTIONS CAREFULLY. CLEAN MOUNTING STUDS WITH WIRE BRUSH TO REMOVE PAINT AND DEBRIS.
- 2. Starting on the Passenger/Right front of the vehicle, (Figure 1). Attach (1) Passenger/Right Mounting Bracket to the front location with (2) 8mm Flat Washers and (2) 8mm Flange Nuts, (Figure 2). Do not tighten hardware.
- 3. Repeat Steps 2 & 3 to attach the remaining (2) Passenger/Right Mounting Brackets to the Passenger/Right center and rear locations, (Figure 3).
- **4.** Select the Passenger/Right DS4 Running Board. Attach the mounting tabs on the Running Board to the front faces of the (3) Mounting Brackets. Attach the Running Board to the Mounting Brackets with (6) 10mm Hex Bolts, (12) 10mm Flat Washers and (6) 10mm Nylon Lock Nuts, **(Figure 4)**. Do not tighten hardware.
- **5.** Level and adjust the Running Board and tighten all hardware.
- **6.** Repeat **Steps 1—5** to attach the Driver/Left Running Board.
- **7.** Do periodic inspections to the installation to make sure that all hardware is secure and tight.

## Passenger/Right Side Installation Pictured

(Fig 1) Passenger/Right side front mounting location

(Fig 3) Passenger/Right side rear mounting location

- (2) 10mm Hex Bolts
- (4) 10mm Flat Washers
- (2) 10mm Nylon Lock Nuts