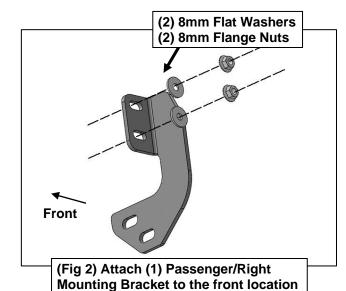

## PROCEDURE:

- 1. REMOVE CONTENTS FROM BOX. VERIFY ALL PARTS ARE PRESENT. READ INSTRUCTIONS CAREFULLY. CLEAN MOUNTING STUDS WITH WIRE BRUSH TO REMOVE PAINT AND DEBRIS.
- 2. Starting on the Passenger/Right front of the vehicle, (Figure 1). Attach (1) Passenger/Right Mounting Bracket to the front location with (2) 8mm Flat Washers and (2) 8mm Flange Nuts, (Figure 2). Do not tighten hardware.
- 3. Repeat Steps 2 & 3 to attach the remaining (2) Passenger/Right Mounting Brackets to the Passenger/Right center and rear locations, (Figure 3).
- **4.** Select the Passenger/Right DS4 Running Board. Attach the mounting tabs on the Running Board to the front faces of the (3) Mounting Brackets. Attach the Running Board to the Mounting Brackets with (6) 10mm Hex Bolts, (12) 10mm Flat Washers and (6) 10mm Nylon Lock Nuts, **(Figure 4)**. Do not tighten hardware.
- **5.** Level and adjust the Running Board and tighten all hardware.
- **6.** Repeat **Steps 1—5** to attach the Driver/Left Running Board.
- **7.** Do periodic inspections to the installation to make sure that all hardware is secure and tight.