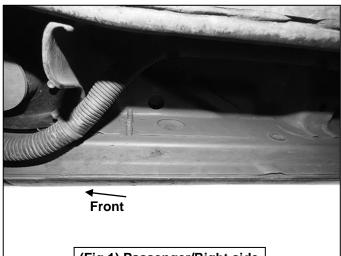

## PROCEDURE:

- 1. REMOVE CONTENTS FROM BOX. VERIFY ALL PARTS ARE PRESENT. READ INSTRUCTIONS CAREFULLY. CLEAN MOUNTING STUDS WITH WIRE BRUSH TO REMOVE PAINT AND DEBRIS.
- 2. Starting on the Passenger/Right front of the vehicle, (Figure 1). Attach (1) Passenger/Right Mounting Bracket to the front location with (2) 8mm Flat Washers and (2) 8mm Flange Nuts, (Figure 2). Do not tighten hardware.
- 3. Repeat Steps 2 & 3 to attach the remaining (2) Passenger/Right Mounting Brackets to the Passenger/Right center and rear locations, (Figure 3).
- **4.** Select the Passenger/Right DS4 Running Board. Attach the mounting tabs on the Running Board to the front faces of the (3) Mounting Brackets. Attach the Running Board to the Mounting Brackets with (6) 10mm Hex Bolts, (12) 10mm Flat Washers and (6) 10mm Nylon Lock Nuts, **(Figure 4)**. Do not tighten hardware.
- **5.** Level and adjust the Running Board and tighten all hardware.
- **6.** Repeat **Steps 1—5** to attach the Driver/Left Running Board.
- **7.** Do periodic inspections to the installation to make sure that all hardware is secure and tight.

## Passenger/Right Side Installation Pictured

(Fig 1) Passenger/Right side front mounting location

(Fig 3) Passenger/Right side rear mounting location

- (2) 10mm Hex Bolts
- (4) 10mm Flat Washers
- (2) 10mm Nylon Lock Nuts