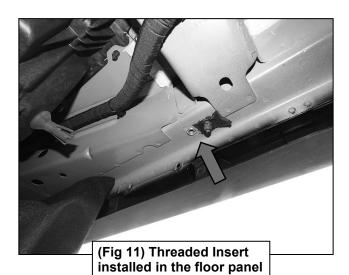

S6 RUNNING BOARDS 21-22 GRAND CHEROKEE L

- **8.** Attach the Running Board to the Brackets with (6) 8mm Flat Washers and (6) 8mm Nylon Lock Nuts, (**Figure 8**). Do not tighten hardware.
- 9. Level and adjust the S6 Running Board and tighten all hardware.
- **10.** Move to the Passenger/Right side. Repeat **Steps 1,2 & 5** to attach the Passenger/Right Front and Rear Mounting Brackets.
- **11.** Locate the center mounting location, **(Figure 9)**. Select the Passenger/Right Center Mounting Bracket. Hold the Bracket and line up to the hole in the pinch trim to the lower slot in the top of the Bracket. Mark where the top slot is located on the floor panel. Using a 1/2" drill bit, (not included) to drill through only the bottom layer of the floor panel.
- **12.** Select the 10mm Threaded Insert and the 10mm Insert Tool. Push the Tool and Insert assembly into the factory hole. **NOTE:** If Insert fits too tight, lightly tap it into place with a small hammer.
- **13.** Firmly hold the handle on the Tool and tighten the hex bolt in the Insert until it is fully collapsed and locked in place, **(Figures 10 & 11)**. **NOTE:** Do not over tighten the Insert or a pull out may occur. Once Insert is collapsed, remove the tool from the Insert.
- **14.** Attach the Passenger/Right Center Mounting Bracket to the Threaded insert with (1) 10mm Hex Bolt, (1) 10mm Lock Washer and (1) 10mm Flat Washer. Do not tighten hardware. Repeat **Step 3** to attach the Bracket to the pinch trim.
- 15. Repeat Steps 6—9 to attach the Passenger/Right S6 Running Board. Do not tighten hardware.
- **16.** Level and adjust the Running Board and tighten all hardware.
- **17.** Do periodic inspections to the installation to make sure that all hardware is secure and tight.

# **Passenger Side Installation Pictured**

(Fig 9) Locate the Passenger/Right center mounting location. Line up the top of the Passenger/Right Center Mounting Bracket to the hole in the pinch trim. Mark the top slot for drilling. Use a 1/2" drill bit, not included

(10-A) Select Insert Tool and (1) Insert. Thread Insert onto end of Insert Tool. Hand tighten only, do not tighten hex bolt

(10-B) Firmly hold assembly and push Insert into drilled hole.

(10-C) Hold Tool Assembly up tight in body panel. Turn hex bolt in Tool clockwise to expand insert in body panel. Remove Tool once Insert is fully tightened. Do not overtighten or Insert may be damaged.