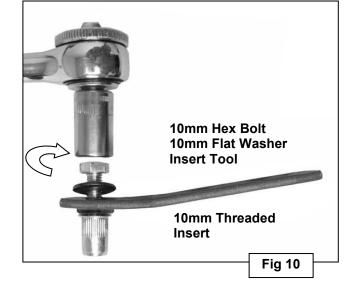

S6 RUNNING BOARDS 21-22 GRAND CHEROKEE L

- **8.** Attach the Running Board to the Brackets with (6) 8mm Flat Washers and (6) 8mm Nylon Lock Nuts, (**Figure 8**). Do not tighten hardware.
- 9. Level and adjust the S6 Running Board and tighten all hardware.
- **10.** Move to the Passenger/Right side. Repeat **Steps 1,2 & 5** to attach the Passenger/Right Front and Rear Mounting Brackets.
- **11.** Locate the center mounting location, **(Figure 9)**. Select the Passenger/Right Center Mounting Bracket. Hold the Bracket and line up to the hole in the pinch trim to the lower slot in the top of the Bracket. Mark where the top slot is located on the floor panel. Using a 1/2" drill bit, (not included) to drill through only the bottom layer of the floor panel.
- **12.** Select the 10mm Threaded Insert and the 10mm Insert Tool. Push the Tool and Insert assembly into the factory hole. **NOTE:** If Insert fits too tight, lightly tap it into place with a small hammer.
- **13.** Firmly hold the handle on the Tool and tighten the hex bolt in the Insert until it is fully collapsed and locked in place, **(Figures 10 & 11)**. **NOTE:** Do not over tighten the Insert or a pull out may occur. Once Insert is collapsed, remove the tool from the Insert.
- **14.** Attach the Passenger/Right Center Mounting Bracket to the Threaded insert with (1) 10mm Hex Bolt, (1) 10mm Lock Washer and (1) 10mm Flat Washer. Do not tighten hardware. Repeat **Step 3** to attach the Bracket to the pinch trim.
- 15. Repeat Steps 6—9 to attach the Passenger/Right S6 Running Board. Do not tighten hardware.
- **16.** Level and adjust the Running Board and tighten all hardware.
- **17.** Do periodic inspections to the installation to make sure that all hardware is secure and tight.

(10-A) Select Insert Tool and (1) Insert. Thread Insert onto end of Insert Tool. Hand tighten only, do not tighten hex bolt

(10-B) Firmly hold assembly and push Insert into drilled hole.

(10-C) Hold Tool Assembly up tight in body panel. Turn hex bolt in Tool clockwise to expand insert in body panel. Remove Tool once Insert is fully tightened. Do not overtighten or Insert may be damaged.