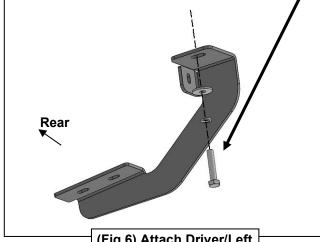

### **Driver Side Installation Pictured**

(Fig 5) Driver/Left rear mounting location. The threaded insert is smaller than the front and center locations

(Fig 6) Attach Driver/Left **Rear Mounting Bracket** 