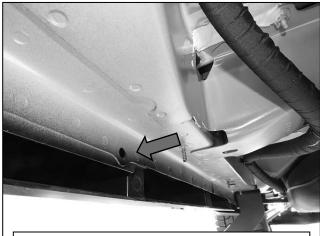

### **Driver Side Installation Pictured**

(Fig 5) Driver/Left rear mounting location. The threaded insert is smaller than the front and center locations

(Fig 6) Attach Driver/Left **Rear Mounting Bracket** 