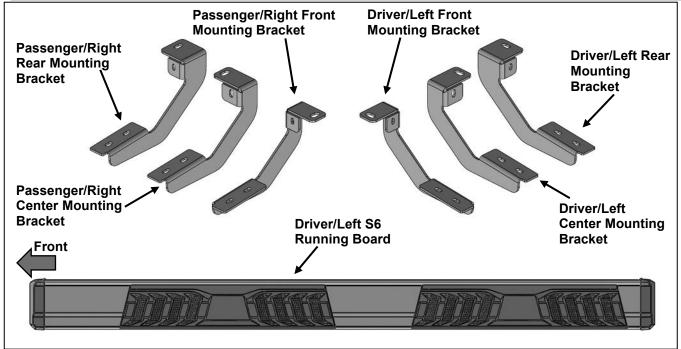

#### PROCEDURE:

- 1. REMOVE CONTENTS FROM BOX. VERIFY ALL PARTS ARE PRESENT. READ INSTRUCTIONS CAREFULLY. USE ILLUSTRATION TO IDENTIFY BRACKETS AND SIDEBARS.
- 2. Starting on the Driver/Left front of the vehicle, remove the cover on the bottom of the vehicle. Select the Driver/Left Front Mounting Bracket. Attach the Mounting Bracket to the threaded insert in the front location with (1) 12mm Hex Bolt, (1) 12mm Lock Washer and (1) 12mm Flat Washer, (Figures 1 & 2). Do not tighten hardware.
- **3.** Attach the Mounting Bracket to the pinch trim with (1) 6mm Hex Bolts, (2) 6mm Flat Washers, (1) 6mm Lock Washers and (1) 6mm Hex Nut, **(Figure 3)**. Do not tighten hardware.
- **4.** Move along the body panel to the center mounting location, **(Figure 4)**. Select the Drier/Left Center Mounting Bracket. Repeat **Step 2** to install the Bracket, **(Figures 3 & 4)**. Do not tighten hardware.
- 5. Continue to the rear mounting location in front of the rear tire, (Figure 5). Select the Driver/Left Rear Mounting Bracket. Attach the Bracket to the threaded insert with (1) 10mm Hex Bolt, (1) 10mm Lock Washer and (1) 10mm Flat Washer, (Figures 5 & 6). Do not tighten hardware. Repeat Step 3 to attach the Bracket to the pinch trim.
- **6.** Unwrap the Driver/Left S6 Running Board. Select (3) 8mm Double Bolt Plates, **(Figure 7)**. Insert the Bolt Plates into the channel in the bottom of the Running Board.
- 7. Place the Running Board on top of the (3) Mounting Brackets. Lift the Running Board up and guide the studs down through the Brackets. **IMPORTANT**: Do not slide the Running Board on the Brackets, (front to back or rotate), or the finish on the Running Board may be damaged.