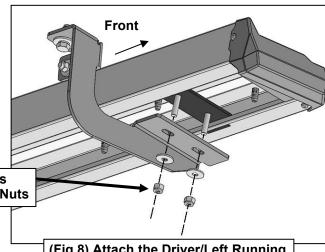

(Fig 7) Insert 8mm Double Bolt Plates into tracks on the bottom of the Running Board

(Fig 8) Attach the Driver/Left Running **Board to the Bolt Plate** 