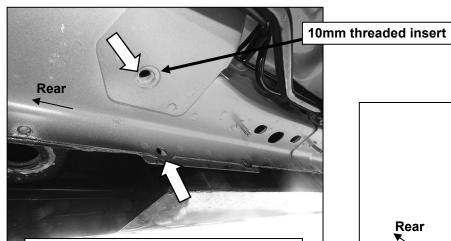

### **Driver Side Installation Pictured**

(Fig 5) Driver/Left rear mounting location. The threaded insert is smaller than the front and center locations

(Fig 6) Attach Driver/Left **Rear Mounting Bracket** 