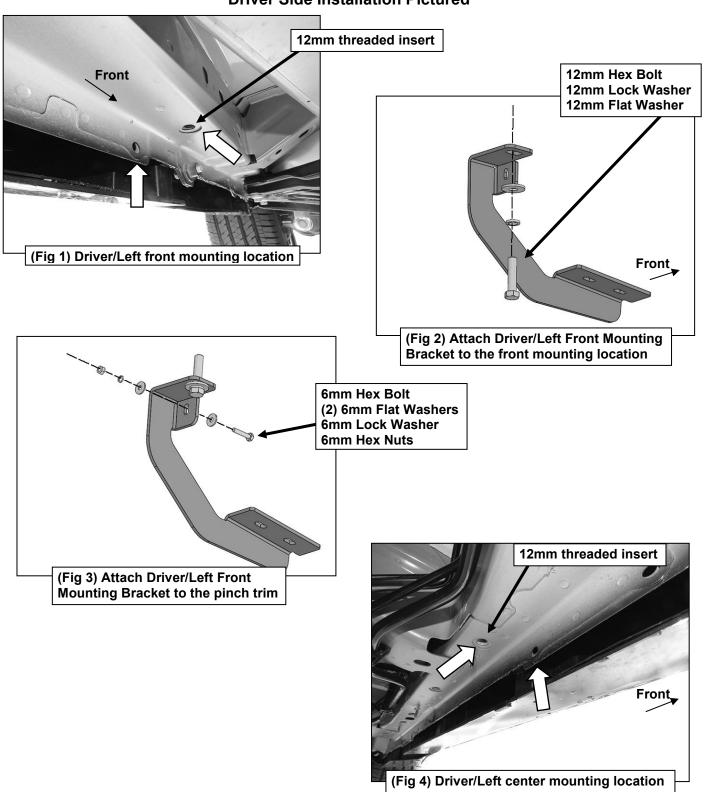

S6 RUNNING BOARDS 21-22 GRAND CHEROKEE L

- **8.** Attach the Running Board to the Brackets with (6) 8mm Flat Washers and (6) 8mm Nylon Lock Nuts, (**Figure 8**). Do not tighten hardware.
- 9. Level and adjust the S6 Running Board and tighten all hardware.
- **10.** Move to the Passenger/Right side. Repeat **Steps 1,2 & 5** to attach the Passenger/Right Front and Rear Mounting Brackets.
- **11.** Locate the center mounting location, **(Figure 9)**. Select the Passenger/Right Center Mounting Bracket. Hold the Bracket and line up to the hole in the pinch trim to the lower slot in the top of the Bracket. Mark where the top slot is located on the floor panel. Using a 1/2" drill bit, (not included) to drill through only the bottom layer of the floor panel.
- **12.** Select the 10mm Threaded Insert and the 10mm Insert Tool. Push the Tool and Insert assembly into the factory hole. **NOTE:** If Insert fits too tight, lightly tap it into place with a small hammer.
- **13.** Firmly hold the handle on the Tool and tighten the hex bolt in the Insert until it is fully collapsed and locked in place, **(Figures 10 & 11)**. **NOTE:** Do not over tighten the Insert or a pull out may occur. Once Insert is collapsed, remove the tool from the Insert.
- **14.** Attach the Passenger/Right Center Mounting Bracket to the Threaded insert with (1) 10mm Hex Bolt, (1) 10mm Lock Washer and (1) 10mm Flat Washer. Do not tighten hardware. Repeat **Step 3** to attach the Bracket to the pinch trim.
- 15. Repeat Steps 6—9 to attach the Passenger/Right S6 Running Board. Do not tighten hardware.
- **16.** Level and adjust the Running Board and tighten all hardware.
- **17.** Do periodic inspections to the installation to make sure that all hardware is secure and tight.

**To protect your investment**, Do not use any type of polish or wax that may contain abrasives that could damage the finish. Mild soap may be used to clean the Running Boards.

## **Driver Side Installation Pictured**

10mm Hex Bolt