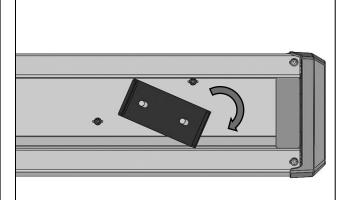

(Fig 7) Insert 8mm Double Bolt Plates into tracks on the bottom of the Running Board

(Fig 8) Attach the Driver/Left Running **Board to the Bolt Plate** 