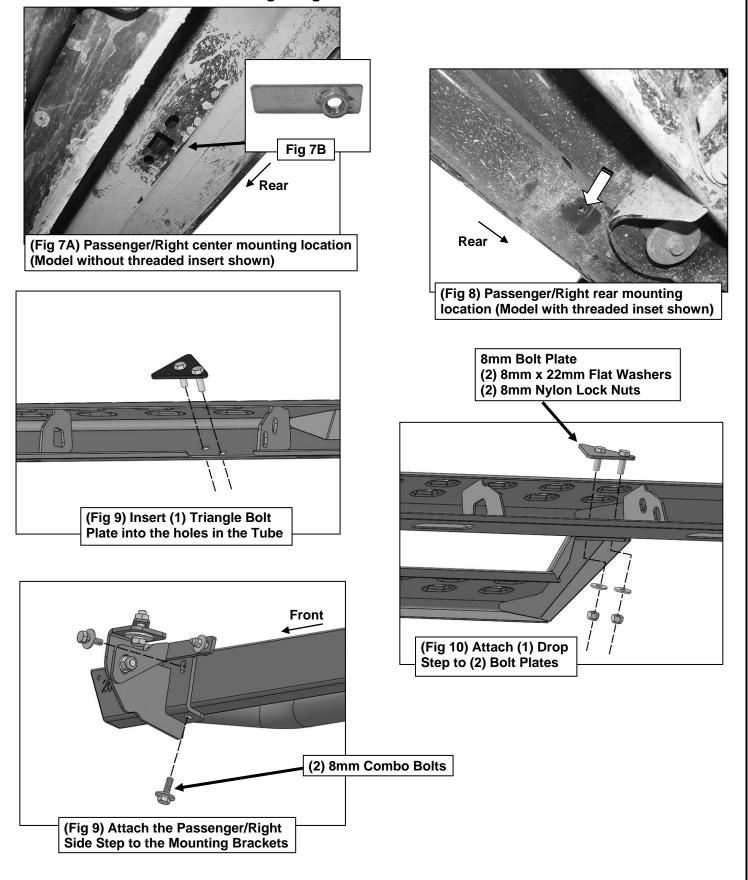

### **Vehicles with factory threaded hole in floor panel:**

- a. Locate the front, center and rear mounting locations, (Figure 1).
- **b.** Select the Passenger/Right Front Mounting Bracket.
- **c.** Attach the Bracket to the front mounting location with (1) 8mm Hex Bolt, (1) 8mm Lock Washer and (1) 8mm Flat Washer, **(Figure 4)**. Do not tighten hardware.
- **4.** Select (1) Passenger/Right Support Bracket. Attach the Support Bracket to the pinch weld with (2) 6mm Hex Bolts, (4) 6mm Flat Washers and (2) 6mm Nylon Lock Nuts, **(Figure 5)**. Attach the Support Bracket to the Mounting Bracket with (1) 10mm x 30mm Hex Bolt, (2) 10mm x 20mm Flat Washers and (1) 10mm Nylon Lock Nuts, **(Figure 6)**. Do not tighten hardware.
- 5. Repeat Steps 3 & 4 to attach the Passenger/Right Mounting Brackets and Support Brackets to the center and rear locations, (Figures 7A, 7B & 8). Do not tighten hardware.
- 6. Select the Passenger/Right Tube. Insert (2) 8mm Triangle Double Bolt Plates into the front (2) sets of (2) holes, (Figure 9). Attach (1) Drop Step to the (2) Double Bolt Plates with (4) 8mm x 22mm Flat Washers and (4) 8mm Nylon Lock Nuts, (Figure 10). Do not tighten hardware.
- 7. With assistance, line up the mounting tabs in the Passenger/Right Tube to the rear faces of the Mounting Brackets. Secure the Tube to the Mounting Brackets with (6) 10mm Hex Bolts, (12) 10mm x 20mm Flat Washers and (6) 10mm Nylon Lock Nuts, (Figure 11). Do not tighten hardware.
- **8.** Level and adjust the Overland Step, then tighten all hardware.
- **9.** Repeat **Steps 1—8**to attach the Driver/Left Overland Slider.
- **10.** Do periodic inspections to the installation to make sure that all hardware is secure and tight.

### Passenger/Right Side Installation Pictured

Page 3 of 4 10/12/22 (EL)