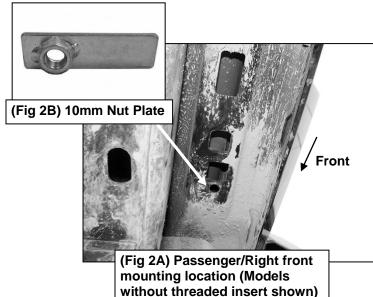

### PROCEDURE:

- 1. REMOVE CONTENTS FROM BOX. VERIFY ALL PARTS ARE PRESENT. READ INSTRUCTIONS CAREFULLY. FACTORY INSTALLED OR AFTERMARKET PRODUCT MUST BE REMOVED.
- 2. Start installation toward the front of the Passenger/Right side of the vehicle, (Figure 1).
- 3. Determine if vehicle is equipped with threaded mounting inserts Vehicles without threaded inserts:
  - a. Insert (1) 10mm Nut Plate into the large square opening in the floor panel. Line up the threaded nut with the hole in between the pair of holes on the pinch weld, (Figures 2A & 2B).
  - b. Select the Passenger/Right Front Mounting Bracket.
  - **c.** Attach the Bracket to the Nut Plate with (1) 10mm x 35mm Hex Bolt, (1) 10mm Lock Washer and (1) 10mm x 34mm Flat Washer, **(Figure 3)**. Do not tighten hardware.