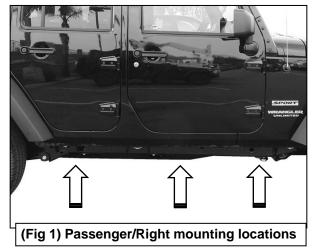

### PROCEDURE:

- 1. REMOVE CONTENTS FROM BOX. VERIFY ALL PARTS ARE PRESENT. READ INSTRUCTIONS CAREFULLY. FACTORY INSTALLED OR AFTERMARKET PRODUCT MUST BE REMOVED.
- 2. Start installation toward the front of the Passenger/Right side of the vehicle, (Figure 1).
- 3. Determine if vehicle is equipped with threaded mounting inserts Vehicles without threaded inserts:
  - a. Insert (1) 10mm Nut Plate into the large square opening in the floor panel. Line up the threaded nut with the hole in between the pair of holes on the pinch weld, (Figures 2A & 2B).
  - b. Select the Passenger/Right Front Mounting Bracket.
  - **c.** Attach the Bracket to the Nut Plate with (1) 10mm x 35mm Hex Bolt, (1) 10mm Lock Washer and (1) 10mm x 34mm Flat Washer, **(Figure 3)**. Do not tighten hardware.