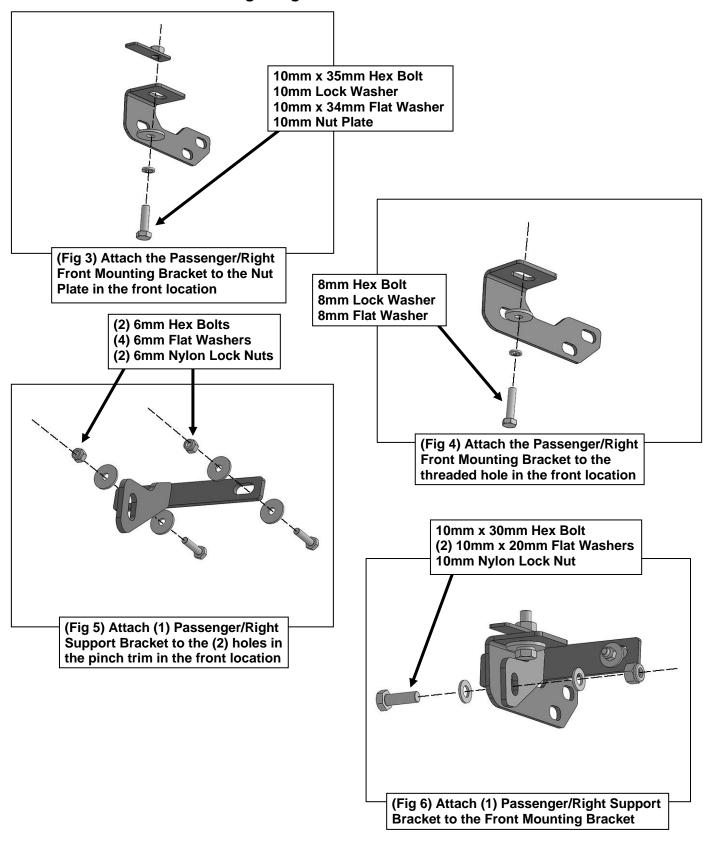

### **Vehicles with factory threaded hole in floor panel:**

- a. Locate the front, center and rear mounting locations, (Figure 1).
- **b.** Select the Passenger/Right Front Mounting Bracket.
- **c.** Attach the Bracket to the front mounting location with (1) 8mm Hex Bolt, (1) 8mm Lock Washer and (1) 8mm Flat Washer, **(Figure 4)**. Do not tighten hardware.
- **4.** Select (1) Passenger/Right Support Bracket. Attach the Support Bracket to the pinch weld with (2) 6mm Hex Bolts, (4) 6mm Flat Washers and (2) 6mm Nylon Lock Nuts, **(Figure 5)**. Attach the Support Bracket to the Mounting Bracket with (1) 10mm x 30mm Hex Bolt, (2) 10mm x 20mm Flat Washers and (1) 10mm Nylon Lock Nuts, **(Figure 6)**. Do not tighten hardware.
- 5. Repeat Steps 3 & 4 to attach the Passenger/Right Mounting Brackets and Support Brackets to the center and rear locations, (Figures 7A, 7B & 8). Do not tighten hardware.
- 6. Select the Passenger/Right Tube. Insert (2) 8mm Triangle Double Bolt Plates into the front (2) sets of (2) holes, (Figure 9). Attach (1) Drop Step to the (2) Double Bolt Plates with (4) 8mm x 22mm Flat Washers and (4) 8mm Nylon Lock Nuts, (Figure 10). Do not tighten hardware.
- 7. With assistance, line up the mounting tabs in the Passenger/Right Tube to the rear faces of the Mounting Brackets. Secure the Tube to the Mounting Brackets with (6) 10mm Hex Bolts, (12) 10mm x 20mm Flat Washers and (6) 10mm Nylon Lock Nuts, (Figure 11). Do not tighten hardware.
- **8.** Level and adjust the Overland Step, then tighten all hardware.
- **9.** Repeat **Steps 1—8**to attach the Driver/Left Overland Slider.
- **10.** Do periodic inspections to the installation to make sure that all hardware is secure and tight.