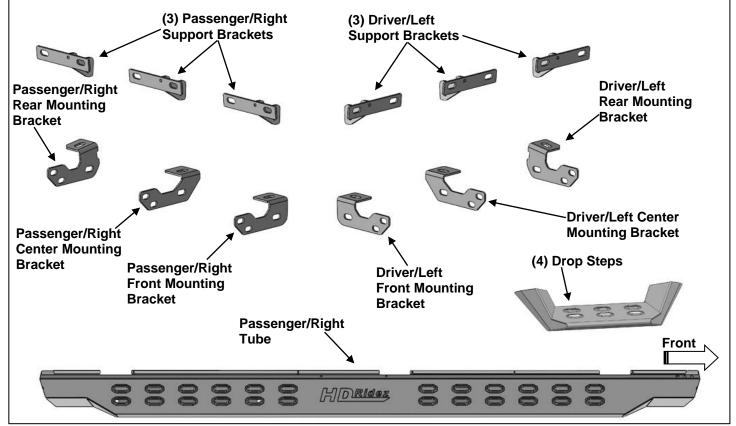

#### **PARTS LIST:**

| 1  | Driver/Left Tube                        | 36 | 10mm x 20mm OD x 2mm Flat Washers |
|----|-----------------------------------------|----|-----------------------------------|
| 1  | Passenger/Right Tube                    | 6  | 10mm Lock Washers                 |
| 4  | Drop Steps                              | 18 | 10mm Nylon Lock Nuts              |
| 1  | Driver/Left Front Mounting Bracket      | 6  | 10mm Nut Plates                   |
| 1  | Passenger/Right Front Mounting Bracket  | 8  | 8mm Triangle Double Bolt Plates   |
| 1  | Driver/Left Center Mounting Bracket     | 6  | 8mm x 35mm Hex Bolts              |
| 1  | Passenger/Right Center Mounting Bracket | 6  | 8mm x 28mm OD x 3mm Flat Washers  |
| 1  | Driver/Left Rear Mounting Bracket       | 16 | 8mm x 22mm OD x 2mm Flat Washers  |
| 1  | Passenger/Right Rear Mounting Bracket   | 6  | 8mm Lock Washers                  |
| 3  | Driver/Left Support Brackets            | 16 | 8mm Nylon Lock Nuts               |
| 3  | Passenger/Right Support Brackets        | 12 | 6mm x 25mm Hex Bolts              |
| 6  | 10mm x 35mm Hex Bolts                   | 24 | 6mm x 22mm OD x 2mm Flat Washers  |
| 18 | 10mm x 30mm Hex Bolts                   | 12 | 6mm Nylon Lock Nuts               |
| 6  | 10mm x 34mm OD x 3mm Flat Washers       |    |                                   |