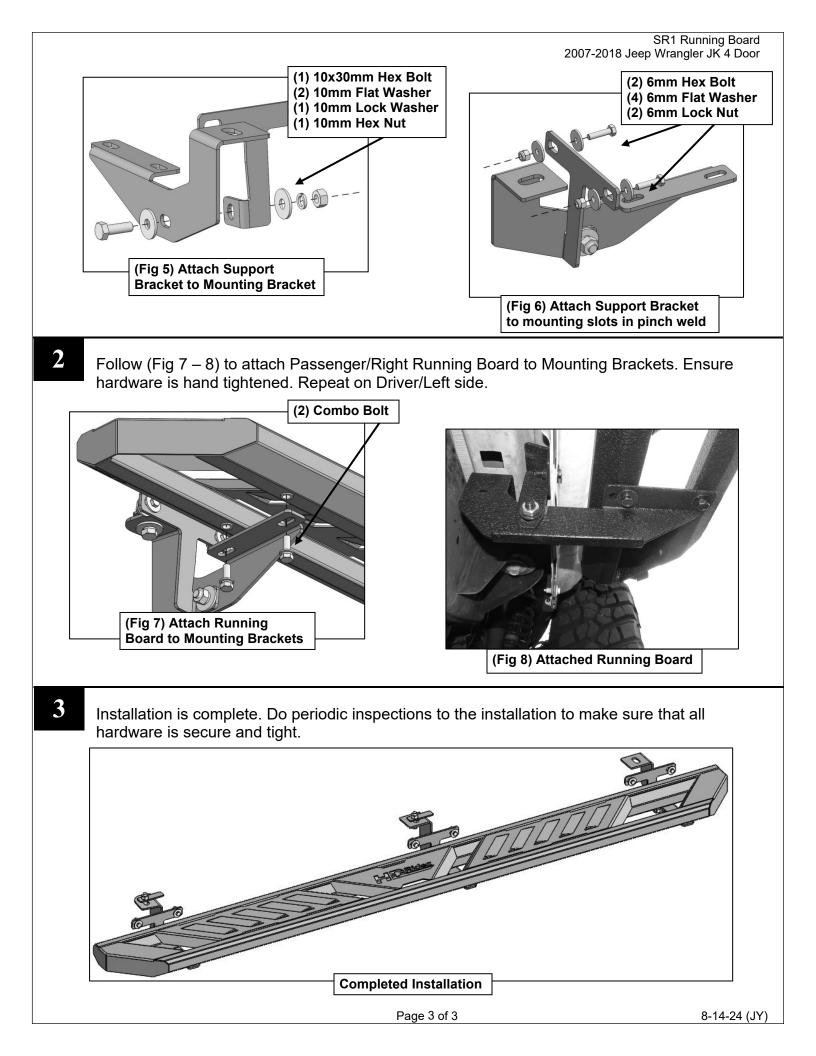

## INSTALLATION INSTRUCTIONS

| PARTS LIST: |                                              |     |                                  |
|-------------|----------------------------------------------|-----|----------------------------------|
| Qty         | Item Description                             | Qty | Item Description                 |
| 1           | Driver/Left Side Running Board               | 12  | 6-1.0mm x 25mm Hex Bolts         |
| 1           | Passenger/Right Side Running Board           | 24  | 6mm x 22mm x 2mm Flat Washers    |
| 1           | Driver/Left Side Front Mounting Bracket      | 12  | 6mm x 1.00mm Nylon Lock Nuts     |
| 1           | Passenger/Right Side Front Mounting Bracket  | 6   | 8-1.25mm x 35mm Hex Bolts        |
| 1           | Driver/Left Side Center Mounting Bracket     | 6   | 8mm x 28mm x 3mm Flat Washers    |
| 1           | Passenger/Right Side Center Mounting Bracket | 6   | 8mm Lock Washers                 |
| 1           | Driver/Left Side Rear Mounting Bracket       | 6   | 10-1.5mm x 30mm Hex Bolts        |
| 1           | Passenger/Right Side Rear Mounting Bracket   | 6   | 10-1.5mm x 35mm Hex Bolts        |
| 3           | Driver/Left Side Support Bracket             | 18  | 10mm x 30mm x 2.5mm Flat Washers |
| 3           | Passenger/Right Side Support Bracket         | 6   | 10mm x 1.50mm Hex Nuts           |
| 6           | 10mm x 1.25mm Hex Nut Plates                 | 12  | 10mm Lock Washers                |
| 12          | 8-1.25mm x 25mm Combo Bolts                  |     |                                  |