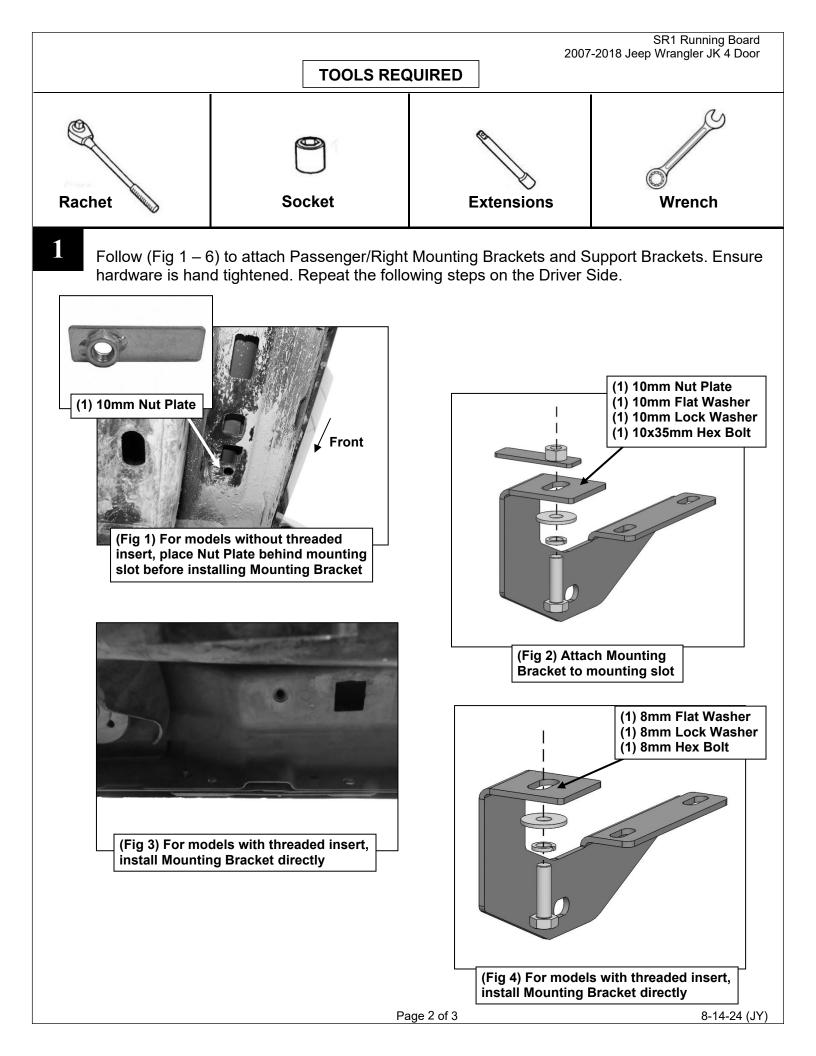

## INSTALLATION INSTRUCTIONS

| PARTS LIST: |                                              |     |                                  |
|-------------|----------------------------------------------|-----|----------------------------------|
| Qty         | Item Description                             | Qty | Item Description                 |
| 1           | Driver/Left Side Running Board               | 12  | 6-1.0mm x 25mm Hex Bolts         |
| 1           | Passenger/Right Side Running Board           | 24  | 6mm x 22mm x 2mm Flat Washers    |
| 1           | Driver/Left Side Front Mounting Bracket      | 12  | 6mm x 1.00mm Nylon Lock Nuts     |
| 1           | Passenger/Right Side Front Mounting Bracket  | 6   | 8-1.25mm x 35mm Hex Bolts        |
| 1           | Driver/Left Side Center Mounting Bracket     | 6   | 8mm x 28mm x 3mm Flat Washers    |
| 1           | Passenger/Right Side Center Mounting Bracket | 6   | 8mm Lock Washers                 |
| 1           | Driver/Left Side Rear Mounting Bracket       | 6   | 10-1.5mm x 30mm Hex Bolts        |
| 1           | Passenger/Right Side Rear Mounting Bracket   | 6   | 10-1.5mm x 35mm Hex Bolts        |
| 3           | Driver/Left Side Support Bracket             | 18  | 10mm x 30mm x 2.5mm Flat Washers |
| 3           | Passenger/Right Side Support Bracket         | 6   | 10mm x 1.50mm Hex Nuts           |
| 6           | 10mm x 1.25mm Hex Nut Plates                 | 12  | 10mm Lock Washers                |
| 12          | 8-1.25mm x 25mm Combo Bolts                  |     |                                  |