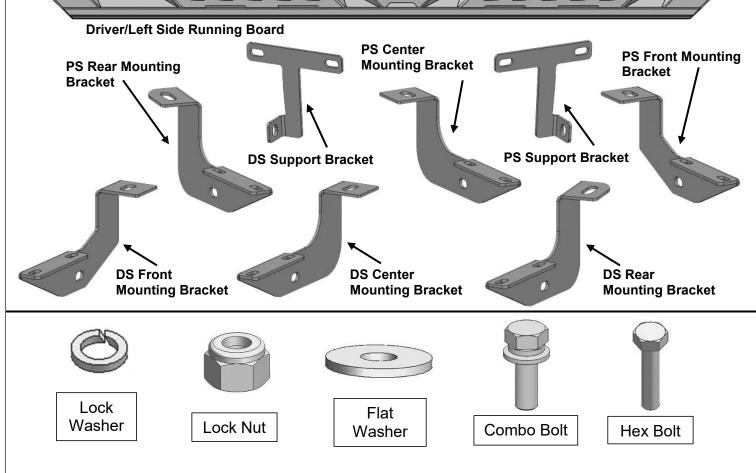

## INSTALLATION INSTRUCTIONS

| PARTS LIST: |                                              |     |                                  |
|-------------|----------------------------------------------|-----|----------------------------------|
| Qty         | Item Description                             | Qty | Item Description                 |
| 1           | Driver/Left Side Running Board               | 12  | 6-1.0mm x 25mm Hex Bolts         |
| 1           | Passenger/Right Side Running Board           | 24  | 6mm x 22mm x 2mm Flat Washers    |
| 1           | Driver/Left Side Front Mounting Bracket      | 12  | 6mm x 1.00mm Nylon Lock Nuts     |
| 1           | Passenger/Right Side Front Mounting Bracket  | 6   | 8-1.25mm x 35mm Hex Bolts        |
| 1           | Driver/Left Side Center Mounting Bracket     | 6   | 8mm x 28mm x 3mm Flat Washers    |
| 1           | Passenger/Right Side Center Mounting Bracket | 6   | 8mm Lock Washers                 |
| 1           | Driver/Left Side Rear Mounting Bracket       | 6   | 10-1.5mm x 30mm Hex Bolts        |
| 1           | Passenger/Right Side Rear Mounting Bracket   | 6   | 10-1.5mm x 35mm Hex Bolts        |
| 3           | Driver/Left Side Support Bracket             | 18  | 10mm x 30mm x 2.5mm Flat Washers |
| 3           | Passenger/Right Side Support Bracket         | 6   | 10mm x 1.50mm Hex Nuts           |
| 6           | 10mm x 1.25mm Hex Nut Plates                 | 12  | 10mm Lock Washers                |
| 12          | 8-1.25mm x 25mm Combo Bolts                  |     |                                  |