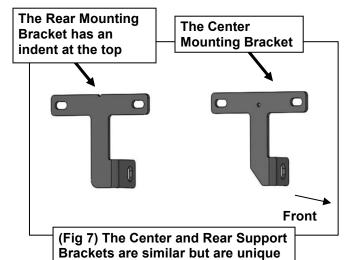

## Rachet Sockets Extensions Wrench

Follow (Fig 1 - 9) to attach Mounting and Support Brackets to the Passenger Side. Repeat the following steps on the Driver Side. Ensure hardware is hand tightened at this point.