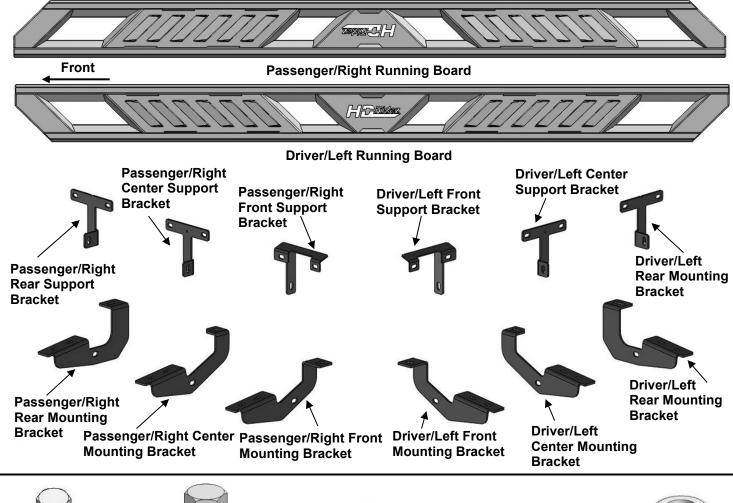

## **Parts List:**

| Qty | Item Description                             | Qty | Item Description                          |
|-----|----------------------------------------------|-----|-------------------------------------------|
| 1   | Driver/Left Side Running Board               | 1   | Driver/Left Side Rear Support Bracket     |
| 1   | Passenger/Right Side Running Board           | 1   | Passenger/Right Side Rear Support Bracket |
| 1   | Driver/Left Side Front Mounting Bracket      | 8   | 10-1.5mm x 30mm Hex Bolts                 |
| 1   | Passenger/Right Side Front Mounting Bracket  | 16  | 10mm x 24mm x 2.2mm Flat Washers          |
| 1   | Driver/Left Side Center Mounting Bracket     | 8   | 10mm Nylon Lock Nuts                      |
| 1   | Passenger/Right Side Center Mounting Bracket | 16  | 8-1.25mm x 25mm Combo Bolts               |
| 2   | Driver/Left Side Rear Mounting Bracket       | 8   | 8-1.25mm x 35mm Hex Bolts                 |
| 2   | Passenger/Right Side Rear Mounting Bracket   | 8   | 8mm x 28mm x 3mm Flat Washers             |
| 1   | Driver/Left Side Front Support Bracket       | 8   | 8mm Lock Washers                          |
| 1   | Passenger/Right Side Front Support Bracket   | 16  | 6-1.0mm x 25mm Hex Bolts                  |
| 2   | Driver/Left Side Center Support Bracket      | 32  | 6mm x 22mm x 2mm Flat Washers             |
| 2   | Passenger/Right Side Center Support Bracket  | 16  | 6mm Nylon Lock Nuts                       |

## Rachet Sockets Extensions Wrench

Follow (Fig 1 - 9) to attach Mounting and Support Brackets to the Passenger Side. Repeat the following steps on the Driver Side. Ensure hardware is hand tightened at this point.