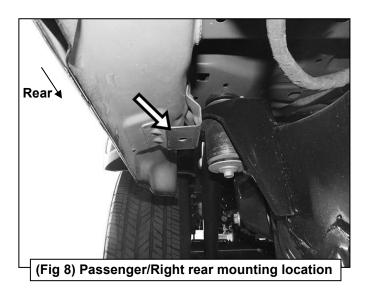

## Rachet Sockets Extensions Wrench

Follow (Fig 1 - 9) to attach Mounting and Support Brackets to the Passenger Side. Repeat the following steps on the Driver Side. Ensure hardware is hand tightened at this point.