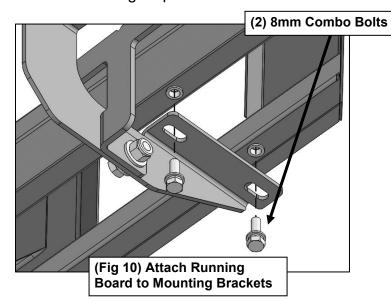

Page 3 of 4 8-15-24 (JY)

2

Follow (Fig 10 – 11) to attach Passenger/Right Running Board to Mounting Brackets. Repeat the following steps on the Driver/Left side. Ensure hardware is hand tightened at this point.