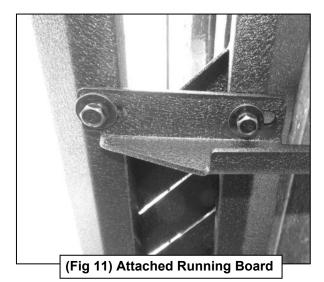

Page 3 of 4 8-15-24 (JY)

2

Follow (Fig 10 – 11) to attach Passenger/Right Running Board to Mounting Brackets. Repeat the following steps on the Driver/Left side. Ensure hardware is hand tightened at this point.