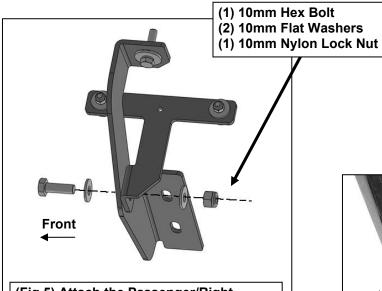

## Rachet Sockets Extensions Wrench

Follow (Fig 1 - 9) to attach Mounting and Support Brackets to the Passenger Side. Repeat the following steps on the Driver Side. Ensure hardware is hand tightened at this point.