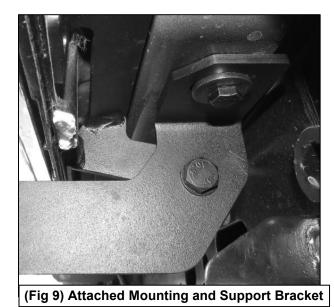

## Rachet Sockets Extensions Wrench

Follow (Fig 1 - 9) to attach Mounting and Support Brackets to the Passenger Side. Repeat the following steps on the Driver Side. Ensure hardware is hand tightened at this point.