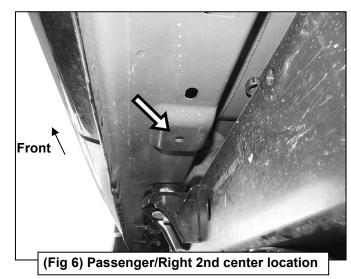

## Rachet Sockets Extensions Wrench

Follow (Fig 1 - 9) to attach Mounting and Support Brackets to the Passenger Side. Repeat the following steps on the Driver Side. Ensure hardware is hand tightened at this point.