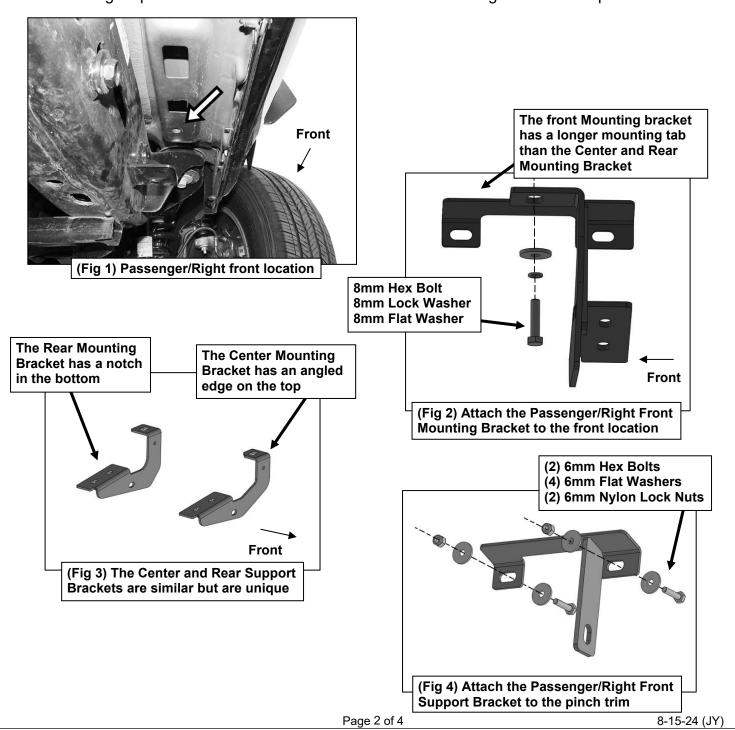

## Rachet Sockets Extensions Wrench

Follow (Fig 1 - 9) to attach Mounting and Support Brackets to the Passenger Side. Repeat the following steps on the Driver Side. Ensure hardware is hand tightened at this point.