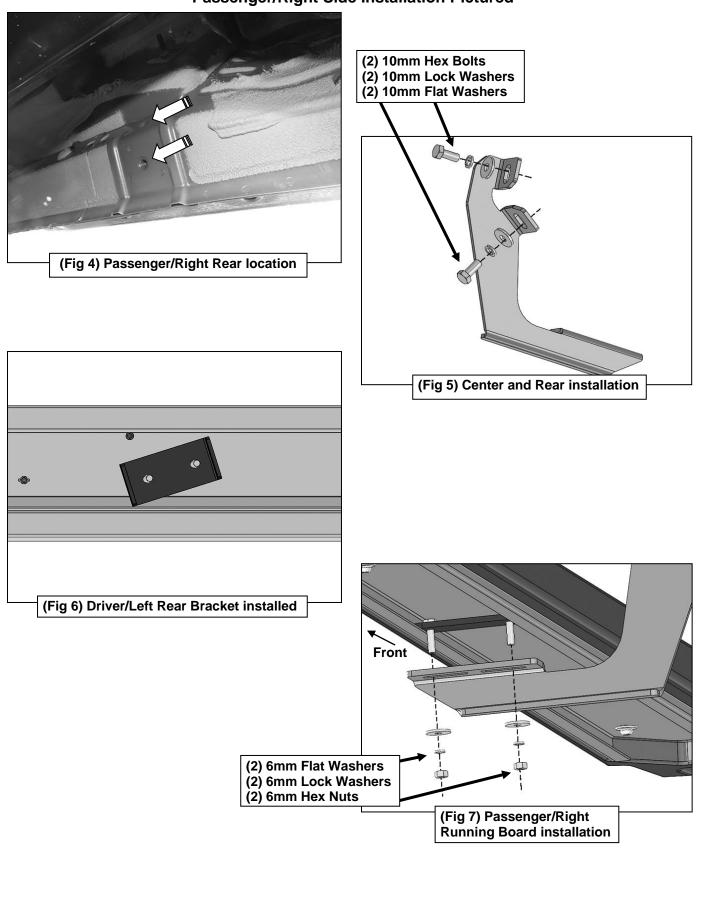

# REMOVE CONTENTS FROM BOX. VERIFY ALL PARTS ARE PRESENT. READ INSTRUCTIONS CAREFULLY BEFORE STARTING INSTALLATION. ASSISTANCE IS RECOMMENDED.

- 1. Start the installation under the Passenger/Right side of the vehicle. Locate the front factory mounting location along the inner side of the body, (Figure 1).
- Remove the plastic plugs covering the mounting holes. Select Passenger/Right Front Mounting Bracket, (Figure 2). Attach to Passenger/Right front location with (2) 10mm x 25mm Hex Bolts, (2) 10mm Lock Washers and (2) 10mm Flat Washers (Figures 2 & 3). Do not tighten hardware at this time.
- Locate the Center threaded mounting holes. Select (1) Center/Rear Mounting Bracket. Attach with (2) 10mm x 25mm Hex Bolts, (2) 10mm Lock Washers and (2) 10mm Flat Washers, (Figures 4—6). Do not tighten hardware at this time.
- 4. Repeat Step 3 to install Passenger/Right Rear Mounting Brackets, (Figures 7 & 8).
- 5. Carefully unwrap and select the Passenger/Right Running Board.
- 6. Place the Running Board on top of the Brackets. Locate the channel in the bottom of the Running Board. Select (3) 6mm Double Bolt Plates. Insert the Bolt Plates into the channel in the bottom of the Running Board closest to the Brackets, (Figure 9). Lift the Running Board up and guide the studs down through the Brackets.
- Attach the Running Board to the Brackets with (6) 6mm Flat Washers, (6) 6mm Lock Washers and (6) 6mm Hex Nuts, (Figures 10—13). Do not tighten hardware at this time.

#### P1 RUNNING BOARDS

2019 FORD RANGER SUPER CREW CAB

- 8. Level and adjust the Running Board as necessary and fully tighten all hardware.
- 9. Repeat **Steps 1—8** for the Driver/Left side Running Board installation.
- **10.** Do periodic inspections to the installation to make sure that all hardware is secure and tight.

### Passenger/Right Side Installation Pictured