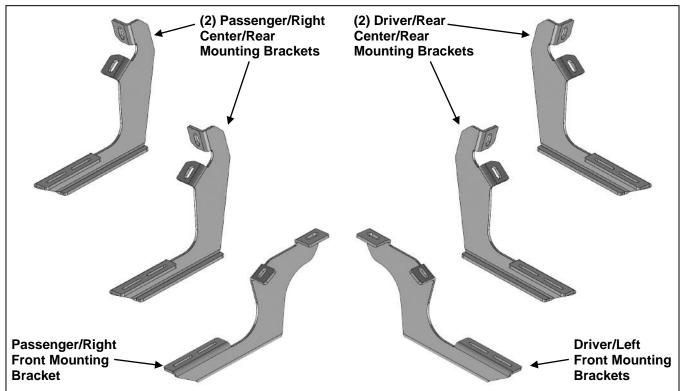

#### PARTS LIST:

| 2  | P1 Running Boards                    | 12 | 10mm x 27mm x 3mm Flat Washers        |
|----|--------------------------------------|----|---------------------------------------|
| 1  | Driver/Left Front Bracket            | 12 | 10mm Lock Washers                     |
| 1  | Passenger/Right Front Bracket        | 6  | 6mm x 1.0mm x 30mm Double Bolt Plates |
| 2  | Driver/Left Center/Rear Brackets     | 12 | 6mm x 22mm x 2mm Flat Washers         |
| 2  | Passenger/Right Center/Rear Brackets | 12 | 6mm Lock Washers                      |
| 12 | 10-1.5mm x 25mm Hex Bolts            | 12 | 6mm Hex Nuts                          |

# REMOVE CONTENTS FROM BOX. VERIFY ALL PARTS ARE PRESENT. READ INSTRUCTIONS CAREFULLY BEFORE STARTING INSTALLATION. ASSISTANCE IS RECOMMENDED.

- 1. Start the installation under the Passenger/Right side of the vehicle. Locate the front factory mounting location along the inner side of the body, (Figure 1).
- Remove the plastic plugs covering the mounting holes. Select Passenger/Right Front Mounting Bracket, (Figure 2). Attach to Passenger/Right front location with (2) 10mm x 25mm Hex Bolts, (2) 10mm Lock Washers and (2) 10mm Flat Washers (Figures 2 & 3). Do not tighten hardware at this time.
- Locate the Center threaded mounting holes. Select (1) Center/Rear Mounting Bracket. Attach with (2) 10mm x 25mm Hex Bolts, (2) 10mm Lock Washers and (2) 10mm Flat Washers, (Figures 4—6). Do not tighten hardware at this time.
- 4. Repeat Step 3 to install Passenger/Right Rear Mounting Brackets, (Figures 7 & 8).
- 5. Carefully unwrap and select the Passenger/Right Running Board.
- 6. Place the Running Board on top of the Brackets. Locate the channel in the bottom of the Running Board. Select (3) 6mm Double Bolt Plates. Insert the Bolt Plates into the channel in the bottom of the Running Board closest to the Brackets, (Figure 9). Lift the Running Board up and guide the studs down through the Brackets.
- Attach the Running Board to the Brackets with (6) 6mm Flat Washers, (6) 6mm Lock Washers and (6) 6mm Hex Nuts, (Figures 10—13). Do not tighten hardware at this time.