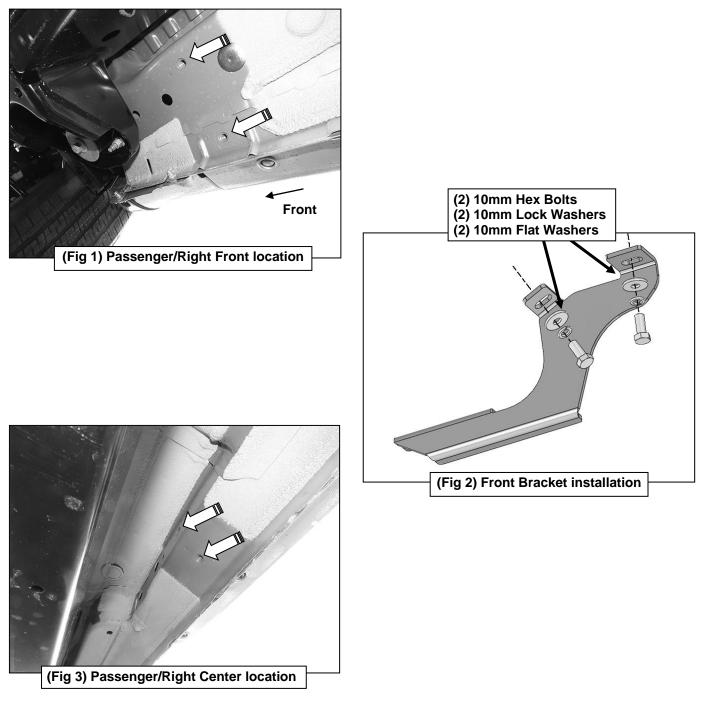

# REMOVE CONTENTS FROM BOX. VERIFY ALL PARTS ARE PRESENT. READ INSTRUCTIONS CAREFULLY BEFORE STARTING INSTALLATION. ASSISTANCE IS RECOMMENDED.

- 1. Start the installation under the Passenger/Right side of the vehicle. Locate the front factory mounting location along the inner side of the body, (Figure 1).
- Remove the plastic plugs covering the mounting holes. Select Passenger/Right Front Mounting Bracket, (Figure 2). Attach to Passenger/Right front location with (2) 10mm x 25mm Hex Bolts, (2) 10mm Lock Washers and (2) 10mm Flat Washers (Figures 2 & 3). Do not tighten hardware at this time.
- Locate the Center threaded mounting holes. Select (1) Center/Rear Mounting Bracket. Attach with (2) 10mm x 25mm Hex Bolts, (2) 10mm Lock Washers and (2) 10mm Flat Washers, (Figures 4—6). Do not tighten hardware at this time.
- 4. Repeat Step 3 to install Passenger/Right Rear Mounting Brackets, (Figures 7 & 8).
- 5. Carefully unwrap and select the Passenger/Right Running Board.
- 6. Place the Running Board on top of the Brackets. Locate the channel in the bottom of the Running Board. Select (3) 6mm Double Bolt Plates. Insert the Bolt Plates into the channel in the bottom of the Running Board closest to the Brackets, (Figure 9). Lift the Running Board up and guide the studs down through the Brackets.
- Attach the Running Board to the Brackets with (6) 6mm Flat Washers, (6) 6mm Lock Washers and (6) 6mm Hex Nuts, (Figures 10—13). Do not tighten hardware at this time.