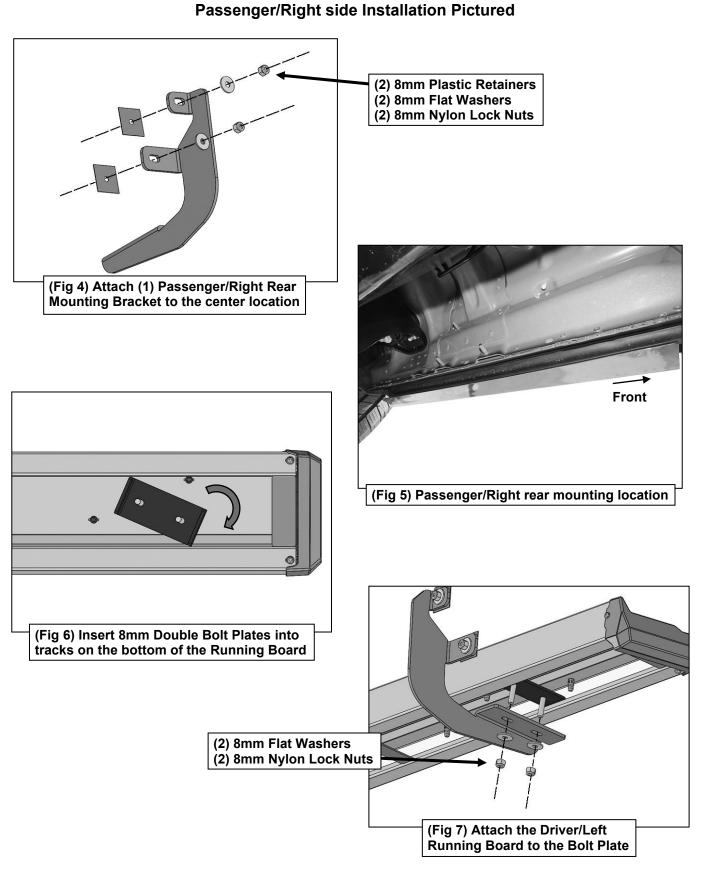

## PROCEDURE:

- 1. REMOVE CONTENTS FROM BOX. VERIFY ALL PARTS ARE PRESENT. READ INSTRUCTIONS CAREFULLY BEFORE STARTING INSTALLATION.
- Starting from underneath the Driver/Left side of the vehicle, from underneath, locate the factory side products mounting locations, (Figure 1). Remove the side products and set aside in a safe location, (Figure 2).
- 3. Select (1) Front Mounting Bracket. Attach the Mounting Bracket to the studs in the front location with (2) 8mm Plastic Retainers, (2) 8mm Flat Washers and (2) 8mm Nylon Lock Nuts, (Figure 3). Do not tighten hardware. IMPORTANT: The Plastic Washers are designed to prevent corrosion between the aluminum body panel and the steel mounting brackets. Do not install the Brackets without the Plastic Washers.
- **4.** Repeat **Step 3** to attach (2) Rear Mounting Brackets to the center and rear locations, **(Figures 4—6)**. Do not tighten hardware.
- 5. Unwrap the Driver/Left S6 Running Board. Select (3) 8mm Double Bolt Plates, (Figure 7). Insert the Bolt Plates into the channel in the bottom of the Running Board.
- 6. Place the Running Board on top of the (3) Mounting Brackets. Lift the Running Board up and guide the studs down through the Brackets. **IMPORTANT**: Do not slide the Running Board on the Brackets, (front to back or rotate), or the finish on the Running Board may be damaged.
- 7. Attach the Running Board to the Brackets with (6) 8mm Flat Washers and (6) 8mm Nylon Lock Nuts, (Figure 8). Do not tighten hardware.
- 8. Level and adjust the S6 Running Board and tighten all hardware.
- 9. Repeat Steps 1—8 to attach the Passenger/Right S6 Running Board.
- **10.** Do periodic inspections to the installation to make sure that all hardware is secure and tight.