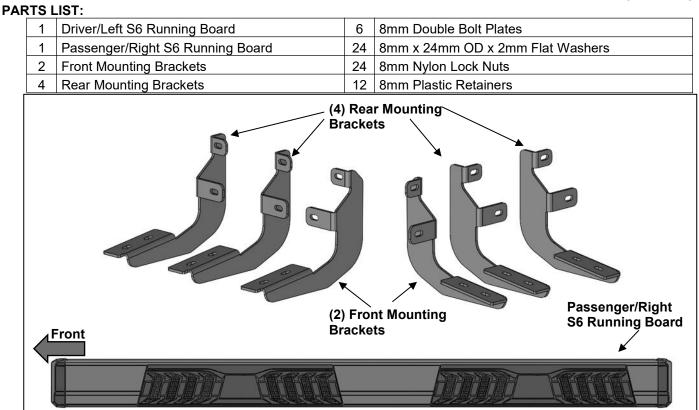

## S6 RUNNING BOARDS 2018-21 FORD EXPEDITION EXCL. MAX MODEL

## PROCEDURE:

- 1. REMOVE CONTENTS FROM BOX. VERIFY ALL PARTS ARE PRESENT. READ INSTRUCTIONS CAREFULLY BEFORE STARTING INSTALLATION.
- Starting from underneath the Driver/Left side of the vehicle, from underneath, locate the factory side products mounting locations, (Figure 1). Remove the side products and set aside in a safe location, (Figure 2).
- 3. Select (1) Front Mounting Bracket. Attach the Mounting Bracket to the studs in the front location with (2) 8mm Plastic Retainers, (2) 8mm Flat Washers and (2) 8mm Nylon Lock Nuts, (Figure 3). Do not tighten hardware. IMPORTANT: The Plastic Washers are designed to prevent corrosion between the aluminum body panel and the steel mounting brackets. Do not install the Brackets without the Plastic Washers.
- **4.** Repeat **Step 3** to attach (2) Rear Mounting Brackets to the center and rear locations, **(Figures 4—6)**. Do not tighten hardware.
- 5. Unwrap the Driver/Left S6 Running Board. Select (3) 8mm Double Bolt Plates, (Figure 7). Insert the Bolt Plates into the channel in the bottom of the Running Board.
- 6. Place the Running Board on top of the (3) Mounting Brackets. Lift the Running Board up and guide the studs down through the Brackets. **IMPORTANT**: Do not slide the Running Board on the Brackets, (front to back or rotate), or the finish on the Running Board may be damaged.
- 7. Attach the Running Board to the Brackets with (6) 8mm Flat Washers and (6) 8mm Nylon Lock Nuts, (Figure 8). Do not tighten hardware.
- 8. Level and adjust the S6 Running Board and tighten all hardware.
- 9. Repeat Steps 1—8 to attach the Passenger/Right S6 Running Board.
- **10.** Do periodic inspections to the installation to make sure that all hardware is secure and tight.