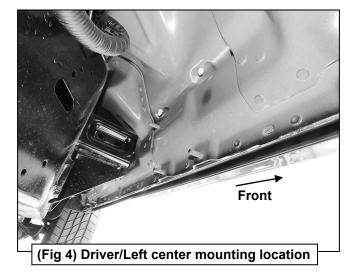

## PROCEDURE:

- 1. REMOVE CONTENTS FROM BOX. VERIFY ALL PARTS ARE PRESENT. READ INSTRUCTIONS CAREFULLY BEFORE STARTING INSTALLATION.
- Starting from underneath the Driver/Left side of the vehicle, from underneath, locate the factory side products mounting locations, (Figure 1). Remove the side products and set aside in a safe location, (Figure 2).
- 3. Select (1) Front Mounting Bracket. Attach the Mounting Bracket to the studs in the front location with (2) 8mm Plastic Retainers, (2) 8mm Flat Washers and (2) 8mm Nylon Lock Nuts, (Figure 3). Do not tighten hardware. IMPORTANT: The Plastic Washers are designed to prevent corrosion between the aluminum body panel and the steel mounting brackets. Do not install the Brackets without the Plastic Washers.
- **4.** Repeat **Step 3** to attach (2) Rear Mounting Brackets to the center and rear locations, **(Figures 4—6)**. Do not tighten hardware.
- 5. Unwrap the Driver/Left S6 Running Board. Select (3) 8mm Double Bolt Plates, (Figure 7). Insert the Bolt Plates into the channel in the bottom of the Running Board.
- 6. Place the Running Board on top of the (3) Mounting Brackets. Lift the Running Board up and guide the studs down through the Brackets. **IMPORTANT**: Do not slide the Running Board on the Brackets, (front to back or rotate), or the finish on the Running Board may be damaged.
- 7. Attach the Running Board to the Brackets with (6) 8mm Flat Washers and (6) 8mm Nylon Lock Nuts, (Figure 8). Do not tighten hardware.
- 8. Level and adjust the S6 Running Board and tighten all hardware.
- 9. Repeat Steps 1—8 to attach the Passenger/Right S6 Running Board.
- **10.** Do periodic inspections to the installation to make sure that all hardware is secure and tight.