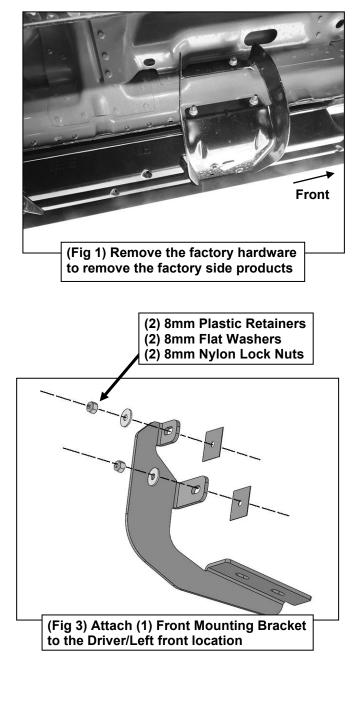

## PROCEDURE:

- 1. REMOVE CONTENTS FROM BOX. VERIFY ALL PARTS ARE PRESENT. READ INSTRUCTIONS CAREFULLY BEFORE STARTING INSTALLATION.
- Starting from underneath the Driver/Left side of the vehicle, from underneath, locate the factory side products mounting locations, (Figure 1). Remove the side products and set aside in a safe location, (Figure 2).
- 3. Select (1) Front Mounting Bracket. Attach the Mounting Bracket to the studs in the front location with (2) 8mm Plastic Retainers, (2) 8mm Flat Washers and (2) 8mm Nylon Lock Nuts, (Figure 3). Do not tighten hardware. IMPORTANT: The Plastic Washers are designed to prevent corrosion between the aluminum body panel and the steel mounting brackets. Do not install the Brackets without the Plastic Washers.
- **4.** Repeat **Step 3** to attach (2) Rear Mounting Brackets to the center and rear locations, **(Figures 4—6)**. Do not tighten hardware.
- 5. Unwrap the Driver/Left S6 Running Board. Select (3) 8mm Double Bolt Plates, (Figure 7). Insert the Bolt Plates into the channel in the bottom of the Running Board.
- 6. Place the Running Board on top of the (3) Mounting Brackets. Lift the Running Board up and guide the studs down through the Brackets. **IMPORTANT**: Do not slide the Running Board on the Brackets, (front to back or rotate), or the finish on the Running Board may be damaged.
- 7. Attach the Running Board to the Brackets with (6) 8mm Flat Washers and (6) 8mm Nylon Lock Nuts, (Figure 8). Do not tighten hardware.
- 8. Level and adjust the S6 Running Board and tighten all hardware.
- 9. Repeat Steps 1—8 to attach the Passenger/Right S6 Running Board.
- **10.** Do periodic inspections to the installation to make sure that all hardware is secure and tight.

## **Driver/Left side Installation Pictured**

(Fig 2) Driver/Left front mounting location

S6 RUNNING BOARDS 2018-21 FORD EXPEDITION EXCL. MAX MODEL