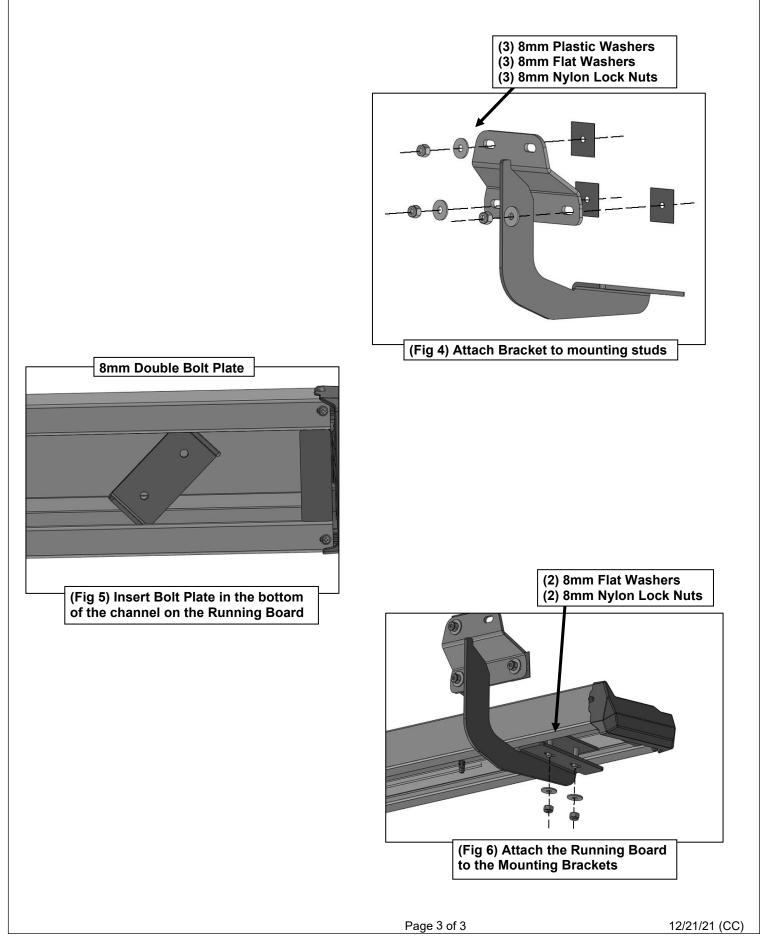

## REMOVE CONTENTS FROM BOX. VERIFY ALL PARTS ARE PRESENT. READ INSTRUCTIONS CAREFULLY. ASSISTANCE IS RECOMMENDED.

- 1. Start the installation under either side of the vehicle. Locate the front factory mounting location along the inner side of the body, (Figure 1). Use a wire brush or thread chaser die to remove excess paint and/or undercoating from all studs.
- Slide (1) Plastic Washer over each of the (3) factory mounting studs in the body panel, (Figures 2—4).
  IMPORTANT: The Plastic Washers are designed to prevent corrosion between the aluminum body panel and the steel mounting brackets. Do not install the Brackets without the Plastic Washers.
- **3.** Select (1) Mounting Bracket. Attach the Bracket to the studs with (3) 8mm Flat Washers and (3) 8mm Nylon Lock Nuts, (**Figure 4**). Do not tighten hardware.
- 4. Repeat Step 3 to attach (1) Mounting Brackets to the rear mounting locations.
- 5. Select the Running Board. Select (2) Double Bolt Plates. Insert the Bolt Plates into the channel in the bottom of the Running Board closest to the Brackets, (Figure 5). Lift the Running Board up and guide the studs through the Brackets.
- 6. Attach the Running Board to the Mounting Brackets with, (4) 8mm Flat Washers and (4) 8mm Nylon Lock Nuts, (Figure 6). Do not tighten hardware.
- 7. Level and adjust the Running Board and tighten all hardware.
- 8. Repeat Steps 1—7 to attach the other Running Board.
- 9. Do periodic inspections to the installation to make sure that all hardware is secure and tight.