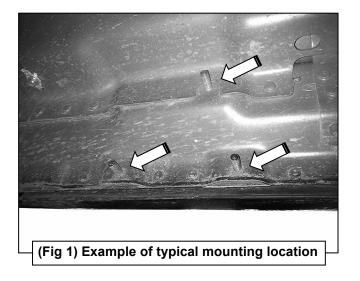

## REMOVE CONTENTS FROM BOX. VERIFY ALL PARTS ARE PRESENT. READ INSTRUCTIONS CAREFULLY. ASSISTANCE IS RECOMMENDED.

- 1. Start the installation under either side of the vehicle. Locate the front factory mounting location along the inner side of the body, (Figure 1). Use a wire brush or thread chaser die to remove excess paint and/or undercoating from all studs.
- Slide (1) Plastic Washer over each of the (3) factory mounting studs in the body panel, (Figures 2—4).
  IMPORTANT: The Plastic Washers are designed to prevent corrosion between the aluminum body panel and the steel mounting brackets. Do not install the Brackets without the Plastic Washers.
- **3.** Select (1) Mounting Bracket. Attach the Bracket to the studs with (3) 8mm Flat Washers and (3) 8mm Nylon Lock Nuts, (**Figure 4**). Do not tighten hardware.
- 4. Repeat Step 3 to attach (1) Mounting Brackets to the rear mounting locations.
- 5. Select the Running Board. Select (2) Double Bolt Plates. Insert the Bolt Plates into the channel in the bottom of the Running Board closest to the Brackets, (Figure 5). Lift the Running Board up and guide the studs through the Brackets.
- 6. Attach the Running Board to the Mounting Brackets with, (4) 8mm Flat Washers and (4) 8mm Nylon Lock Nuts, (Figure 6). Do not tighten hardware.
- 7. Level and adjust the Running Board and tighten all hardware.
- 8. Repeat Steps 1—7 to attach the other Running Board.
- 9. Do periodic inspections to the installation to make sure that all hardware is secure and tight.