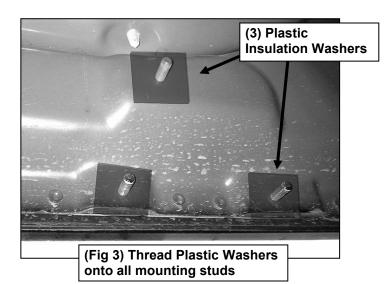

## REMOVE CONTENTS FROM BOX. VERIFY ALL PARTS ARE PRESENT. READ INSTRUCTIONS CAREFULLY. ASSISTANCE IS RECOMMENDED.

- 1. Start the installation under either side of the vehicle. Locate the front factory mounting location along the inner side of the body, (Figure 1). Use a wire brush or thread chaser die to remove excess paint and/or undercoating from all studs.
- Slide (1) Plastic Washer over each of the (3) factory mounting studs in the body panel, (Figures 2—4).
  IMPORTANT: The Plastic Washers are designed to prevent corrosion between the aluminum body panel and the steel mounting brackets. Do not install the Brackets without the Plastic Washers.
- **3.** Select (1) Mounting Bracket. Attach the Bracket to the studs with (3) 8mm Flat Washers and (3) 8mm Nylon Lock Nuts, (**Figure 4**). Do not tighten hardware.
- 4. Repeat Step 3 to attach (1) Mounting Brackets to the rear mounting locations.
- 5. Select the Running Board. Select (2) Double Bolt Plates. Insert the Bolt Plates into the channel in the bottom of the Running Board closest to the Brackets, (Figure 5). Lift the Running Board up and guide the studs through the Brackets.
- 6. Attach the Running Board to the Mounting Brackets with, (4) 8mm Flat Washers and (4) 8mm Nylon Lock Nuts, (Figure 6). Do not tighten hardware.
- 7. Level and adjust the Running Board and tighten all hardware.
- 8. Repeat Steps 1—7 to attach the other Running Board.
- 9. Do periodic inspections to the installation to make sure that all hardware is secure and tight.