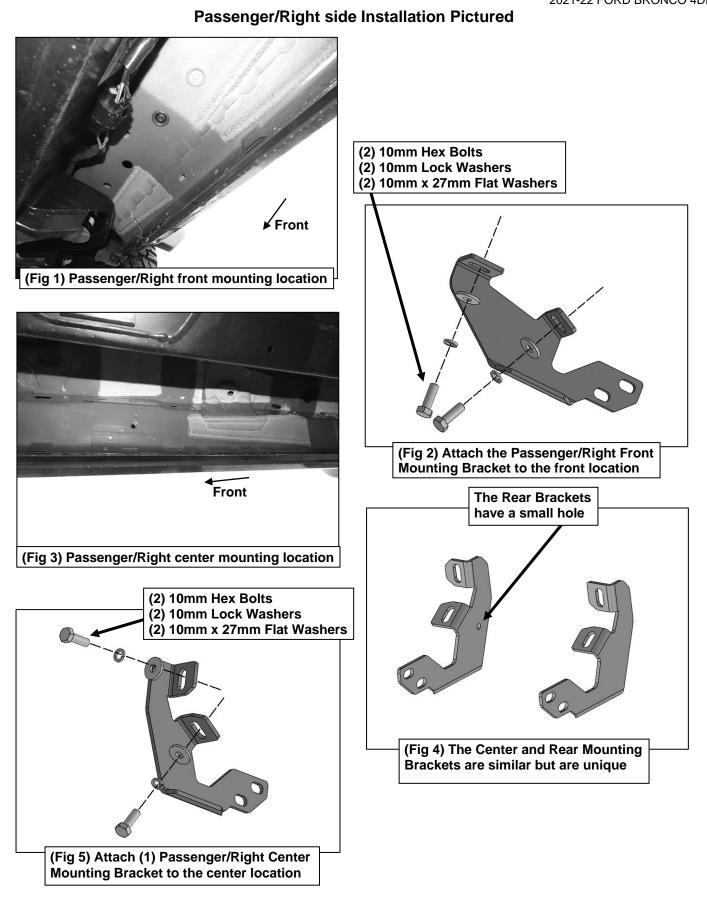

## PROCEDURE: REMOVE CONTENTS FROM BOX. VERIFY ALL PARTS ARE PRESENT. READ INSTRUCTIONS CAREFULLY BEFORE STARTING INSTALLATION.

- 1. Starting from underneath the Passenger/Right body panel, locate the front mounting location and the threaded holes in the body panel, (Figure 1). Remove the plastic plugs covering the holes.
- Select the Passenger/Right Front Mounting Bracket. Attach the Mounting Bracket to the front location with (2) 10mm Hex Bolts, (2) 10mm Lock Washers and (2) 10mm x 27mm Flat Washers, (Figure 2). Do not tighten hardware.
- Repeat Steps 2 & 4 to attach the Center Mounting Bracket and Rear Mounting Bracket to the center and rear locations, (Figures 3—6). Do not tighten hardware. NOTE: The Center and Rear Mounting Brackets are similar but are unique. The Rear Mounting Brackets will have a small hole in the back, (Figure 4).
- Select the Passenger/Right Tube. Insert (2) 8mm Double Bolt Plates into the front (2) sets of (2) holes, (Figure 7). Attach (1) Drop Step to the (2) 8mm Triangle Double Bolt Plates with (4) 8mm x 22mm Flat Washers and (4) 8mm Nylon Lock Nuts, (Figure 8). Do not tighten hardware.
- With assistance, line up the mounting tabs in the Passenger/Right Tube to the rear faces of the Mounting Brackets. Secure the Tube to the Mounting Brackets with (6) 10mm Hex Bolts, (12) 10mm x 20mm Flat Washers and (6) 10mm Nylon Lock Nuts, (Figure 9). Do not tighten hardware.
- 6. Level and adjust the Overland Step, then tighten all hardware.
- 7. Repeat Steps 1—7 to attach the Driver/Left Overland Step.
- 8. Do periodic inspections to the installation to make sure that all hardware is secure and tight.

# Passenger/Right side Installation Pictured