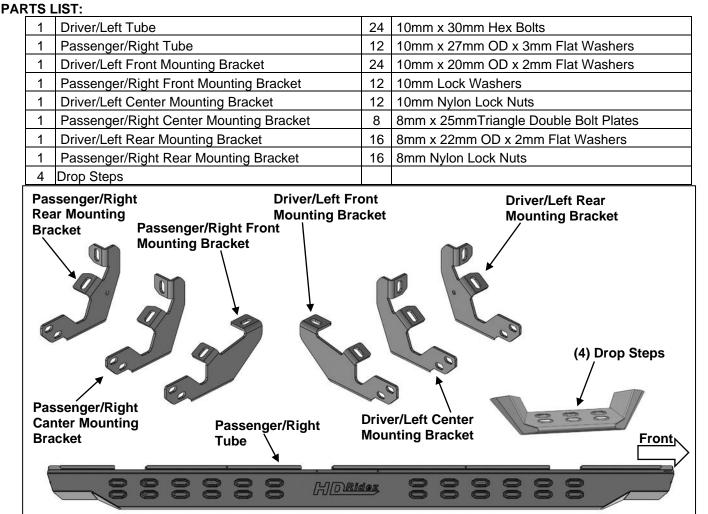

#### RS6 OVERLAND SLIDER DROP STEPS 2021-22 FORD BRONCO 4DR

## PROCEDURE: REMOVE CONTENTS FROM BOX. VERIFY ALL PARTS ARE PRESENT. READ INSTRUCTIONS CAREFULLY BEFORE STARTING INSTALLATION.

- 1. Starting from underneath the Passenger/Right body panel, locate the front mounting location and the threaded holes in the body panel, (Figure 1). Remove the plastic plugs covering the holes.
- Select the Passenger/Right Front Mounting Bracket. Attach the Mounting Bracket to the front location with (2) 10mm Hex Bolts, (2) 10mm Lock Washers and (2) 10mm x 27mm Flat Washers, (Figure 2). Do not tighten hardware.
- Repeat Steps 2 & 4 to attach the Center Mounting Bracket and Rear Mounting Bracket to the center and rear locations, (Figures 3—6). Do not tighten hardware. NOTE: The Center and Rear Mounting Brackets are similar but are unique. The Rear Mounting Brackets will have a small hole in the back, (Figure 4).
- Select the Passenger/Right Tube. Insert (2) 8mm Double Bolt Plates into the front (2) sets of (2) holes, (Figure 7). Attach (1) Drop Step to the (2) 8mm Triangle Double Bolt Plates with (4) 8mm x 22mm Flat Washers and (4) 8mm Nylon Lock Nuts, (Figure 8). Do not tighten hardware.
- With assistance, line up the mounting tabs in the Passenger/Right Tube to the rear faces of the Mounting Brackets. Secure the Tube to the Mounting Brackets with (6) 10mm Hex Bolts, (12) 10mm x 20mm Flat Washers and (6) 10mm Nylon Lock Nuts, (Figure 9). Do not tighten hardware.
- 6. Level and adjust the Overland Step, then tighten all hardware.
- 7. Repeat Steps 1—7 to attach the Driver/Left Overland Step.
- 8. Do periodic inspections to the installation to make sure that all hardware is secure and tight.