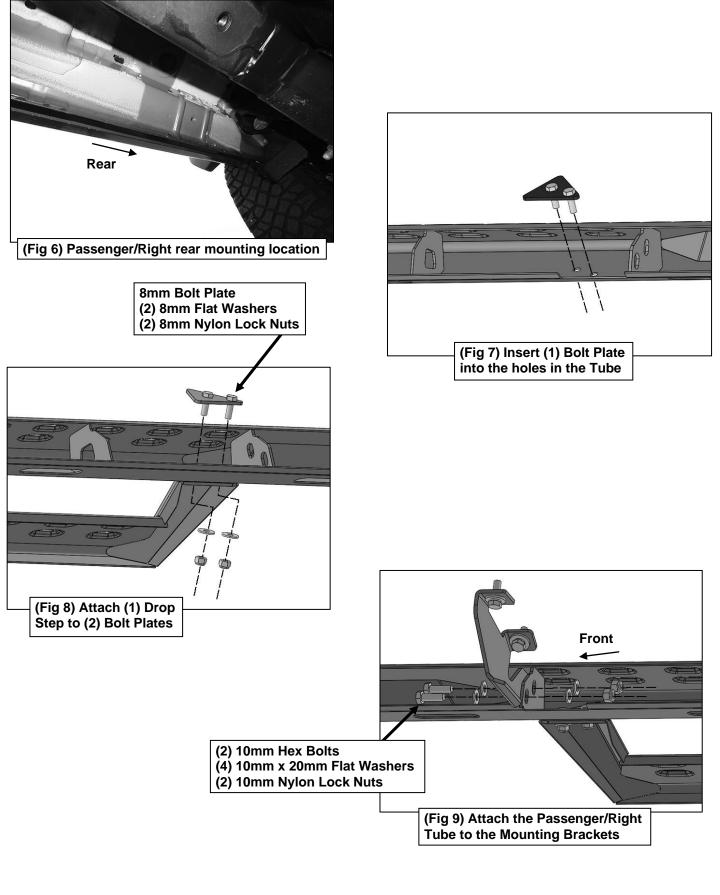

## PROCEDURE: REMOVE CONTENTS FROM BOX. VERIFY ALL PARTS ARE PRESENT. READ INSTRUCTIONS CAREFULLY BEFORE STARTING INSTALLATION.

- 1. Starting from underneath the Passenger/Right body panel, locate the front mounting location and the threaded holes in the body panel, (Figure 1). Remove the plastic plugs covering the holes.
- Select the Passenger/Right Front Mounting Bracket. Attach the Mounting Bracket to the front location with (2) 10mm Hex Bolts, (2) 10mm Lock Washers and (2) 10mm x 27mm Flat Washers, (Figure 2). Do not tighten hardware.
- Repeat Steps 2 & 4 to attach the Center Mounting Bracket and Rear Mounting Bracket to the center and rear locations, (Figures 3—6). Do not tighten hardware. NOTE: The Center and Rear Mounting Brackets are similar but are unique. The Rear Mounting Brackets will have a small hole in the back, (Figure 4).
- Select the Passenger/Right Tube. Insert (2) 8mm Double Bolt Plates into the front (2) sets of (2) holes, (Figure 7). Attach (1) Drop Step to the (2) 8mm Triangle Double Bolt Plates with (4) 8mm x 22mm Flat Washers and (4) 8mm Nylon Lock Nuts, (Figure 8). Do not tighten hardware.
- With assistance, line up the mounting tabs in the Passenger/Right Tube to the rear faces of the Mounting Brackets. Secure the Tube to the Mounting Brackets with (6) 10mm Hex Bolts, (12) 10mm x 20mm Flat Washers and (6) 10mm Nylon Lock Nuts, (Figure 9). Do not tighten hardware.
- 6. Level and adjust the Overland Step, then tighten all hardware.
- 7. Repeat Steps 1—7 to attach the Driver/Left Overland Step.
- 8. Do periodic inspections to the installation to make sure that all hardware is secure and tight.