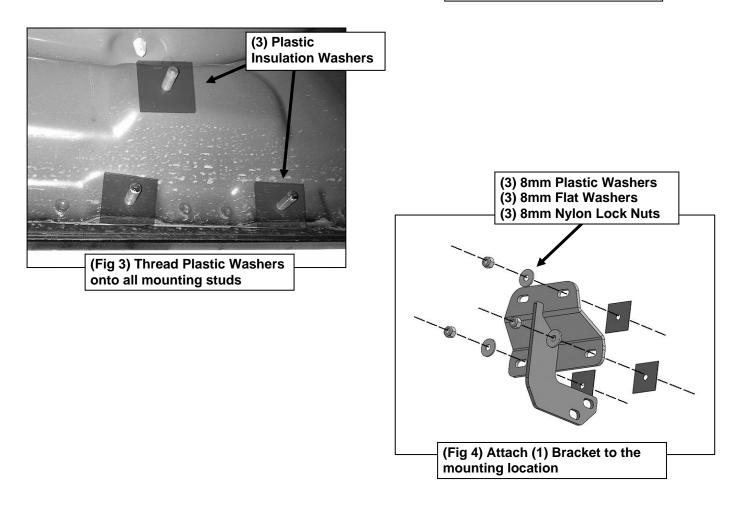

## **PROCEDURE:**

REMOVE CONTENTS FROM BOX. VERIFY ALL PARTS ARE PRESENT. READ INSTRUCTIONS CAREFULLY. ASSISTANCE IS RECOMMENDED.

- 1. Start the installation under the Passenger/Right side of the vehicle. Locate the front factory mounting location along the inner side of the body, (Figure 1). Use a wire brush or thread chaser die to remove excess paint and/or undercoating from all studs.
- 2. Slide (1) Plastic Washer over each of the (3) factory mounting studs in the body panel, (Figures 2 & 3). IMPORTANT: The Plastic Washers are designed to prevent corrosion between the aluminum body panel and the steel mounting brackets. Do not install the Brackets without the Plastic Washers.
- 3. Select (1) Mounting Bracket, (Figure 4). Attach the Bracket to the (3) studs on the rocker panel with (3) 8mm Flat Washers and (3) 8mm Nylon Lock Nuts, (Figures 4 & 5). Do not tighten hardware.
- 4. Repeat Steps 2 & 3 to attach (2) Mounting Brackets to the center and rear mounting locations.
- Select the Passenger/Right Tube. Insert (2) 8mm Double Bolt Plates into the front (2) sets of (2) holes, (Figure 6). Attach (1) Drop Step to the (2) Double Bolt Plates with (4) 8mm Flat Washers and (4) 8mm Nylon Lock Nuts, (Figure 7). Do not tighten hardware.
- 6. With assistance, line up the mounting tabs in the Passenger/Right Tube to the rear faces of the Mounting Brackets. Secure the Tube to the Mounting Brackets with (6) 10mm Hex Bolts, (12) 10mm Flat Washers and (6) 10mm Nylon Lock Nuts, (Figure 8). Do not tighten hardware.
- 7. Level and adjust the Running Board, then tighten all hardware.
- 8. Repeat Steps 1—7 to attach the Driver/Left Running Board.
- 9. Do periodic inspections to the installation to make sure that all hardware is secure and tight.