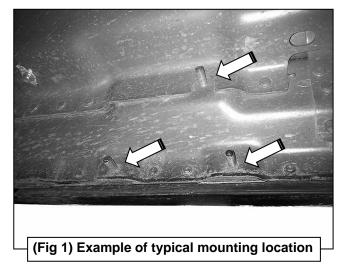

## **PROCEDURE:**

REMOVE CONTENTS FROM BOX. VERIFY ALL PARTS ARE PRESENT. READ INSTRUCTIONS CAREFULLY. ASSISTANCE IS RECOMMENDED.

- 1. Start the installation under the Passenger/Right side of the vehicle. Locate the front factory mounting location along the inner side of the body, (Figure 1). Use a wire brush or thread chaser die to remove excess paint and/or undercoating from all studs.
- 2. Slide (1) Plastic Washer over each of the (3) factory mounting studs in the body panel, (Figures 2 & 3). IMPORTANT: The Plastic Washers are designed to prevent corrosion between the aluminum body panel and the steel mounting brackets. Do not install the Brackets without the Plastic Washers.
- 3. Select (1) Mounting Bracket, (Figure 4). Attach the Bracket to the (3) studs on the rocker panel with (3) 8mm Flat Washers and (3) 8mm Nylon Lock Nuts, (Figures 4 & 5). Do not tighten hardware.
- 4. Repeat Steps 2 & 3 to attach (2) Mounting Brackets to the center and rear mounting locations.
- Select the Passenger/Right Tube. Insert (2) 8mm Double Bolt Plates into the front (2) sets of (2) holes, (Figure 6). Attach (1) Drop Step to the (2) Double Bolt Plates with (4) 8mm Flat Washers and (4) 8mm Nylon Lock Nuts, (Figure 7). Do not tighten hardware.
- 6. With assistance, line up the mounting tabs in the Passenger/Right Tube to the rear faces of the Mounting Brackets. Secure the Tube to the Mounting Brackets with (6) 10mm Hex Bolts, (12) 10mm Flat Washers and (6) 10mm Nylon Lock Nuts, (Figure 8). Do not tighten hardware.
- 7. Level and adjust the Running Board, then tighten all hardware.
- 8. Repeat Steps 1—7 to attach the Driver/Left Running Board.
- 9. Do periodic inspections to the installation to make sure that all hardware is secure and tight.

## RS6 OVERLAND DROP STEP RUNNING BOARDS 2022 F150 LIGHTNING, 2015-22 F150, 2017-22 F250-350 SUPERCREW CAB

(Fig 2) Plastic Insulation Washer