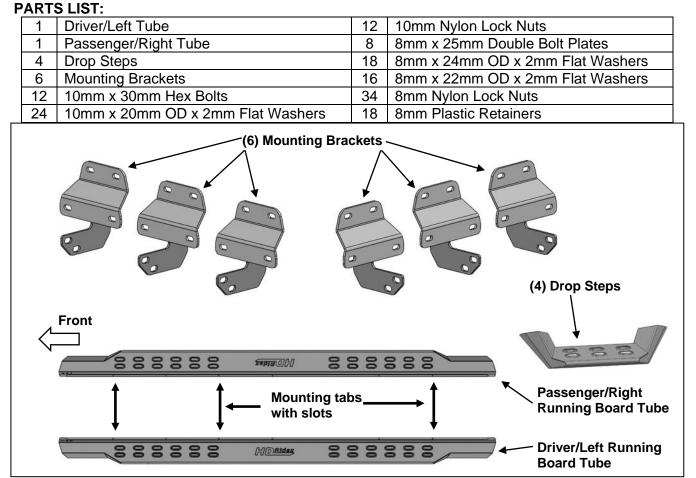

## RS6 OVERLAND DROP STEP RUNNING BOARDS

2022 F150 LIGHTNING, 2015-22 F150, 2017-22 F250-350 SUPERCREW CAB

## **PROCEDURE:**

REMOVE CONTENTS FROM BOX. VERIFY ALL PARTS ARE PRESENT. READ INSTRUCTIONS CAREFULLY. ASSISTANCE IS RECOMMENDED.

- 1. Start the installation under the Passenger/Right side of the vehicle. Locate the front factory mounting location along the inner side of the body, (Figure 1). Use a wire brush or thread chaser die to remove excess paint and/or undercoating from all studs.
- 2. Slide (1) Plastic Washer over each of the (3) factory mounting studs in the body panel, (Figures 2 & 3). IMPORTANT: The Plastic Washers are designed to prevent corrosion between the aluminum body panel and the steel mounting brackets. Do not install the Brackets without the Plastic Washers.
- 3. Select (1) Mounting Bracket, (Figure 4). Attach the Bracket to the (3) studs on the rocker panel with (3) 8mm Flat Washers and (3) 8mm Nylon Lock Nuts, (Figures 4 & 5). Do not tighten hardware.
- 4. Repeat Steps 2 & 3 to attach (2) Mounting Brackets to the center and rear mounting locations.
- Select the Passenger/Right Tube. Insert (2) 8mm Double Bolt Plates into the front (2) sets of (2) holes, (Figure 6). Attach (1) Drop Step to the (2) Double Bolt Plates with (4) 8mm Flat Washers and (4) 8mm Nylon Lock Nuts, (Figure 7). Do not tighten hardware.
- 6. With assistance, line up the mounting tabs in the Passenger/Right Tube to the rear faces of the Mounting Brackets. Secure the Tube to the Mounting Brackets with (6) 10mm Hex Bolts, (12) 10mm Flat Washers and (6) 10mm Nylon Lock Nuts, (Figure 8). Do not tighten hardware.
- 7. Level and adjust the Running Board, then tighten all hardware.
- 8. Repeat Steps 1—7 to attach the Driver/Left Running Board.
- 9. Do periodic inspections to the installation to make sure that all hardware is secure and tight.