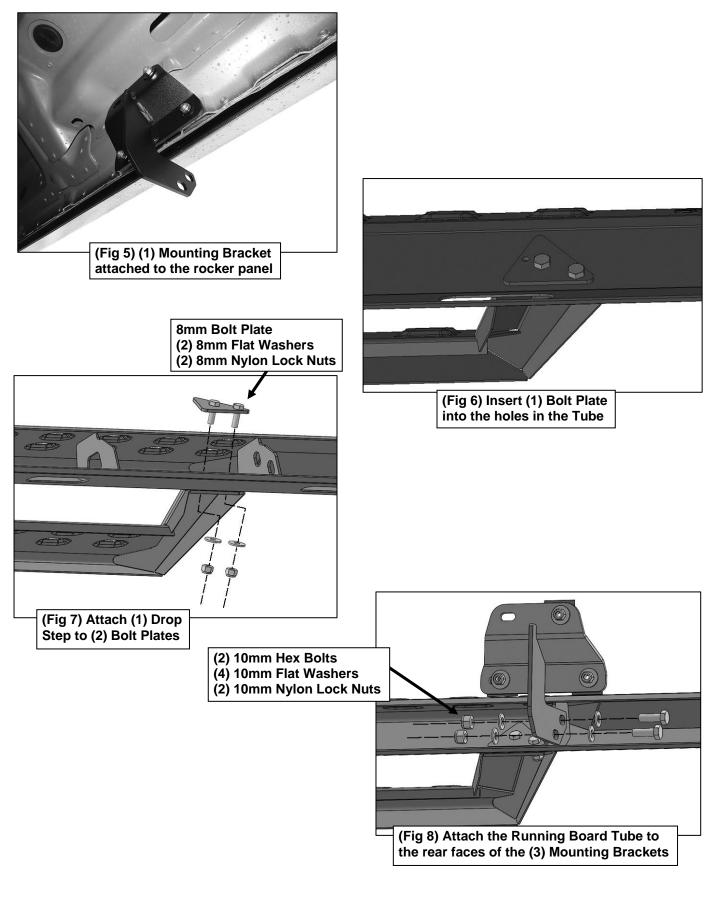

## **PROCEDURE:**

REMOVE CONTENTS FROM BOX. VERIFY ALL PARTS ARE PRESENT. READ INSTRUCTIONS CAREFULLY. ASSISTANCE IS RECOMMENDED.

- 1. Start the installation under the Passenger/Right side of the vehicle. Locate the front factory mounting location along the inner side of the body, (Figure 1). Use a wire brush or thread chaser die to remove excess paint and/or undercoating from all studs.
- 2. Slide (1) Plastic Washer over each of the (3) factory mounting studs in the body panel, (Figures 2 & 3). IMPORTANT: The Plastic Washers are designed to prevent corrosion between the aluminum body panel and the steel mounting brackets. Do not install the Brackets without the Plastic Washers.
- 3. Select (1) Mounting Bracket, (Figure 4). Attach the Bracket to the (3) studs on the rocker panel with (3) 8mm Flat Washers and (3) 8mm Nylon Lock Nuts, (Figures 4 & 5). Do not tighten hardware.
- 4. Repeat Steps 2 & 3 to attach (2) Mounting Brackets to the center and rear mounting locations.
- Select the Passenger/Right Tube. Insert (2) 8mm Double Bolt Plates into the front (2) sets of (2) holes, (Figure 6). Attach (1) Drop Step to the (2) Double Bolt Plates with (4) 8mm Flat Washers and (4) 8mm Nylon Lock Nuts, (Figure 7). Do not tighten hardware.
- 6. With assistance, line up the mounting tabs in the Passenger/Right Tube to the rear faces of the Mounting Brackets. Secure the Tube to the Mounting Brackets with (6) 10mm Hex Bolts, (12) 10mm Flat Washers and (6) 10mm Nylon Lock Nuts, (Figure 8). Do not tighten hardware.
- 7. Level and adjust the Running Board, then tighten all hardware.
- 8. Repeat Steps 1—7 to attach the Driver/Left Running Board.
- 9. Do periodic inspections to the installation to make sure that all hardware is secure and tight.