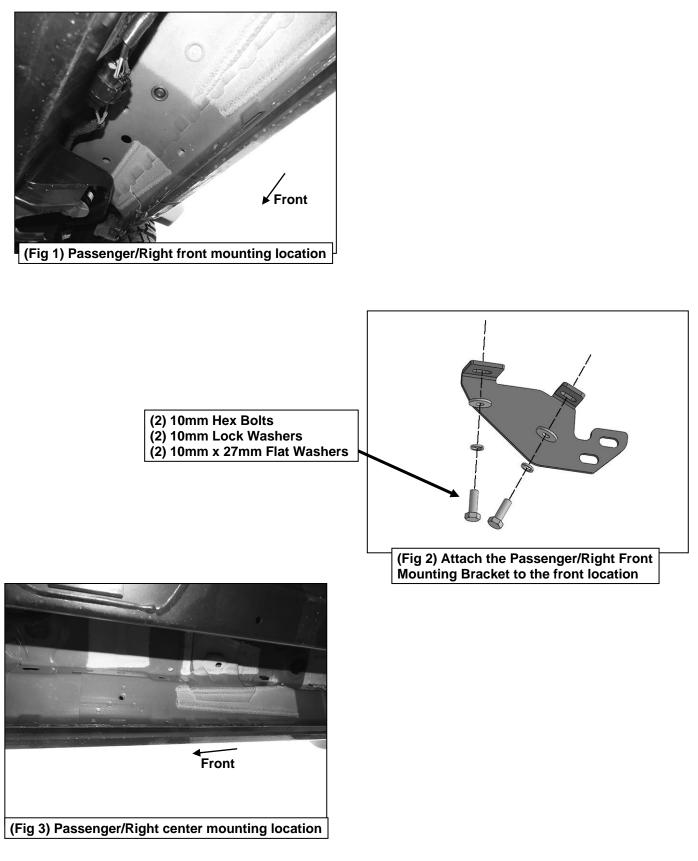

## DS4 RUNNING BOARDS 2021-2022 FORD BRONCO 4DR

- 2. Starting from underneath the Passenger/Right body panel, locate the front mounting location and the threaded holes in the body panel, (Figure 1). Remove the plastic plugs covering the holes.
- 3. Select the Passenger/Right Front Mounting Bracket. Attach the Mounting Bracket to the front location with (2) 10mm Hex Bolts, (2) 10mm Lock Washers and (2) 10mm Flat Washers, (Figure 2). Do not tighten hardware.
- 4. Repeat Steps 2 & 4 to attach (2) Center/Rear Mounting Brackets to the center and rear locations, (Figures 3—5). Do not tighten hardware.
- 5. Select the Passenger/Right DS4 Running Board. Line up the mounting tabs on the Running Board to the rear faces of the Mounting Brackets. Attach the Running Board to the Mounting Brackets with (6) 10mm Hex Bolts, (12) 10mm x 20mm Flat Washers and (6) 10mm Nylon Lock Nuts, (Figure 6). Do not tighten hardware.
- 6. Level and adjust the Running Board and tighten all hardware.
- 7. Repeat Steps 1—7 to attach the Driver/Left DS4 Running Board.
- 8. Do periodic inspections to the installation to make sure that all hardware is secure and tight.