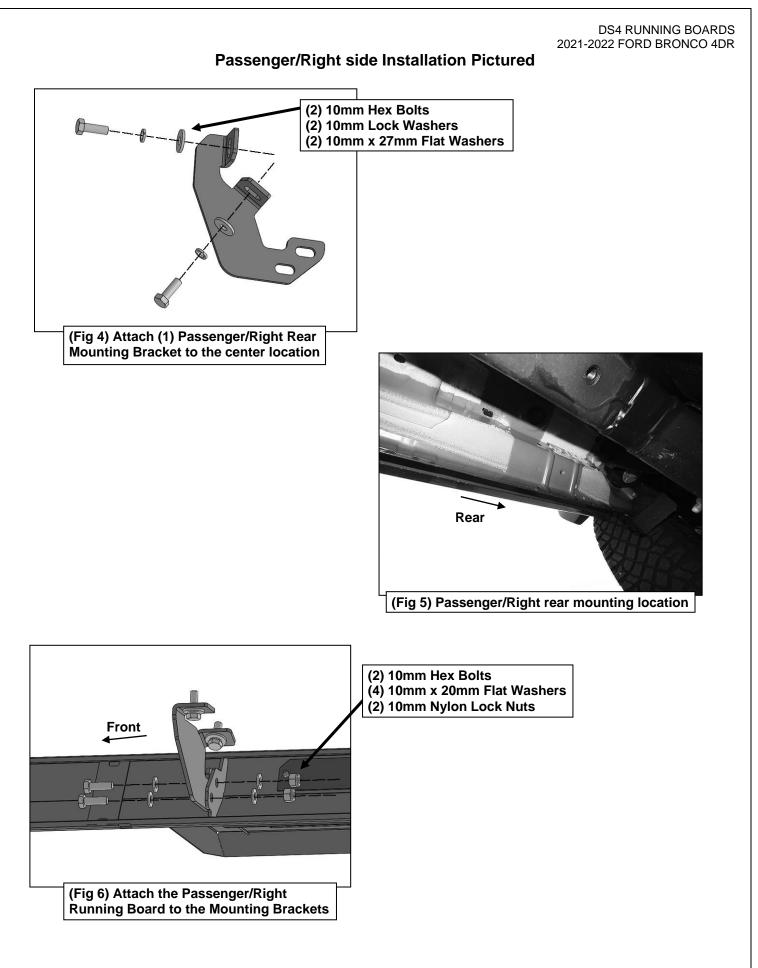

## DS4 RUNNING BOARDS 2021-2022 FORD BRONCO 4DR

- 2. Starting from underneath the Passenger/Right body panel, locate the front mounting location and the threaded holes in the body panel, (Figure 1). Remove the plastic plugs covering the holes.
- 3. Select the Passenger/Right Front Mounting Bracket. Attach the Mounting Bracket to the front location with (2) 10mm Hex Bolts, (2) 10mm Lock Washers and (2) 10mm Flat Washers, (Figure 2). Do not tighten hardware.
- 4. Repeat Steps 2 & 4 to attach (2) Center/Rear Mounting Brackets to the center and rear locations, (Figures 3—5). Do not tighten hardware.
- 5. Select the Passenger/Right DS4 Running Board. Line up the mounting tabs on the Running Board to the rear faces of the Mounting Brackets. Attach the Running Board to the Mounting Brackets with (6) 10mm Hex Bolts, (12) 10mm x 20mm Flat Washers and (6) 10mm Nylon Lock Nuts, (Figure 6). Do not tighten hardware.
- 6. Level and adjust the Running Board and tighten all hardware.
- 7. Repeat Steps 1—7 to attach the Driver/Left DS4 Running Board.
- 8. Do periodic inspections to the installation to make sure that all hardware is secure and tight.

## Passenger/Right side Installation Pictured