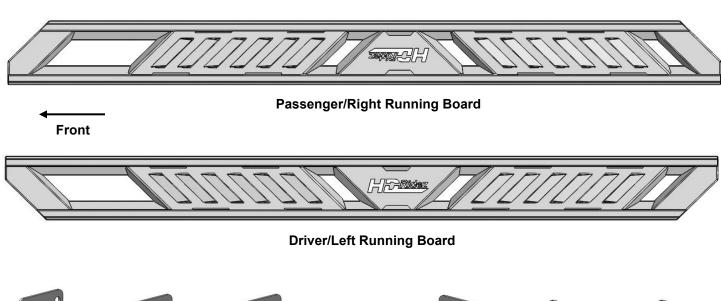

## **PARTS LIST:**

| Qty | Item Description                         | Qty | Item Description             |
|-----|------------------------------------------|-----|------------------------------|
| 1   | Driver/Left Side Running Board (85")     | 24  | 8-1.25mm x 30mm Hex Bolts    |
| 1   | Passenger/Right Side Running Board (85") | 36  | 8mm x 24mm x2mm Flat Washers |
| 3   | Driver/Left Side Mounting Bracket        | 24  | 8mm Lock Washers             |
| 3   | Passenger/Right Side Mounting Bracket    | 12  | 8mm Hex Nuts                 |
| 12  | 8-1.25mm x 25mm Combo Bolts              | 12  | 8mm Clip Nuts                |