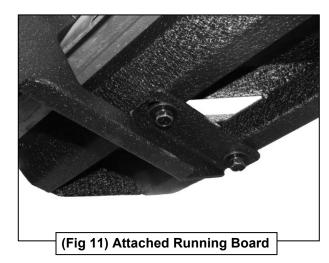

Page 3 of 4

2

Follow (Fig 10 – 11) to attach Running Board to Mounting Brackets on the Passenger/Right side. Ensure hardware is hand tightened. Repeat the following steps on the Driver/Left side.

Ensure Running Board is level, then tighten all hardware. Installation is complete. Do periodic inspections to the installation to make sure that all hardware is secure and tight.