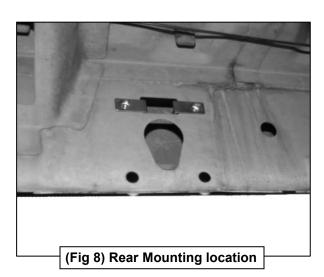

(2) 8mm Hex Bolt
(2) 8mm Lock Washer
(4) 8mm Flat Washer
(2) 8mm Hex Nut
(2) 8mm Clip Nuts

(Fig 3) Attach Mounting Brackets to mounting location

Page 2 of 4

8-13-24 (JY)

(Fig 4) Front Mounting location

(Fig 9) Rear Mounting Bracket installed