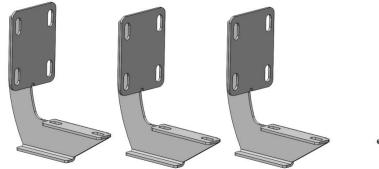

## **PARTS LIST:**

| Qty | Item Description                         | Qty | Item Description             |
|-----|------------------------------------------|-----|------------------------------|
| 1   | Driver/Left Side Running Board (85")     | 24  | 8-1.25mm x 30mm Hex Bolts    |
| 1   | Passenger/Right Side Running Board (85") | 36  | 8mm x 24mm x2mm Flat Washers |
| 3   | Driver/Left Side Mounting Bracket        | 24  | 8mm Lock Washers             |
| 3   | Passenger/Right Side Mounting Bracket    | 12  | 8mm Hex Nuts                 |
| 12  | 8-1.25mm x 25mm Combo Bolts              | 12  | 8mm Clip Nuts                |

Driver/Left Mounting Bracket

Passenger/Right Mounting Bracket

Hex Bolt

Combo Bolt

Lock Washer

Flat Washer

Hex Nut

Clip Nut