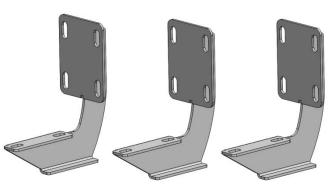

## **PARTS LIST:**

| Qty | Item Description                         | Qty | Item Description             |
|-----|------------------------------------------|-----|------------------------------|
| 1   | Driver/Left Side Running Board (85")     | 24  | 8-1.25mm x 30mm Hex Bolts    |
| 1   | Passenger/Right Side Running Board (85") | 36  | 8mm x 24mm x2mm Flat Washers |
| 3   | Driver/Left Side Mounting Bracket        | 24  | 8mm Lock Washers             |
| 3   | Passenger/Right Side Mounting Bracket    | 12  | 8mm Hex Nuts                 |
| 12  | 8-1.25mm x 25mm Combo Bolts              | 12  | 8mm Clip Nuts                |

Driver/Left Mounting Bracket

Passenger/Right Mounting Bracket

Hex Bolt

Combo Bolt

Lock Washer

Flat Washer

Hex Nut

Clip Nut