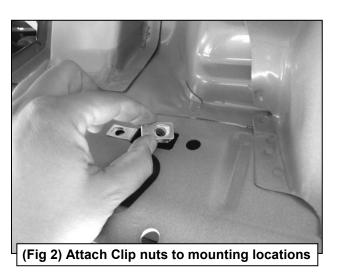

## **TOOLS REQUIRED**

1

Follow (Fig 1-9) to attach Mounting Brackets to the Passenger/Right Side starting at Front. Ensure hardware is hand tightened. Repeat the following steps on the Driver/Left Side.

(2) 8mm Hex Bolt
(2) 8mm Lock Washer
(4) 8mm Flat Washer
(2) 8mm Hex Nut
(2) 8mm Clip Nuts

(Fig 3) Attach Mounting Brackets to mounting location

Page 2 of 4

8-13-24 (JY)

(Fig 4) Front Mounting location

(Fig 9) Rear Mounting Bracket installed