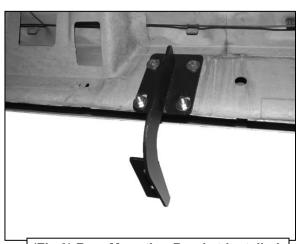

(2) 8mm Hex Bolt
(2) 8mm Lock Washer
(4) 8mm Flat Washer
(2) 8mm Hex Nut
(2) 8mm Clip Nuts

(Fig 3) Attach Mounting Brackets to mounting location

Page 2 of 4

8-13-24 (JY)

(Fig 4) Front Mounting location

(Fig 9) Rear Mounting Bracket installed