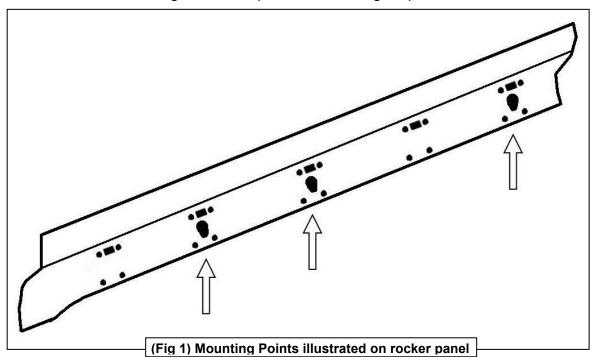

## **TOOLS REQUIRED**

1

Follow (Fig 1-9) to attach Mounting Brackets to the Passenger/Right Side starting at Front. Ensure hardware is hand tightened. Repeat the following steps on the Driver/Left Side.

(2) 8mm Hex Bolt
(2) 8mm Lock Washer
(4) 8mm Flat Washer
(2) 8mm Hex Nut
(2) 8mm Clip Nuts

(Fig 3) Attach Mounting Brackets to mounting location

Page 2 of 4

8-13-24 (JY)

(Fig 4) Front Mounting location

(Fig 9) Rear Mounting Bracket installed