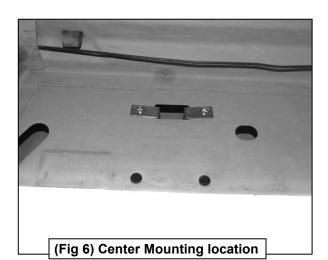

(2) 8mm Hex Bolt
(2) 8mm Lock Washer
(4) 8mm Flat Washer
(2) 8mm Hex Nut
(2) 8mm Clip Nuts

(Fig 3) Attach Mounting Brackets to mounting location

Page 2 of 4

8-13-24 (JY)

(Fig 4) Front Mounting location

(Fig 9) Rear Mounting Bracket installed