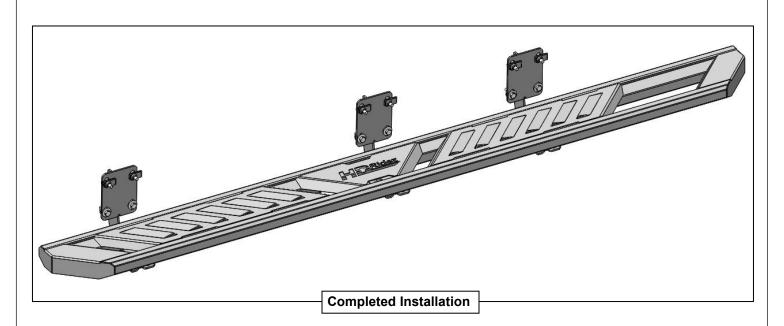

Page 3 of 4

2

Follow (Fig 10 – 11) to attach Running Board to Mounting Brackets on the Passenger/Right side. Ensure hardware is hand tightened. Repeat the following steps on the Driver/Left side.

Ensure Running Board is level, then tighten all hardware. Installation is complete. Do periodic inspections to the installation to make sure that all hardware is secure and tight.