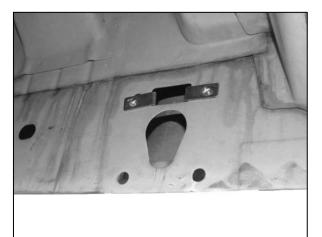

(2) 8mm Hex Bolt
(2) 8mm Lock Washer
(4) 8mm Flat Washer
(2) 8mm Hex Nut
(2) 8mm Clip Nuts

(Fig 3) Attach Mounting Brackets to mounting location

Page 2 of 4

8-13-24 (JY)

(Fig 4) Front Mounting location

(Fig 9) Rear Mounting Bracket installed