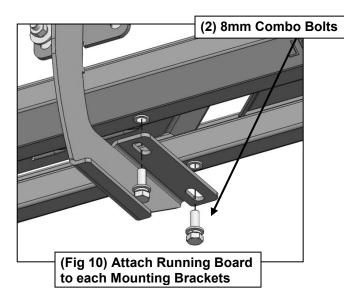

Page 3 of 4

2

Follow (Fig 10 – 11) to attach Running Board to Mounting Brackets on the Passenger/Right side. Ensure hardware is hand tightened. Repeat the following steps on the Driver/Left side.

Ensure Running Board is level, then tighten all hardware. Installation is complete. Do periodic inspections to the installation to make sure that all hardware is secure and tight.