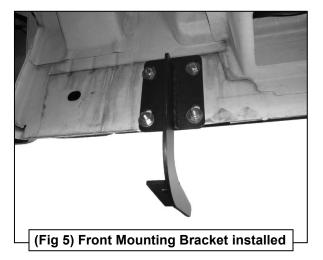

(2) 8mm Hex Bolt
(2) 8mm Lock Washer
(4) 8mm Flat Washer
(2) 8mm Hex Nut
(2) 8mm Clip Nuts

(Fig 3) Attach Mounting Brackets to mounting location

Page 2 of 4

8-13-24 (JY)

(Fig 4) Front Mounting location

(Fig 9) Rear Mounting Bracket installed