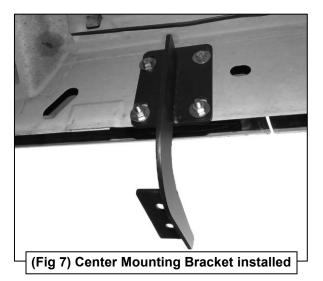

## **TOOLS REQUIRED**

1

Follow (Fig 1-9) to attach Mounting Brackets to the Passenger/Right Side starting at Front. Ensure hardware is hand tightened. Repeat the following steps on the Driver/Left Side.