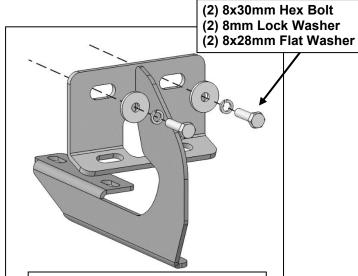

Follow (Fig 4-9) to attach Passenger/Right side Mounting Brackets, then attach Running Board to Mounting Brackets. Repeat with the following steps on the Driver/Left side.

(Fig 4a) Attach Passenger/Right Front & Rear Mounting Brackets to side mounting points in pinch weld

(Fig 4b) Attach Passenger/Right Front & Rear Mounting Brackets to bottom mounting points in pinch weld

(Fig 6) Passenger/Right Rear Mounting Bracket installed

Ensure Running Board is level, then tighten all hardware. Installation is complete. Do periodic inspections to the installation to make sure that all hardware is secure and tight.