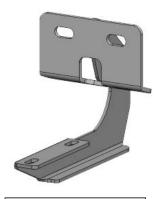

## Passenger/Right Running Board

Driver/Left Front & Rear Mounting Bracket

Driver/Left Center Mounting Bracket

Passenger/Right Front & Rear Mounting Bracket

Passenger/Right Center Mounting Bracket

Combo Bolt

Follow (Fig 4-9) to attach Passenger/Right side Mounting Brackets, then attach Running Board to Mounting Brackets. Repeat with the following steps on the Driver/Left side.

(Fig 4a) Attach Passenger/Right Front & Rear Mounting Brackets to side mounting points in pinch weld

(Fig 4b) Attach Passenger/Right Front & Rear Mounting Brackets to bottom mounting points in pinch weld

(Fig 6) Passenger/Right Rear Mounting Bracket installed

Ensure Running Board is level, then tighten all hardware. Installation is complete. Do periodic inspections to the installation to make sure that all hardware is secure and tight.