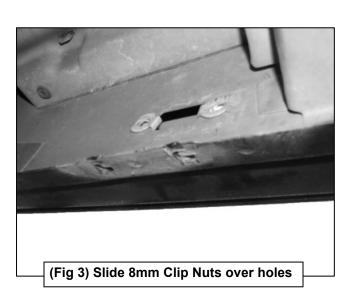

## **TOOLS REQUIRED**

Wrench

1

Follow (Fig 1-3) to locate and prepare the Passenger/Right mounting locations for Mounting Brackets. Repeat the following steps with Driver/Left side.

(Fig 2) Slide 8mm Clip Nuts over holes