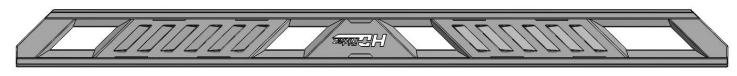

-----|-----------------------------------------------------|-----|-------------------------------|
| 1   | Driver/Left Side Running Board                      | 10  | 8mm Hex Nuts                  |
| 1   | Passenger/Right Side Running Board                  | 10  | 8mm x 28mm x 3mm Flat Washers |
| 2   | Driver/Left Side Front & Rear Mounting Brackets     | 20  | 8mm x 24mm x 2mm Flat Washers |
| 2   | Passenger/Right Side Front & Rear Mounting Brackets | 10  | 8-1.25mm x 30mm Hex Bolts     |
| 1   | Driver/Left Side Center Mounting Brackets           | 10  | 8-1.25mm x 25mm Hex Bolts     |
| 1   | Passenger/Right Side Center Mounting Brackets       | 20  | 8mm Lock Washers              |
| 12  | 8-1.25mm x 25mm Combo Bolts                         |     |                               |



**Driver/Left Running Board** 

**Front** 



## Passenger/Right Running Board



Driver/Left Front & Rear Mounting Bracket



Driver/Left Center Mounting Bracket



Passenger/Right Front & Rear Mounting Bracket



Passenger/Right Center Mounting Bracket



Combo Bolt



Lock Washer



Flat Washer



Hex Nut

## **TOOLS REQUIRED**











Wrench

1

Follow (Fig 1-3) to locate and prepare the Passenger/Right mounting locations for Mounting Brackets. Repeat the following steps with Driver/Left side.







(Fig 2) Slide 8mm Clip Nuts over holes

Follow (Fig 4-9) to attach Passenger/Right side Mounting Brackets, then attach Running Board to Mounting Brackets. Repeat with the following steps on the Driver/Left side.



(Fig 4a) Attach Passenger/Right Front & Rear Mounting Brackets to side