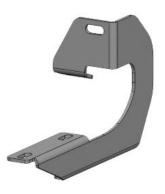

## Passenger/Right Running Board

Driver/Left Front & Rear Mounting Bracket

Driver/Left Center Mounting Bracket

Passenger/Right Front & Rear Mounting Bracket

Passenger/Right Center Mounting Bracket

Combo Bolt

Follow (Fig 4-9) to attach Passenger/Right side Mounting Brackets, then attach Running Board to Mounting Brackets. Repeat with the following steps on the Driver/Left side.

(Fig 4a) Attach Passenger/Right Front & Rear Mounting Brackets to side mounting points in pinch weld

(Fig 4b) Attach Passenger/Right Front & Rear Mounting Brackets to bottom mounting points in pinch weld

(Fig 6) Passenger/Right Rear Mounting Bracket installed

Ensure Running Board is level, then tighten all hardware. Installation is complete. Do periodic inspections to the installation to make sure that all hardware is secure and tight.