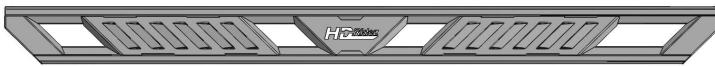

## Passenger/Right Running Board

Driver/Left Front & Rear Mounting Bracket

Driver/Left Center Mounting Bracket

Passenger/Right Front & Rear Mounting Bracket

Passenger/Right Center Mounting Bracket

Combo Bolt