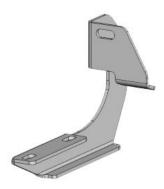

## Passenger/Right Running Board

Driver/Left Front & Rear Mounting Bracket

Driver/Left Center Mounting Bracket

Passenger/Right Front & Rear Mounting Bracket

Passenger/Right Center Mounting Bracket

Combo Bolt