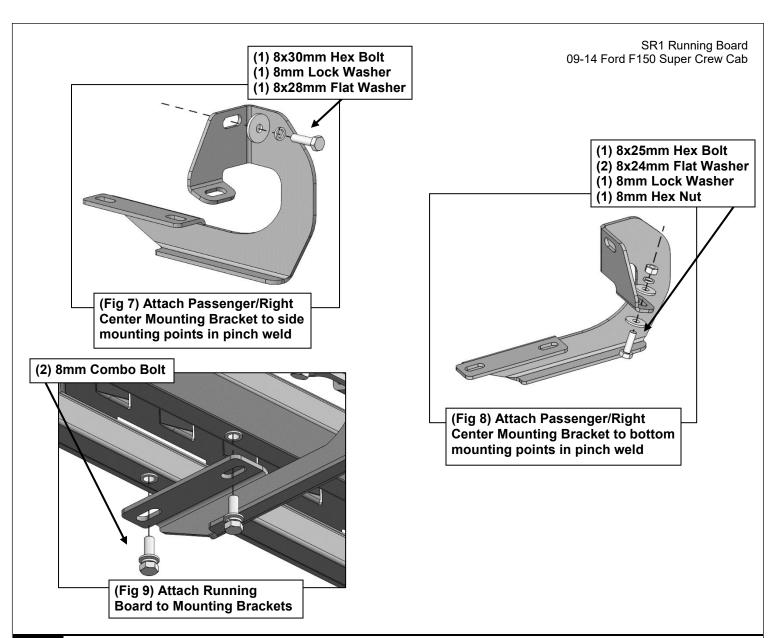

Follow (Fig 4-9) to attach Passenger/Right side Mounting Brackets, then attach Running Board to Mounting Brackets. Repeat with the following steps on the Driver/Left side.

(Fig 4a) Attach Passenger/Right Front & Rear Mounting Brackets to side mounting points in pinch weld

(Fig 4b) Attach Passenger/Right Front & Rear Mounting Brackets to bottom mounting points in pinch weld

(Fig 6) Passenger/Right Rear Mounting Bracket installed

Ensure Running Board is level, then tighten all hardware. Installation is complete. Do periodic inspections to the installation to make sure that all hardware is secure and tight.