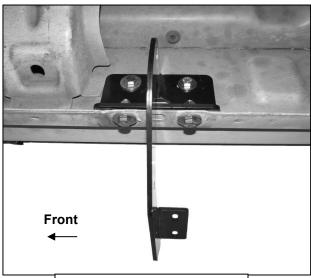

Follow (Fig 4-9) to attach Passenger/Right side Mounting Brackets, then attach Running Board to Mounting Brackets. Repeat with the following steps on the Driver/Left side.

(Fig 4a) Attach Passenger/Right Front & Rear Mounting Brackets to side mounting points in pinch weld

(Fig 4b) Attach Passenger/Right Front & Rear Mounting Brackets to bottom mounting points in pinch weld

(Fig 6) Passenger/Right Rear Mounting Bracket installed

Ensure Running Board is level, then tighten all hardware. Installation is complete. Do periodic inspections to the installation to make sure that all hardware is secure and tight.