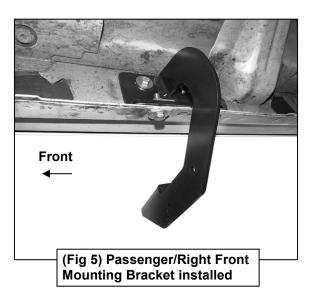

Follow (Fig 4-9) to attach Passenger/Right side Mounting Brackets, then attach Running Board to Mounting Brackets. Repeat with the following steps on the Driver/Left side.

(Fig 4a) Attach Passenger/Right Front & Rear Mounting Brackets to side mounting points in pinch weld

(Fig 4b) Attach Passenger/Right Front & Rear Mounting Brackets to bottom mounting points in pinch weld

(Fig 6) Passenger/Right Rear Mounting Bracket installed

Ensure Running Board is level, then tighten all hardware. Installation is complete. Do periodic inspections to the installation to make sure that all hardware is secure and tight.