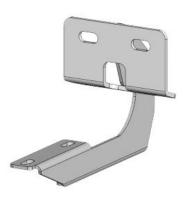

## Passenger/Right Running Board

Driver/Left Front & Rear Mounting Bracket

Driver/Left Center Mounting Bracket

Passenger/Right Front & Rear Mounting Bracket

Passenger/Right Center Mounting Bracket

Combo Bolt