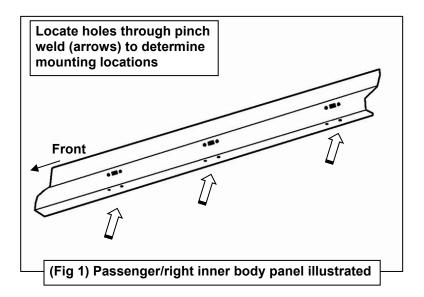

## **TOOLS REQUIRED**

Wrench

1

Follow (Fig 1-3) to locate and prepare the Passenger/Right mounting locations for Mounting Brackets. Repeat the following steps with Driver/Left side.

(Fig 2) Slide 8mm Clip Nuts over holes