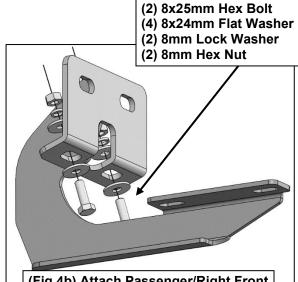

Follow (Fig 4-9) to attach Passenger/Right side Mounting Brackets, then attach Running Board to Mounting Brackets. Repeat with the following steps on the Driver/Left side.

(Fig 4a) Attach Passenger/Right Front & Rear Mounting Brackets to side mounting points in pinch weld

(Fig 4b) Attach Passenger/Right Front & Rear Mounting Brackets to bottom mounting points in pinch weld

(Fig 6) Passenger/Right Rear Mounting Bracket installed

Ensure Running Board is level, then tighten all hardware. Installation is complete. Do periodic inspections to the installation to make sure that all hardware is secure and tight.