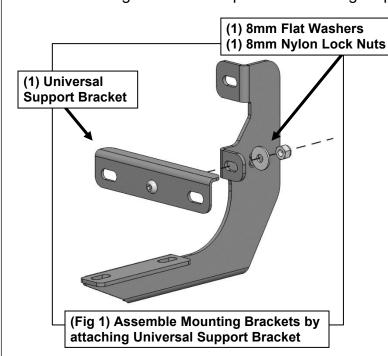

## **TOOLS REQUIRED**

13mm Socket

Wrench

Follow (Fig 1-3) to assemble Mounting Brackets and attach plastic retainers to Driver/Left Mounting Locations. Repeat the following steps with Passenger/Right side.