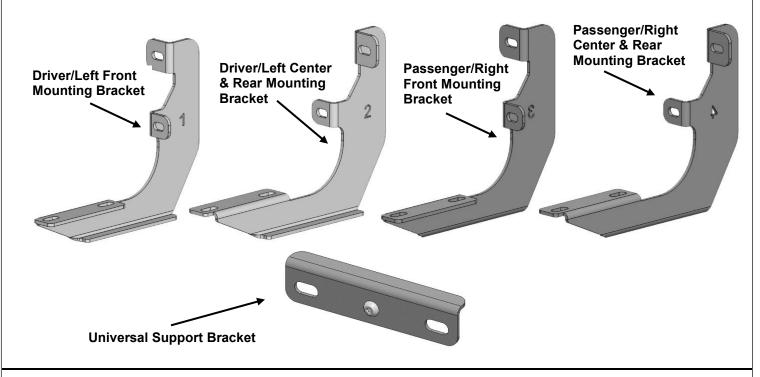

## **PARTS LIST:**

| Qty | Item Description                         | Qty | Item Description                               |
|-----|------------------------------------------|-----|------------------------------------------------|
| 1   | Driver/Left Side Running Board (85")     | 2   | Driver/Left Center & Rear Mounting Bracket     |
| 1   | Passenger/Right Side Running Board (85") | 2   | Passenger/Right Center & Rear Mounting Bracket |
| 6   | Universal Support Brackets               | 18  | 8mm Plastic Retainers                          |
| 4   | Center & Rear Mounting Brackets          | 12  | 8-1.25mm x 25mm Combo Bolts                    |
| 1   | Driver/Left Front Mounting Bracket       | 24  | 8mm x 24mm x 2mm Flat Washers                  |
| 1   | Passenger/Right Front Mounting Bracket   | 24  | 8mm Nylon Lock Nuts                            |

## **TOOLS REQUIRED**

13mm Socket

Wrench

Follow (Fig 1-3) to assemble Mounting Brackets and attach plastic retainers to Driver/Left Mounting Locations. Repeat the following steps with Passenger/Right side.