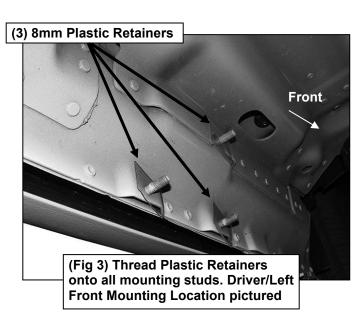

## **TOOLS REQUIRED**

13mm Socket

Wrench

Follow (Fig 1-3) to assemble Mounting Brackets and attach plastic retainers to Driver/Left Mounting Locations. Repeat the following steps with Passenger/Right side.