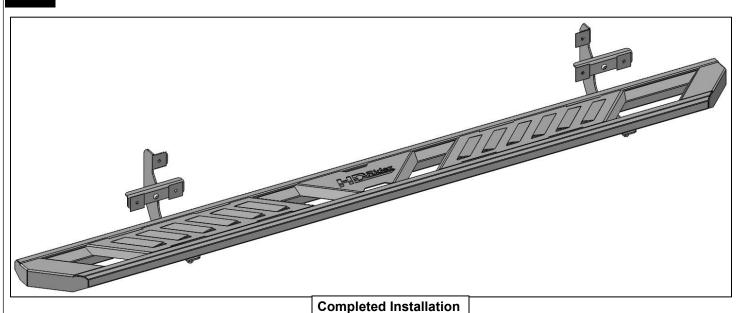

Page 2 of 3

2

Follow (Fig 4-5) to attach Mounting Brackets to mounting studs, then attach Running Board to Brackets. Ensure hardware is hand tightened at this point.

Ensure Running Board is level, then tighten all hardware. Installation is complete. Do periodic inspections to the installation to make sure that all hardware is secure and tight.