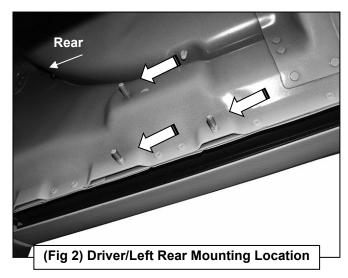

## **TOOLS REQUIRED**

13mm Socket

Wrench

Follow (Fig 1-3) to assemble Mounting Brackets and attach plastic retainers to Driver/Left Mounting Locations. Repeat the following steps with Passenger/Right side.