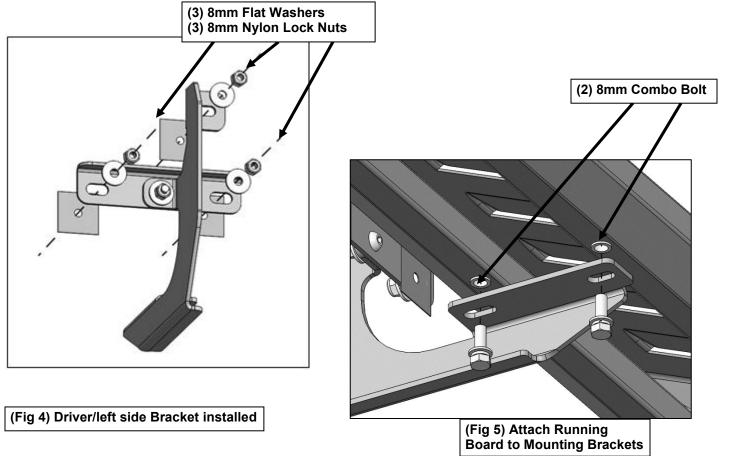

Page 2 of 3

2

Follow (Fig 4-5) to attach Mounting Brackets to mounting studs, then attach Running Board to Brackets. Ensure hardware is hand tightened at this point.

Ensure Running Board is level, then tighten all hardware. Installation is complete. Do periodic inspections to the installation to make sure that all hardware is secure and tight.