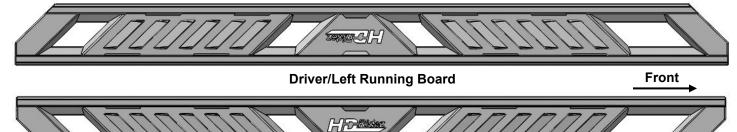

## Passenger/Right Running Board

Combo Bolt

Plastic Retainer

Flat Washer

Nylon Lock Nut