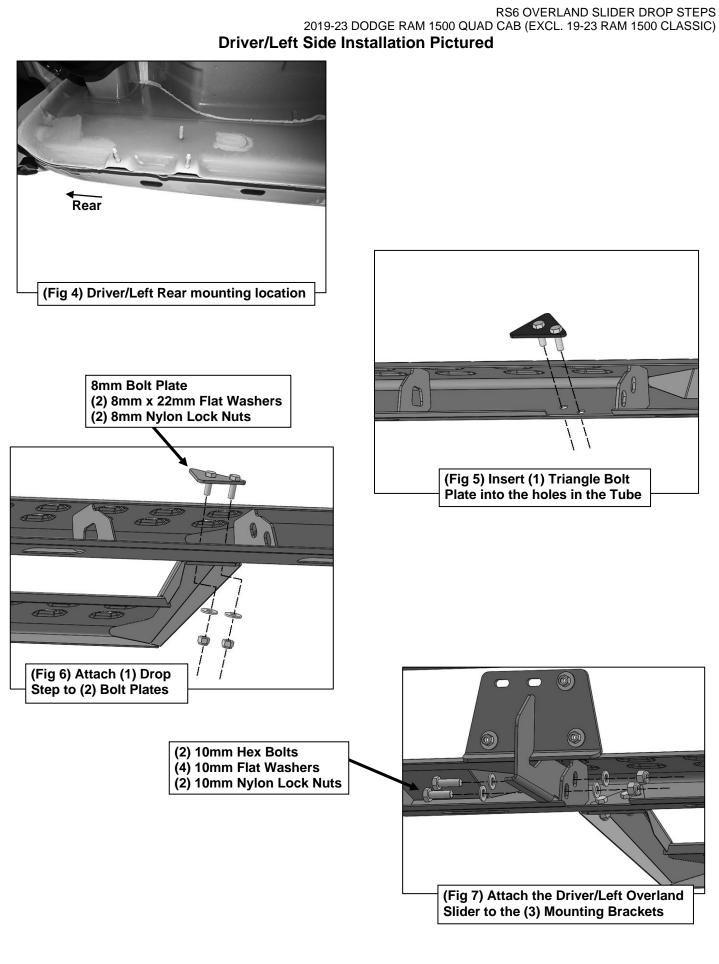

## PROCEDURE:

- 1. REMOVE CONTENTS FROM BOX. VERIFY ALL PARTS ARE PRESENT. READ INSTRUCTIONS CAREFULLY BEFORE STARTING INSTALLATION. USE WIRE BRUSH TO CLEAN MOUNTING STUDS OF PAINT AND DEBRIS.
- 2. Start the installation under the Driver/Left side of the vehicle. Locate the front (3) factory studs along the inner side of the body panel, (Figure 1).
- **3.** Select (1) Front Mounting Bracket. Attach the Mounting Bracket to the (3) factory studs with (3) 8mm Flat Washers and (3) 8mm Nylon Lock Nuts, **(Figure 2)**. Leave hardware loose at this time.
- 4. Repeat Steps 2 & 3 to attach (2) Mounting Brackets to the center and rear mounting locations along the body panel, (Figures 3 & 4).
- Select the Driver/Left Tube. Insert (2) 8mm Triangle Double Bolt Plates into the front (2) sets of (2) holes, (Figure 5). Attach (1) Drop Step to the (2) Double Bolt Plates with (4) 8mm x 22mm Flat Washers and (4) 8mm Nylon Lock Nuts, (Figure 6). Do not tighten hardware.
- 6. With assistance, line up the mounting tabs in the Driver/Left Tube to the rear faces of the Mounting Brackets. Secure the Tube to the Mounting Brackets with (6) 10mm Hex Bolts, (12) 10mm x 20mm Flat Washers and (6) 10mm Nylon Lock Nuts, (Figure 7). Do not tighten hardware.
- 7. Level and adjust the Overland Step, then tighten all hardware.
- 8. Repeat Steps 1—7 to attach the Passenger/Right Overland Step.
- 9. Do periodic inspections to the installation to make sure that all hardware is secure and tight.

## RS6 OVERLAND SLIDER DROP STEPS 2019-23 DODGE RAM 1500 QUAD CAB (EXCL. 19-23 RAM 1500 CLASSIC) Driver/Left Side Installation Pictured

(3) 8mm x 24mm Flat Washers(3) 8mm Nylon Lock Nuts

(Fig 2) Driver/Left Front mounting location