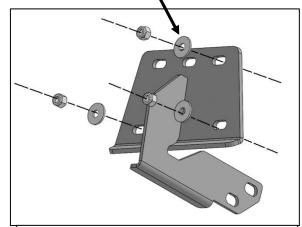

## PROCEDURE:

- 1. REMOVE CONTENTS FROM BOX. VERIFY ALL PARTS ARE PRESENT. READ INSTRUCTIONS CAREFULLY BEFORE STARTING INSTALLATION. USE WIRE BRUSH TO CLEAN MOUNTING STUDS OF PAINT AND DEBRIS.
- 2. Start the installation under the Driver/Left side of the vehicle. Locate the front (3) factory studs along the inner side of the body panel, (Figure 1).
- **3.** Select (1) Front Mounting Bracket. Attach the Mounting Bracket to the (3) factory studs with (3) 8mm Flat Washers and (3) 8mm Nylon Lock Nuts, **(Figure 2)**. Leave hardware loose at this time.
- 4. Repeat Steps 2 & 3 to attach (2) Mounting Brackets to the center and rear mounting locations along the body panel, (Figures 3 & 4).
- Select the Driver/Left Tube. Insert (2) 8mm Triangle Double Bolt Plates into the front (2) sets of (2) holes, (Figure 5). Attach (1) Drop Step to the (2) Double Bolt Plates with (4) 8mm x 22mm Flat Washers and (4) 8mm Nylon Lock Nuts, (Figure 6). Do not tighten hardware.
- 6. With assistance, line up the mounting tabs in the Driver/Left Tube to the rear faces of the Mounting Brackets. Secure the Tube to the Mounting Brackets with (6) 10mm Hex Bolts, (12) 10mm x 20mm Flat Washers and (6) 10mm Nylon Lock Nuts, (Figure 7). Do not tighten hardware.
- 7. Level and adjust the Overland Step, then tighten all hardware.
- 8. Repeat Steps 1—7 to attach the Passenger/Right Overland Step.
- 9. Do periodic inspections to the installation to make sure that all hardware is secure and tight.

## RS6 OVERLAND SLIDER DROP STEPS 2019-23 DODGE RAM 1500 QUAD CAB (EXCL. 19-23 RAM 1500 CLASSIC) Driver/Left Side Installation Pictured

(3) 8mm x 24mm Flat Washers(3) 8mm Nylon Lock Nuts

(Fig 2) Driver/Left Front mounting location