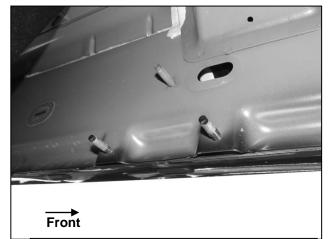

## PROCEDURE:

- 1. REMOVE CONTENTS FROM BOX. VERIFY ALL PARTS ARE PRESENT. READ INSTRUCTIONS CAREFULLY BEFORE STARTING INSTALLATION. USE WIRE BRUSH TO CLEAN MOUNTING STUDS OF PAINT AND DEBRIS.
- 2. Start the installation under the Driver/Left side of the vehicle. Locate the front (3) factory studs along the inner side of the body panel, (Figure 1).
- **3.** Select (1) Front Mounting Bracket. Attach the Mounting Bracket to the (3) factory studs with (3) 8mm Flat Washers and (3) 8mm Nylon Lock Nuts, **(Figure 2)**. Leave hardware loose at this time.
- 4. Repeat Steps 2 & 3 to attach (2) Mounting Brackets to the center and rear mounting locations along the body panel, (Figures 3 & 4).
- Select the Driver/Left Tube. Insert (2) 8mm Triangle Double Bolt Plates into the front (2) sets of (2) holes, (Figure 5). Attach (1) Drop Step to the (2) Double Bolt Plates with (4) 8mm x 22mm Flat Washers and (4) 8mm Nylon Lock Nuts, (Figure 6). Do not tighten hardware.
- 6. With assistance, line up the mounting tabs in the Driver/Left Tube to the rear faces of the Mounting Brackets. Secure the Tube to the Mounting Brackets with (6) 10mm Hex Bolts, (12) 10mm x 20mm Flat Washers and (6) 10mm Nylon Lock Nuts, (Figure 7). Do not tighten hardware.
- 7. Level and adjust the Overland Step, then tighten all hardware.
- 8. Repeat Steps 1—7 to attach the Passenger/Right Overland Step.
- 9. Do periodic inspections to the installation to make sure that all hardware is secure and tight.

(Fig 3) Driver/Left Center mounting location