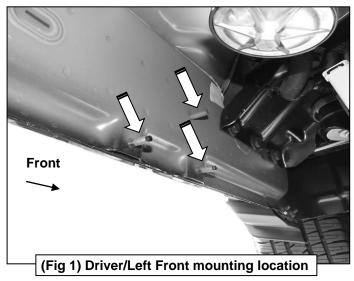

## PROCEDURE:

- 1. REMOVE CONTENTS FROM BOX. VERIFY ALL PARTS ARE PRESENT. READ INSTRUCTIONS CAREFULLY BEFORE STARTING INSTALLATION. USE WIRE BRUSH TO CLEAN MOUNTING STUDS OF PAINT AND DEBRIS.
- 2. Start the installation under the Driver/Left side of the vehicle. Locate the front (3) factory studs along the inner side of the body panel, (Figure 1).
- **3.** Select (1) Front Mounting Bracket. Attach the Mounting Bracket to the (3) factory studs with (3) 8mm Flat Washers and (3) 8mm Nylon Lock Nuts, **(Figure 2)**. Leave hardware loose at this time.
- 4. Repeat Steps 2 & 3 to attach (2) Mounting Brackets to the center and rear mounting locations along the body panel, (Figures 3 & 4).
- Select the Driver/Left Tube. Insert (2) 8mm Triangle Double Bolt Plates into the front (2) sets of (2) holes, (Figure 5). Attach (1) Drop Step to the (2) Double Bolt Plates with (4) 8mm x 22mm Flat Washers and (4) 8mm Nylon Lock Nuts, (Figure 6). Do not tighten hardware.
- 6. With assistance, line up the mounting tabs in the Driver/Left Tube to the rear faces of the Mounting Brackets. Secure the Tube to the Mounting Brackets with (6) 10mm Hex Bolts, (12) 10mm x 20mm Flat Washers and (6) 10mm Nylon Lock Nuts, (Figure 7). Do not tighten hardware.
- 7. Level and adjust the Overland Step, then tighten all hardware.
- 8. Repeat Steps 1—7 to attach the Passenger/Right Overland Step.
- 9. Do periodic inspections to the installation to make sure that all hardware is secure and tight.