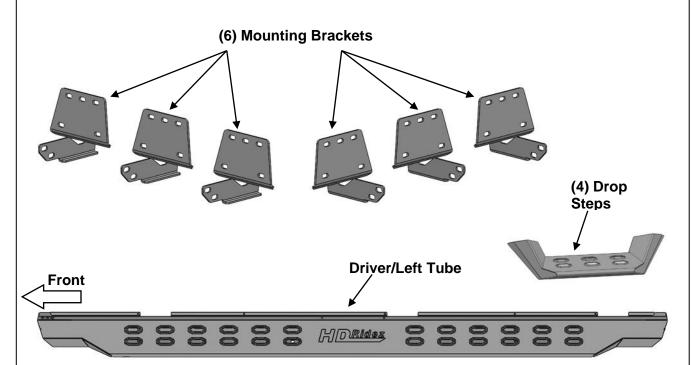

## PARTS LIST:

|   | 1  | Driver/Left Tube                  | 12 | 10mm Nylon Lock Nuts             |  |
|---|----|-----------------------------------|----|----------------------------------|--|
|   | 1  | Passenger/Right Tube              | 8  | 8mm Triangle Double Bolt Plates  |  |
|   | 4  | Drop Steps                        | 18 | 8mm x 24mm OD x 2mm Flat Washers |  |
|   | 6  | Mounting Brackets                 | 16 | 8mm x 22mm OD x 2mm Flat Washers |  |
| Ī | 12 | 10mm x 30mm Hex Bolts             | 34 | 8mm Nylon Lock Nuts              |  |
|   | 24 | 10mm x 20mm OD x 2mm Flat Washers |    |                                  |  |

## PROCEDURE:

- 1. REMOVE CONTENTS FROM BOX. VERIFY ALL PARTS ARE PRESENT. READ INSTRUCTIONS CAREFULLY BEFORE STARTING INSTALLATION. USE WIRE BRUSH TO CLEAN MOUNTING STUDS OF PAINT AND DEBRIS.
- 2. Start the installation under the Driver/Left side of the vehicle. Locate the front (3) factory studs along the inner side of the body panel, (Figure 1).
- **3.** Select (1) Front Mounting Bracket. Attach the Mounting Bracket to the (3) factory studs with (3) 8mm Flat Washers and (3) 8mm Nylon Lock Nuts, **(Figure 2)**. Leave hardware loose at this time.
- 4. Repeat Steps 2 & 3 to attach (2) Mounting Brackets to the center and rear mounting locations along the body panel, (Figures 3 & 4).
- Select the Driver/Left Tube. Insert (2) 8mm Triangle Double Bolt Plates into the front (2) sets of (2) holes, (Figure 5). Attach (1) Drop Step to the (2) Double Bolt Plates with (4) 8mm x 22mm Flat Washers and (4) 8mm Nylon Lock Nuts, (Figure 6). Do not tighten hardware.
- 6. With assistance, line up the mounting tabs in the Driver/Left Tube to the rear faces of the Mounting Brackets. Secure the Tube to the Mounting Brackets with (6) 10mm Hex Bolts, (12) 10mm x 20mm Flat Washers and (6) 10mm Nylon Lock Nuts, (Figure 7). Do not tighten hardware.
- 7. Level and adjust the Overland Step, then tighten all hardware.
- 8. Repeat Steps 1—7 to attach the Passenger/Right Overland Step.
- 9. Do periodic inspections to the installation to make sure that all hardware is secure and tight.