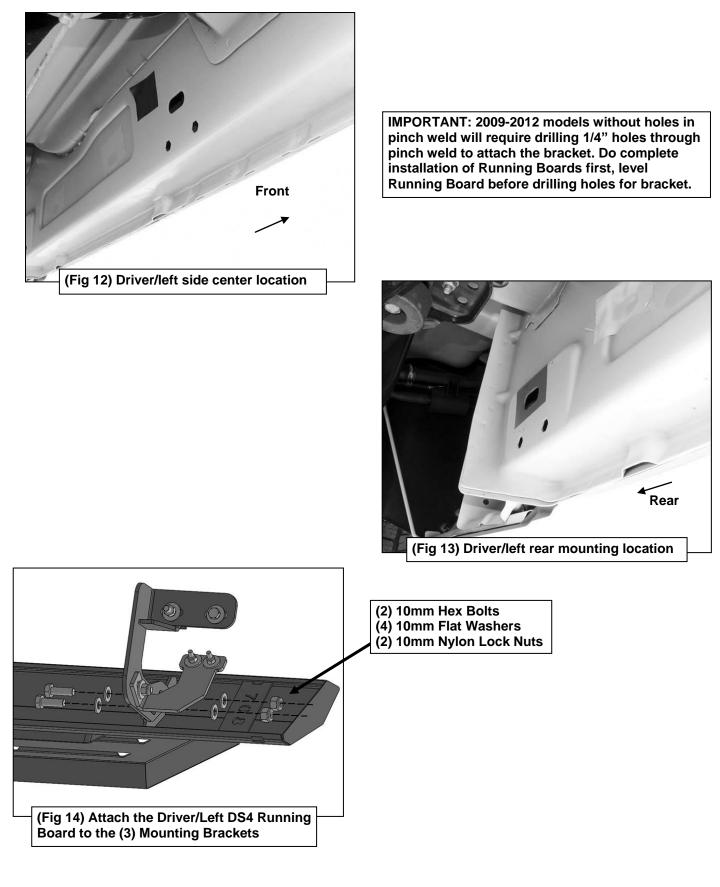

### Models with factory threaded inserts:

- a. Attach (1) Driver/Left Mounting Bracket to the threaded inserts with (2) 8mm x 30mm Hex Bolts, (2) 8mm Lock Washers and (2) 8mm Flat Washer, (Figures 8 & 9). Do not tighten hardware.
- 3. Select (1) Driver/Left Support Bracket. Attach the Bracket to the back of the pinch weld with (2) 6mm Hex Bolts, (4) 6mm Flat Washers and (2) 6mm Nylon Lock Nuts, (Figure 10). Do not fully tighten hardware at this time. Attach the Support Bracket to the Mounting Bracket with (1) 8mm Hex Bolt, (2) 8mm Flat Washers and (1) 8mm Nylon Lock Nut, (Figure 11). IMPORTANT: 2009-12 models not equipped with factory holes will require drilling through the pinch weld to fully attach Bracket. Do not drill through pinch weld at this time, (see Step 7).
- Move along the side of the body panel to the center mounting location, (Figure 12). Repeat Steps 1—3 to install (1) Driver/Left Mounting Bracket and (1) Driver/Left Support Bracket to the center mounting location.
- 5. Move to the rear location, (Figure 13). Repeat Steps 1—3 to attach (1) Passenger/Right Mounting Bracket and (1) Passenger/Right Support Bracket to the Driver/Left rear mounting location.
- 6. Select the Driver/Left DS4 Running Board. With assistance, attach the Running Board to the rear faces of the Mounting Brackets with (4) 10mm Hex Bolts, (8) 10mm Flat Washers and (4) 10mm Nylon Lock Nuts, (Figure 14). Do not tighten hardware.
- 7. Properly level and adjust the Running Board and fully tighten all hardware.
  - 2009-12 models requiring drilling through pinch trim:
  - **a.** Level the Sidebar to the vehicle. Make sure all (3) Brackets are tight against the bottom of the body panel and tighten all mounting hardware.
  - **b.** Mark the location of the slots onto the pinch weld.
  - **c.** Drill (2) 1/4" holes through the pinch weld for each Bracket. **IMPORTANT**: Do not drill too close to the bottom edge of the pinch weld. Drill the holes in the center of the marked slots.
  - d. Repeat Step 3 to attach the Brackets to the drilled holes in the pinch weld. Check for level then fully tighten all hardware.
- 8. Repeat **Steps 1—7** to attach the Passenger/Right DS4 Running Board.
- 9. Do periodic inspections to the installation to make sure that all hardware is secure and tight.