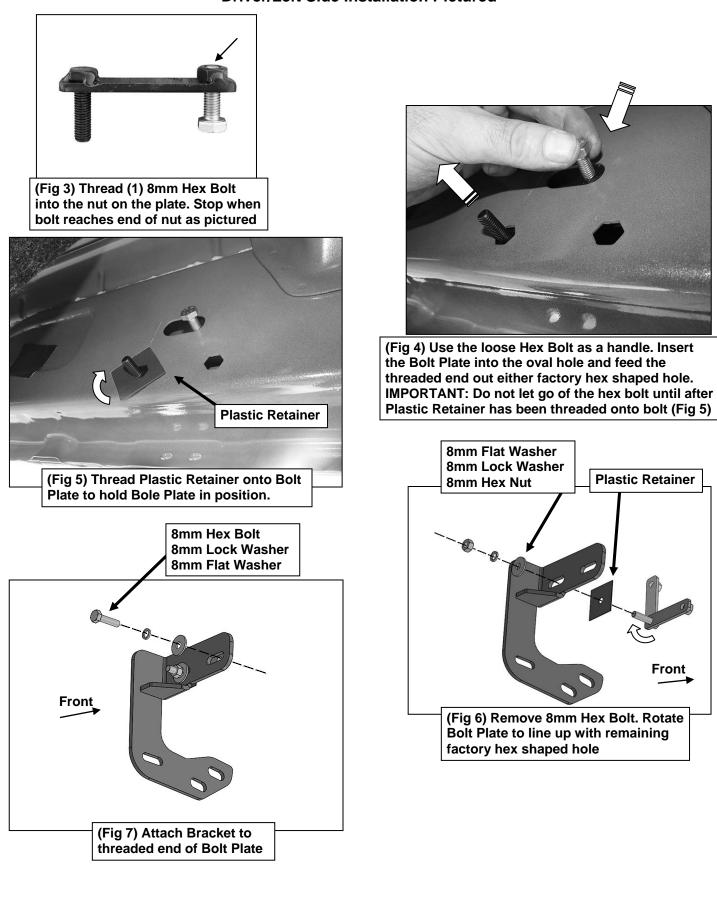

## **DS4 RUNNING BOARDS** 09-18 DODGE RAM 1500 CREW CAB (INCL 2019-21 CLASSIC)

- **b.** Thread (1) 8mm Plastic Retainer onto the threaded end and down tight against the body panel, (Figure 5). NOTE: The Plastic Retainer is designed to keep the Bolt/Nut Plate from falling into the body panel and to aid in Bracket installation.
- c. Select (1) Driver/Left Bracket, (Figure 6). Attach the Bracket to the threaded end of the Bolt Plate with (1) 8mm Flat Washer, (1) 8mm Lock washer and (1) 8mm Hex Nut, (Figure 6). **IMPORTANT**: Driver/Left Front Bracket is the same as the Driver/Left Center and Passenger/Right Rear Brackets. Do not tighten hardware at this time.

### DS4 RUNNING BOARDS

09-18 DODGE RAM 1500 CREW CAB (INCL 2019-21 CLASSIC)

10-21 DODGE RAM 25-5500 CREW CAB (INCL CHASSIS CAB DEISEL MODELS)
d. Remove the 8mm Hex Bolt from the nut on the Bolt Plate from Step 2a. Rotate the Bolt on the Bolt Plate until the threaded nut lines up with the remaining hole in the Mounting Bracket and body panel, (Figure 7). Attach the Bracket to the threaded Nut Plate with (1) 8mm x 30mm Hex Bolt, (1) 8mm Lock Washer and (1) 8mm Flat Washer, (Figure 7). Do not tighten hardware.