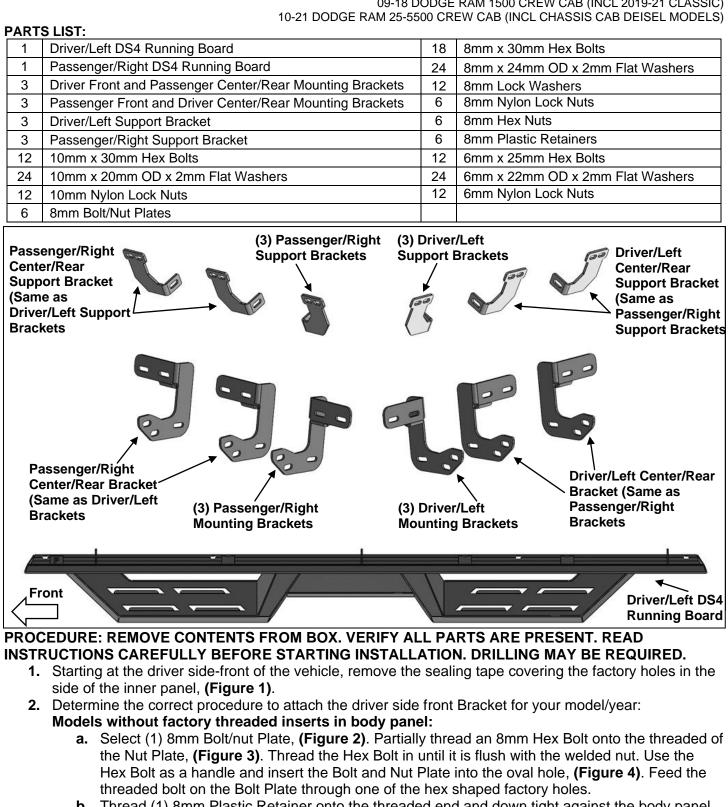

## **DS4 RUNNING BOARDS** 09-18 DODGE RAM 1500 CREW CAB (INCL 2019-21 CLASSIC)

- **b.** Thread (1) 8mm Plastic Retainer onto the threaded end and down tight against the body panel, (Figure 5). NOTE: The Plastic Retainer is designed to keep the Bolt/Nut Plate from falling into the body panel and to aid in Bracket installation.
- c. Select (1) Driver/Left Bracket, (Figure 6). Attach the Bracket to the threaded end of the Bolt Plate with (1) 8mm Flat Washer, (1) 8mm Lock washer and (1) 8mm Hex Nut, (Figure 6). **IMPORTANT**: Driver/Left Front Bracket is the same as the Driver/Left Center and Passenger/Right Rear Brackets. Do not tighten hardware at this time.

### DS4 RUNNING BOARDS

09-18 DODGE RAM 1500 CREW CAB (INCL 2019-21 CLASSIC)

10-21 DODGE RAM 25-5500 CREW CAB (INCL CHASSIS CAB DEISEL MODELS)
d. Remove the 8mm Hex Bolt from the nut on the Bolt Plate from Step 2a. Rotate the Bolt on the Bolt Plate until the threaded nut lines up with the remaining hole in the Mounting Bracket and body panel, (Figure 7). Attach the Bracket to the threaded Nut Plate with (1) 8mm x 30mm Hex Bolt, (1) 8mm Lock Washer and (1) 8mm Flat Washer, (Figure 7). Do not tighten hardware.

### Models with factory threaded inserts:

- a. Attach (1) Driver/Left Mounting Bracket to the threaded inserts with (2) 8mm x 30mm Hex Bolts, (2) 8mm Lock Washers and (2) 8mm Flat Washer, (Figures 8 & 9). Do not tighten hardware.
- 3. Select (1) Driver/Left Support Bracket. Attach the Bracket to the back of the pinch weld with (2) 6mm Hex Bolts, (4) 6mm Flat Washers and (2) 6mm Nylon Lock Nuts, (Figure 10). Do not fully tighten hardware at this time. Attach the Support Bracket to the Mounting Bracket with (1) 8mm Hex Bolt, (2) 8mm Flat Washers and (1) 8mm Nylon Lock Nut, (Figure 11). IMPORTANT: 2009-12 models not equipped with factory holes will require drilling through the pinch weld to fully attach Bracket. Do not drill through pinch weld at this time, (see Step 7).
- Move along the side of the body panel to the center mounting location, (Figure 12). Repeat Steps 1—3 to install (1) Driver/Left Mounting Bracket and (1) Driver/Left Support Bracket to the center mounting location.
- 5. Move to the rear location, (Figure 13). Repeat Steps 1—3 to attach (1) Passenger/Right Mounting Bracket and (1) Passenger/Right Support Bracket to the Driver/Left rear mounting location.
- 6. Select the Driver/Left DS4 Running Board. With assistance, attach the Running Board to the rear faces of the Mounting Brackets with (4) 10mm Hex Bolts, (8) 10mm Flat Washers and (4) 10mm Nylon Lock Nuts, (Figure 14). Do not tighten hardware.
- 7. Properly level and adjust the Running Board and fully tighten all hardware.
  - 2009-12 models requiring drilling through pinch trim:
  - **a.** Level the Sidebar to the vehicle. Make sure all (3) Brackets are tight against the bottom of the body panel and tighten all mounting hardware.
  - **b.** Mark the location of the slots onto the pinch weld.
  - **c.** Drill (2) 1/4" holes through the pinch weld for each Bracket. **IMPORTANT**: Do not drill too close to the bottom edge of the pinch weld. Drill the holes in the center of the marked slots.
  - d. Repeat Step 3 to attach the Brackets to the drilled holes in the pinch weld. Check for level then fully tighten all hardware.
- 8. Repeat **Steps 1—7** to attach the Passenger/Right DS4 Running Board.
- 9. Do periodic inspections to the installation to make sure that all hardware is secure and tight.