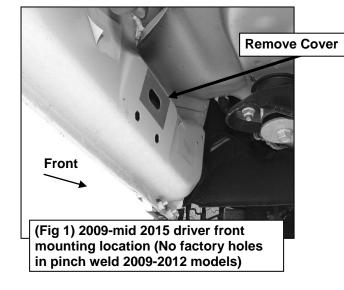

### Models with factory threaded inserts:

- a. Attach (1) Driver/Left Mounting Bracket to the threaded inserts with (2) 8mm x 30mm Hex Bolts, (2) 8mm Lock Washers and (2) 8mm Flat Washer, (Figures 8 & 9). Do not tighten hardware.
- 3. Select (1) Driver/Left Support Bracket. Attach the Bracket to the back of the pinch weld with (2) 6mm Hex Bolts, (4) 6mm Flat Washers and (2) 6mm Nylon Lock Nuts, (Figure 10). Do not fully tighten hardware at this time. Attach the Support Bracket to the Mounting Bracket with (1) 8mm Hex Bolt, (2) 8mm Flat Washers and (1) 8mm Nylon Lock Nut, (Figure 11). IMPORTANT: 2009-12 models not equipped with factory holes will require drilling through the pinch weld to fully attach Bracket. Do not drill through pinch weld at this time, (see Step 7).
- Move along the side of the body panel to the center mounting location, (Figure 12). Repeat Steps 1—3 to install (1) Driver/Left Mounting Bracket and (1) Driver/Left Support Bracket to the center mounting location.
- 5. Move to the rear location, (Figure 13). Repeat Steps 1—3 to attach (1) Passenger/Right Mounting Bracket and (1) Passenger/Right Support Bracket to the Driver/Left rear mounting location.
- 6. Select the Driver/Left DS4 Running Board. With assistance, attach the Running Board to the rear faces of the Mounting Brackets with (4) 10mm Hex Bolts, (8) 10mm Flat Washers and (4) 10mm Nylon Lock Nuts, (Figure 14). Do not tighten hardware.
- 7. Properly level and adjust the Running Board and fully tighten all hardware.
  - 2009-12 models requiring drilling through pinch trim:
  - **a.** Level the Sidebar to the vehicle. Make sure all (3) Brackets are tight against the bottom of the body panel and tighten all mounting hardware.
  - **b.** Mark the location of the slots onto the pinch weld.
  - **c.** Drill (2) 1/4" holes through the pinch weld for each Bracket. **IMPORTANT**: Do not drill too close to the bottom edge of the pinch weld. Drill the holes in the center of the marked slots.
  - d. Repeat Step 3 to attach the Brackets to the drilled holes in the pinch weld. Check for level then fully tighten all hardware.
- 8. Repeat **Steps 1—7** to attach the Passenger/Right DS4 Running Board.
- 9. Do periodic inspections to the installation to make sure that all hardware is secure and tight.

**To protect your investment**, Do not use any type of polish or wax that may contain abrasives that could damage the finish. Mild soap may be used to clean the Running Boards.