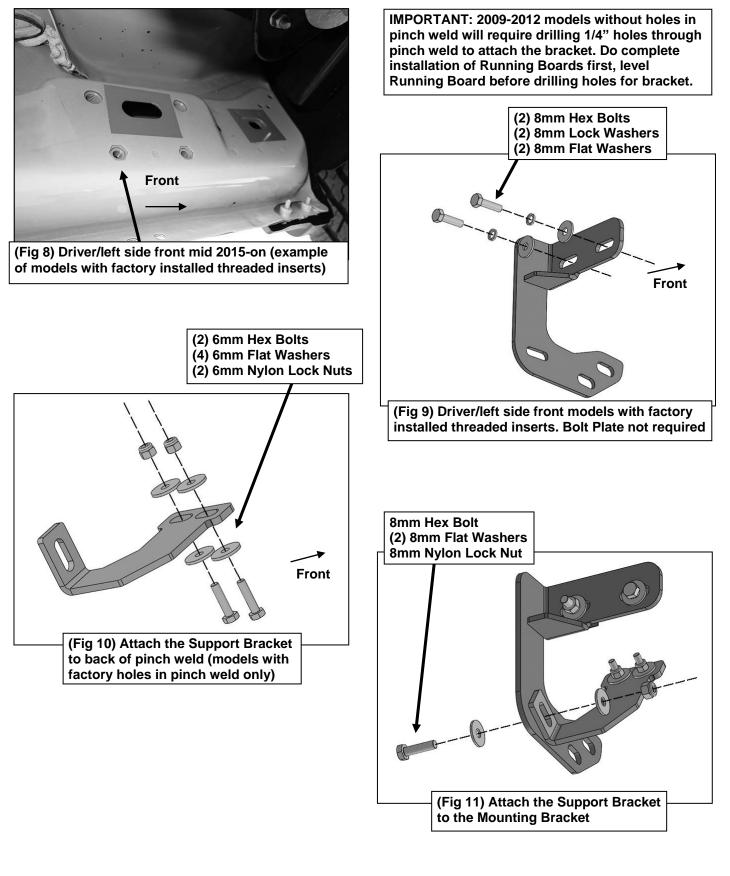

### Models with factory threaded inserts:

- a. Attach (1) Driver/Left Mounting Bracket to the threaded inserts with (2) 8mm x 30mm Hex Bolts, (2) 8mm Lock Washers and (2) 8mm Flat Washer, (Figures 8 & 9). Do not tighten hardware.
- 3. Select (1) Driver/Left Support Bracket. Attach the Bracket to the back of the pinch weld with (2) 6mm Hex Bolts, (4) 6mm Flat Washers and (2) 6mm Nylon Lock Nuts, (Figure 10). Do not fully tighten hardware at this time. Attach the Support Bracket to the Mounting Bracket with (1) 8mm Hex Bolt, (2) 8mm Flat Washers and (1) 8mm Nylon Lock Nut, (Figure 11). IMPORTANT: 2009-12 models not equipped with factory holes will require drilling through the pinch weld to fully attach Bracket. Do not drill through pinch weld at this time, (see Step 7).
- Move along the side of the body panel to the center mounting location, (Figure 12). Repeat Steps 1—3 to install (1) Driver/Left Mounting Bracket and (1) Driver/Left Support Bracket to the center mounting location.
- 5. Move to the rear location, (Figure 13). Repeat Steps 1—3 to attach (1) Passenger/Right Mounting Bracket and (1) Passenger/Right Support Bracket to the Driver/Left rear mounting location.
- 6. Select the Driver/Left DS4 Running Board. With assistance, attach the Running Board to the rear faces of the Mounting Brackets with (4) 10mm Hex Bolts, (8) 10mm Flat Washers and (4) 10mm Nylon Lock Nuts, (Figure 14). Do not tighten hardware.
- 7. Properly level and adjust the Running Board and fully tighten all hardware.
  - 2009-12 models requiring drilling through pinch trim:
  - **a.** Level the Sidebar to the vehicle. Make sure all (3) Brackets are tight against the bottom of the body panel and tighten all mounting hardware.
  - **b.** Mark the location of the slots onto the pinch weld.
  - **c.** Drill (2) 1/4" holes through the pinch weld for each Bracket. **IMPORTANT**: Do not drill too close to the bottom edge of the pinch weld. Drill the holes in the center of the marked slots.
  - d. Repeat Step 3 to attach the Brackets to the drilled holes in the pinch weld. Check for level then fully tighten all hardware.
- 8. Repeat **Steps 1—7** to attach the Passenger/Right DS4 Running Board.
- 9. Do periodic inspections to the installation to make sure that all hardware is secure and tight.