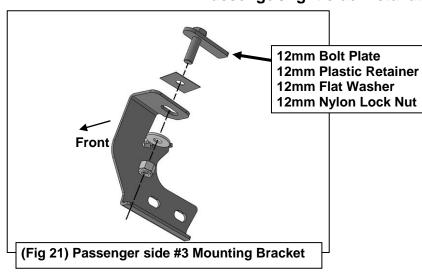

### 03-23 1500-3500 CHEVY EXPRESS FULL-SIZE VAN (Excl. Express 3500/4500 Cutaway Van) Driver/Left Side Installation Pictured

Start the installation under the driver side of the vehicle. Locate and remove the rubber plug closest to the front tire opening, (Figure 1). Select (1) 12mm Bolt Plate and (1) Plastic Retainer Washer, (Figure 2). Partially thread the Plastic Washer onto the Bolt Plate. Insert the Bolt Plate into the opening and thread the Plastic Washer down tight, (Figures 3 & 21). NOTE: The Plastic Washer is designed to help hold the Bolt Plate in place during Bracket installation but is not required for installation.