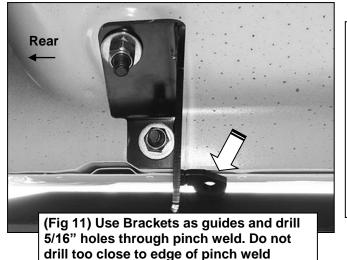

#### 03-23 1500-3500 CHEVY EXPRESS FULL-SIZE VAN (Excl. Express 3500/4500 Cutaway Van) Driver/Left side installation pictured

Level and adjust the Running Board. Push the Mounting Brackets up tight against the bottom of the body and fully tighten all hardware. Use the mounting tab on each Bracket for a guide, mark the location and drill a 5/16" hole through the pinch weld on all (4) Brackets, (Figure 11). VERY IMPORTANT: Do not drill too close to the edge of the pinch weld, adjust Bracket position as required before drilling through pinch weld. NOTE: It may be necessary to remove Running Board and Brackets to drill the required holes through the pinch weld.

(Fig 12) Attach Driver side front Bracket to pinch weld

 8mm Hex Bolt (2) 8mm Flat Washers 8mm Nylon Lock Nut

 Attach all (4) Mounting Brackets to the pinch weld through the newly drilled holes with (1) 8mm Hex Bolt, (2) 8mm Flat Washers and (1) 8mm Nylon Lock Nut, (Figures 12 & 13)