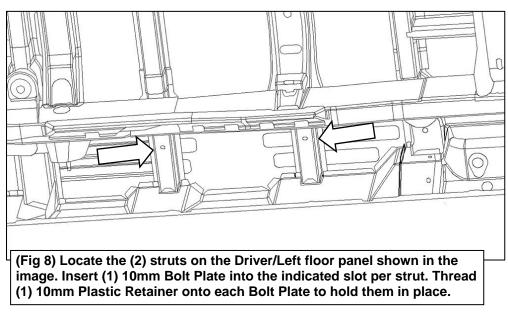

### 03-23 1500-3500 CHEVY EXPRESS FULL-SIZE VAN (Excl. Express 3500/4500 Cutaway Van) Driver/Left Side Installation Pictured

Start the installation under the driver side of the vehicle. Locate and remove the rubber plug closest to the front tire opening, (Figure 1). Select (1) 12mm Bolt Plate and (1) Plastic Retainer Washer, (Figure 2). Partially thread the Plastic Washer onto the Bolt Plate. Insert the Bolt Plate into the opening and thread the Plastic Washer down tight, (Figures 3 & 21). NOTE: The Plastic Washer is designed to help hold the Bolt Plate in place during Bracket installation but is not required for installation.