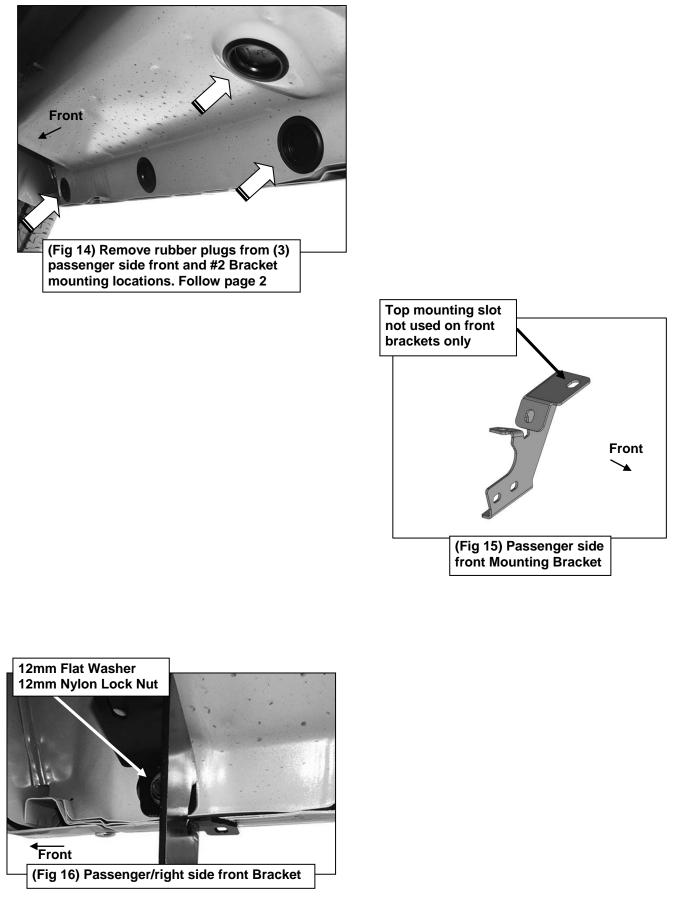

### 03-23 1500-3500 CHEVY EXPRESS FULL-SIZE VAN (Excl. Express 3500/4500 Cutaway Van) Driver/Left Side Installation Pictured

Start the installation under the driver side of the vehicle. Locate and remove the rubber plug closest to the front tire opening, (Figure 1). Select (1) 12mm Bolt Plate and (1) Plastic Retainer Washer, (Figure 2). Partially thread the Plastic Washer onto the Bolt Plate. Insert the Bolt Plate into the opening and thread the Plastic Washer down tight, (Figures 3 & 21). NOTE: The Plastic Washer is designed to help hold the Bolt Plate in place during Bracket installation but is not required for installation.