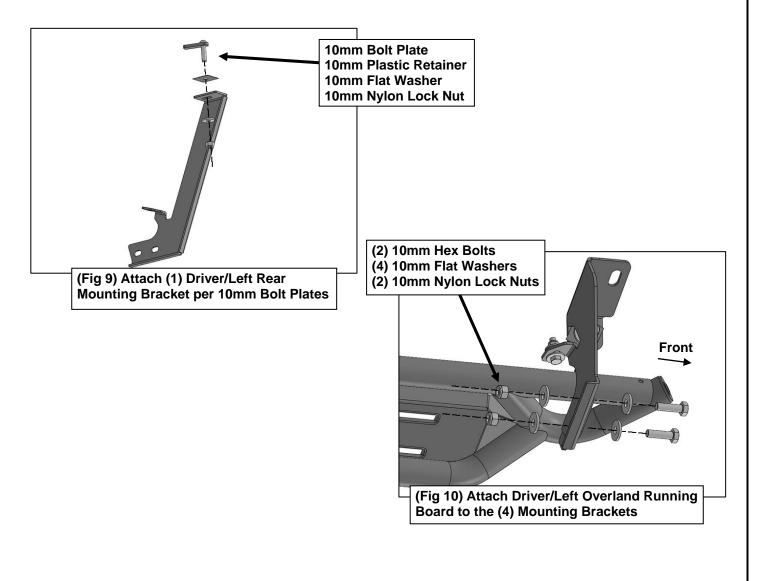

### 03-23 1500-3500 CHEVY EXPRESS FULL-SIZE VAN (Excl. Express 3500/4500 Cutaway Van) Driver/Left Side Installation Pictured

Start the installation under the driver side of the vehicle. Locate and remove the rubber plug closest to the front tire opening, (Figure 1). Select (1) 12mm Bolt Plate and (1) Plastic Retainer Washer, (Figure 2). Partially thread the Plastic Washer onto the Bolt Plate. Insert the Bolt Plate into the opening and thread the Plastic Washer down tight, (Figures 3 & 21). NOTE: The Plastic Washer is designed to help hold the Bolt Plate in place during Bracket installation but is not required for installation.