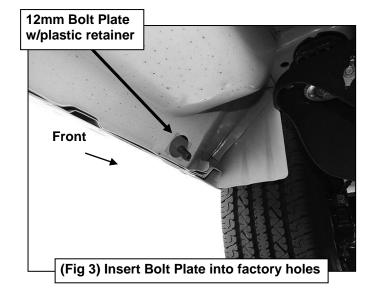

### 03-23 1500-3500 CHEVY EXPRESS FULL-SIZE VAN (Excl. Express 3500/4500 Cutaway Van) Driver/Left Side Installation Pictured

Start the installation under the driver side of the vehicle. Locate and remove the rubber plug closest to the front tire opening, (Figure 1). Select (1) 12mm Bolt Plate and (1) Plastic Retainer Washer, (Figure 2). Partially thread the Plastic Washer onto the Bolt Plate. Insert the Bolt Plate into the opening and thread the Plastic Washer down tight, (Figures 3 & 21). NOTE: The Plastic Washer is designed to help hold the Bolt Plate in place during Bracket installation but is not required for installation.