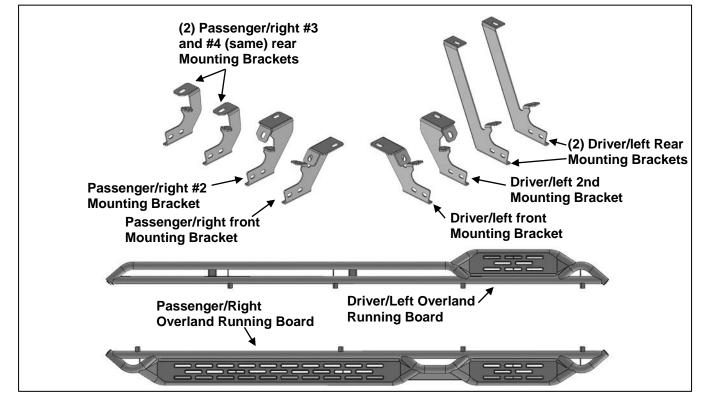

#### 03-23 1500-3500 CHEVY EXPRESS FULL-SIZE VAN (Excl. Express 3500/4500 Cutaway Van)

| PARTS | I IST. |
|-------|--------|
|       |        |

| 3 LI3 | 1.                                     |    |                                   |
|-------|----------------------------------------|----|-----------------------------------|
| 1     | Driver/Left Overland Running Board     | 8  | 12mm Plastic Retainers            |
| 1     | Passenger/Right Overland Running Board | 2  | 10mm x 35mm Short Bolt Plates     |
| 1     | Driver/Left Front Mounting Bracket     | 16 | 10mm x 35mm Hex Bolts             |
| 1     | Passenger/Right Front Mounting Bracket | 34 | 10mm x 27mm OD x 3mm Flat Washers |
| 1     | Driver/Left 2nd Mounting Bracket       | 18 | 10mm Nylon Lock Nuts              |
| 1     | Passenger/Right 2nd Mounting Bracket   | 2  | 10mm Plastic Retainers            |
| 2     | Driver/Left Rear Mounting Brackets     | 2  | 10mm Fish Wire                    |
| 2     | Passenger/Right Rear Mounting Brackets | 8  | 8mm x 30mm Hex Bolts              |
| 8     | 12mmx 40mm Long Bolt Plates            | 16 | 8mm x 24mm OD x 2mm Flat Washers  |
| 8     | 12mm x 32mm OD x 3mm Flat Washers      | 8  | 8mm Nylon Lock Nuts               |
| 8     | 12mm Nylon Lock Nuts                   |    |                                   |