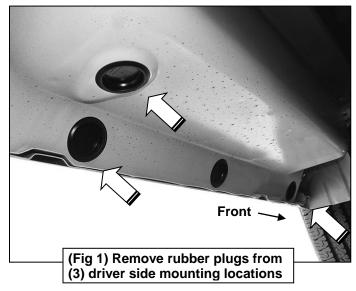

### 03-23 1500-3500 CHEVY EXPRESS FULL-SIZE VAN (Excl. Express 3500/4500 Cutaway Van) Driver/Left Side Installation Pictured

Start the installation under the driver side of the vehicle. Locate and remove the rubber plug closest to the front tire opening, (Figure 1). Select (1) 12mm Bolt Plate and (1) Plastic Retainer Washer, (Figure 2). Partially thread the Plastic Washer onto the Bolt Plate. Insert the Bolt Plate into the opening and thread the Plastic Washer down tight, (Figures 3 & 21). NOTE: The Plastic Washer is designed to help hold the Bolt Plate in place during Bracket installation but is not required for installation.