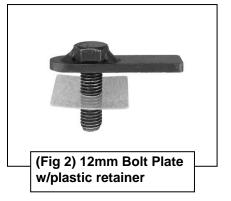

### 03-23 1500-3500 CHEVY EXPRESS FULL-SIZE VAN (Excl. Express 3500/4500 Cutaway Van) Driver/Left Side Installation Pictured

Start the installation under the driver side of the vehicle. Locate and remove the rubber plug closest to the front tire opening, (Figure 1). Select (1) 12mm Bolt Plate and (1) Plastic Retainer Washer, (Figure 2). Partially thread the Plastic Washer onto the Bolt Plate. Insert the Bolt Plate into the opening and thread the Plastic Washer down tight, (Figures 3 & 21). NOTE: The Plastic Washer is designed to help hold the Bolt Plate in place during Bracket installation but is not required for installation.