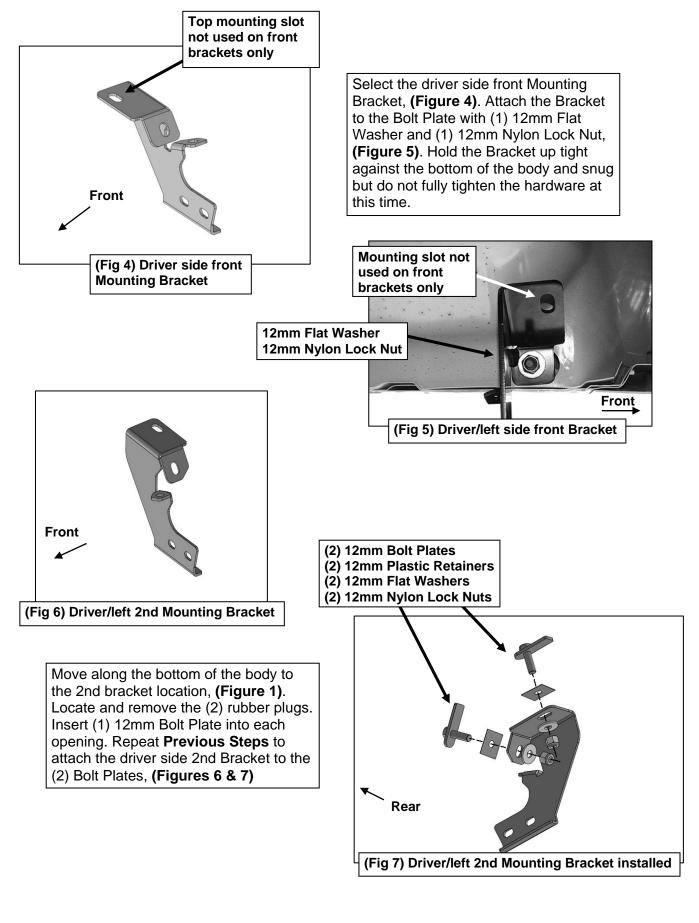

### 03-23 1500-3500 CHEVY EXPRESS FULL-SIZE VAN (Excl. Express 3500/4500 Cutaway Van) Driver/Left Side Installation Pictured

Start the installation under the driver side of the vehicle. Locate and remove the rubber plug closest to the front tire opening, (Figure 1). Select (1) 12mm Bolt Plate and (1) Plastic Retainer Washer, (Figure 2). Partially thread the Plastic Washer onto the Bolt Plate. Insert the Bolt Plate into the opening and thread the Plastic Washer down tight, (Figures 3 & 21). NOTE: The Plastic Washer is designed to help hold the Bolt Plate in place during Bracket installation but is not required for installation.