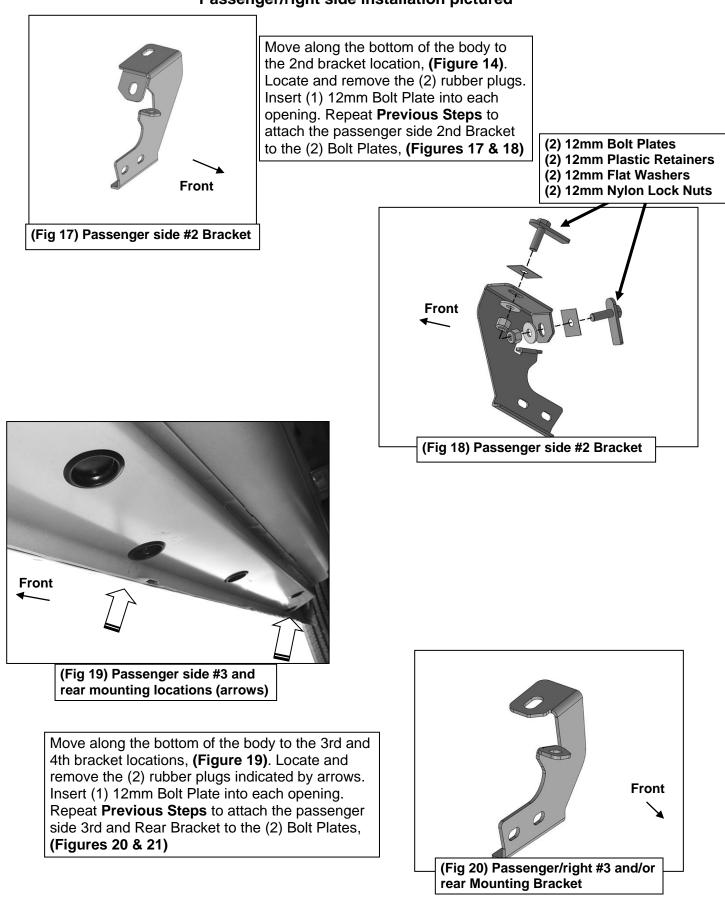

### 03-23 1500-3500 CHEVY EXPRESS FULL-SIZE VAN (Excl. Express 3500/4500 Cutaway Van) Driver/Left Side Installation Pictured

Start the installation under the driver side of the vehicle. Locate and remove the rubber plug closest to the front tire opening, (Figure 1). Select (1) 12mm Bolt Plate and (1) Plastic Retainer Washer, (Figure 2). Partially thread the Plastic Washer onto the Bolt Plate. Insert the Bolt Plate into the opening and thread the Plastic Washer down tight, (Figures 3 & 21). NOTE: The Plastic Washer is designed to help hold the Bolt Plate in place during Bracket installation but is not required for installation.