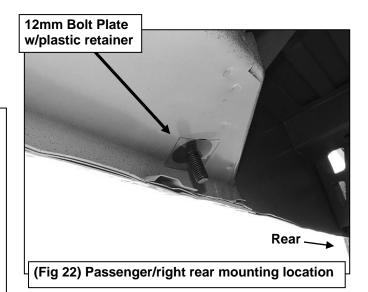

### 03-23 1500-3500 CHEVY EXPRESS FULL-SIZE VAN (Excl. Express 3500/4500 Cutaway Van) Driver/Left Side Installation Pictured

Start the installation under the driver side of the vehicle. Locate and remove the rubber plug closest to the front tire opening, (Figure 1). Select (1) 12mm Bolt Plate and (1) Plastic Retainer Washer, (Figure 2). Partially thread the Plastic Washer onto the Bolt Plate. Insert the Bolt Plate into the opening and thread the Plastic Washer down tight, (Figures 3 & 21). NOTE: The Plastic Washer is designed to help hold the Bolt Plate in place during Bracket installation but is not required for installation.