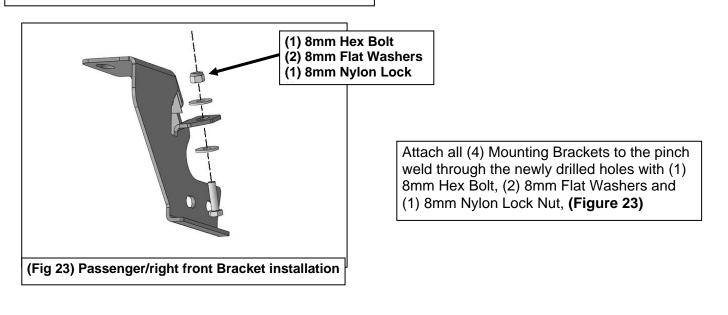

#### NB1 OVERLAND RUNNING BOARDS 03-23 1500-3500 CHEVY EXPRESS FULL-SIZE VAN (Excl. Express 3500/4500 Cutaway Van) Passenger/right side installation pictured

Level and adjust the Running Board. Push the Mounting Brackets up tight against the bottom of the body and fully tighten all hardware. Use the mounting tab on each Bracket for a guide, mark the location and drill a 5/16" hole through the pinch weld on all (4) Brackets. **VERY IMPORTANT**: Do not drill too close to the edge of the pinch weld, adjust Bracket position as required before drilling through pinch weld. **NOTE**: It may be necessary to remove Running Board and Brackets to drill the required holes through the pinch weld.