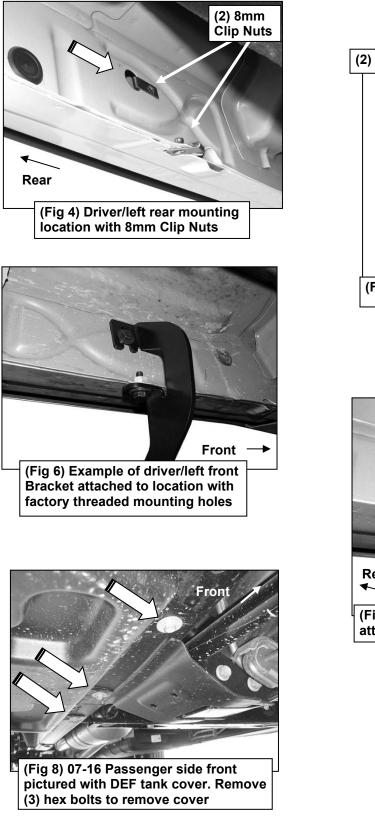

# SR1 Running Board 07-18 Chevy Silverado/GMC Sierra 1500 Ext /Double Cab (Incl. 19-21 Silverado 1500 LD & 19-21 Sierra 1500 Limited)

1

Follow (Fig 1 – 17) to attach the brackets to the Driver Side. Remove DEF tank cover, then attach the brackets to the Passenger side. Ensure hardware is hand tightened at this point.

attached to location with 8mm Clip Nuts