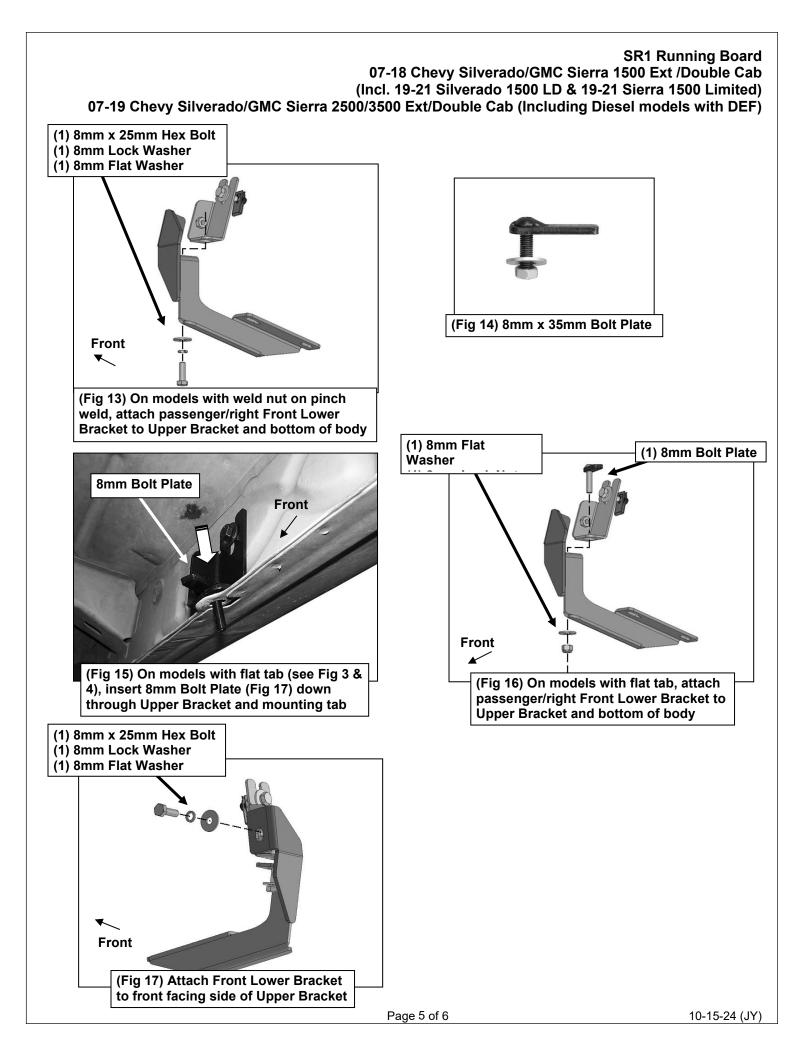

# SR1 Running Board 07-18 Chevy Silverado/GMC Sierra 1500 Ext /Double Cab (Incl. 19-21 Silverado 1500 LD & 19-21 Sierra 1500 Limited)

1

Follow (Fig 1 – 17) to attach the brackets to the Driver Side. Remove DEF tank cover, then attach the brackets to the Passenger side. Ensure hardware is hand tightened at this point.