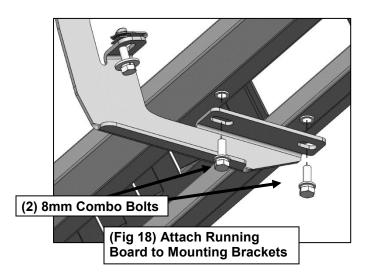

2

Follow (Fig 18 – 19) to attach Passenger/Right Running Board to Mounting Brackets. Repeat the following steps on the Driver/Left side. Ensure hardware is hand tightened at this point.

3

Follow (Fig 20 - 22) to ensure Running Board is level, then tighten all hardware. Mark the DEF cover and trim, then reattach. Installation is complete. Do periodic inspections to the installation to make sure that all hardware is secure and tight.