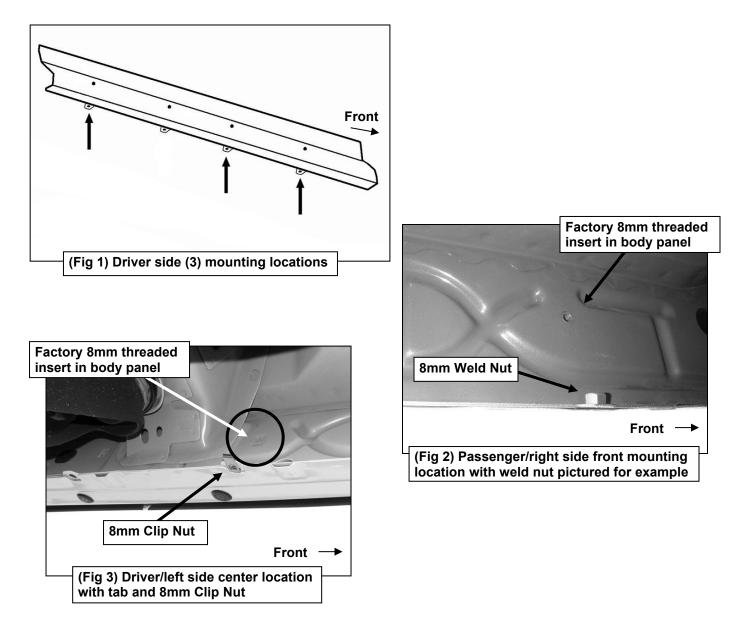

# SR1 Running Board 07-18 Chevy Silverado/GMC Sierra 1500 Ext /Double Cab (Incl. 19-21 Silverado 1500 LD & 19-21 Sierra 1500 Limited)

1

Follow (Fig 1 – 17) to attach the brackets to the Driver Side. Remove DEF tank cover, then attach the brackets to the Passenger side. Ensure hardware is hand tightened at this point.