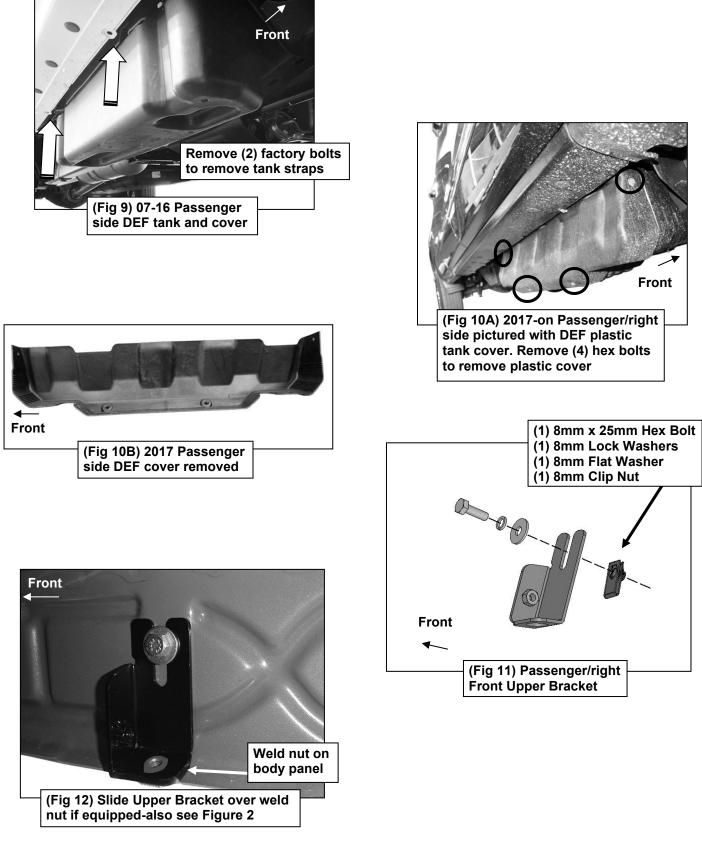

# SR1 Running Board 07-18 Chevy Silverado/GMC Sierra 1500 Ext /Double Cab (Incl. 19-21 Silverado 1500 LD & 19-21 Sierra 1500 Limited)

1

Follow (Fig 1 – 17) to attach the brackets to the Driver Side. Remove DEF tank cover, then attach the brackets to the Passenger side. Ensure hardware is hand tightened at this point.