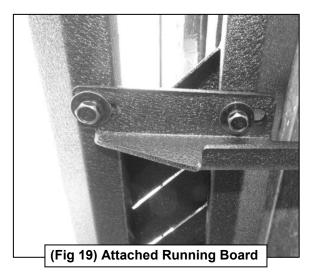

2

Follow (Fig 18 – 19) to attach Passenger/Right Running Board to Mounting Brackets. Repeat the following steps on the Driver/Left side. Ensure hardware is hand tightened at this point.

3

Follow (Fig 20 - 22) to ensure Running Board is level, then tighten all hardware. Mark the DEF cover and trim, then reattach. Installation is complete. Do periodic inspections to the installation to make sure that all hardware is secure and tight.