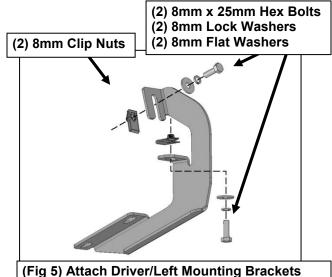

# SR1 Running Board 07-18 Chevy Silverado/GMC Sierra 1500 Ext /Double Cab (Incl. 19-21 Silverado 1500 LD & 19-21 Sierra 1500 Limited)

1

Follow (Fig 1 – 17) to attach the brackets to the Driver Side. Remove DEF tank cover, then attach the brackets to the Passenger side. Ensure hardware is hand tightened at this point.