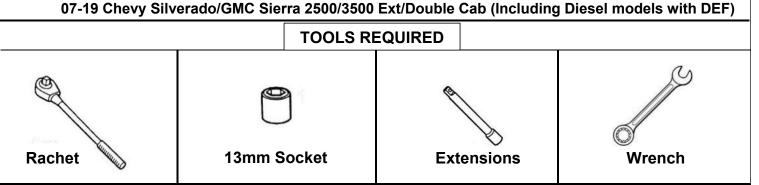

# SR1 Running Board 07-18 Chevy Silverado/GMC Sierra 1500 Ext /Double Cab (Incl. 19-21 Silverado 1500 LD & 19-21 Sierra 1500 Limited)

1

Follow (Fig 1 – 17) to attach the brackets to the Driver Side. Remove DEF tank cover, then attach the brackets to the Passenger side. Ensure hardware is hand tightened at this point.