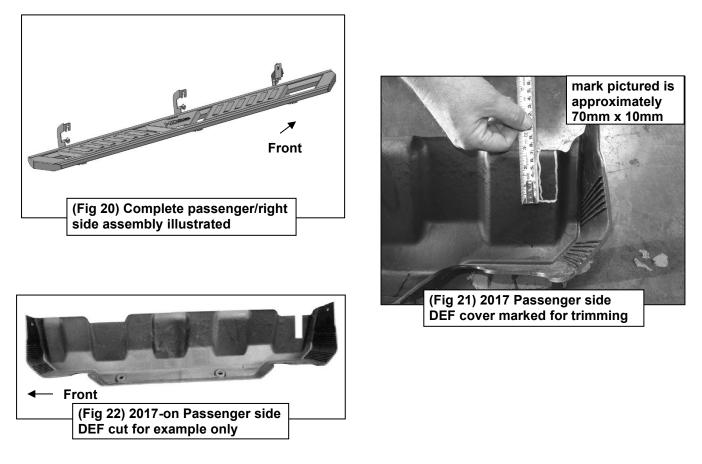

2

Follow (Fig 18 – 19) to attach Passenger/Right Running Board to Mounting Brackets. Repeat the following steps on the Driver/Left side. Ensure hardware is hand tightened at this point.

3

Follow (Fig 20 - 22) to ensure Running Board is level, then tighten all hardware. Mark the DEF cover and trim, then reattach. Installation is complete. Do periodic inspections to the installation to make sure that all hardware is secure and tight.