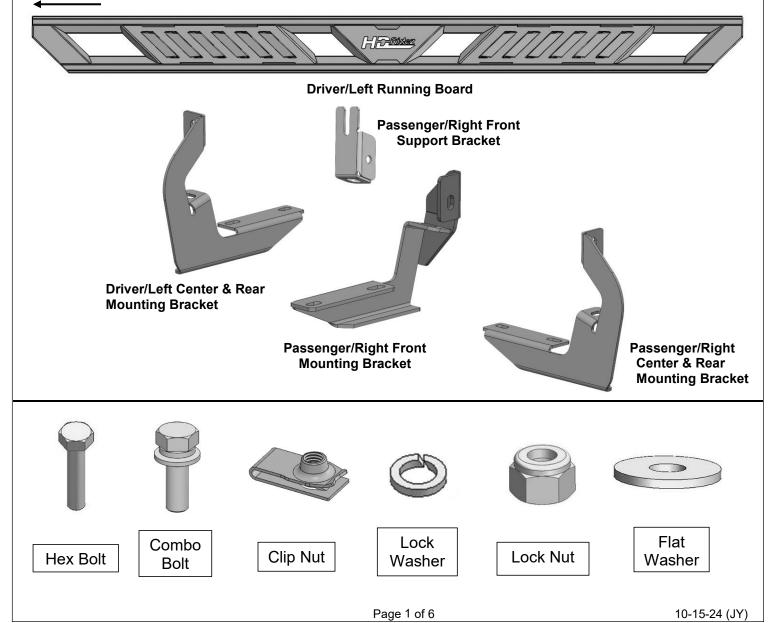

## PARTS LIST:

| Qty | Item Description                                | Qty | Item Description              |
|-----|-------------------------------------------------|-----|-------------------------------|
| 1   | Driver/Left Running Board (76")                 | 12  | 8-1.25mm x 25mm Combo Bolts   |
| 1   | Passenger/Right Running Board (76")             | 13  | 8-1.25mm x 25mm Hex Bolts     |
| 3   | Driver/Left Center & Rear Mounting Brackets     | 13  | 8mm x 24mm x 2mm Flat Washers |
| 2   | Passenger/Right Center & Rear Mounting Brackets | 13  | 8mm Lock Washers              |
| 1   | Passenger/Right Front Mounting Bracket          | 11  | 8mm Clip Nuts                 |
| 1   | Passenger/Right Front Support Bracket           | 1   | 8mm Nylon Lock Nut            |
| 1   | 8mm Bolt Plate                                  |     |                               |