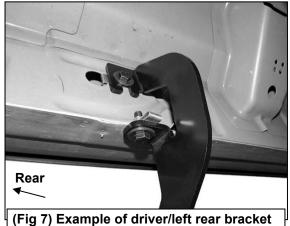

# SR1 Running Board 07-18 Chevy Silverado/GMC Sierra 1500 Ext /Double Cab (Incl. 19-21 Silverado 1500 LD & 19-21 Sierra 1500 Limited)

1

Follow (Fig 1 – 17) to attach the brackets to the Driver Side. Remove DEF tank cover, then attach the brackets to the Passenger side. Ensure hardware is hand tightened at this point.