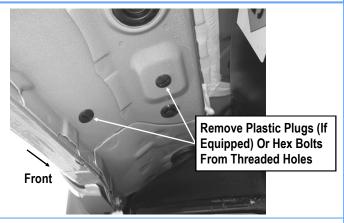

#### **STEP 1**

Start installation from the driver side front of the vehicle, remove the existing (2) factory bolts, (or plastic plugs) (Fig 1). This will be the mounting location for the Driver Front Mounting Bracket.

(Fig 1) Driver Side Front Mounting Location