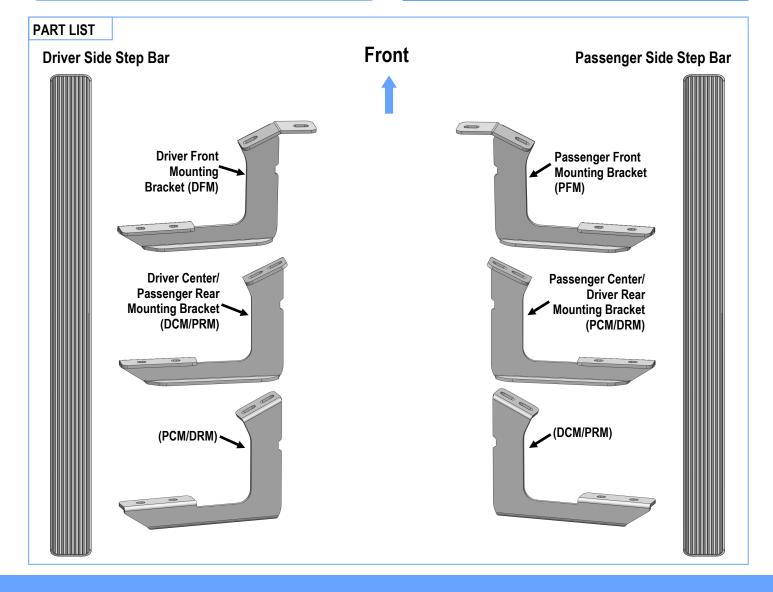

# Board®

| Hardware Package A (For Bracket Installation) |     |                        |      |     |                 |  |  |  |  |
|-----------------------------------------------|-----|------------------------|------|-----|-----------------|--|--|--|--|
| ltem                                          | QTY | Description            | ltem | QTY | Description     |  |  |  |  |
| 1#                                            | 12  | M8X1.25-30mm Hex Bolts | 3#   | 12  | M8 Lock Washers |  |  |  |  |
| 2#                                            | 12  | M8 Large Flat Washers  |      |     |                 |  |  |  |  |
|                                               |     |                        |      |     |                 |  |  |  |  |

| Hardware Package B (For Stainless Steel Step Bar Installation) |     |                             |      |     |                                 |  |  |  |  |
|----------------------------------------------------------------|-----|-----------------------------|------|-----|---------------------------------|--|--|--|--|
| ltem                                                           | QTY | Description                 | ltem | QTY | Description                     |  |  |  |  |
| 1#                                                             | 12  | M8X1.25-35mm Carriage Bolts | 3#   | 12  | M8 Nylon Lock Nuts              |  |  |  |  |
| 2#                                                             | 12  | M8 Large Flat Washers       | 4#   | 6   | Sliders (Packed with Step Bars) |  |  |  |  |
| 1 # 2 #                                                        |     | 3#<br>4#                    |      |     |                                 |  |  |  |  |