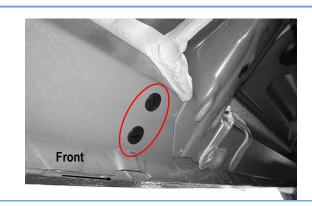

#### **STEP 3**

Move along the side panel to the Driver Side Center & Rear Mounting Locations, (Fig 3). Repeat Steps 1 & 2 to install the Driver Center Mounting Bracket and Driver Rear Mounting Bracket, (Fig 4). Do not fully tighten hardware at this time.

(Fig 3) Example of Driver Side Center & Rear Mounting Location

(Fig 4) Driver Center Mounting Bracket Installed