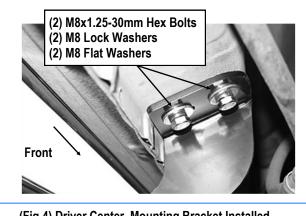

#### **STEP 3**

Move along the side panel to the Driver Side Center & Rear Mounting Locations, (Fig 3). Repeat Steps 1 & 2 to install the Driver Center Mounting Bracket and Driver Rear Mounting Bracket, (Fig 4). Do not fully tighten hardware at this time.

(Fig 3) Example of Driver Side Center & Rear Mounting Location

(Fig 4) Driver Center Mounting Bracket Installed