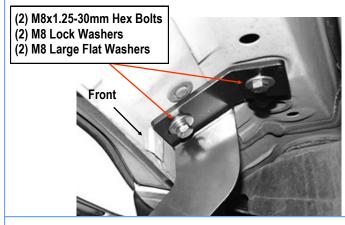

### **STEP 2**

Select the Driver Front Mounting Bracket, attach the Bracket to the vehicle using the included (2) M8x1.25-30mm Hex Bolts, (2) M8 Lock Washers and (2) M8 Large Flat Washers, (Fig 2). Do not fully tighten hardware at this time.

(Fig 2) Driver Front Mounting Bracket Installed