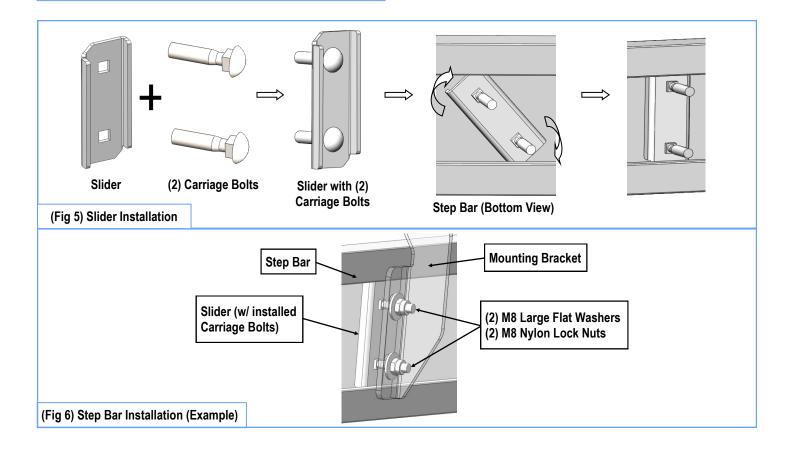

### **STEP 4**

Once all (3) Driver side mounting brackets are installed, then proceed to the Step Bar installation. (**Figs 5 & 6**)

- (1) Select (1) Slider and (2) M8X1.25-35mm Carriage Bolts;
- (2) Install (2) M8X1.25-35mm Carriage Bolts in (1) Slider.
- (3) Slide the Slider (with carriage bolts) to the Step Bar.

### **iBoard**®

(4) Repeat to install the other (2) sliders to the step bar.

(5) Attach the Step Bar (with the Sliders) onto the installed mounting brackets. Position the Sliders to the installed brackets. Secure the Step Bar to the installed Brackets by using (6) M8 Large Flat Washers and (6) M8 Nylon Lock Nuts and (3) Sliders, (Fig 6). Do not fully tighten hardware at this time.

Note: The Sliders are packed with the Step Bars.

Level and adjust the Step Bar and fully tighten all hardware.

Repeat **Steps 1-4** for the other side Step Bar installation. **The installation is completed!!!** 