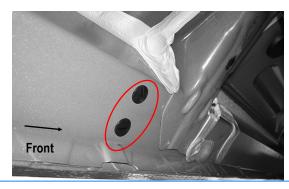

### STEP 4

Move along the side panel to the Driver Side Center Mounting Locations, (Fig 6). Repeat Steps 2 & 3 to install the Driver Center Mounting Bracket (DCM), (Fig 7). Do not fully tighten hardware at this time.

(Fig 6) Example Of Driver Side Center & Rear Mounting Location

(Fig 7) Driver Center Mounting Bracket Installed