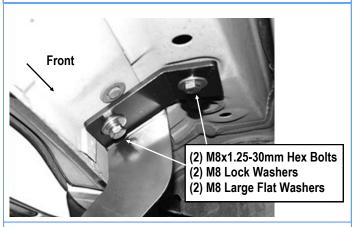

#### STEP 3

Select the Driver Front Mounting Bracket (**DFM**), attach the Bracket to the vehicle using the included (2) M8x1.25-30mm Hex Bolts, (2) M8 Lock Washers and (2) M8 Large Flat Washers, (**Fig 5**). Do not fully tighten hardware at this time.

(Fig 5) Driver Front Mounting Bracket Installed