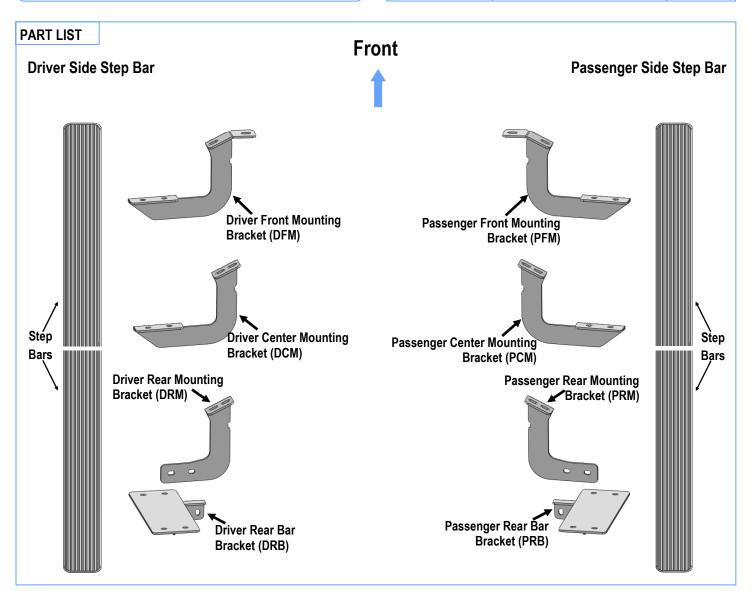

#### STEP 3

Select the Driver Front Mounting Bracket (**DFM**), attach the Bracket to the vehicle using the included (2) M8x1.25-30mm Hex Bolts, (2) M8 Lock Washers and (2) M8 Large Flat Washers, (**Fig 5**). Do not fully tighten hardware at this time.

### STEP 4

Move along the side panel to the Driver Side Center Mounting Locations, (Fig 6). Repeat Steps 2 & 3 to install the Driver Center Mounting Bracket (DCM), (Fig 7). Do not fully tighten hardware at this time.

#### STEP 5

Assemble (1) Driver Rear Mounting Bracket (**DRM**) and (1) Driver Rear Bar Bracket (**DRB**) with (2) M10X1.5-30mm Hex Bolts, (2) M10 Lock Washers, (4) M10 Flat Washers and (2) M10 Hex Nuts, (**Fig 8**). Do not fully tighten hardware at this time.

#### STEP 6

Next, move to the driver side rear mounting location at the back of the cab. Repeat **Steps 2 & 3** to install the assembled driver rear bracket. Do not fully tighten hardware at this time.

#### STEP 7

Once all (3) Driver side mounting brackets are installed, then proceed to the Step Bar installation. (Figs 9 & 10)

- (1) Select (1) Slider and (2) M8X1.25-35mm Carriage Bolts;
- (2) Install (2) M8X1.25-35mm Carriage Bolts in (1) Slider.
- (3) Slide the Slider (with carriage bolts) to the Step Bar.
- (4) Repeat to install the other (2) sliders to the step bar.
- (5) Attach the Step Bar (with the Sliders) onto the installed mounting brackets. Position the Sliders to the installed brackets. Secure the Step Bar to the installed Brackets by using (8) M8 Large Flat Washers and (8) M8 Nylon Lock Nuts and (4) Sliders, (Fig 10). Do not fully tighten hardware at this time.