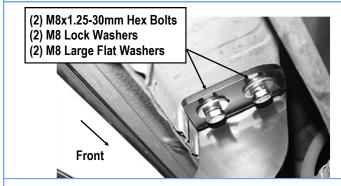

#### STEP 3

Select the Driver Front Mounting Bracket (**DFM**), attach the Bracket to the vehicle using the included (2) M8x1.25-30mm Hex Bolts, (2) M8 Lock Washers and (2) M8 Large Flat Washers, (**Fig 5**). Do not fully tighten hardware at this time.

(Fig 5) Driver Front Mounting Bracket Installed