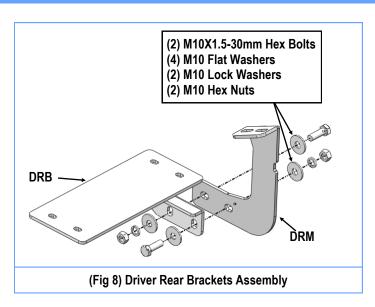

#### STEP 5

Assemble (1) Driver Rear Mounting Bracket (**DRM**) and (1) Driver Rear Bar Bracket (**DRB**) with (2) M10X1.5-30mm Hex Bolts, (2) M10 Lock Washers, (4) M10 Flat Washers and (2) M10 Hex Nuts, (**Fig 8**). Do not fully tighten hardware at this time.