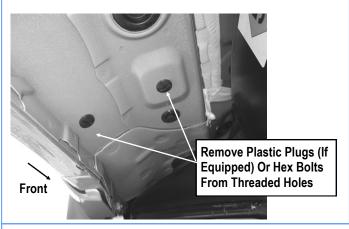

Customer Support: info@iboardauto.com

STEP 2

Start installation from the driver side front of the vehicle, remove the existing (2) factory bolts, (or plastic plugs) **(Fig 4)**. This will be the mounting location for the Driver Front Mounting Bracket.

(Fig 4) Driver Side Front Mounting Location