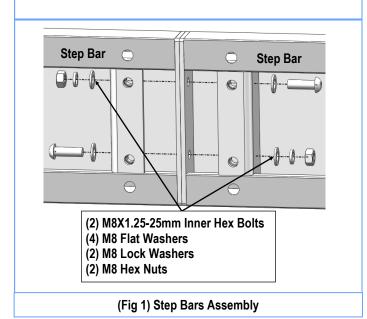

#### **Step Bar Assembly:**

- Select and assemble (2) Step Bars with (2) M8X1.25-25mm Inner Hex Bolts, (4) M8 Flat Washers, (2) M8 Lock Washers and (2) M8 Hex Nuts, (Fig 1). NOTE: (4) Step Bars are universal.
- Attach (1) Back Plate to the bottom of the installed (2) Step Bars with (4) M8X1.25-25mm Inner Hex Bolts, (4) M8 Flat Washers, (4) M8 Lock Washers, (Fig 2).
- 3. Install (1) Plastic Cover to cover the joint of (2) Step bars with (4) Plastic Rivets, (Fig 3).
- 4. Repeat to assemble the other (2) Step Bars.