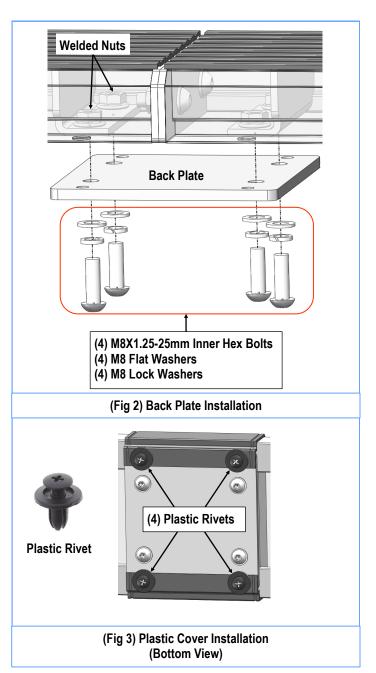

#### **Step Bar Assembly:**

- Select and assemble (2) Step Bars with (2) M8X1.25-25mm Inner Hex Bolts, (4) M8 Flat Washers, (2) M8 Lock Washers and (2) M8 Hex Nuts, (Fig 1). NOTE: (4) Step Bars are universal.
- Attach (1) Back Plate to the bottom of the installed (2) Step Bars with (4) M8X1.25-25mm Inner Hex Bolts, (4) M8 Flat Washers, (4) M8 Lock Washers, (Fig 2).
- 3. Install (1) Plastic Cover to cover the joint of (2) Step bars with (4) Plastic Rivets, (Fig 3).
- 4. Repeat to assemble the other (2) Step Bars.