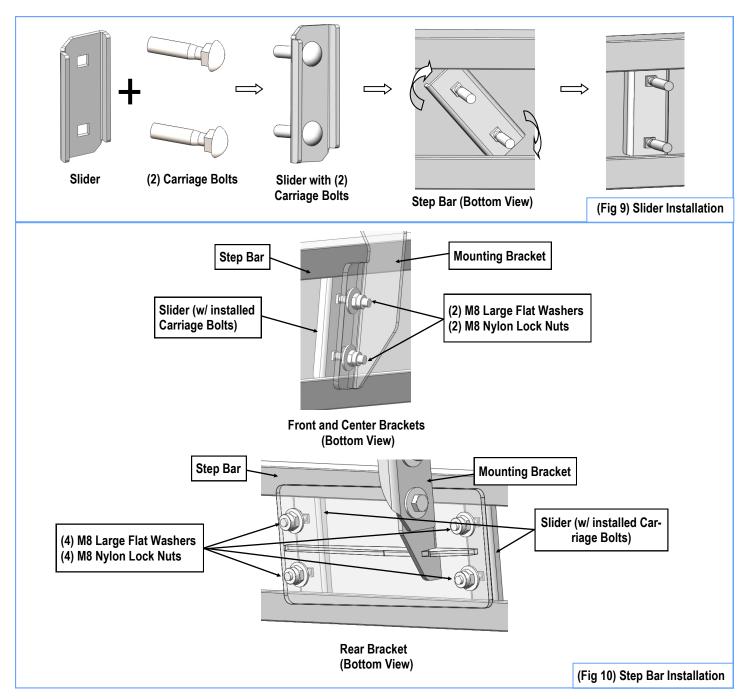

#### STEP 7

Once all (3) Driver side mounting brackets are installed, then proceed to the Step Bar installation. (Figs 9 & 10)

- (1) Select (1) Slider and (2) M8X1.25-35mm Carriage Bolts;
- (2) Install (2) M8X1.25-35mm Carriage Bolts in (1) Slider.
- (3) Slide the Slider (with carriage bolts) to the Step Bar.
- (4) Repeat to install the other (2) sliders to the step bar.
- (5) Attach the Step Bar (with the Sliders) onto the installed mounting brackets. Position the Sliders to the installed brackets. Secure the Step Bar to the installed Brackets by using (8) M8 Large Flat Washers and (8) M8 Nylon Lock Nuts and (4) Sliders, (Fig 10). Do not fully tighten hardware at this time.

**Note:** The Sliders are packed with the Step Bars.

Level and adjust the Step Bar and fully tighten all hardware.

Repeat **Steps 2-7** for the other side Step Bar installation. **The installation is completed!!!** 