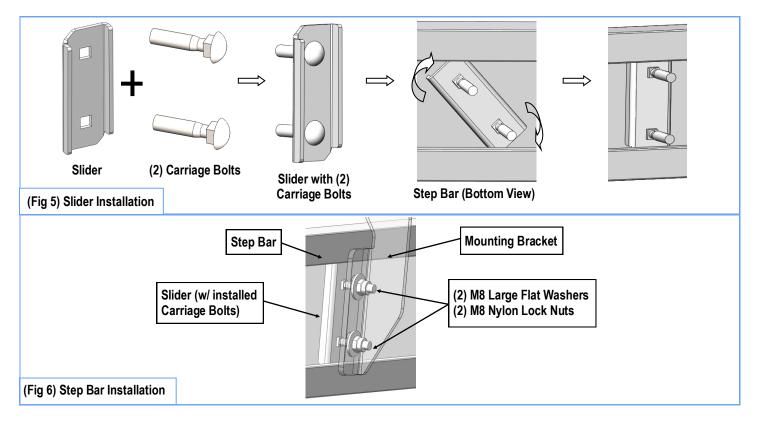

# **STEP 5**

Once all (2) Driver side mounting brackets are installed, then proceed to the Step Bar installation. (**Figs 5 & 6**)

- (1) Select (1) Slider and (2) M8X1.25-35mm Carriage Bolts;
- (2) Install (2) M8X1.25-35mm Carriage Bolts in (1) Slider.
- (3) Slide the Slider (with carriage bolts) to the Step Bar.
- (4) Repeat to install the other (1) slider to the step bar.

(5) Attach the Step Bar (with the Sliders) onto the installed mounting brackets. Position the Sliders to the installed brackets. Secure the Step Bar to the installed Brackets by using (4) M8 Large Flat Washers and (4) M8 Nylon Lock Nuts and (2) Sliders, (**Fig 6**). Do not fully tighten hardware at this time.

Note: The Sliders are packed with the Mounting Brackets.

Level and adjust the Step Bar and fully tighten all hardware.

Repeat **Steps 1-5** for the other side Step Bar installation. **The installation is completed!!!** 