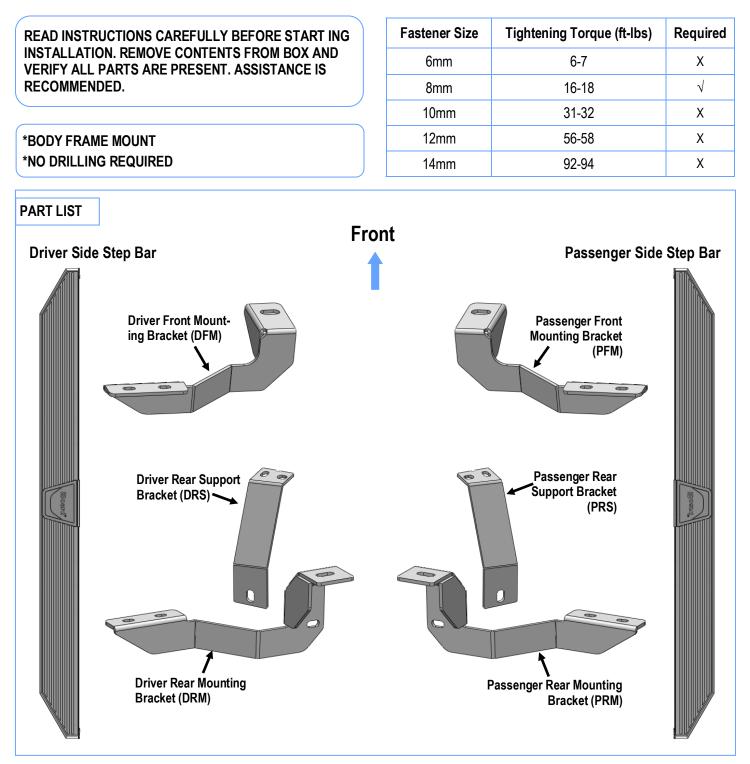

#### PART#: IB-P082Y&H

# iBoard<sup>®</sup> Series

| Hardware Package A (For Bracket Installation) |                         |                     |          |      |             |                 |  |  |  |
|-----------------------------------------------|-------------------------|---------------------|----------|------|-------------|-----------------|--|--|--|
| ltem                                          | QTY                     | Des                 | cription | Item | QTY         | Description     |  |  |  |
| 1#                                            | 6                       | M8X1.25-30mm Hex Bo | lts      | 3#   | 6           | M8 Lock Washers |  |  |  |
| 2#                                            | 8 M8 Large Flat Washers |                     | 4#       | 2    | M8 Hex Nuts |                 |  |  |  |
|                                               |                         | 1#                  | 1# 2#    |      |             | 4#              |  |  |  |

|      |                 |                       | Hardware Package | B (⊢or Step | Bar Inst   | allation)                               |  |
|------|-----------------|-----------------------|------------------|-------------|------------|-----------------------------------------|--|
| ltem | QTY Description |                       | cription         | ltem        | QTY        | Description                             |  |
| 1#   | 8               | M8X1.25-35mm Carr     | iage Bolts       | 3#          | 8          | M8 Nylon Lock Nuts                      |  |
| 2#   | 8               | M8 Large Flat Washers |                  | 4#          | 4          | Sliders (Packed with Mounting Brackets) |  |
|      |                 | 1#                    | 2#               |             | <b>3</b> # | 4#                                      |  |