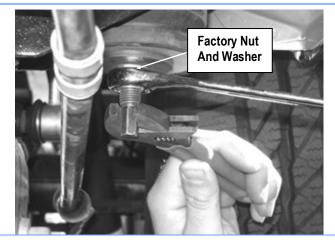

## **STEP 1**

Start installation from the driver side front of the vehicle. Remove front body mount nut and washer located underside of the vehicle.

**NOTE:** Use a pair of pliers or a crescent wrench to hold the bolt to loose the nut, **(Fig 1)**.

### **STEP 2**

Loosely attach Driver Front Mounting Bracket (**DFM**) using the factory nut and washer. **NOTE:** Keep factory rubber bushing and other factory body mount components in place (**Fig 1**).

(Fig 1) Driver Side Front Mounting Location