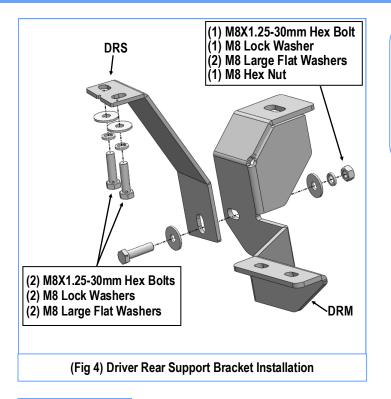

### **STEP 4**

Locate the (2) factory threaded holes on the side panel beside the rear body mounting location. And attach the Driver Rear Support Bracket (**DRS**) to these factory holes by using the included (2) M8X1.25-30mm Hex Bolts, (2) M8 Lock Washers, and (2) M8 Large Flat Washers, (**Fig 3**).

Attach opposite side of Driver Rear Support Bracket (**DRS**) to Driver Rear Mounting Bracket (**DFM**) using the included (1) M8X1.25-30mm Hex Bolt, (1) M8 Lock Washer, (1) M8X1.25 Hex Nut, and (2) M8 Large Flat Washers, (**Figs 3 & 4**). Do not fully tighten at this time.

(Fig 3) Driver Rear Support Bracket Installed