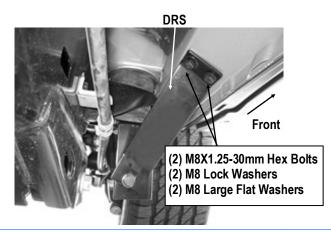

### **STEP 4**

Locate the (2) factory threaded holes on the side panel beside the rear body mounting location. And attach the Driver Rear Support Bracket (**DRS**) to these factory holes by using the included (2) M8X1.25-30mm Hex Bolts, (2) M8 Lock Washers, and (2) M8 Large Flat Washers, (**Fig 3**).

Attach opposite side of Driver Rear Support Bracket (**DRS**) to Driver Rear Mounting Bracket (**DFM**) using the included (1) M8X1.25-30mm Hex Bolt, (1) M8 Lock Washer, (1) M8X1.25 Hex Nut, and (2) M8 Large Flat Washers, (**Figs 3 & 4**). Do not fully tighten at this time.

(Fig 3) Driver Rear Support Bracket Installed