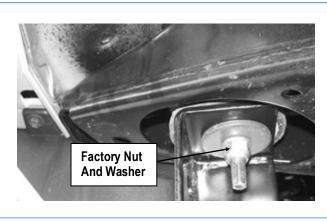

#### **STEP 3**

Move to the Driver Side Rear Mounting Location of the vehicle. Repeat **Steps 1-2** to install the Driver Rear Mounting Bracket **(DRM)**, **(Fig 2)**.

(Fig 2) Driver Rear Mounting Bracket Installation