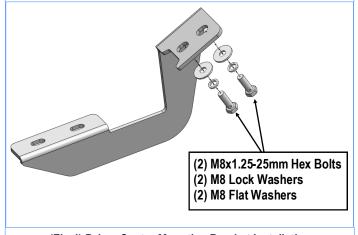

# STEP 2

Select the Driver Front Mounting Bracket, attach the Bracket to the vehicle using the included (2) M8x1.25-25mm Hex Bolts, (2) M8 Lock Washers and (2) M8 Flat Washers, (Fig 2). Do not fully tighten hardware at this time.