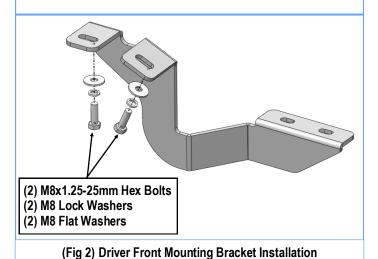

# STEP 2

Select the Driver Front Mounting Bracket, attach the Bracket to the vehicle using the included (2) M8x1.25-25mm Hex Bolts, (2) M8 Lock Washers and (2) M8 Flat Washers, (Fig 2). Do not fully tighten hardware at this time.