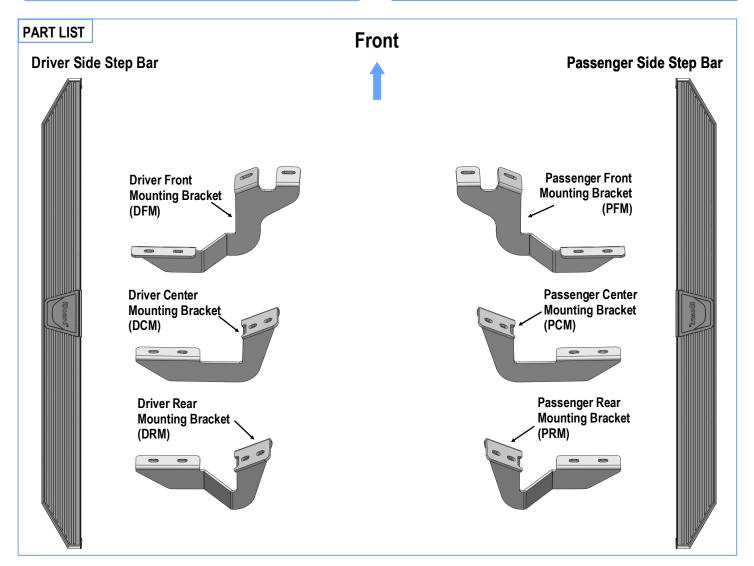

# STEP 1

Start installation from the driver side front of the vehicle, remove the existing (2) factory bolts, (or plastic plugs) (Fig 1). This will be the mounting location for the Driver Front Mounting Bracket.

(Fig 1) Driver Side Front Mounting Location

# STEP 2

Select the Driver Front Mounting Bracket, attach the Bracket to the vehicle using the included (2) M8x1.25-25mm Hex Bolts, (2) M8 Lock Washers and (2) M8 Flat Washers, (Fig 2). Do not fully tighten hardware at this time.

STEP 3

Move along the side panel to the Driver Side Center Mounting Location, (Fig 3). Repeat Step 2 to install the Driver Center Mounting Brackets, (Fig 4).

(Fig 3) Driver Side Center & Rear Mounting Location (Example Only)

(Fig 4) Driver Center Mounting Bracket Installation

## STEP 4

Move along the side panel to the Driver Side Rear Mounting Location. Repeat Step 3 to install the Driver Rear Mounting Brackets.

Customer Support: info@iboardauto.com

## STEP 5

Once all (3) Driver side mounting brackets are installed, then proceed to the Step Bar installation. (Figs 5 & 6)

- (1) Select (1) Slider and (2) M8X1.25-35mm Carriage Bolts;
- (2) Install (2) M8X1.25-35mm Carriage Bolts in (1) Slider.
- (3) Slide the Slider (with carriage bolts) to the **Step Bar**.
- (4) Repeat to install the other (2) sliders to the step bar.
- (5) Attach the Step Bar (with the Sliders) onto the installed mounting brackets. Position the Sliders to the installed brackets. Secure the Step Bar to the installed Brackets by using (6) M8 Large Flat Washers and (6) M8 Nylon Lock Nuts and (3) Sliders, (Fig 6). Do not fully tighten hardware at this time.