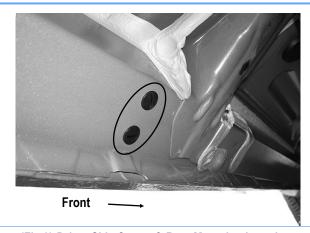

# STEP 1

Start installation from the driver side front of the vehicle, remove the existing (2) factory bolts, (or plastic plugs) (Fig 1). This will be the mounting location for the Driver Front Mounting Bracket.

(Fig 1) Driver Side Front Mounting Location