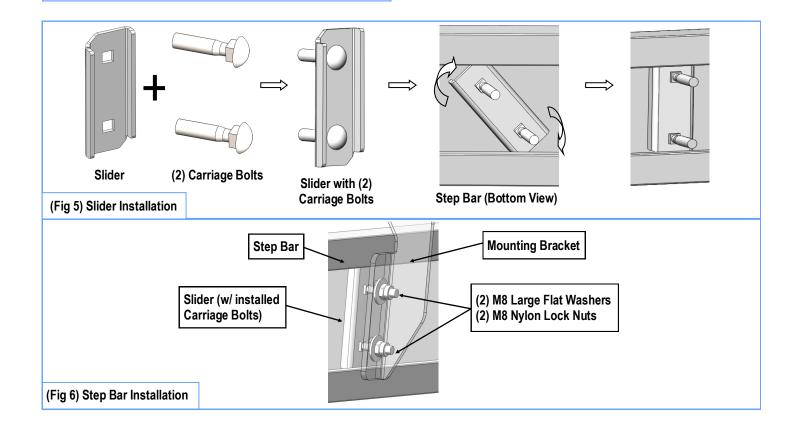

## STEP 5

Once all (3) Driver side mounting brackets are installed, then proceed to the Step Bar installation. (Figs 5 & 6)

- (1) Select (1) Slider and (2) M8X1.25-35mm Carriage Bolts;
- (2) Install (2) M8X1.25-35mm Carriage Bolts in (1) Slider.
- (3) Slide the Slider (with carriage bolts) to the **Step Bar**.
- (4) Repeat to install the other (2) sliders to the step bar.
- (5) Attach the Step Bar (with the Sliders) onto the installed mounting brackets. Position the Sliders to the installed brackets. Secure the Step Bar to the installed Brackets by using (6) M8 Large Flat Washers and (6) M8 Nylon Lock Nuts and (3) Sliders, (Fig 6). Do not fully tighten hardware at this time.

<u>Note:</u> The Sliders are packed with the Mounting Brackets. Level and adjust the Step Bar and fully tighten all hardware. Repeat **Steps 1-5** for the other side Step Bar installation. **The installation is completed!!!** 