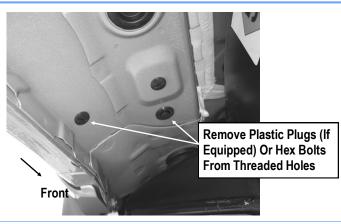

# STEP 1

Start installation from the driver side front of the vehicle, remove the existing (2) factory bolts, (or plastic plugs) (Fig 1). This will be the mounting location for the Driver Front Mounting Bracket.

(Fig 1) Driver Side Front Mounting Location