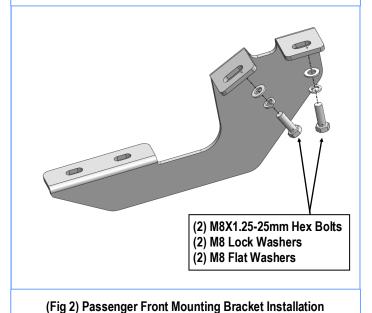

# STEP 1

Starting on the passenger side front of the vehicle, (Fig 1). Select the Passenger Front Mounting Bracket (PFM), attach the Mounting Bracket with (2) M8X1.25-25mm Hex Bolts, (2) M8 Lock Washers and (2) M8 Flat Washers, (Fig 2). Do not fully tighten hardware at this time.