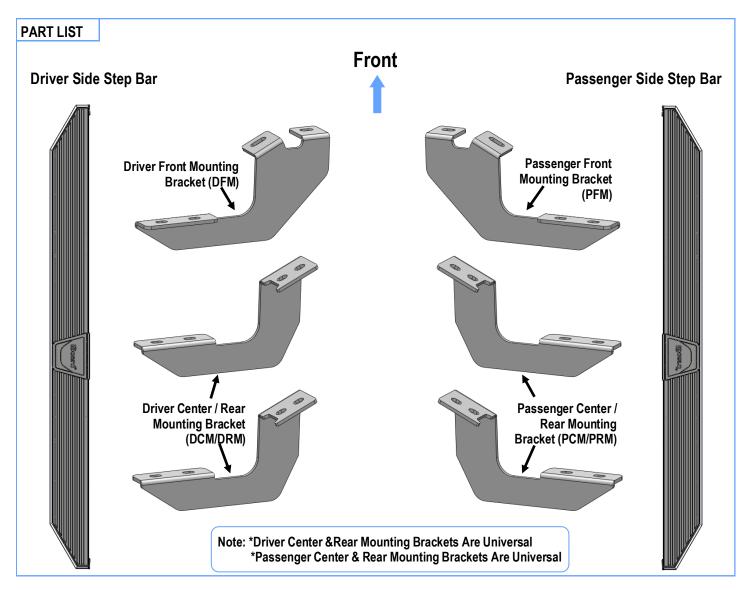

### PART#: IB-P056Y&H

# iBoard® Series

READ INSTRUCTIONS CAREFULLY BEFORE START ING INSTALLATION. REMOVE CONTENTS FROM BOX AND VERIFY ALL PARTS ARE PRESENT. ASSISTANCE IS RECOMMENDED.

\*ROCKER PANEL MOUNT \*NO DRILLING REQUIRED

# STEP 1

Starting on the passenger side front of the vehicle, (Fig 1). Select the Passenger Front Mounting Bracket (PFM), attach the Mounting Bracket with (2) M8X1.25-25mm Hex Bolts, (2) M8 Lock Washers and (2) M8 Flat Washers, (Fig 2). Do not fully tighten hardware at this time.

(Fig 1) Passenger Front Mounting Location

#### STEP 2

Next, move to the passenger side center & rear mounting locations, (Fig 3). Repeat Step 1 to install the Passenger Center Mounting Bracket (PCM/PRM) & Passenger Rear Mounting Bracket (PCM/PRM). Do not fully tighten hardware at this time. Note: Passenger Center & Rear Mounting Brackets are universal.

(Fig 3) Passenger Center & Rear Mounting Locations

# STEP 3

Once all (3) Passenger side mounting brackets are installed, then proceed to the Step Bar installation. (**Figs 4 & 5**)

- (1) Select (1) Slider and (2) M8X1.25-35mm Carriage Bolts;
- (2) Install (2) M8X1.25-35mm Carriage Bolts in (1) Slider.
- (3) Slide the Slider (with carriage bolts) to the Step Bar.
- (4) Repeat to install the other (2) sliders to the step bar.
- (5) Attach the Step Bar (with the Sliders) onto the installed mounting brackets. Position the Sliders to the installed brackets. Secure the Step Bar to the installed Brackets by using (6) M8 Large Flat Washers and (6) M8 Nylon Lock Nuts and (3) Sliders, (Fig 5). Do not fully tighten hardware at this time.