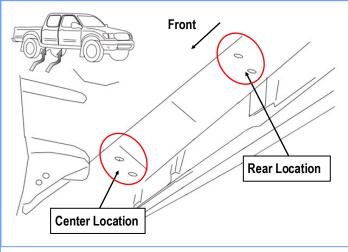

#### STEP 2

Next, move to the passenger side center & rear mounting locations, (Fig 3). Repeat Step 1 to install the Passenger Center Mounting Bracket (PCM/PRM) & Passenger Rear Mounting Bracket (PCM/PRM). Do not fully tighten hardware at this time. Note: Passenger Center & Rear Mounting Brackets are universal.

(Fig 3) Passenger Center & Rear Mounting Locations