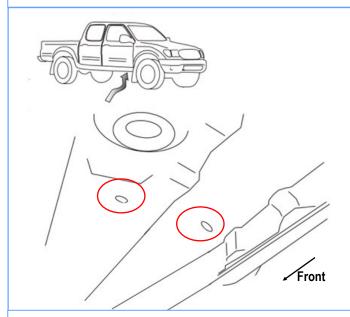

# STEP 1

Starting on the passenger side front of the vehicle, (Fig 1). Select the Passenger Front Mounting Bracket (PFM), attach the Mounting Bracket with (2) M8X1.25-25mm Hex Bolts, (2) M8 Lock Washers and (2) M8 Flat Washers, (Fig 2). Do not fully tighten hardware at this time.

(Fig 1) Passenger Front Mounting Location