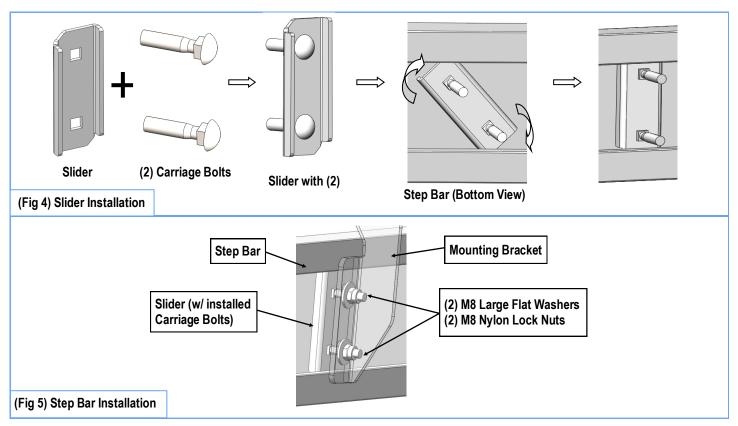

# STEP 3

Once all (3) Passenger side mounting brackets are installed, then proceed to the Step Bar installation. (**Figs 4 & 5**)

- (1) Select (1) Slider and (2) M8X1.25-35mm Carriage Bolts;
- (2) Install (2) M8X1.25-35mm Carriage Bolts in (1) Slider.
- (3) Slide the Slider (with carriage bolts) to the Step Bar.
- (4) Repeat to install the other (2) sliders to the step bar.
- (5) Attach the Step Bar (with the Sliders) onto the installed mounting brackets. Position the Sliders to the installed brackets. Secure the Step Bar to the installed Brackets by using (6) M8 Large Flat Washers and (6) M8 Nylon Lock Nuts and (3) Sliders, (Fig 5). Do not fully tighten hardware at this time.

Note: The Sliders are packed with the Mounting Brackets. Level and adjust the Step Bar and fully tighten all hardware. Repeat Steps 1-3 for the other side Step Bar installation. The installation is completed!!!