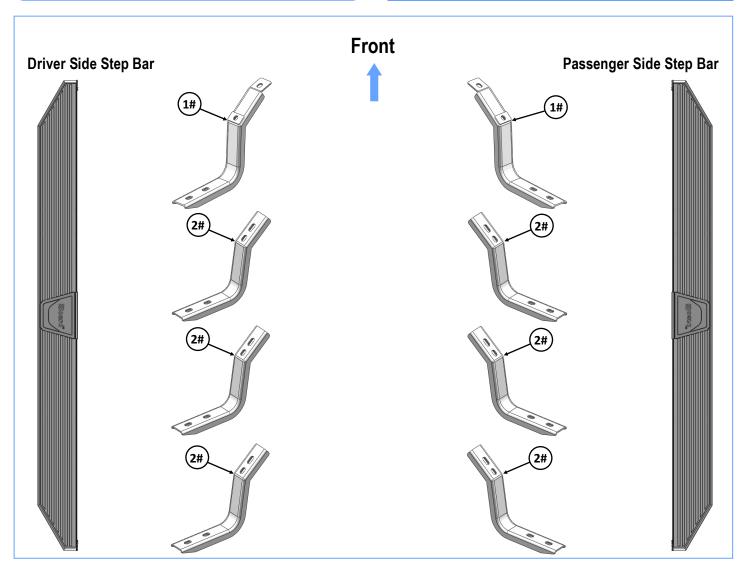

## STEP 1

Starting on the driver side front of the vehicle, (Fig 1). Remove existing bolts as shown, (Fig 1).

Select the Driver Front Mounting Bracket, install with (1) M8X1.25-30mm Hex Flange Bolt and (1) Existing Bolt, **(Fig 2)**. Do not fully tighten hardware at this time.

# STEP 2

Next, move to the driver side 2nd & 3rd & 4th mounting locations, (Fig 1). Repeat Step 1 to remove existing bolts as shown, (Fig 1).

Select (1) Mounting Bracket, attach the Mounting Bracket with (1) M8 Hex Flange Nut and (1) Existing Bolt, (Fig 3). Do not fully tighten hardware at this time.

Note: (6) Mounting Brackets are universal.