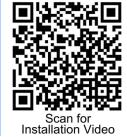

### STEP 4

Once all (4) Driver side mounting brackets are installed, then proceed to the Step Bar installation. (Figs 4& 5)

- (1) Select (1) Slider and (2) M8X1.25-35mm Carriage Bolts;
- (2) Install (2) M8X1.25-35mm Carriage Bolts in (1) Slider.
- (3) Slide the Slider (with carriage bolts) to the **Step Bar**.
- (4) Repeat to install the other (3) sliders to the step bar.
- (5) Attach the Step Bar (with the Sliders) onto the installed mounting brackets. Position the Sliders to the installed brackets. Secure the Step Bar to the installed Brackets by using (8) M8 Large Flat Washers and (8) M8 Nylon Lock Nuts and (4) Sliders, (Fig 5). Do not fully tighten hardware at this time.

**Note:** The Sliders are packed with the Mounting Brackets.

Level and adjust the Step Bar and fully tighten all hardware.

Repeat **Steps 1-4** for the other side Step Bar installation. **The installation is completed!!!** 