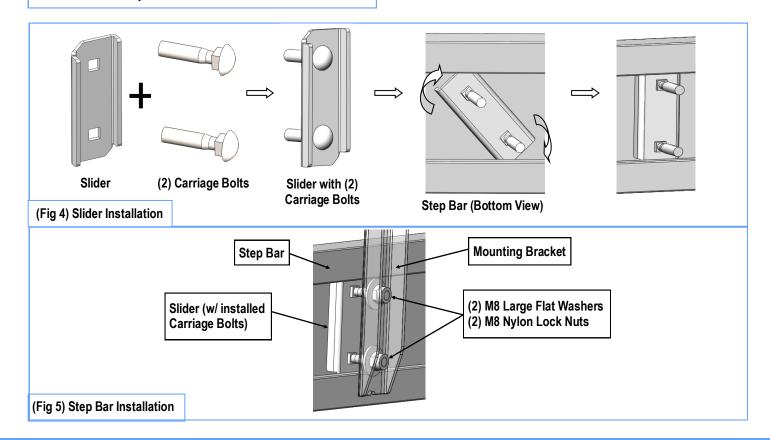

### STEP 4

Once all (4) Driver side mounting brackets are installed, then proceed to the Step Bar installation. (Figs 4& 5)

- (1) Select (1) Slider and (2) M8X1.25-35mm Carriage Bolts;
- (2) Install (2) M8X1.25-35mm Carriage Bolts in (1) Slider.
- (3) Slide the Slider (with carriage bolts) to the **Step Bar**.
- (4) Repeat to install the other (3) sliders to the step bar.
- (5) Attach the Step Bar (with the Sliders) onto the installed mounting brackets. Position the Sliders to the installed brackets. Secure the Step Bar to the installed Brackets by using (8) M8 Large Flat Washers and (8) M8 Nylon Lock Nuts and (4) Sliders, (Fig 5). Do not fully tighten hardware at this time.

**Note:** The Sliders are packed with the Mounting Brackets.

Level and adjust the Step Bar and fully tighten all hardware.

Repeat **Steps 1-4** for the other side Step Bar installation. **The installation is completed!!!** 