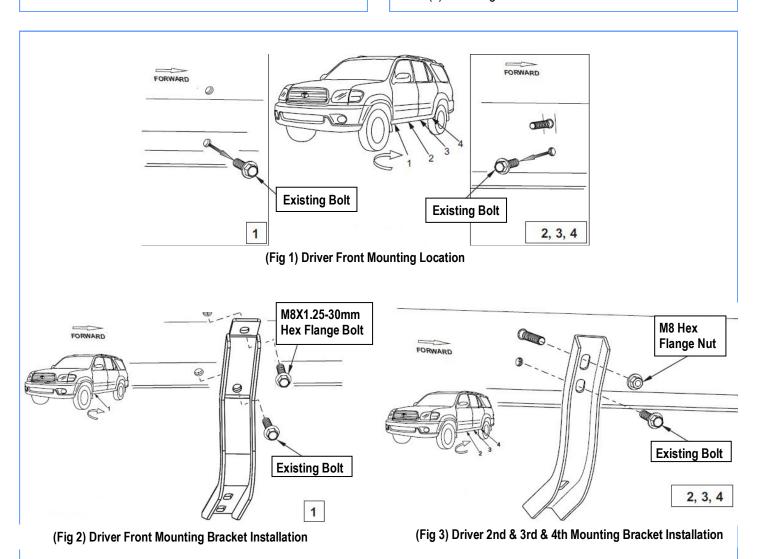

## STEP 1

Starting on the driver side front of the vehicle, (Fig 1). Remove existing bolts as shown, (Fig 1).

Select the Driver Front Mounting Bracket, install with (1) M8X1.25-30mm Hex Flange Bolt and (1) Existing Bolt, **(Fig 2)**. Do not fully tighten hardware at this time.

**Note:** Driver & Passenger Front Mounting Bracket are universal.

# STEP 2

Next, move to the driver side 2nd & 3rd & 4th mounting locations, (Fig 1). Repeat Step 1 to remove existing bolts as shown, (Fig 1).

Select (1) Mounting Bracket, attach the Mounting Bracket with (1) M8 Hex Flange Nut and (1) Existing Bolt, (Fig 3). Do not fully tighten hardware at this time.

Note: (6) Mounting Brackets are universal.