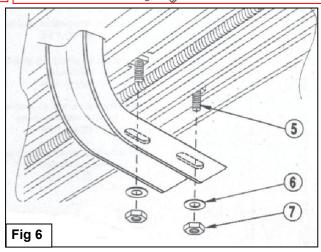

## **INSTALLATION INSTRUTION:**

- 1. REMOVE CONTENTS FROM BOX. VERIFY ALL PARTS ARE PRESENT. READ INSTRUCTIONS CAREFULLY BEFORE STARTING INSTALLATION.
- 2. Remove existing bolts as shown (See Figure 1).
- 3. Attach mounting brackets as shown (See Figure 2, 3 and 4).
- 4. Insert square head bolts as shown (4 per slot, 8 per Step board/Running board(See Figure 5).
- 5. Attach Step board/Running board to brackets as shown(See Figure 6).
- **6.** Level and adjust the Running Board and fully tighten all hardware.
- 7. Repeat Steps 2 6 for the other side Running Board installation. INSTALLATION IS COMPLETED!
- 8. Do periodic inspections to the installation to make sure that all hardware is secure and tight.