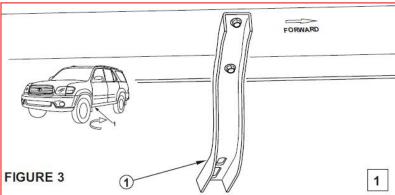

## **INSTALLATION INSTRUTION:**

- 1. REMOVE CONTENTS FROM BOX. VERIFY ALL PARTS ARE PRESENT. READ INSTRUCTIONS CAREFULLY BEFORE STARTING INSTALLATION.
- 2. Remove existing bolts as shown (See Figure 1).
- 3. Attach mounting brackets as shown (See Figure 2, 3 and 4).
- 4. Insert square head bolts as shown (4 per slot, 8 per Step board/Running board(See Figure 5).
- 5. Attach Step board/Running board to brackets as shown(See Figure 6).
- **6.** Level and adjust the Running Board and fully tighten all hardware.
- 7. Repeat Steps 2 6 for the other side Running Board installation. INSTALLATION IS COMPLETED!
- 8. Do periodic inspections to the installation to make sure that all hardware is secure and tight.