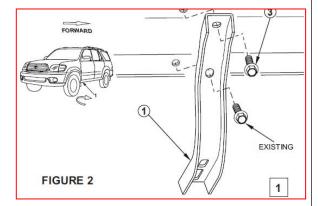

## **INSTALLATION INSTRUTION:**

- 1. REMOVE CONTENTS FROM BOX. VERIFY ALL PARTS ARE PRESENT. READ INSTRUCTIONS CAREFULLY BEFORE STARTING INSTALLATION.
- 2. Remove existing bolts as shown (See Figure 1).
- 3. Attach mounting brackets as shown (See Figure 2, 3 and 4).
- 4. Insert square head bolts as shown (4 per slot, 8 per Step board/Running board(See Figure 5).
- 5. Attach Step board/Running board to brackets as shown(See Figure 6).
- **6.** Level and adjust the Running Board and fully tighten all hardware.
- 7. Repeat Steps 2 6 for the other side Running Board installation. INSTALLATION IS COMPLETED!
- 8. Do periodic inspections to the installation to make sure that all hardware is secure and tight.