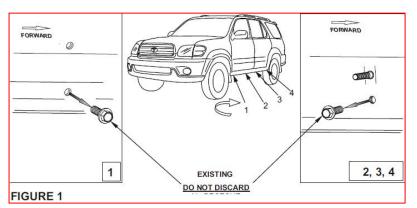

## **INSTALLATION INSTRUTION:**

- 1. REMOVE CONTENTS FROM BOX. VERIFY ALL PARTS ARE PRESENT. READ INSTRUCTIONS CAREFULLY BEFORE STARTING INSTALLATION.
- 2. Remove existing bolts as shown (See Figure 1).
- 3. Attach mounting brackets as shown (See Figure 2, 3 and 4).
- 4. Insert square head bolts as shown (4 per slot, 8 per Step board/Running board(See Figure 5).
- 5. Attach Step board/Running board to brackets as shown(See Figure 6).
- **6.** Level and adjust the Running Board and fully tighten all hardware.
- 7. Repeat Steps 2 6 for the other side Running Board installation. INSTALLATION IS COMPLETED!
- 8. Do periodic inspections to the installation to make sure that all hardware is secure and tight.