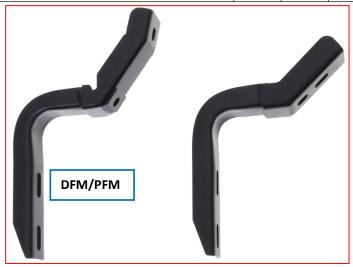

## iRunning Board Installation Instruction

Rev. 20180101

Part#: IB20RIC1

Application: For 2004-2006 Toyota Tundra Double Cab/

2001-2007 Toyota Seguoia

**PARTS LIST:** 

| Item | QTY | Description                                        | Item | QTY | Description                          |
|------|-----|----------------------------------------------------|------|-----|--------------------------------------|
| #01  | 2   | Driver/ Passenger Front Mounting Bracket (DFM/PFM) | #05  | 16  | M6 T- Bolts                          |
| #02  | 6   | Driver/Passenger Center/Rear Mounting Bracket      | #06  | 16  | M6 Flat Washers                      |
| #03  | 2   | M8 x1.25- 30mm Flange Hex Bolts                    | #07  | 16  | M6 Nylon Lock Nuts                   |
| #04  | 6   | M8 x1.25 Flange Nuts                               | #08  | 2   | Step Board (Used for left and right) |