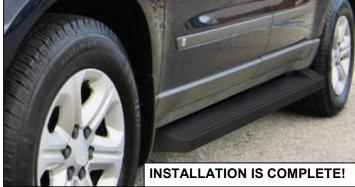

## **INSTALLATION INSTRUTION:**

- 1. REMOVE CONTENTS FROM BOX. VERIFY ALL PARTS ARE PRESENT. READ INSTRUCTIONS CAREFULLY BEFORE STARTING INSTALLATION.
- 2. Remove existing bolts as shown (See Figure 1).
- 3. Attach mounting brackets as shown (See Figure 2, 3 and 4).
- 4. Insert square head bolts as shown (4 per slot, 8 per Step board/Running board(See Figure 5).
- 5. Attach Step board/Running board to brackets as shown(See Figure 6).
- **6.** Level and adjust the Running Board and fully tighten all hardware.
- 7. Repeat Steps 2 6 for the other side Running Board installation. INSTALLATION IS COMPLETED!
- 8. Do periodic inspections to the installation to make sure that all hardware is secure and tight.