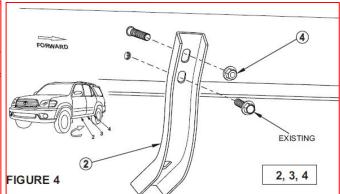

## **INSTALLATION INSTRUTION:**

- 1. REMOVE CONTENTS FROM BOX. VERIFY ALL PARTS ARE PRESENT. READ INSTRUCTIONS CAREFULLY BEFORE STARTING INSTALLATION.
- 2. Remove existing bolts as shown (See Figure 1).
- 3. Attach mounting brackets as shown (See Figure 2, 3 and 4).
- 4. Insert square head bolts as shown (4 per slot, 8 per Step board/Running board(See Figure 5).
- 5. Attach Step board/Running board to brackets as shown(See Figure 6).
- **6.** Level and adjust the Running Board and fully tighten all hardware.
- 7. Repeat Steps 2 6 for the other side Running Board installation. INSTALLATION IS COMPLETED!
- 8. Do periodic inspections to the installation to make sure that all hardware is secure and tight.