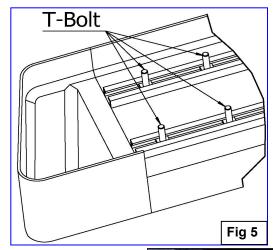

## **INSTALLATION INSTRUTION:**

- 1. REMOVE CONTENTS FROM BOX. VERIFY ALL PARTS ARE PRESENT. READ INSTRUCTIONS CAREFULLY BEFORE STARTING INSTALLATION.
- 2. Remove existing bolts as shown (See Figure 1).
- 3. Attach mounting brackets as shown (See Figure 2, 3 and 4).
- 4. Insert square head bolts as shown (4 per slot, 8 per Step board/Running board(See Figure 5).
- 5. Attach Step board/Running board to brackets as shown(See Figure 6).
- **6.** Level and adjust the Running Board and fully tighten all hardware.
- 7. Repeat Steps 2 6 for the other side Running Board installation. INSTALLATION IS COMPLETED!
- 8. Do periodic inspections to the installation to make sure that all hardware is secure and tight.