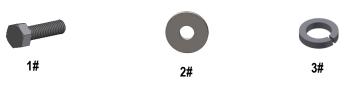

Customer Support: info@iboardauto.com

| Hardware Package A (For Backet Installation) |     |                        |      |     |                 |  |  |
|----------------------------------------------|-----|------------------------|------|-----|-----------------|--|--|
| Item                                         | QTY | Description            | Item | QTY | Description     |  |  |
| 1#                                           | 16  | M8X1.25-30mm Hex Bolts | 3#   | 16  | M8 Lock Washers |  |  |
| 2#                                           | 16  | M8 Large Flat Washers  |      |     |                 |  |  |