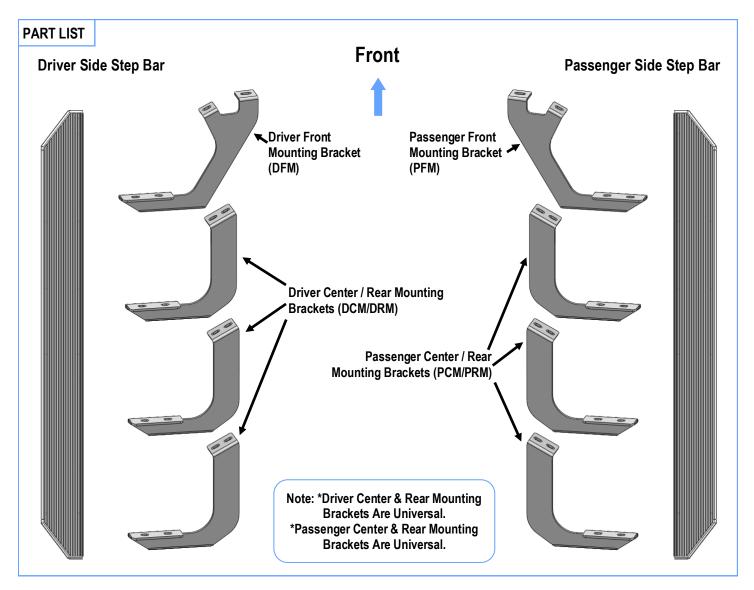

## STEP 2

Select the Passenger Front Mounting Bracket (**PFM**). Attach the Bracket to the mounting location with (2) M8X1.25-30 Hex Bolts, (2) M8 Lock Washers and (2) M8 Large Flat Washers, (**Fig 2&3**). Do not fully tighten at this time.

### STEP 3

Repeat **Steps 1-2** to attach the (3) Passenger Center / Rear Mounting Brackets **(PCM/PRM)**, **(Fig 4&5)**. Do not fully tighten at this time.

(Fig 4) Passenger Side Center/ Rear Mounting Location