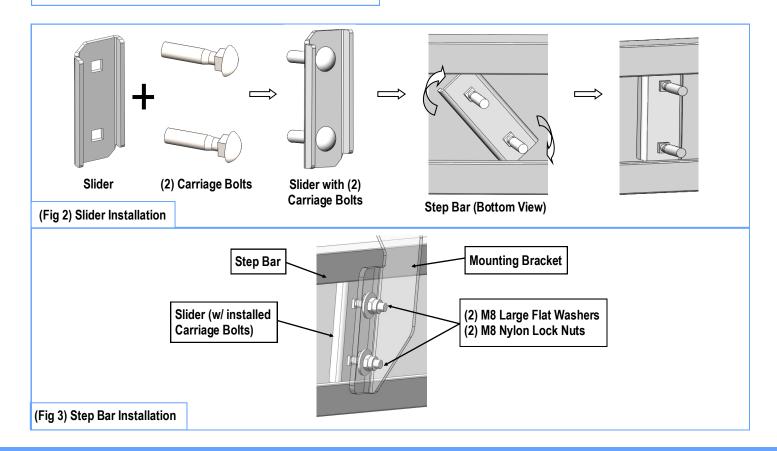

### STEP 3

Once all (4) Driver side mounting brackets are installed, then proceed to the Step Bar installation. (Figs 2 & 3)

- (1) Select (1) Slider and (2) M8X1.25-35mm Carriage Bolts;
- (2) Install (2) M8X1.25-35mm Carriage Bolts in (1) Slider.
- (3) Slide the Slider (with carriage bolts) to the **Step Bar**.
- (4) Repeat to install the other (3) sliders to the step bar.
- (5) Attach the Step Bar (with the Sliders) onto the installed mounting brackets. Position the Sliders to the installed brackets. Secure the Step Bar to the installed Brackets by using (8) M8 Large Flat Washers and (8) M8 Nylon Lock Nuts and (4) Sliders, **(Fig 3)**. Do not fully tighten hardware at this time.

<u>Note:</u> The Sliders are packed with the Mounting Bracket. Level and adjust the Step Bar and fully tighten all hardware. Repeat **Steps 1-3** for the other side Step Bar installation. **The installation is completed!!!** 