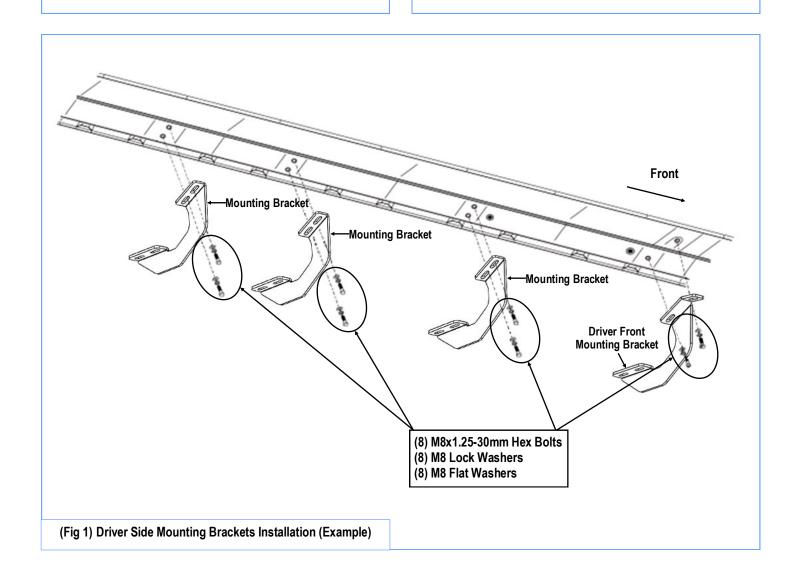

# STEP 1

Start installation from the driver side of the vehicle. Select the Driver Front Mounting Bracket. Attach the Bracket to the vehicle using the included (2) M8x1.25-30mm Hex Bolts, (2) M8 Lock Washers and (2) M8 Flat Washers, (Fig 1). Do not fully tighten hardware at this time.

## STEP 2

Move to the driver side center, center 1 and rear mounting locations. Repeat **Step 1** to install the Driver Center & Center 1 & Rear Mounting Brackets, **(Fig 1)**.