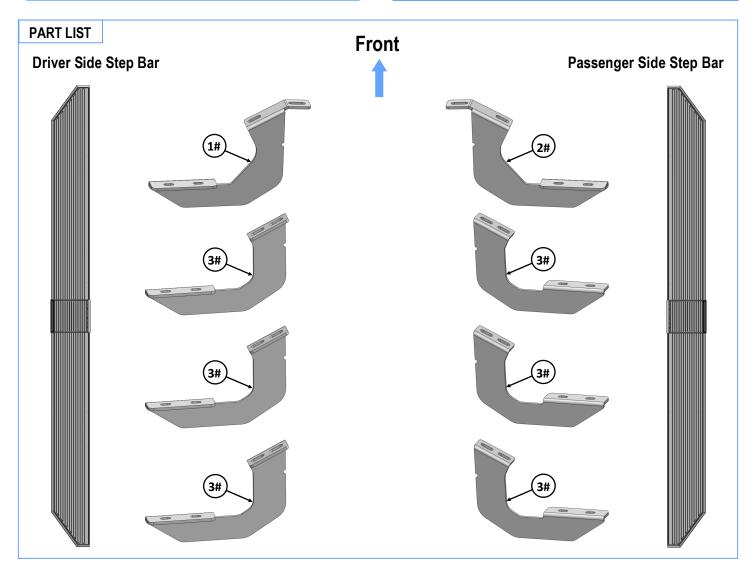

Customer Support: info@iboardauto.com

| Hardware Package A (For Bracket Installation) |     |                                  |      |     |                        |  |  |
|-----------------------------------------------|-----|----------------------------------|------|-----|------------------------|--|--|
| Item                                          | QTY | Description                      | Item | QTY | Description            |  |  |
| 1#                                            | 1   | Driver Front Mounting Bracket    | 4#   | 16  | M8X1.25-30mm Hex Bolts |  |  |
| 2#                                            | 1   | Passenger Front Mounting Bracket | 5#   | 16  | M8 Flat Washers        |  |  |
| 3#                                            | 6   | Mounting Brackets                | 6#   | 16  | M8 Lock Washers        |  |  |

# STEP 1

Start installation from the driver side of the vehicle. Select the Driver Front Mounting Bracket. Attach the Bracket to the vehicle using the included (2) M8x1.25-30mm Hex Bolts, (2) M8 Lock Washers and (2) M8 Flat Washers, (Fig 1). Do not fully tighten hardware at this time.

## STEP 2

Move to the driver side center, center 1 and rear mounting locations. Repeat **Step 1** to install the Driver Center & Center 1 & Rear Mounting Brackets, **(Fig 1)**.

### STEP 3

Once all (4) Driver side mounting brackets are installed, then proceed to the Step Bar installation. (Figs 2 & 3)

- (1) Select (1) Slider and (2) M8X1.25-35mm Carriage Bolts;
- (2) Install (2) M8X1.25-35mm Carriage Bolts in (1) Slider.
- (3) Slide the Slider (with carriage bolts) to the **Step Bar**.
- (4) Repeat to install the other (3) sliders to the step bar.
- (5) Attach the Step Bar (with the Sliders) onto the installed mounting brackets. Position the Sliders to the installed brackets. Secure the Step Bar to the installed Brackets by using (8) M8 Large Flat Washers and (8) M8 Nylon Lock Nuts and (4) Sliders, **(Fig 3)**. Do not fully tighten hardware at this time.