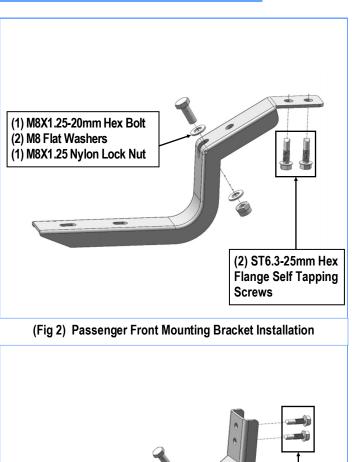

#### STEP 2

Start from the passenger side front mounting location. Select (1) Passenger Front Mounting Bracket. Attach the Passenger Front Mounting Bracket with (2) ST6.3-25mm Hex Flange Self Tapping Screws, (1) M8X1.25-20mm Hex Bolt, (2) M8 Flat Washers, and (1) M8X1.25 Nylon Lock Nut, (Fig 2). Do not fully tighten hardware at this time.

Note: (2) Driver/Passenger Front Mounting Brackets are universal.