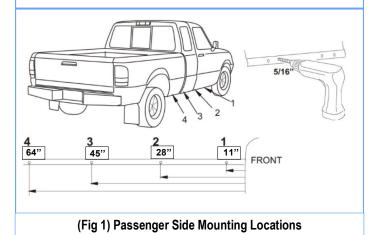

#### STEP 1

Start installation from the passenger side of the vehicle. Drilling 5/16" holes in pinch weld and rocker panel as show. (See Fig. 1).