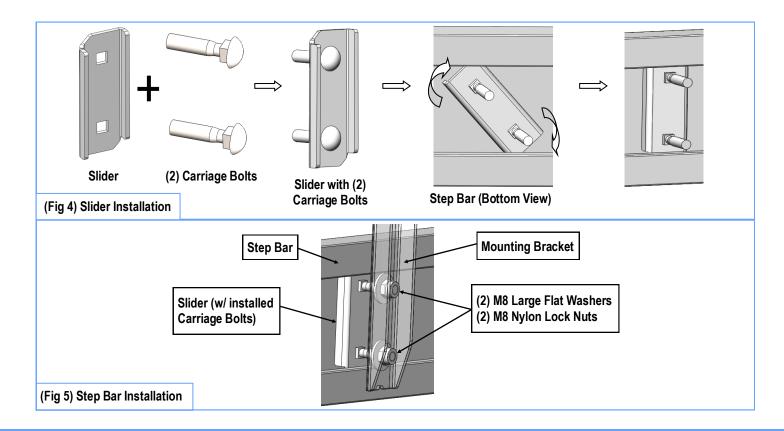

## STEP 4

Once all (4) Passenger side mounting brackets are installed, then proceed to the Step Bar installation. (Figs 4 & 5)

- (1) Select (1) Slider and (2) M8X1.25-35mm Carriage Bolts;
- (2) Install (2) M8X1.25-35mm Carriage Bolts in (1) Slider.
- (3) Slide the Slider (with carriage bolts) to the **Step Bar**.
- (4) Repeat to install the other (3) sliders to the step bar.
- (5) Attach the Step Bar (with the Sliders) onto the installed mounting brackets. Position the Sliders to the installed brackets. Secure the Step Bar to the installed Brackets by using (8) M8 Large Flat Washers and (8) M8 Nylon Lock Nuts and (4) Sliders, (Fig 5). Do not fully tighten hardware at this time.

**Note:** The Sliders are packed with the Mounting Brackets.

Level and adjust the Step Bar and fully tighten all hardware.

Repeat **Steps 1-4** for the other side Step Bar installation. **The** installation is completed!!!