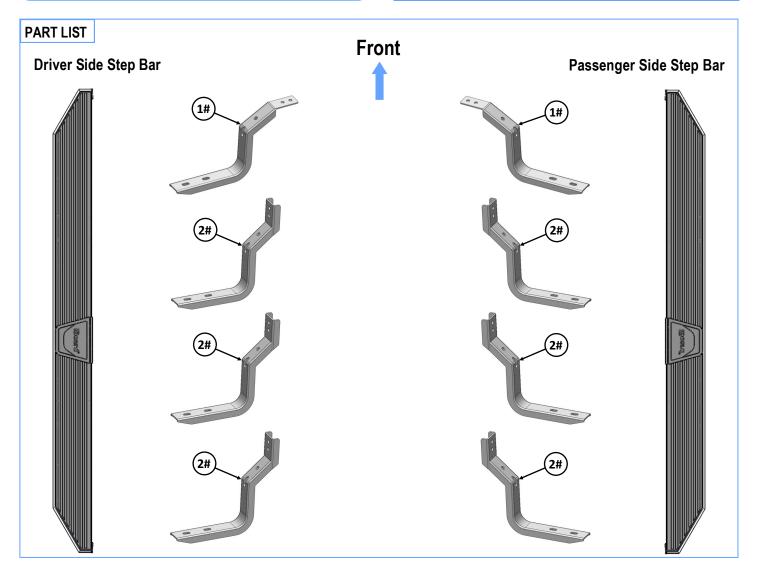

Customer Support: info@iboardauto.com

| Hardware Package A (For Bracket Installation) |     |                                            |      |     |                                           |  |  |
|-----------------------------------------------|-----|--------------------------------------------|------|-----|-------------------------------------------|--|--|
| Item                                          | QTY | Description                                | Item | QTY | Description                               |  |  |
| 1#                                            | 2   | Driver / Passenger Front Mounting Brackets | 4#   | 16  | M8 Flat Washers                           |  |  |
| 2#                                            | 6   | Mounting Brackets                          | 5#   | 8   | M8X1.25 Nylon Lock Nuts                   |  |  |
| 3#                                            | 8   | M8X1.25-20mm Hex Bolts                     | 6#   | 16  | ST6.3-25mm Hex Flange Self Tapping Screws |  |  |

#### STEP 2

Start from the passenger side front mounting location. Select (1) Passenger Front Mounting Bracket. Attach the Passenger Front Mounting Bracket with (2) ST6.3-25mm Hex Flange Self Tapping Screws, (1) M8X1.25-20mm Hex Bolt, (2) M8 Flat Washers, and (1) M8X1.25 Nylon Lock Nut, (Fig 2). Do not fully tighten hardware at this time.

Note: (2) Driver/Passenger Front Mounting Brackets are universal.

### STEP 3

Move to the passenger side 2nd, 3rd & 4th mounting locations. Select the Mounting Brackets, repeat Step 2 to install the Mounting Brackets. (Fig 3). Do not fully tighten hardware at this time.

Note: (6) Mounting Brackets are universal.

(Fig 3) Passenger Side 2nd & 3rd & 4th Mounting Bracket Installation

(2) ST6.3-25mm Hex Flange Self Tapping

**Screws** 

(1) M8X1.25-20mm Hex Bolt

(1) M8X1.25 Nylon Lock Nut