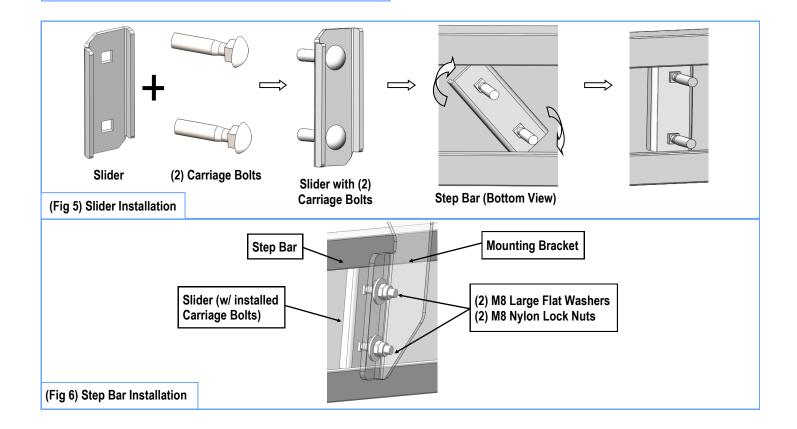

#### STEP 5

Once all (3) Driver side mounting brackets are installed, then proceed to the Step Bar installation. (Figs 5 & 6)

- (1) Select (1) Slider and (2) M8X1.25-35mm Carriage Bolts;
- (2) Install (2) M8X1.25-35mm Carriage Bolts in (1) Slider.
- (3) Slide the Slider (with carriage bolts) to the Step Bar.
- (4) Repeat to install the other (2) sliders to the step bar.
- (5) Attach the Step Bar (with the Sliders) onto the installed mounting brackets. Position the Sliders to the installed brackets. Secure the Step Bar to the installed Brackets by using (6) M8 Large Flat Washers and (6) M8 Nylon Lock Nuts and (3) Sliders, (Fig 6). Do not fully tighten hardware at this time.

Note: The Sliders are packed with the Mounting Brackets.

Level and adjust the Step Bar and fully tighten all hardware.

Repeat Steps 1-5 for the other side Step Bar installation. The installation is completed!!!