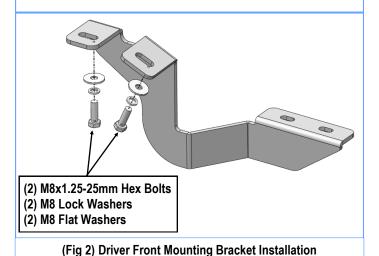

#### STEP 2

Select the Driver Front Mounting Bracket, attach the Bracket to the vehicle using the included (2) M8x1.25-25mm Hex Bolts, (2) M8 Lock Washers and (2) M8 Flat Washers, (Fig 2). Do not fully tighten hardware at this time.