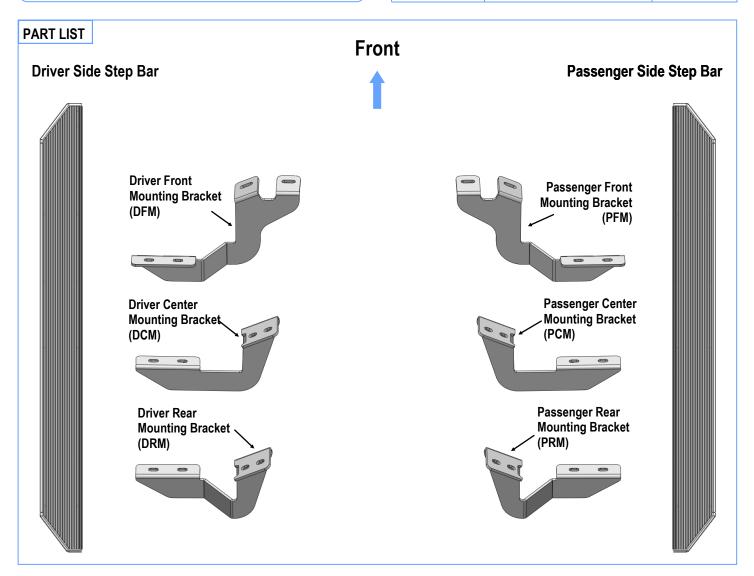

### **iBoard**®

### iBoard<sup>®</sup> by APS

PART#: IB-P058C&J

READ INSTRUCTIONS CAREFULLY BEFORE START ING INSTALLATION. REMOVE CONTENTS FROM BOX AND VERIFY ALL PARTS ARE PRESENT. ASSISTANCE IS RECOMMENDED.

\*ROCKER PANEL MOUNT \*NO DRILLING REQUIRED