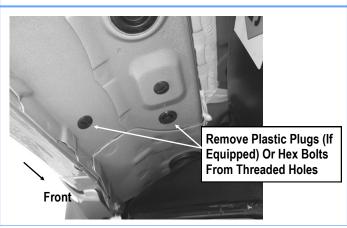

#### STEP 1

Start installation from the driver side front of the vehicle, remove the existing (2) factory bolts, (or plastic plugs) (Fig 1). This will be the mounting location for the Driver Front Mounting Bracket.

(Fig 1) Driver Side Front Mounting Location