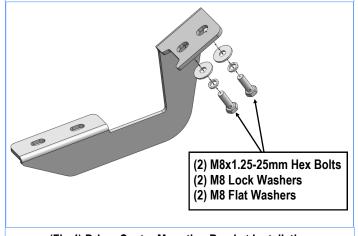

STEP 3

Move along the side panel to the Driver Side Center Mounting Location, (Fig 3). Repeat Step 2 to install the Driver Center Mounting Brackets, (Fig 4).

(Fig 3) Driver Side Center & Rear Mounting Location (Example Only)

(Fig 4) Driver Center Mounting Bracket Installation