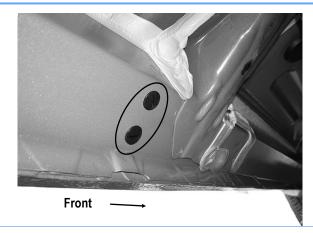

#### STEP 1

Start installation from the driver side front of the vehicle, remove the existing (2) factory bolts, (or plastic plugs) (Fig 1). This will be the mounting location for the Driver Front Mounting Bracket.

(Fig 1) Driver Side Front Mounting Location