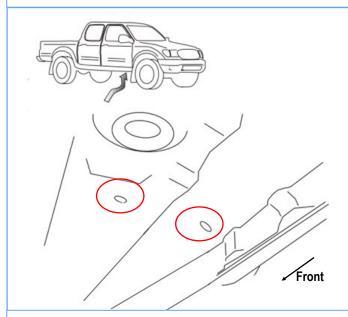

#### STEP 1

Starting on the passenger side front of the vehicle, (Fig 1). Select the Passenger Front Mounting Bracket (PFM), attach the Mounting Bracket with (2) M8X1.25-25mm Hex Bolts, (2) M8 Lock Washers and (2) M8 Flat Washers, (Fig 2). Do not fully tighten hardware at this time.

(Fig 1) Passenger Front Mounting Location