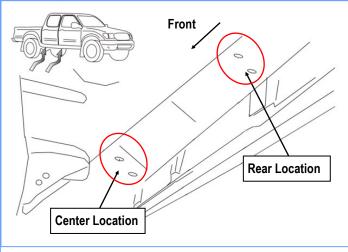

#### STEP 2

Next, move to the passenger side center & rear mounting locations, (Fig 3). Repeat Step 1 to install the Passenger Center Mounting Bracket (PCM/PRM) & Passenger Rear Mounting Bracket (PCM/PRM). Do not fully tighten hardware at this time. Note: Passenger Center & Rear Mounting Brackets are universal.

(Fig 3) Passenger Center & Rear Mounting Locations