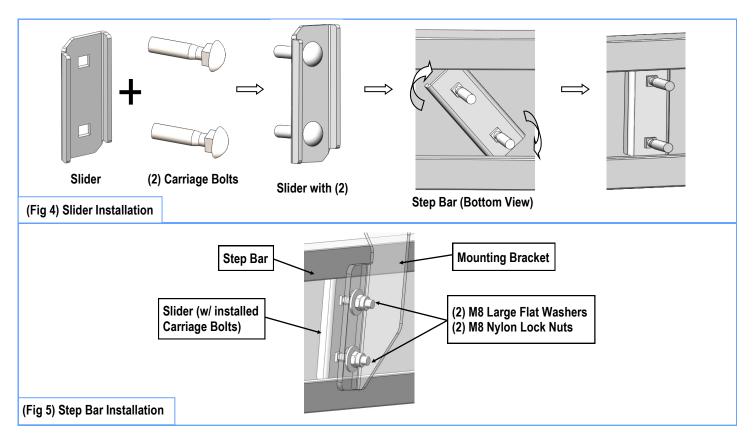

### STEP 3

Once all (3) Passenger side mounting brackets are installed, then proceed to the Step Bar installation. (Figs 4 & 5)

- (1) Select (1) Slider and (2) M8X1.25-35mm Carriage Bolts;
- (2) Install (2) M8X1.25-35mm Carriage Bolts in (1) Slider.
- (3) Slide the Slider (with carriage bolts) to the **Step Bar**.
- (4) Repeat to install the other (2) sliders to the step bar.
- (5) Attach the Step Bar (with the Sliders) onto the installed mounting brackets. Position the Sliders to the installed brackets. Secure the Step Bar to the installed Brackets by using (6) M8 Large Flat Washers and (6) M8 Nylon Lock Nuts and (3) Sliders, (Fig 5). Do not fully tighten hardware at this time.

Note: The Sliders are packed with the Mounting Brackets.

Level and adjust the Step Bar and fully tighten all hardware.

Repeat Steps 1-3 for the other side Step Bar installation. The installation is completed!!!