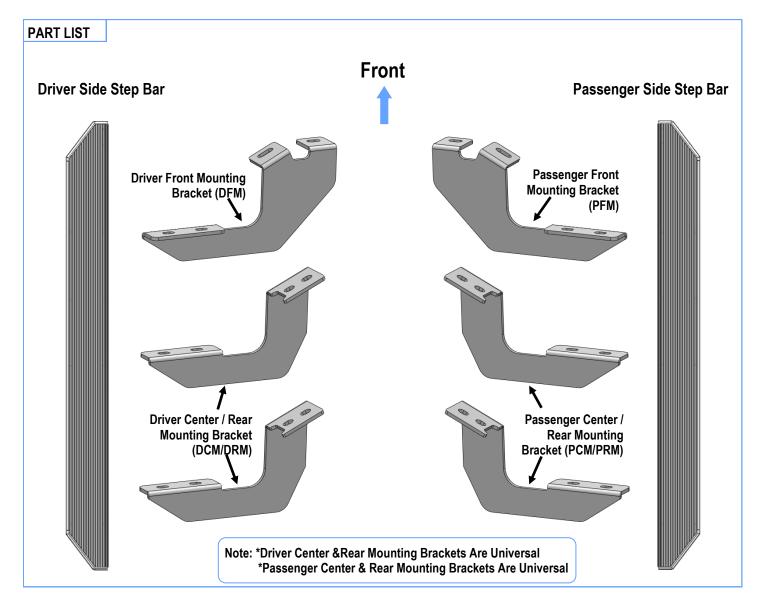

#### STEP 1

Starting on the passenger side front of the vehicle, (Fig 1). Select the Passenger Front Mounting Bracket (PFM), attach the Mounting Bracket with (2) M8X1.25-25mm Hex Bolts, (2) M8 Lock Washers and (2) M8 Flat Washers, (Fig 2). Do not fully tighten hardware at this time.

#### STEP 2

Next, move to the passenger side center & rear mounting locations, (Fig 3). Repeat Step 1 to install the Passenger Center Mounting Bracket (PCM/PRM) & Passenger Rear Mounting Bracket (PCM/PRM). Do not fully tighten hardware at this time. Note: Passenger Center & Rear Mounting Brackets are universal.

### STEP 3

Once all (3) Passenger side mounting brackets are installed, then proceed to the Step Bar installation. (Figs 4 & 5)

- (1) Select (1) Slider and (2) M8X1.25-35mm Carriage Bolts;
- (2) Install (2) M8X1.25-35mm Carriage Bolts in (1) Slider.
- (3) Slide the Slider (with carriage bolts) to the **Step Bar**.
- (4) Repeat to install the other (2) sliders to the step bar.
- (5) Attach the Step Bar (with the Sliders) onto the installed mounting brackets. Position the Sliders to the installed brackets. Secure the Step Bar to the installed Brackets by using (6) M8 Large Flat Washers and (6) M8 Nylon Lock Nuts and (3) Sliders, (Fig 5). Do not fully tighten hardware at this time.

Note: The Sliders are packed with the Mounting Brackets.

Level and adjust the Step Bar and fully tighten all hardware.

Repeat Steps 1-3 for the other side Step Bar installation. The installation is completed!!!