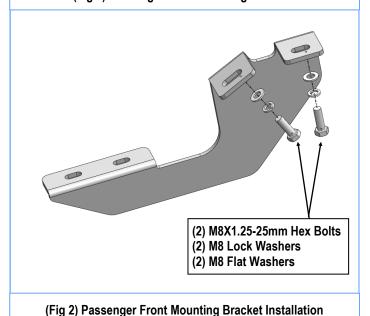

#### STEP 1

Starting on the passenger side front of the vehicle, (Fig 1). Select the Passenger Front Mounting Bracket (PFM), attach the Mounting Bracket with (2) M8X1.25-25mm Hex Bolts, (2) M8 Lock Washers and (2) M8 Flat Washers, (Fig 2). Do not fully tighten hardware at this time.