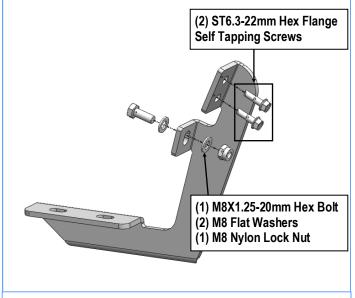

## **STEP 2**

Select (1) Mounting Bracket, attach the Mounting Bracket to the drilled holes on driver side front mounting location.

Use the bracket as a template, mark and drill the upper two 5mm holes on the rocker panel.

Secure the upper mounting holes of the bracket to the rocker panel with (2) ST6.3-22mm Hex Flange Self Tapping Screws.

And attach the lower mounting hole to the pinch weld with (1) M8X1.25-20mm Hex Bolts, (2) M8 Flat Washers and (1) M8 Nylon Lock Nuts (**Fig 2**). Do not fully tighten at this time.

## **STEP 3**

Repeat **Steps 1-2** for the other Mounting Brackets installation. Do not fully tighten hardware at this time.

Note: (6) Mounting Brackets are Universal.

(Fig 2) Driver Front Mounting Bracket Installation