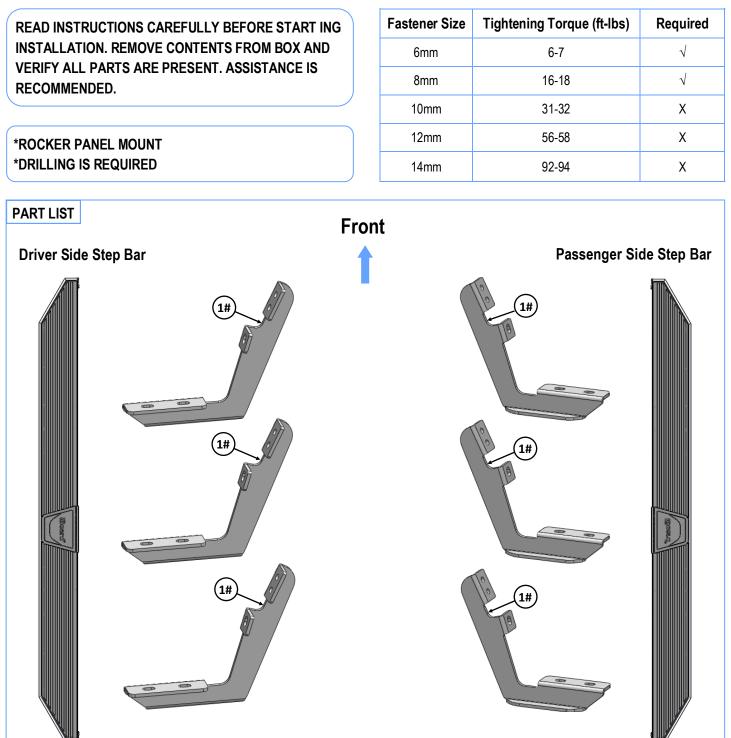

#### PART#: IB-P054Y&H

# iBoard<sup>®</sup> Series

| Hardware Package A (For Bracket Installation) |    |                        |      |     |                                           |  |  |  |  |
|-----------------------------------------------|----|------------------------|------|-----|-------------------------------------------|--|--|--|--|
| Item QTY                                      |    | Description            | ltem | QTY | Description                               |  |  |  |  |
| 1#                                            | 6  | Mounting Brackets      | 4#   | 6   | 6 M8 Nylon Lock Nuts                      |  |  |  |  |
| 2#                                            | 6  | M8X1.25-20mm Hex Bolts |      | 12  | ST6.3-22mm Hex Flange Self Tapping Screws |  |  |  |  |
| 3#                                            | 12 | M8 Flat Washers        |      |     |                                           |  |  |  |  |
|                                               |    | 2# 3#                  |      | 4#  | 5#                                        |  |  |  |  |

| Hardware Package B (For Step Bar Installation) |     |                             |    |    |            |                                         |  |  |  |
|------------------------------------------------|-----|-----------------------------|----|----|------------|-----------------------------------------|--|--|--|
| ltem                                           | QTY | Description                 |    |    | QTY        | Description                             |  |  |  |
| 1#                                             | 12  | M8X1.25-35mm Carriage Bolts |    | 3# | 12         | M8 Nylon Lock Nuts                      |  |  |  |
| 2#                                             | 12  | M8 Large Flat Washers       |    | 4# | 6          | Sliders (Packed with Mounting Brackets) |  |  |  |
|                                                |     | 1#                          | 2# |    | <b>3</b> # | 4#                                      |  |  |  |