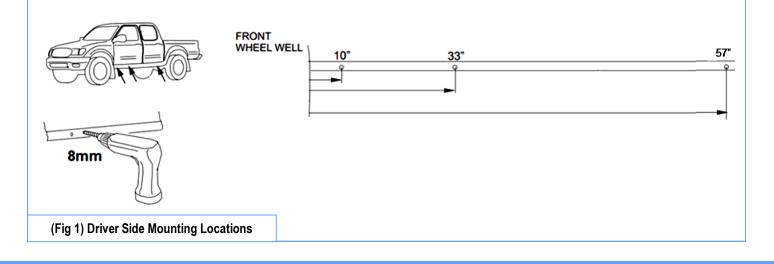

### **STEP 1**

Starting on the Driver side of the vehicle. Drilling (3) 8mm holes in pinch weld as shown (Fig 1).

## **STEP 2**

Select (1) Mounting Bracket, attach the Mounting Bracket to the drilled holes on driver side front mounting location.

Use the bracket as a template, mark and drill the upper two 5mm holes on the rocker panel.