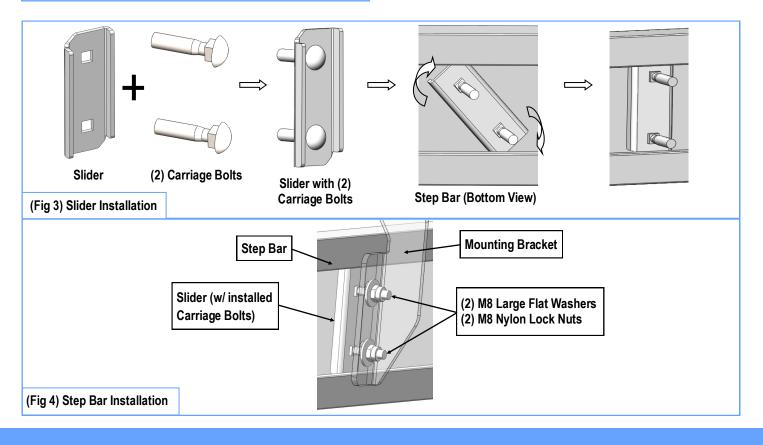

#### **STEP 4**

Once all (3) Driver side mounting brackets are installed, then proceed to the Step Bar installation. (**Figs 3 & 4**)

- (1) Select (1) Slider and (2) M8X1.25-35mm Carriage Bolts;
- (2) Install (2) M8X1.25-35mm Carriage Bolts in (1) Slider.
- (3) Slide the Slider (with carriage bolts) to the **Step Bar**.
- (4) Repeat to install the other (2) sliders to the step bar.

(5) Attach the Step Bar (with the Sliders) onto the installed mounting brackets. Position the Sliders to the installed brackets. Secure the Step Bar to the installed Brackets by using (6) M8 Large Flat Washers and (6) M8 Nylon Lock Nuts and (3) Sliders, (**Fig 4**). Do not fully tighten hardware at this time.

Note: The Sliders are packed with the Mounting Brackets.

Level and adjust the Step Bar and fully tighten all hardware.

Repeat **Steps 1-4** for the other side Step Bar installation. **The installation is completed!!!** 