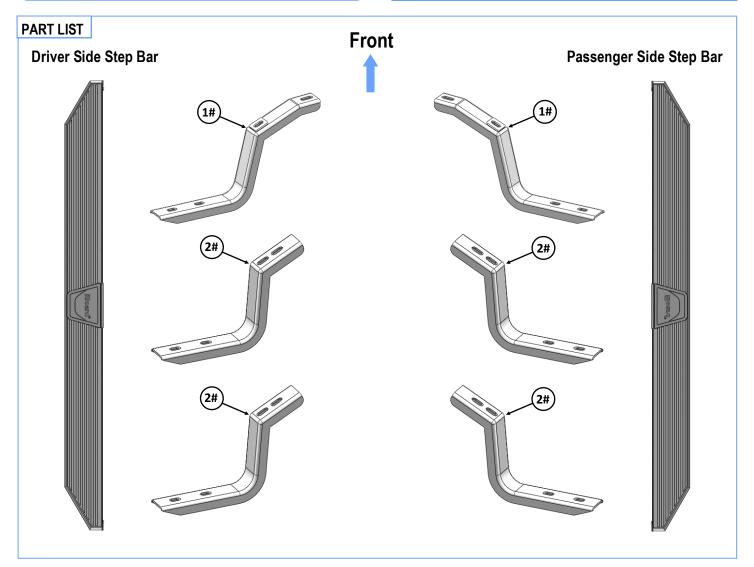

**Customer Support: info@iboardauto.com** 

| Item | QTY | Description                              | Item | QTY | Description            |
|------|-----|------------------------------------------|------|-----|------------------------|
| 1#   | 2   | Driver/Passenger Front Mounting Brackets | 3#   | 12  | M8X1.25-20mm Hex Bolts |
| 2#   | 4   | Mounting Brackets                        |      |     |                        |

Note: The (2) Front Mounting Brackets are different with (4) Center and Rear Mounting Brackets.

(Fig 1) Driver Front Mounting Bracket Installation