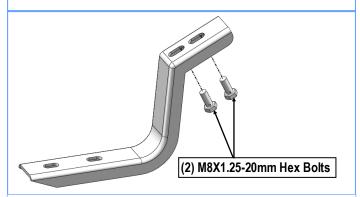

# STEP 2

Move to the Center & Rear mounting locations. Repeat Step 1 to install Center & Rear Mounting Brackets. Do not fully tighten at this time, (Fig 2).

(Fig 2) Driver Center & Rear Mounting Brackets Installation