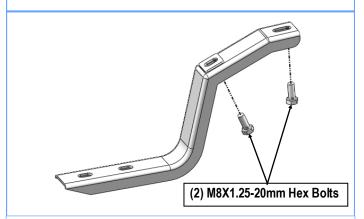

## STEP 1

Start installation at the driver side of the vehicle.

Locate the (3) factory mounting hole locations on the underside of vehicle rocker panel, Attach Driver Front Mounting Bracket to the first set of mount holes closest to the front of vehicle with (2) M8X1.25-20mm Hex Bolts. Don't fully tighten at this time, (Fig 1).

Note: The (2) Front Mounting Brackets are different with (4) Center and Rear Mounting Brackets.

(Fig 1) Driver Front Mounting Bracket Installation