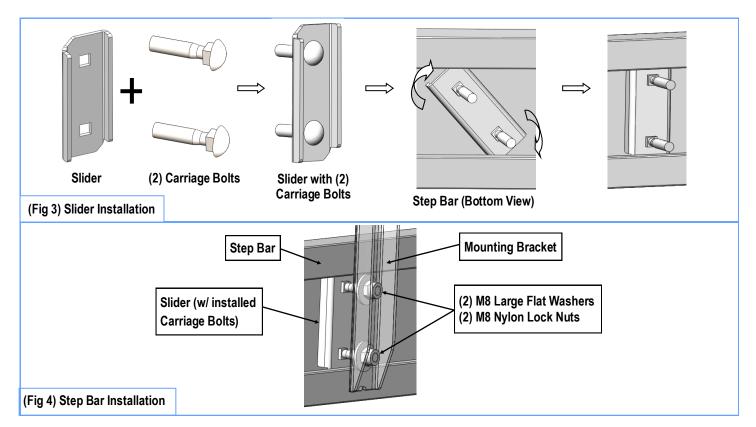

### STEP 3

Once all (3) Driver side mounting brackets are installed, then proceed to the Step Bar installation. (Figs 3 & 4)

- (1) Select (1) Slider and (2) M8X1.25-35mm Carriage Bolts;
- (2) Install (2) M8X1.25-35mm Carriage Bolts in (1) Slider.
- (3) Slide the Slider (with carriage bolts) to the **Step Bar.**
- (4) Repeat to install the other (2) sliders to the step bar.
- (5) Attach the Step Bar (with the Sliders) onto the installed mounting brackets. Position the Sliders to the installed brackets. Secure the Step Bar to the installed Brackets by using (6) M8 Large Flat Washers and (6) M8 Nylon Lock Nuts and (3) Sliders, (Fig 4). Do not fully tighten hardware at this time.

**Note:** The Sliders are packed with the Mounting Brackets.

Level and adjust the Step Bar and fully tighten all hardware.

Repeat Steps 1-3 for the other side Step Bar installation. The installation is completed!!!