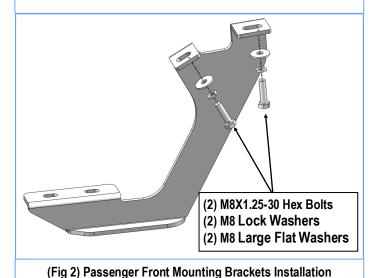

## STEP 2

Select the Passenger Front Mounting Bracket (**PFM**). Attach the Bracket to the mounting location with (2) M8X1.25-30 Hex Bolts, (2) M8 Lock Washers and (2) M8 Large Flat Washers, (**Fig 2&3**). Do not fully tighten at this time.

Front

(Fig 3) Passenger Front Mounting Brackets Installed