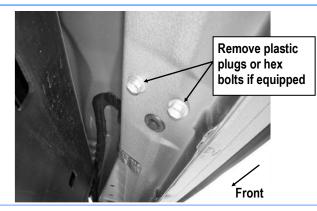

### STEP 1

Starting on the passenger side front of the vehicle. Remove the plastic plugs or hex bolts from the mounting location if equipped, (Fig 1).

(Fig 1) Passenger Side Front Mounting Location