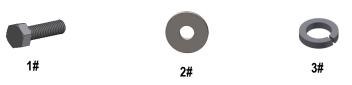

Customer Support: info@iboardauto.com

| Hardware Package A (For Backet Installation) |     |                        |      |     |                 |  |  |
|----------------------------------------------|-----|------------------------|------|-----|-----------------|--|--|
| Item                                         | QTY | Description            | Item | QTY | Description     |  |  |
| 1#                                           | 16  | M8X1.25-30mm Hex Bolts | 3#   | 16  | M8 Lock Washers |  |  |
| 2#                                           | 16  | M8 Large Flat Washers  |      |     |                 |  |  |

| Hardware Package B (For Step Bar Installation) |     |                             |      |     |                                         |  |  |
|------------------------------------------------|-----|-----------------------------|------|-----|-----------------------------------------|--|--|
| Item                                           | QTY | Description                 | Item | QTY | Description                             |  |  |
| 1#                                             | 16  | M8X1.25-35mm Carriage Bolts | 3#   | 16  | M8 Nylon Lock Nuts                      |  |  |
| 2#                                             | 16  | 6 M8 Large Flat Washers     |      | 8   | Sliders (Packed with Mounting Brackets) |  |  |
|                                                |     |                             |      |     |                                         |  |  |