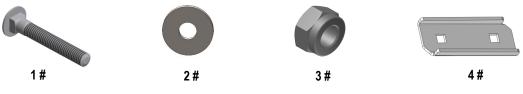

| Hardware Package B (For Step Bar Installation) |     |                             |      |     |                                         |  |  |
|------------------------------------------------|-----|-----------------------------|------|-----|-----------------------------------------|--|--|
| Item                                           | QTY | Description                 | Item | QTY | Description                             |  |  |
| 1#                                             | 16  | M8X1.25-35mm Carriage Bolts | 3#   | 16  | M8 Nylon Lock Nuts                      |  |  |
| 2#                                             | 16  | 6 M8 Large Flat Washers     |      | 8   | Sliders (Packed with Mounting Brackets) |  |  |
|                                                |     |                             |      |     |                                         |  |  |

### STEP 4

Once all (4) Passenger side mounting brackets are installed, then proceed to the Step Bar installation. (Figs 6 & 7)

- (1) Select (1) Slider and (2) M8X1.25-35mm Carriage Bolts;
- (2) Install (2) M8X1.25-35mm Carriage Bolts in (1) Slider.
- (3) Slide the Slider (with carriage bolts) to the Step Bar.
- (4) Repeat to install the other (3) sliders to the step bar.
- (5) Attach the Step Bar (with the Sliders) onto the installed mounting brackets. Position the Sliders to the installed brackets. Secure the Step Bar to the installed Brackets by using (8) M8 Large Flat Washers and (8) M8 Nylon Lock Nuts and (4) Sliders, (Fig 7). Do not fully tighten hardware at this time.