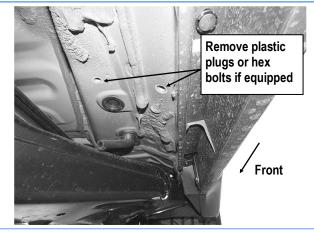

### STEP 1

Starting on the passenger side front of the vehicle. Remove the plastic plugs or hex bolts from the mounting location if equipped, (Fig 1).

(Fig 1) Passenger Side Front Mounting Location