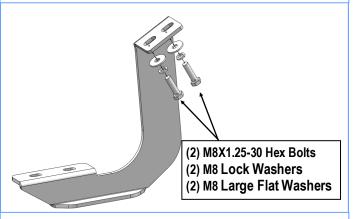

### STEP 3

Repeat **Steps 1-2** to attach the (3) Passenger Center / Rear Mounting Brackets **(PCM/PRM)**, **(Fig 4&5)**. Do not fully tighten at this time.

(Fig 4) Passenger Side Center/ Rear Mounting Location

(Fig 5) Passenger Center/Rear Mounting Brackets Installation

Customer Support: info@iboardauto.com