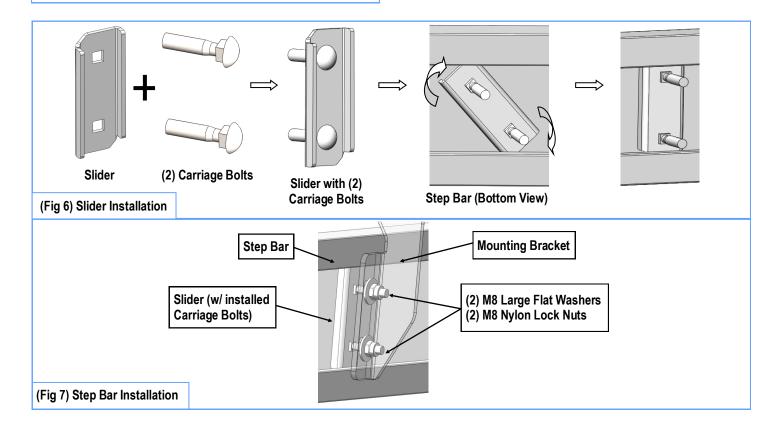

### STEP 4

Once all (4) Passenger side mounting brackets are installed, then proceed to the Step Bar installation. (Figs 6 & 7)

- (1) Select (1) Slider and (2) M8X1.25-35mm Carriage Bolts;
- (2) Install (2) M8X1.25-35mm Carriage Bolts in (1) Slider.
- (3) Slide the Slider (with carriage bolts) to the Step Bar.
- (4) Repeat to install the other (3) sliders to the step bar.
- (5) Attach the Step Bar (with the Sliders) onto the installed mounting brackets. Position the Sliders to the installed brackets. Secure the Step Bar to the installed Brackets by using (8) M8 Large Flat Washers and (8) M8 Nylon Lock Nuts and (4) Sliders, (Fig 7). Do not fully tighten hardware at this time.

**Note:** The Sliders are packed with the Mounting Brackets.

Level and adjust the Step Bar and fully tighten all hardware.

Repeat **Steps 1-4** for the other side Step Bar installation. **The installation is completed!!!** 