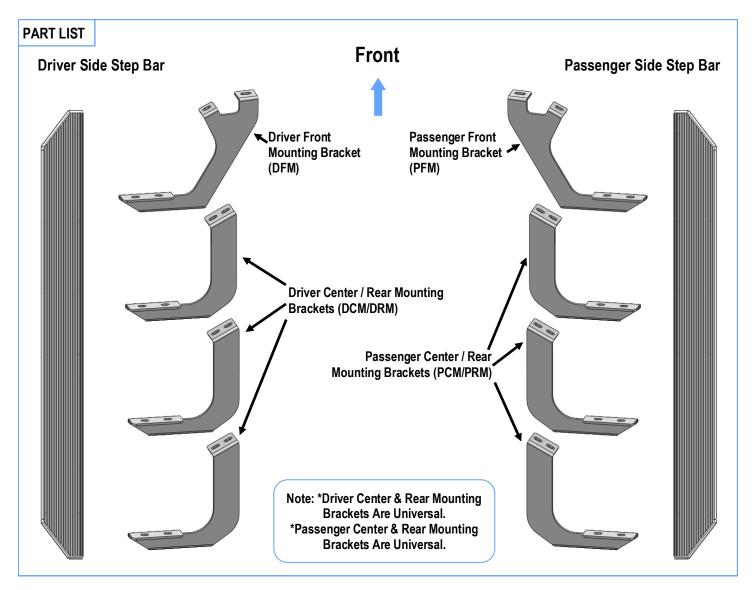

## STEP 2

Select the Passenger Front Mounting Bracket (**PFM**). Attach the Bracket to the mounting location with (2) M8X1.25-30 Hex Bolts, (2) M8 Lock Washers and (2) M8 Large Flat Washers, (**Fig 2&3**). Do not fully tighten at this time.

### STEP 3

Repeat **Steps 1-2** to attach the (3) Passenger Center / Rear Mounting Brackets **(PCM/PRM)**, **(Fig 4&5)**. Do not fully tighten at this time.

(Fig 4) Passenger Side Center/ Rear Mounting Location

(Fig 5) Passenger Center/Rear Mounting Brackets Installation

Customer Support: info@iboardauto.com