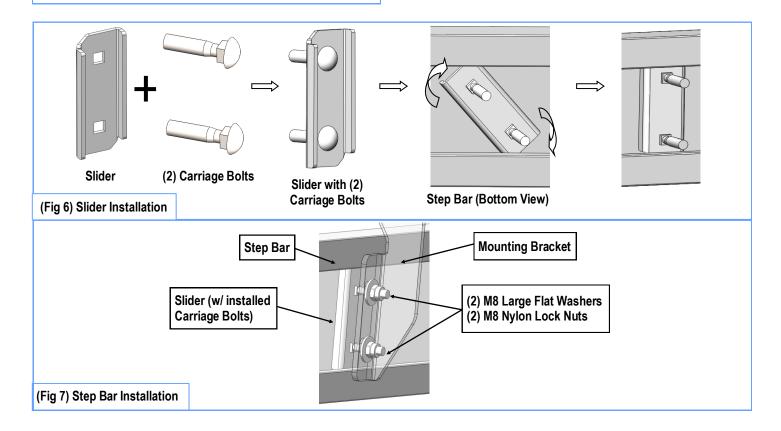

# STEP 4

Once all (4) Passenger side mounting brackets are installed, then proceed to the Step Bar installation. (Figs 6 & 7)

- (1) Select (1) Slider and (2) M8X1.25-35mm Carriage Bolts;
- (2) Install (2) M8X1.25-35mm Carriage Bolts in (1) Slider.
- (3) Slide the Slider (with carriage bolts) to the **Step Bar**.
- (4) Repeat to install the other (3) sliders to the step bar.
- (5) Attach the Step Bar (with the Sliders) onto the installed mounting brackets. Position the Sliders to the installed brackets. Secure the Step Bar to the installed Brackets by using (8) M8 Large Flat Washers and (8) M8 Nylon Lock Nuts and (4) Sliders, (Fig 7). Do not fully tighten hardware at this time.

**Note:** The Sliders are packed with the Mounting Brackets.

Level and adjust the Step Bar and fully tighten all hardware.

Repeat **Steps 1-4** for the other side Step Bar installation. **The installation is completed!!!** 