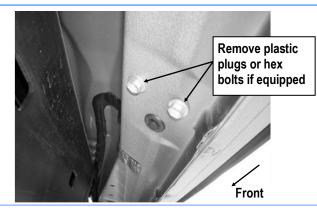

# STEP 1

Starting on the passenger side front of the vehicle. Remove the plastic plugs or hex bolts from the mounting location if equipped, (Fig 1).

(Fig 1) Passenger Side Front Mounting Location