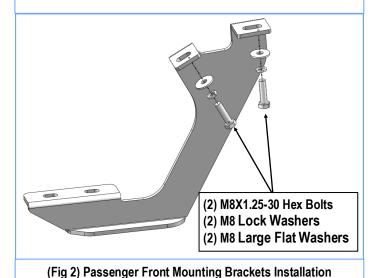

# STEP 2

Select the Passenger Front Mounting Bracket (**PFM**). Attach the Bracket to the mounting location with (2) M8X1.25-30 Hex Bolts, (2) M8 Lock Washers and (2) M8 Large Flat Washers, (**Fig 2&3**). Do not fully tighten at this time.

Front

(Fig 3) Passenger Front Mounting Brackets Installed