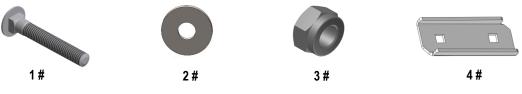

**Customer Support: info@iboardauto.com** 

| Hardware Package A (For Backet Installation) |     |                        |      |     |                 |  |  |
|----------------------------------------------|-----|------------------------|------|-----|-----------------|--|--|
| Item                                         | QTY | Description            | Item | QTY | Description     |  |  |
| 1#                                           | 16  | M8X1.25-30mm Hex Bolts | 3#   | 16  | M8 Lock Washers |  |  |
| 2#                                           | 16  | M8 Large Flat Washers  |      |     |                 |  |  |
|                                              |     |                        |      |     |                 |  |  |

| Hardware Package B (For Step Bar Installation) |     |                             |      |     |                                         |  |  |
|------------------------------------------------|-----|-----------------------------|------|-----|-----------------------------------------|--|--|
| Item                                           | QTY | Description                 | Item | QTY | Description                             |  |  |
| 1#                                             | 16  | M8X1.25-35mm Carriage Bolts | 3#   | 16  | M8 Nylon Lock Nuts                      |  |  |
| 2#                                             | 16  | M8 Large Flat Washers       | 4#   | 8   | Sliders (Packed with Mounting Brackets) |  |  |
|                                                |     |                             |      |     |                                         |  |  |

# STEP 4

Once all (4) Passenger side mounting brackets are installed, then proceed to the Step Bar installation. (Figs 6 & 7)

- (1) Select (1) Slider and (2) M8X1.25-35mm Carriage Bolts;
- (2) Install (2) M8X1.25-35mm Carriage Bolts in (1) Slider.
- (3) Slide the Slider (with carriage bolts) to the **Step Bar**.
- (4) Repeat to install the other (3) sliders to the step bar.
- (5) Attach the Step Bar (with the Sliders) onto the installed mounting brackets. Position the Sliders to the installed brackets. Secure the Step Bar to the installed Brackets by using (8) M8 Large Flat Washers and (8) M8 Nylon Lock Nuts and (4) Sliders, (Fig 7). Do not fully tighten hardware at this time.