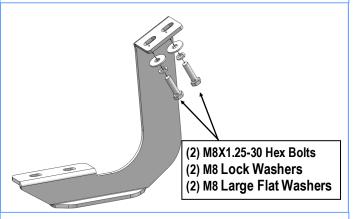

# STEP 3

Repeat **Steps 1-2** to attach the (3) Passenger Center / Rear Mounting Brackets **(PCM/PRM)**, **(Fig 4&5)**. Do not fully tighten at this time.

(Fig 4) Passenger Side Center/ Rear Mounting Location

(Fig 5) Passenger Center/Rear Mounting Brackets Installation

Customer Support: info@iboardauto.com