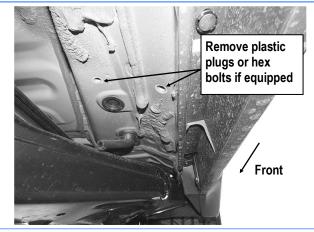

# STEP 1

Starting on the passenger side front of the vehicle. Remove the plastic plugs or hex bolts from the mounting location if equipped, (Fig 1).

(Fig 1) Passenger Side Front Mounting Location