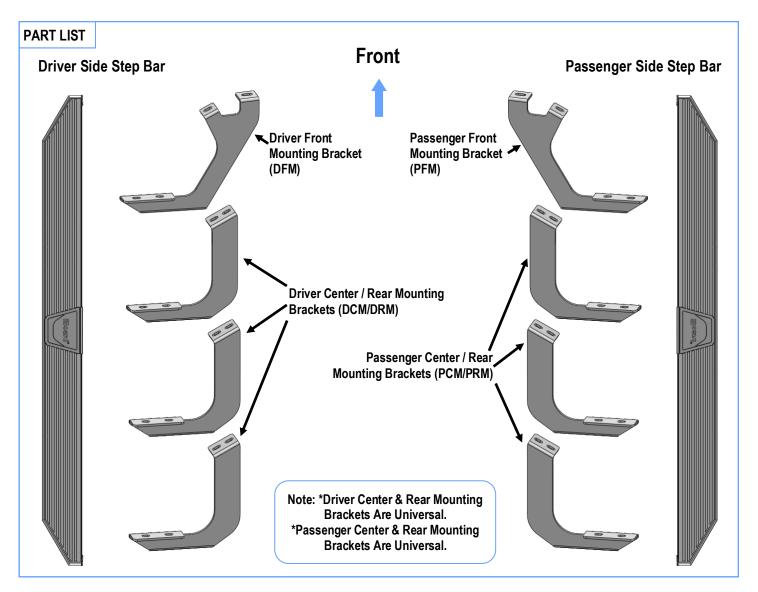

### PART#: IB-P297Y&H

# iBoard® Series

READ INSTRUCTIONS CAREFULLY BEFORE START ING INSTALLATION. REMOVE CONTENTS FROM BOX AND VERIFY ALL PARTS ARE PRESENT. ASSISTANCE IS RECOMMENDED.

\*ROCKER PANEL MOUNT \*NO DRILLING REQUIRED

# STEP 1

Starting on the passenger side front of the vehicle. Remove the plastic plugs or hex bolts from the mounting location if equipped, (Fig 1).

(Fig 1) Passenger Side Front Mounting Location

# STEP 2

Select the Passenger Front Mounting Bracket (**PFM**). Attach the Bracket to the mounting location with (2) M8X1.25-30 Hex Bolts, (2) M8 Lock Washers and (2) M8 Large Flat Washers, (**Fig 2&3**). Do not fully tighten at this time.

# STEP 3

Repeat **Steps 1-2** to attach the (3) Passenger Center / Rear Mounting Brackets **(PCM/PRM)**, **(Fig 4&5)**. Do not fully tighten at this time.

(Fig 4) Passenger Side Center/ Rear Mounting Location

# STEP 4

Once all (4) Passenger side mounting brackets are installed, then proceed to the Step Bar installation. (Figs 6 & 7)

- (1) Select (1) Slider and (2) M8X1.25-35mm Carriage Bolts;
- (2) Install (2) M8X1.25-35mm Carriage Bolts in (1) Slider.
- (3) Slide the Slider (with carriage bolts) to the **Step Bar**.
- (4) Repeat to install the other (3) sliders to the step bar.
- (5) Attach the Step Bar (with the Sliders) onto the installed mounting brackets. Position the Sliders to the installed brackets. Secure the Step Bar to the installed Brackets by using (8) M8 Large Flat Washers and (8) M8 Nylon Lock Nuts and (4) Sliders, (Fig 7). Do not fully tighten hardware at this time.

**Note:** The Sliders are packed with the Mounting Brackets.

Level and adjust the Step Bar and fully tighten all hardware.

Repeat **Steps 1-4** for the other side Step Bar installation. **The installation is completed!!!** 