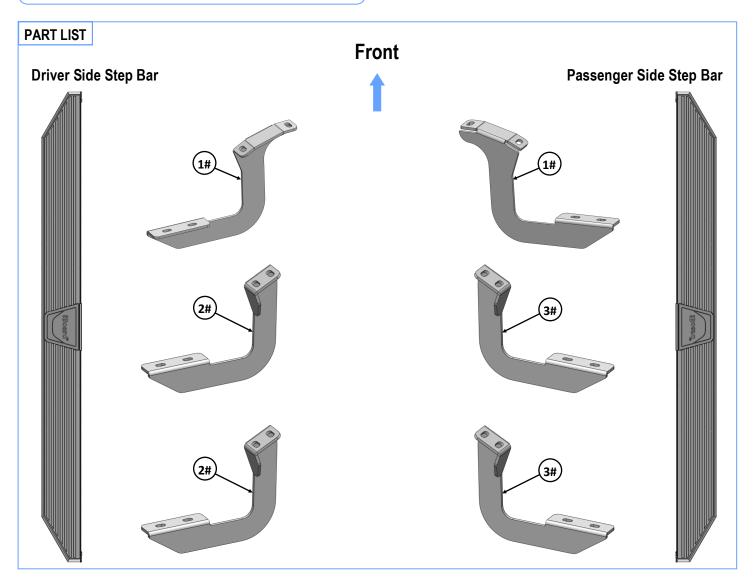

Customer Support: info@iboardauto.com

| Mounting Bracket List |     |                                            |      |     |                                           |
|-----------------------|-----|--------------------------------------------|------|-----|-------------------------------------------|
| Item                  | QTY | Description                                | ltem | QTY | Description                               |
| 1#                    | 2   | Driver / Passenger Front Mounting Brackets | 3#   | 2   | Passenger Center / Rear Mounting Brackets |
| 2#                    | 2   | Driver Center / Rear Mounting Brackets     |      |     |                                           |