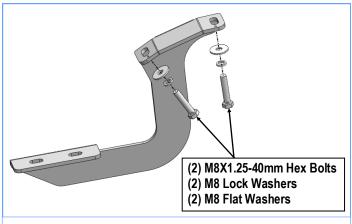

# STEP 2

Select (1) Driver Front Mounting Bracket. Line up the mounting holes of the Bracket with the threaded holes on the body panel. Bolt the Driver Front Mounting Bracket to the vehicle using the included (2) M8X1.25-40mm Hex Bolts, (2) M8 Lock Washers and (2) M8 Large Flat Washers, (Fig 3). Do not fully tighten hardware at this time.

(Fig 3) Driver Front Mounting Bracket Installation