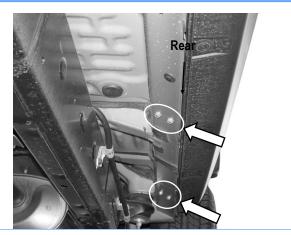

### STEP 1

Start installation from the Driver Side Front of the vehicle. Remove the (2) factory hex bolts or plastic plugs from the threaded holes at the bottom of the body panel, (Figs 1 & 2).

(Fig 1) Driver Side Front Mounting Location

(Fig 2) Driver Side Front Mounting Location