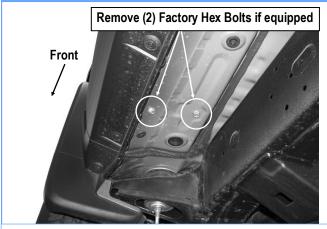

### STEP 1

Start installation from the Driver Side Front of the vehicle. Remove the (2) factory hex bolts or plastic plugs from the threaded holes at the bottom of the body panel, (Figs 1 & 2).

(Fig 1) Driver Side Front Mounting Location

(Fig 2) Driver Side Front Mounting Location