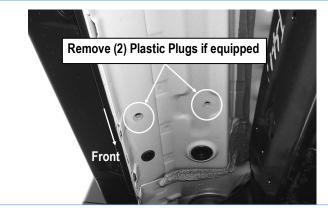

### STEP 1

Start installation from the Driver Side Front of the vehicle. Remove the (2) factory hex bolts or plastic plugs from the threaded holes at the bottom of the body panel, (Figs 1 & 2).

(Fig 1) Driver Side Front Mounting Location

(Fig 2) Driver Side Front Mounting Location