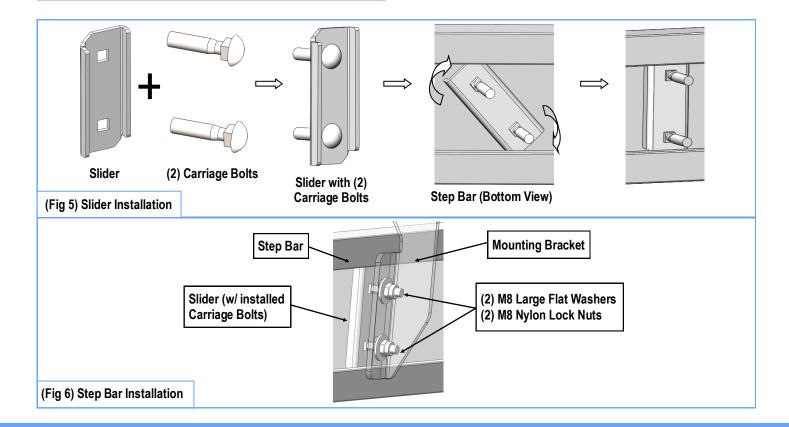

# STEP 4

Once all (3) Driver side mounting brackets are installed, then proceed to the Step Bar installation. (Figs 5 & 6)

- (1) Select (1) Slider and (2) M8X1.25-35mm Carriage Bolts;
- (2) Install (2) M8X1.25-35mm Carriage Bolts in (1) Slider.
- (3) Slide the Slider (with carriage bolts) to the **Step Bar**.
- (4) Repeat to install the other (2) sliders to the step bar.
- (5) Attach the Step Bar (with the Sliders) onto the installed mounting brackets. Position the Sliders to the installed brackets. Secure the Step Bar to the installed Brackets by using (6) M8 Large Flat Washers and (6) M8 Nylon Lock Nuts and (3) Sliders, **(Fig 6)**. Do not fully tighten hardware at this time.

**Note:** The Sliders are packed with the Mounting Brackets.

Level and adjust the Step Bar and fully tighten all hardware.

Repeat **Steps 1-4** for the other side Step Bar installation. **The installation is completed!!!** 