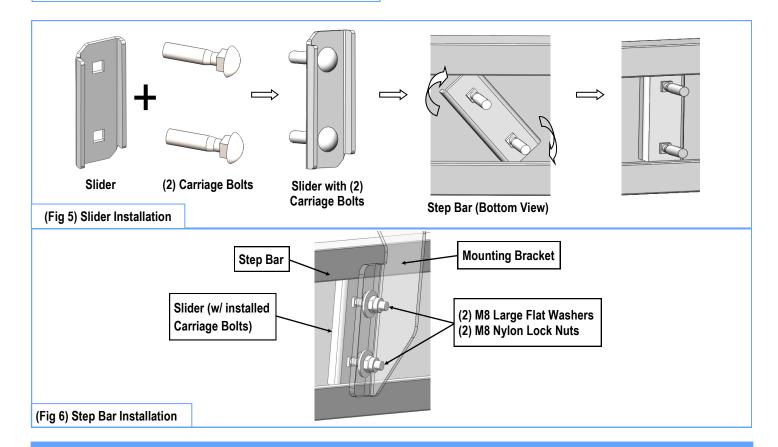

#### STEP 4

Once all (2) Driver side mounting brackets are installed, then proceed to the Step Bar installation. (Figs 5&6)

- (1) Select (1) Slider and (2) M8X1.25-35mm Carriage Bolts;
- (2) Install (2) M8X1.25-35mm Carriage Bolts in (1) Slider.
- (3) Slide the Slider (with carriage bolts) to the Step Bar.
- (4) Repeat to install the other (1) slider to the step bar.
- (5) Attach the Step Bar (with the Sliders) onto the installed mounting brackets. Position the Sliders to the installed brackets. Secure the Step Bar to the installed Brackets by using (4) M8 Large Flat Washers and (4) M8 Nylon Lock Nuts and (2) Sliders, (Fig 6). Do not fully tighten hardware at this time.

**Note:** The Sliders are packed with the Step Bars.

Level and adjust the Step Bar and fully tighten all hardware.

Repeat **Steps 1-4** for the other side Step Bar installation. **The installation is completed!!!** 