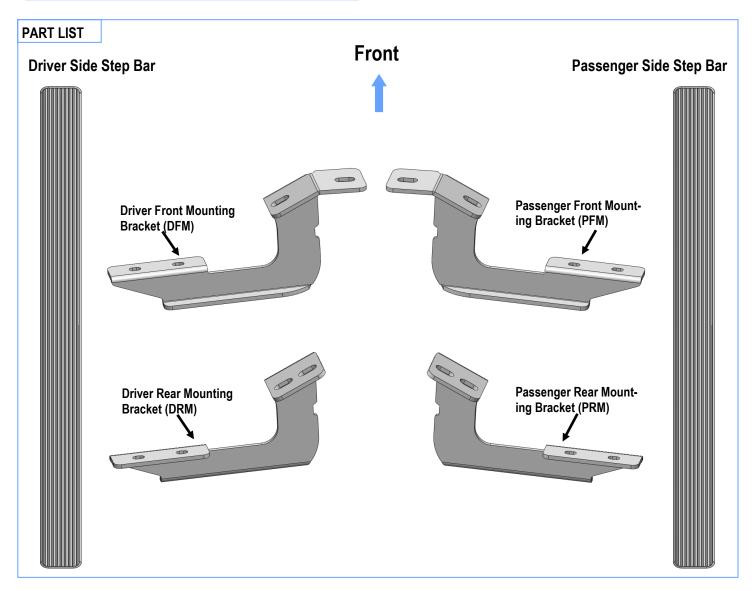

# Board®

| Hardware Package A (For Bracket Installation) |     |                        |      |     |                 |  |  |
|-----------------------------------------------|-----|------------------------|------|-----|-----------------|--|--|
| ltem                                          | QTY | Description            | Item | QTY | Description     |  |  |
| 1#                                            | 8   | M8X1.25-30mm Hex Bolts | 3#   | 8   | M8 Lock Washers |  |  |
| 2#                                            | 8   | M8 Large Flat Washers  |      |     |                 |  |  |
|                                               |     | 1 #                    | 2#   |     | 3#              |  |  |

| Hardware Package B (For Stainless Steel Step Bar Installation) |     |                             |      |     |                                 |  |
|----------------------------------------------------------------|-----|-----------------------------|------|-----|---------------------------------|--|
| Item                                                           | QTY | Description                 | Item | QTY | Description                     |  |
| 1#                                                             | 8   | M8X1.25-35mm Carriage Bolts | 3#   | 8   | M8 Nylon Lock Nuts              |  |
| 2#                                                             | 8   | M8 Large Flat Washers       | 4#   | 4   | Sliders (Packed with Step Bars) |  |
|                                                                |     | 1# 2#                       |      |     | 3#                              |  |

#### STEP 2

Select and attach the Driver Front Mounting Bracket (**DFM**). to the vehicle with (2) M8x1.25-30mm Hex Bolts, (2) M8 Lock Washers and (2) M8 Large Flat Washers, (**Fig 2**). Do not fully tighten hardware at this time.

#### STEP 3

Move to the driver side rear mounting location, (Fig 3). Repeat Steps 1-2 for Driver Rear Mounting Bracket (DRM) installation, (Fig 4). Do not fully tighten hardware at this time.

(Fig 3) Driver Side Rear Mounting Location

#### STEP 4

Once all (2) Driver side mounting brackets are installed, then proceed to the Step Bar installation. (Figs 5&6)

- (1) Select (1) Slider and (2) M8X1.25-35mm Carriage Bolts;
- (2) Install (2) M8X1.25-35mm Carriage Bolts in (1) Slider.
- (3) Slide the Slider (with carriage bolts) to the Step Bar.
- (4) Repeat to install the other (1) slider to the step bar.
- (5) Attach the Step Bar (with the Sliders) onto the installed mounting brackets. Position the Sliders to the installed brackets. Secure the Step Bar to the installed Brackets by using (4) M8 Large Flat Washers and (4) M8 Nylon Lock Nuts and (2) Sliders, (Fig 6). Do not fully tighten hardware at this time.