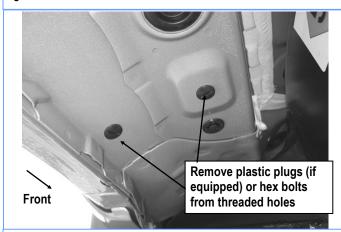

#### STEP 1

Start installation from the driver side front of the vehicle. Remove the existing (2) factory bolts, (or plastic plugs) (Fig 1).

(Fig 1) Driver Side Front Mounting Location

(Fig 2) Driver Front Mounting Bracket Installation