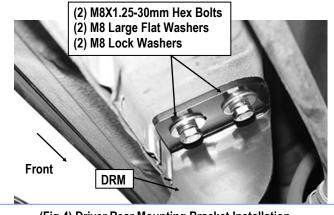

#### STEP 3

Move to the driver side rear mounting location, (Fig 3). Repeat Steps 1-2 for Driver Rear Mounting Bracket (DRM) installation, (Fig 4). Do not fully tighten hardware at this time.

(Fig 3) Driver Side Rear Mounting Location

(Fig 4) Driver Rear Mounting Bracket Installation

Customer Support: info@iboardauto.com