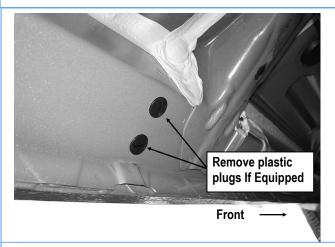

#### STEP 3

Move to the driver side rear mounting location, (Fig 3). Repeat Steps 1-2 for Driver Rear Mounting Bracket (DRM) installation, (Fig 4). Do not fully tighten hardware at this time.

(Fig 3) Driver Side Rear Mounting Location