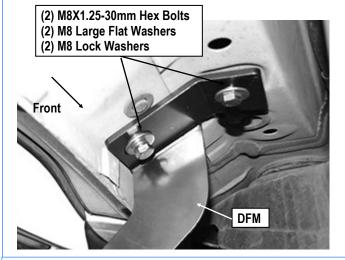

#### STEP 2

Select and attach the Driver Front Mounting Bracket (**DFM**). to the vehicle with (2) M8x1.25-30mm Hex Bolts, (2) M8 Lock Washers and (2) M8 Large Flat Washers, (**Fig 2**). Do not fully tighten hardware at this time.

(Fig 1) Driver Side Front Mounting Location

(Fig 2) Driver Front Mounting Bracket Installation