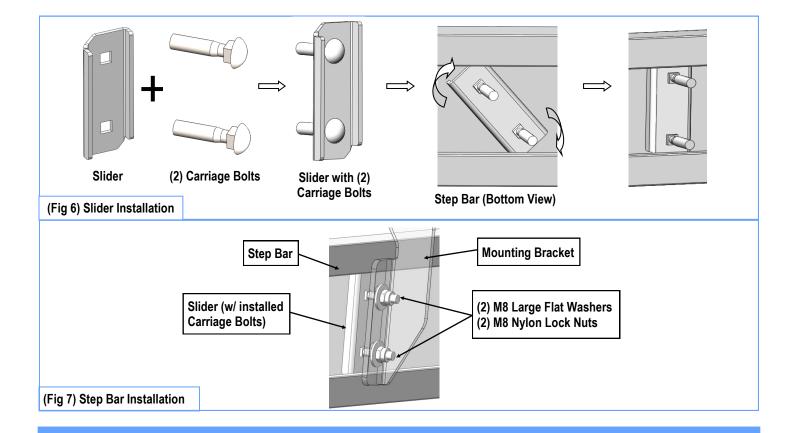

### STEP 4

Once all (4) Passenger side mounting brackets are installed, then proceed to the Step Bar installation. (Figs 6 & 7)

- (1) Select (1) Slider and (2) M8X1.25-35mm Carriage Bolts;
- (2) Install (2) M8X1.25-35mm Carriage Bolts in (1) Slider.
- (3) Slide the Slider (with carriage bolts) to the **Step Bar**.
- (4) Repeat to install the other (3) sliders to the step bar.
- (5) Attach the Step Bar (with the Sliders) onto the installed mounting brackets. Position the Sliders to the installed brackets. Secure the Step Bar to the installed Brackets by using (8) M8 Large Flat Washers and (8) M8 Nylon Lock Nuts and (4) Sliders, (Fig 7). Do not fully tighten hardware at this time.

**Note:** The Sliders are packed with the Step Bars.

Level and adjust the Step Bar and fully tighten all hardware.

Repeat **Steps 1-4** for the other side Step Bar installation. **The installation is completed!!!** 