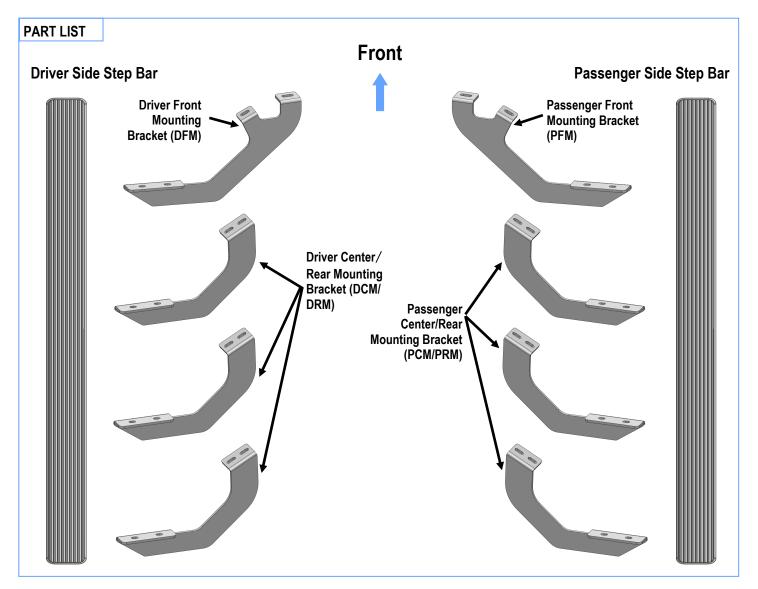

### iBoard<sup>®</sup> by APS

**PART#: IB-298C&H** 

READ INSTRUCTIONS CAREFULLY BEFORE START ING INSTALLATION. REMOVE CONTENTS FROM BOX AND VERIFY ALL PARTS ARE PRESENT. ASSISTANCE IS RECOMMENDED.

\*ROCKER PANEL MOUNT \*NO DRILLING REQUIRED

#### STEP 1

Start installing on the passenger side front of the vehicle. Remove the plastic plugs or hex bolts from the mounting location if equipped, (Fig 1).

(Fig 1) Passenger Side Front Mounting Location

#### STEP 2

Select the Passenger Front Mounting Bracket (PFM). Attach the Bracket to the mounting location with (2) M8X1.25-30 Hex Bolts, (2) M8 Lock Washers and (2) M8 Large Flat Washers, (Figs 2&3). Do not fully tighten at this time.

#### STEP 3

Repeat Steps 1-2 to attach the (3) Passenger Center / Rear Mounting Brackets (PCM/PRM) to the mounting locations, (Fig. **4&5).** Do not fully tighten at this time.

(Fig 4) Passenger Side Center/ Rear Mounting Location

### STEP 4

Once all (4) Passenger side mounting brackets are installed, then proceed to the Step Bar installation. (Figs 6 & 7)

- (1) Select (1) Slider and (2) M8X1.25-35mm Carriage Bolts;
- (2) Install (2) M8X1.25-35mm Carriage Bolts in (1) Slider.
- (3) Slide the Slider (with carriage bolts) to the **Step Bar**.
- (4) Repeat to install the other (3) sliders to the step bar.
- (5) Attach the Step Bar (with the Sliders) onto the installed mounting brackets. Position the Sliders to the installed brackets. Secure the Step Bar to the installed Brackets by using (8) M8 Large Flat Washers and (8) M8 Nylon Lock Nuts and (4) Sliders, (Fig 7). Do not fully tighten hardware at this time.