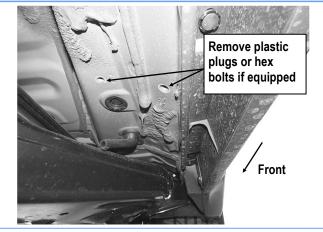

#### STEP 1

Start installing on the passenger side front of the vehicle. Remove the plastic plugs or hex bolts from the mounting location if equipped, (Fig 1).

(Fig 1) Passenger Side Front Mounting Location