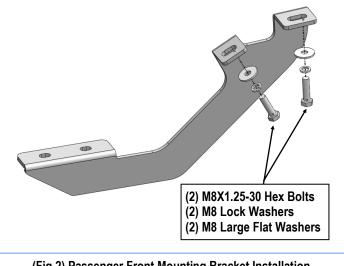

#### STEP 2

Select the Passenger Front Mounting Bracket (PFM). Attach the Bracket to the mounting location with (2) M8X1.25-30 Hex Bolts, (2) M8 Lock Washers and (2) M8 Large Flat Washers, (Figs 2&3). Do not fully tighten at this time.

(Fig 2) Passenger Front Mounting Bracket Installation

(Fig 3) Passenger Front Mounting Bracket Installed