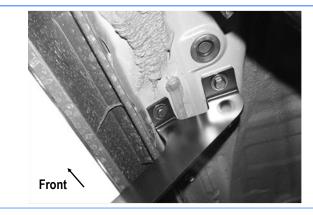

#### STEP 1

Start installing on the passenger side front of the vehicle. Remove the plastic plugs or hex bolts from the mounting location if equipped, (Fig 1).

(Fig 1) Passenger Side Front Mounting Location