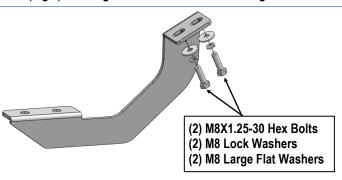

#### STEP 2

Select the Passenger Front Mounting Bracket (PFM). Attach the Bracket to the mounting location with (2) M8X1.25-30 Hex Bolts, (2) M8 Lock Washers and (2) M8 Large Flat Washers, (Figs 2&3). Do not fully tighten at this time.

(Fig 2) Passenger Front Mounting Bracket Installation

(Fig 3) Passenger Front Mounting Bracket Installed