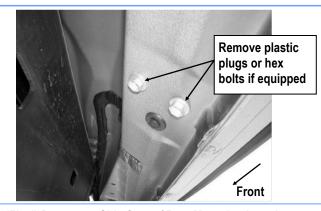

#### STEP 1

Start installing on the passenger side front of the vehicle. Remove the plastic plugs or hex bolts from the mounting location if equipped, (Fig 1).

(Fig 1) Passenger Side Front Mounting Location