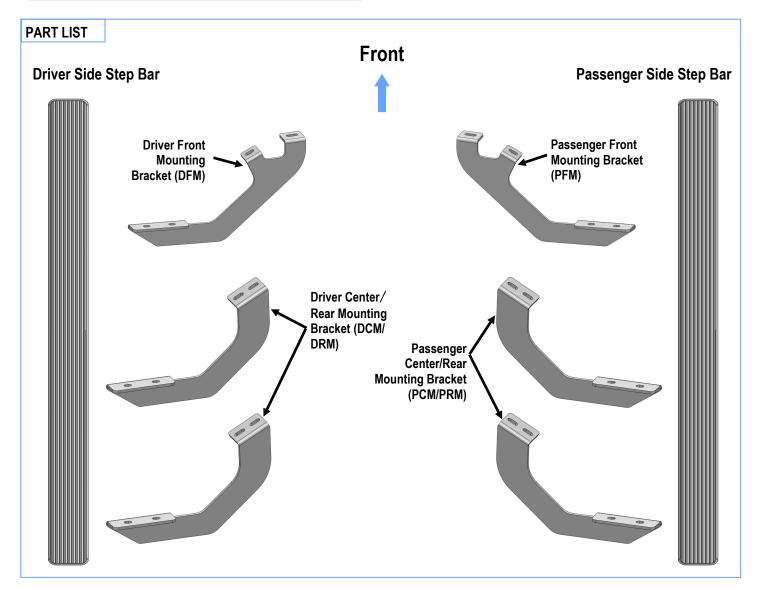

#### STEP 2

Select the Passenger Front Mounting Bracket (**PFM**). Attach the Bracket to the mounting location with (2) M8X1.25-30 Hex Bolts, (2) M8 Lock Washers and (2) M8 Large Flat Washers, (**Figs 2&3**). Do not fully tighten at this time.

#### STEP 3

Repeat **Steps 1-2** to attach the (2) Passenger Center / Rear Mounting Brackets (**PCM/PRM**) to the mounting locations, (**Fig 4&5**). Do not fully tighten at this time.

(Fig 4) Passenger Side Center/ Rear Mounting Location