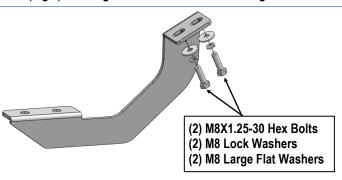

#### STEP 2

Select the Passenger Front Mounting Bracket (**PFM**). Attach the Bracket to the mounting location with (2) M8X1.25-30 Hex Bolts, (2) M8 Lock Washers and (2) M8 Large Flat Washers, (**Figs 2&3**). Do not fully tighten at this time.

(Fig 3) Passenger Front Mounting Bracket Installed