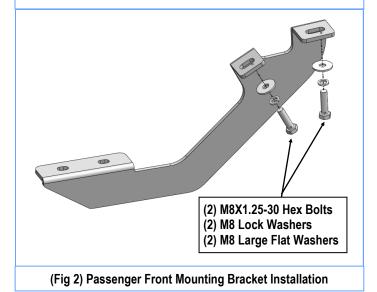

#### STEP 2

Select the Passenger Front Mounting Bracket (**PFM**). Attach the Bracket to the mounting location with (2) M8X1.25-30 Hex Bolts, (2) M8 Lock Washers and (2) M8 Large Flat Washers, (**Figs 2&3**). Do not fully tighten at this time.