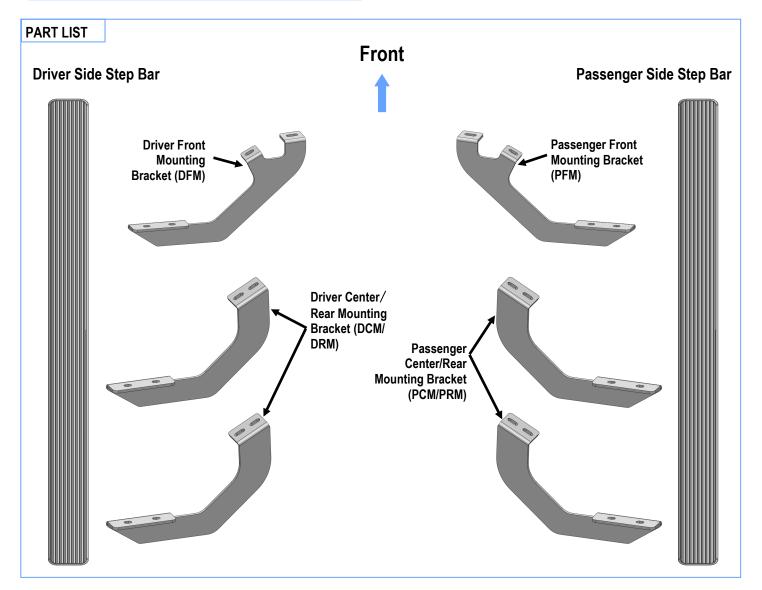

### STEP 1

Start installing on the passenger side front of the vehicle. Remove the plastic plugs or hex bolts from the mounting location if equipped, (Fig 1).

(Fig 1) Passenger Side Front Mounting Location

#### STEP 2

Select the Passenger Front Mounting Bracket (**PFM**). Attach the Bracket to the mounting location with (2) M8X1.25-30 Hex Bolts, (2) M8 Lock Washers and (2) M8 Large Flat Washers, (**Figs 2&3**). Do not fully tighten at this time.

#### STEP 3

Repeat **Steps 1-2** to attach the (2) Passenger Center / Rear Mounting Brackets (**PCM/PRM**) to the mounting locations, (**Fig 4&5**). Do not fully tighten at this time.

(Fig 4) Passenger Side Center/ Rear Mounting Location