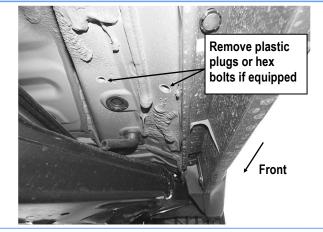

### STEP 1

Start installing on the passenger side front of the vehicle. Remove the plastic plugs or hex bolts from the mounting location if equipped, (Fig 1).

(Fig 1) Passenger Side Front Mounting Location