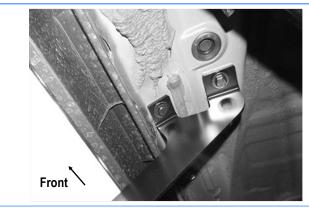

### STEP 1

Start installing on the passenger side front of the vehicle. Remove the plastic plugs or hex bolts from the mounting location if equipped, (Fig 1).

(Fig 1) Passenger Side Front Mounting Location