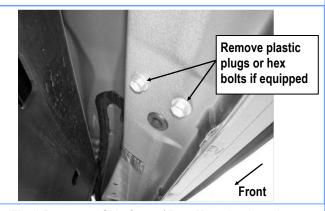

### STEP 1

Start installing on the passenger side front of the vehicle. Remove the plastic plugs or hex bolts from the mounting location if equipped, (Fig 1).

(Fig 1) Passenger Side Front Mounting Location