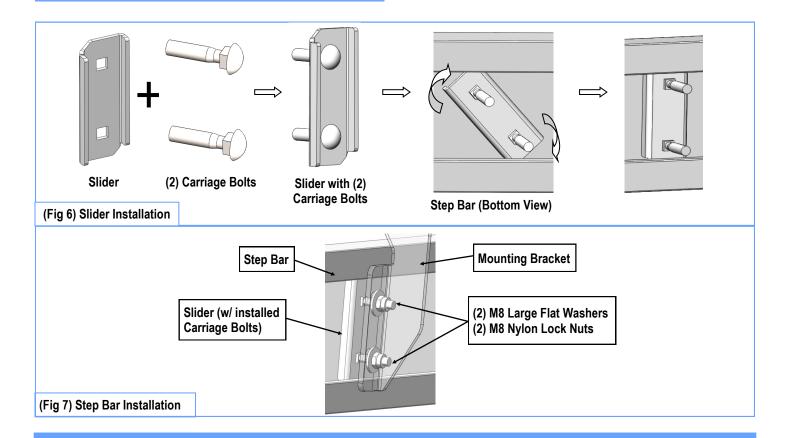

#### STEP 4

Once all (3) Passenger side mounting brackets are installed, then proceed to the Step Bar installation. (Figs 6 & 7)

- (1) Select (1) Slider and (2) M8X1.25-35mm Carriage Bolts;
- (2) Install (2) M8X1.25-35mm Carriage Bolts in (1) Slider.
- (3) Slide the Slider (with carriage bolts) to the Step Bar.
- (4) Repeat to install the other (2) sliders to the step bar.
- (5) Attach the Step Bar (with the Sliders) onto the installed mounting brackets. Position the Sliders to the installed brackets. Secure the Step Bar to the installed Brackets by using (6) M8 Large Flat Washers and (6) M8 Nylon Lock Nuts and (3) Sliders, (Fig 7). Do not fully tighten hardware at this time.

**Note:** The Sliders are packed with the Step Bars.

Level and adjust the Step Bar and fully tighten all hardware.

Repeat **Steps 1-4** for the other side Step Bar installation. **The installation is completed!!!** 