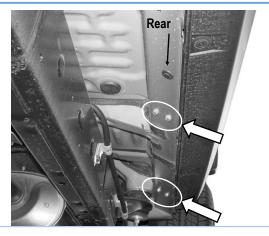

## **iBoard**®

STEP 1

Start installation from the Driver Side Front of the vehicle. Remove the (2) factory hex bolts or plastic plugs from the threaded holes in the bottom of the body panel, (Fig 1 & 2).

(Fig 1) Driver Side Front Mounting Location

(Fig 2) Driver Side Front Mounting Location