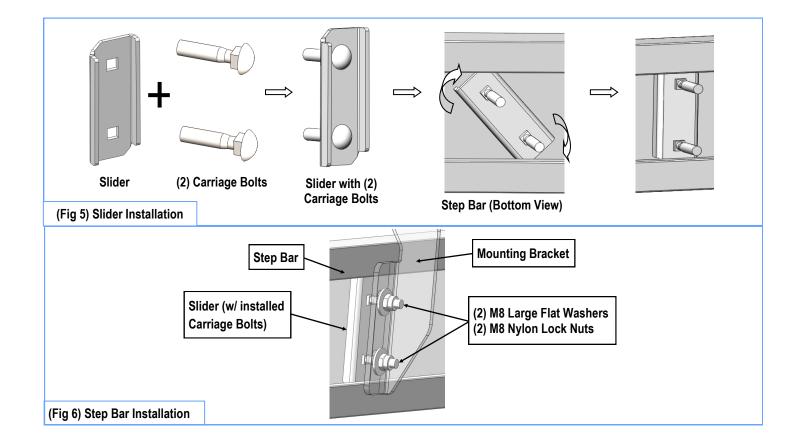

#### STEP 4

Once all (3) Driver side mounting brackets are installed, then proceed to the Step Bar installation. (Figs 5&6)

- (1) Select (1) Slider and (2) M8X1.25-35mm Carriage Bolts;
- (2) Install (2) M8X1.25-35mm Carriage Bolts in (1) Slider.
- (3) Slide the Slider (with carriage bolts) to the Step Bar.

## Board®

- (4) Repeat to install the other (2) sliders to the step bar.
- (5) Attach the Step Bar (with the Sliders) onto the installed mounting brackets. Position the Sliders to the installed brackets. Secure the Step Bar to the installed Brackets by using (6) M8 Large Flat Washers and (6) M8 Nylon Lock Nuts and (3) Sliders, (Fig 6). Do not fully tighten hardware at this time.

Note: The Sliders are packed with the Step Bars.

Level and adjust the Step Bar and fully tighten all hardware.

Repeat **Steps 1-4** for the other side Step Bar installation. **The installation is completed!!!** 