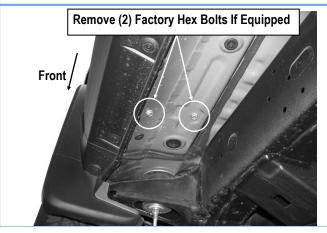

## **iBoard**®

STEP 1

Start installation from the Driver Side Front of the vehicle. Remove the (2) factory hex bolts or plastic plugs from the threaded holes in the bottom of the body panel, (Fig 1 & 2).

(Fig 1) Driver Side Front Mounting Location

(Fig 2) Driver Side Front Mounting Location