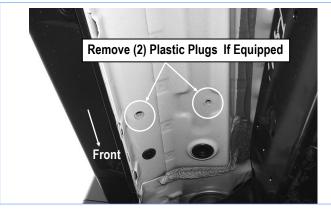

## **iBoard**®

STEP 1

Start installation from the Driver Side Front of the vehicle. Remove the (2) factory hex bolts or plastic plugs from the threaded holes in the bottom of the body panel, (Fig 1 & 2).

(Fig 1) Driver Side Front Mounting Location

(Fig 2) Driver Side Front Mounting Location