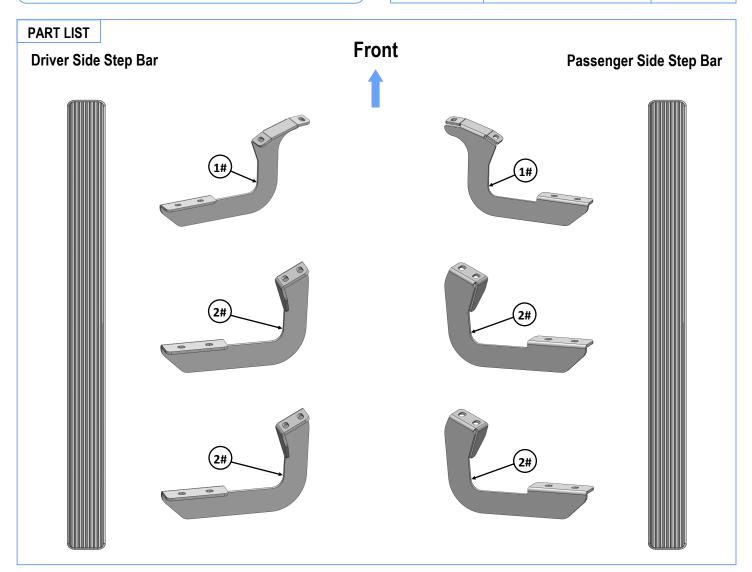

## Board®

|      | Mounting Bracket List |                                            |      |     |                   |
|------|-----------------------|--------------------------------------------|------|-----|-------------------|
| Item | QTY                   | Description                                | Item | QTY | Description       |
| 1#   | 2                     | Driver / Passenger Front Mounting Brackets | 2#   | 4   | Mounting Brackets |