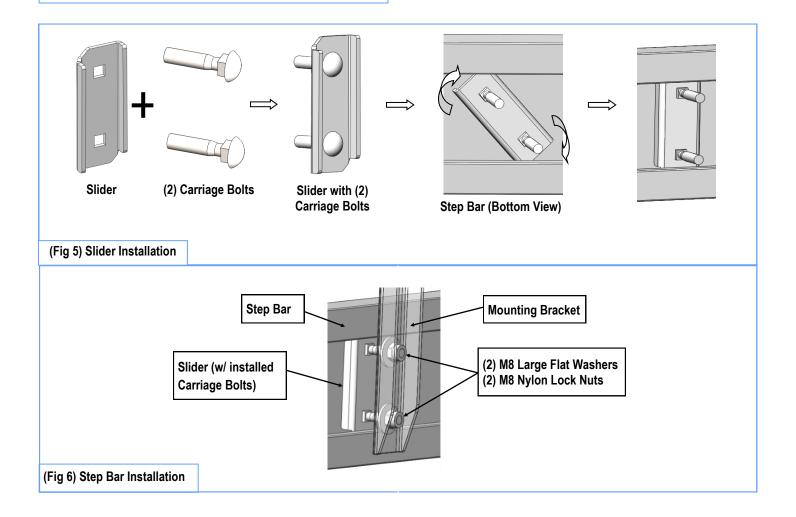

#### STEP 4

Once all (3) Driver side mounting brackets are installed. , then proceed to the Step Bar installation. (Figs  $\bf 5~\&~6$ )

- (1) Select (1) Slider and (2) M8X1.25-35mm Carriage Bolts;
- (2) Install (2) M8X1.25-35mm Carriage Bolts in (1) Slider.

## Board®

- (3) Slide the Slider (with carriage bolts) to the Step Bar.
- (4) Repeat to install the other (2) sliders to the step bar.
- (5) Attach the Step Bar (with the Sliders) onto the installed mounting brackets. Position the Sliders to the installed brackets. Secure the Step Bar to the installed Brackets by using (6) M8 Large Flat Washers and (6) M8 Nylon Lock Nuts and (3) Sliders, (Fig 6). Do not fully tighten hardware at this time.

Note: The Sliders are packed with the Step Bars.

Level and adjust the Step Bar and fully tighten all hardware.

Repeat **Steps 1-4** for the other side Step Bar installation. **The installation is completed!!!** 