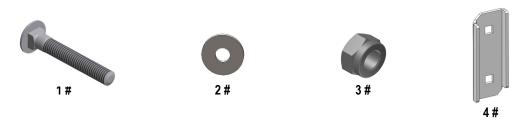

| Hardware Package B (For Stainless Steel Step Bar Installation) |     |                             |      |     |                                 |
|----------------------------------------------------------------|-----|-----------------------------|------|-----|---------------------------------|
| Item                                                           | QTY | Description                 | Item | QTY | Description                     |
| 1#                                                             | 12  | M8X1.25-35mm Carriage Bolts | 3#   | 12  | M8 Nylon Lock Nuts              |
| 2#                                                             | 12  | M8 Large Flat Washers       | 4#   | 6   | Sliders (Packed with Step Bars) |