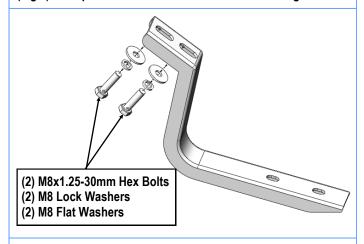

#### STEP 3

Move along the side panel to the Driver Side Center and Rear Mounting Locations, (Fig 3). Repeat Steps 1 & 2 to install the Driver Center & Rear Mounting Brackets, (Fig 4).

Note: The (4) mounting brackets for driver/passenger side center and rear are universal.

(Fig 3) Example of Driver Side Center & Rear Mounting Location

(Fig 4) Driver Center & Rear Mounting Bracket Installation