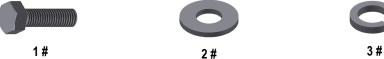

|      | Hardware Package A (For Bracket Installation) |                        |      |     |                 |  |
|------|-----------------------------------------------|------------------------|------|-----|-----------------|--|
| Item | QTY                                           | Description            | Item | QTY | Description     |  |
| 1#   | 12                                            | M8X1.25-30mm Hex Bolts | 3#   | 12  | M8 Lock Washers |  |
| 2#   | 12                                            | M8 Flat Washers        |      |     |                 |  |
|      |                                               |                        |      |     |                 |  |