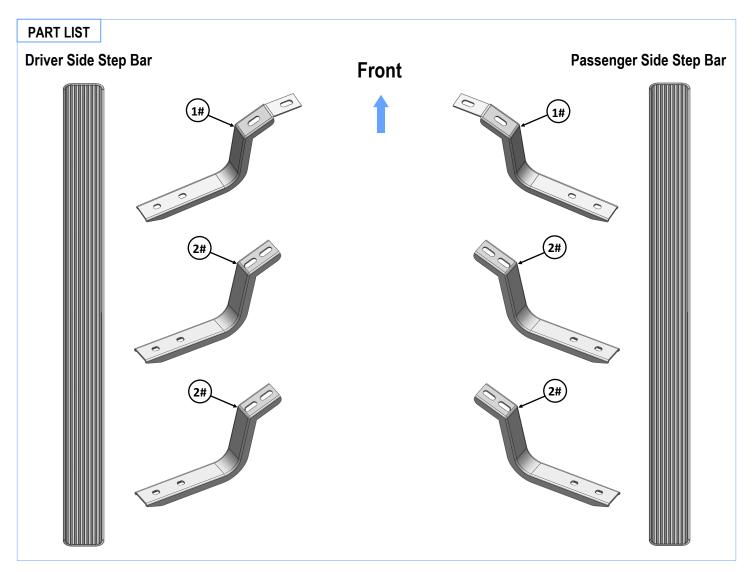

# Board®

| Mounting Bracket List |     |                                          |      |     |                                                |
|-----------------------|-----|------------------------------------------|------|-----|------------------------------------------------|
| Item                  | QTY | Description                              | Item | QTY | Description                                    |
| 1#                    | 2   | Driver/Passenger Front Mounting Brackets | 2#   | 4   | Driver/Passenger Center/Rear Mounting Brackets |