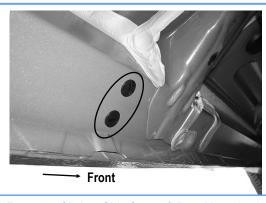

#### STEP 1

Start from the driver side front of the vehicle, remove the existing (2) factory bolts, (or plastic plugs) **(Fig 1).** This will be the mounting location for the Driver Front Mounting Bracket.

(Fig 1) Driver Side Front Mounting Location