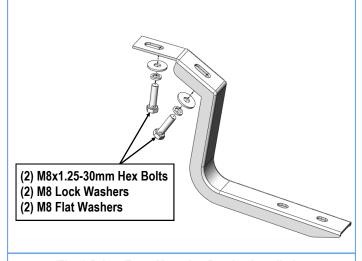

#### STEP 2

Select the Driver Front Mounting Bracket, attach the Bracket to the vehicle using the included (2) M8x1.25-30mm Hex Bolts, (2) M8 Lock Washers and (2) M8 Flat Washers, (Fig 2). Do not fully tighten hardware at this time.

Note: All (2) Front Mount Brackets are universal.

(Fig 2) Driver Front Mounting Bracket Installation