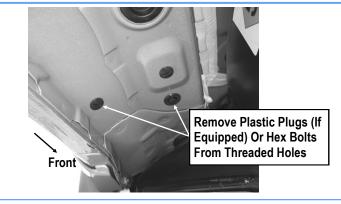

#### STEP 1

Start from the driver side front of the vehicle, remove the existing (2) factory bolts, (or plastic plugs) **(Fig 1).** This will be the mounting location for the Driver Front Mounting Bracket.

(Fig 1) Driver Side Front Mounting Location