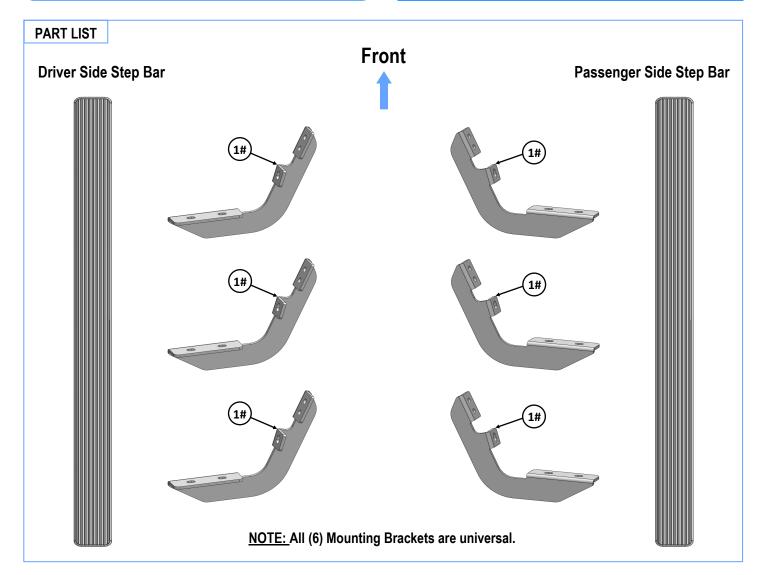

# **iBoard**®

|      | Mounting Bracket List |                   |      |     |             |
|------|-----------------------|-------------------|------|-----|-------------|
| Item | QTY                   | Description       | Item | QTY | Description |
| 1#   | 6                     | Mounting Brackets |      |     |             |

NOTE: \*All (6) Mounting Brackets are universal.

\*Drill 3/16" holes on body panel for installing the ST6.3 screws, if no factory holes on the body panel.