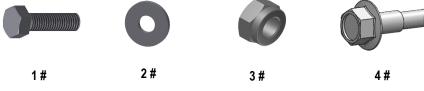

| Hardware Package A (For Bracket Installation) |     |                        |      |     |                                           |
|-----------------------------------------------|-----|------------------------|------|-----|-------------------------------------------|
| Item                                          | QTY | Description            | Item | QTY | Description                               |
| 1#                                            | 6   | M8X1.25-20mm Hex Bolts | 3#   | 6   | M8 Nylon Lock Nuts                        |
| 2#                                            | 12  | M8 Flat Washers        | 4#   | 12  | ST6.3-22mm Hex Flange Self Tapping Screws |
|                                               |     |                        |      |     |                                           |