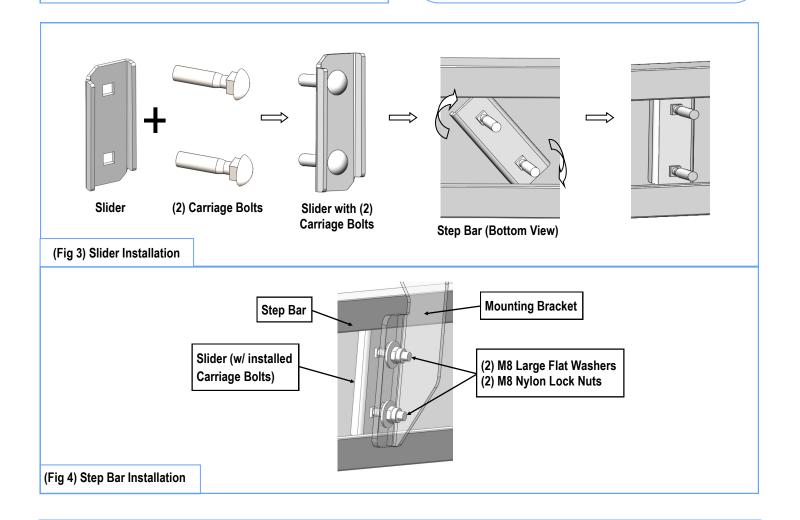

### STEP 4

Once all (3) Driver side mounting brackets are installed, then proceed to the Step Bar installation. (Figs 3 & 4)

- (1) Select (1) Slider and (2) M8X1.25-35mm Carriage Bolts;
- (2) Install (2) M8X1.25-35mm Carriage Bolts in (1) Slider.
- (3) Slide the Slider (with carriage bolts) to the Step Bar.
- (4) Repeat to install the other (2) sliders to the step bar.
- (5) Attach the Step Bar (with the Sliders) onto the installed mounting brackets. Position the Sliders to the installed brackets. Secure the Step Bar to the installed Brackets by using (6) M8 Large Flat Washers and (6) M8 Nylon Lock Nuts and (3) Sliders, (Fig 4). Do not fully tighten hardware at this time.

**Note:** The Sliders are packed with the Step Bars.

Level and adjust the Step Bar and fully tighten all hardware.

Repeat **Steps 1-4** for the other side Step Bar installation.

The installation is completed!!!