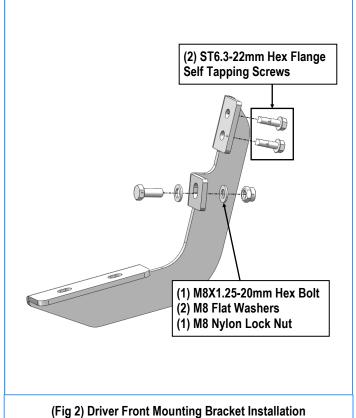

#### STEP 2

Select (1) Mounting Bracket, attach the Mounting Bracket to the drilled holes on driver side front mounting location with (2) ST6.3-22mm Hex Flange Self Tapping Screws, (1) M8X1.25-20mm Hex Bolt, (2) M8 Flat Washers and (1) M8 Nylon Lock Nut (Fig 2). Do not fully tighten at this time.

#### STEP 3

Repeat **Steps 1-2** for the 2nd & 3rd Mounting Brackets installation. Do not fully tighten hardware at this time.

(i ig 2) Driver i font mounting Bracket installation

Customer Support: info@iboardauto.com