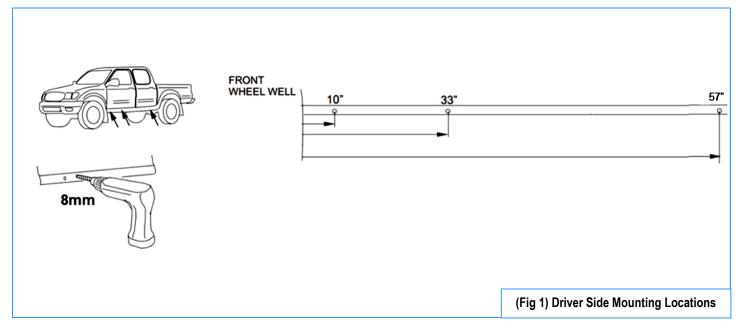

## Board®

STEP 1

Start from the Driver side of the vehicle. Drilling (4) 8mm holes in pinch weld as shown (Fig 1).