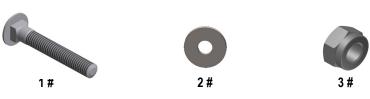

| Hardware Package B (For Stainless Steel Step Bar Installation) |     |                             |      |     |                                 |  |
|----------------------------------------------------------------|-----|-----------------------------|------|-----|---------------------------------|--|
| Item                                                           | QTY | Description                 | Item | QTY | Description                     |  |
| 1#                                                             | 12  | M8X1.25-35mm Carriage Bolts | 3#   | 12  | M8 Nylon Lock Nuts              |  |
| 2#                                                             | 12  | M8 Large Flat Washers       | 4#   | 6   | Sliders (Packed with Step Bars) |  |
|                                                                |     |                             |      |     |                                 |  |