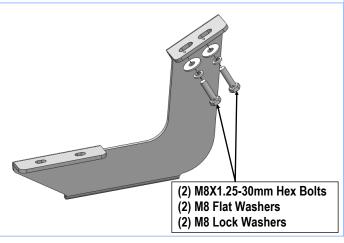

#### STEP 2

Select (1) Passenger Front Mounting Bracket. Attach the Bracket to the (2) mounting holes on the rocker panel. Secure the bracket using the included (2) M8X1.25-30mm Hex Bolts, (2) M8 Lock Washers and (2) M8 Flat Washers, (Fig 2). Do not fully tighten hardware at this time.

(Fig 2) Passenger Front Mounting Bracket Installation