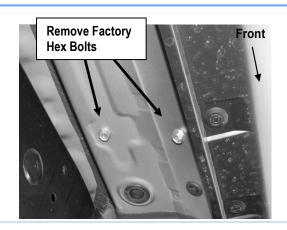

#### STEP 1

Start installation on the passenger side of the vehicle, remove the existing (2) factory bolts located by the front tire opening, (Fig 1).

(Fig 1) Passenger Side Front Mounting Location