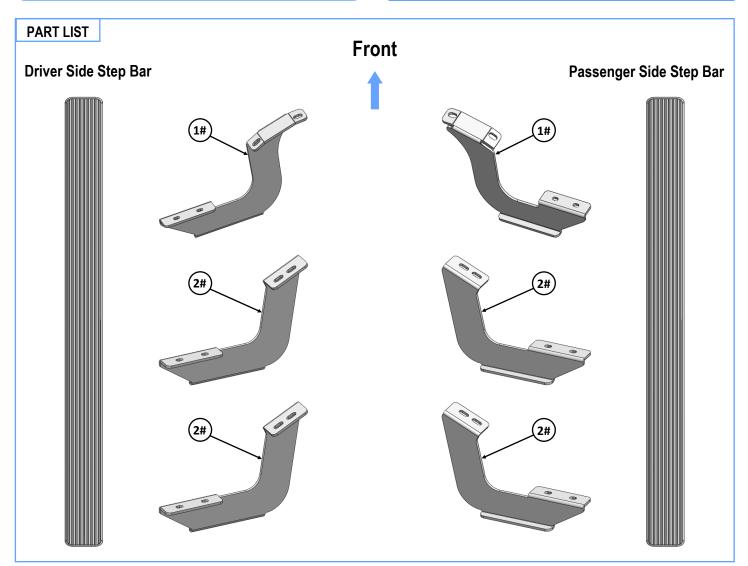

# Board®

| Mounting Bracket List |     |                                           |      |     |                   |
|-----------------------|-----|-------------------------------------------|------|-----|-------------------|
| Item                  | QTY | Description                               | Item | QTY | Description       |
| 1#                    | 2   | Driver & Passenger Front Mounting Bracket | 2#   | 4   | Mounting Brackets |