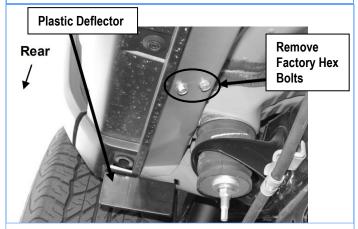

#### STEP 3

Move to the passenger side center and rear mounting locations. Repeat Steps 1-2 to install the Passenger Center Mounting Bracket and Passenger Rear Mounting Bracket (Fig 3 & 4). Do not fully tighten hardware at this time.

(Fig 3) Passenger Rear Mounting Bracket Location

(Fig 4) Passenger Center/Rear Mounting Brackets Installation