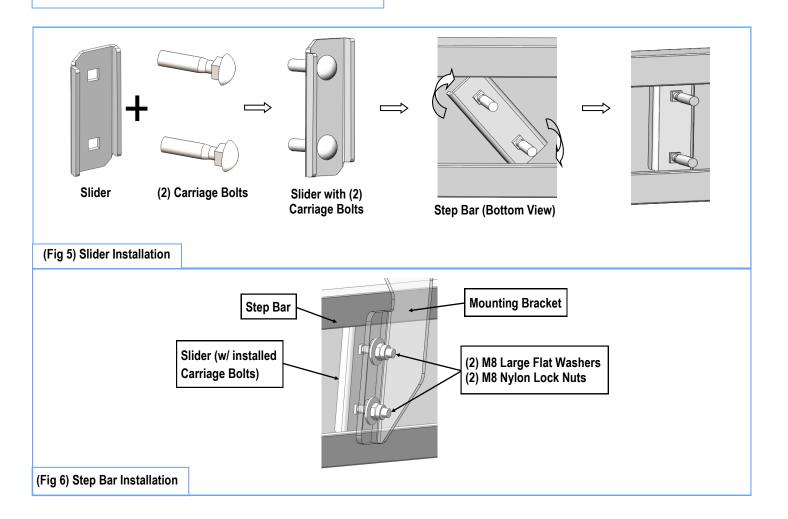

#### STEP 4

Once all (3) Passenger side mounting brackets are installed, then proceed to the Step Bar installation. (Figs 5&6)

- (1) Select (1) Slider and (2) M8X1.25-35mm Carriage Bolts;
- (2) Install (2) M8X1.25-35mm Carriage Bolts in (1) Slider.

### Board®

- (3) Slide the Slider (with carriage bolts) to the **Step Bar**.
- (4) Repeat to install the other (2) sliders to the step bar.
- (5) Attach the Step Bar (with the Sliders) onto the installed mounting brackets. Position the Sliders to the installed brackets. Secure the Step Bar to the installed Brackets by using (6) M8 Large Flat Washers and (6) M8 Nylon Lock Nuts and (3) Sliders, (Fig 6). Do not fully tighten hardware at this time.

**Note:** The Sliders are packed with the Step Bars.

Level and adjust the Step Bar and fully tighten all hardware.

Repeat **Steps 1-4** for the other side Step Bar installation. **The installation is completed!!!** 