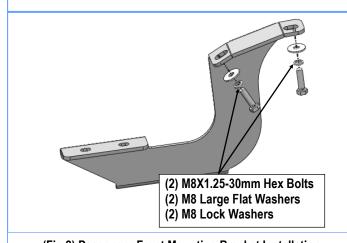

#### STEP 2

Select (1) Passenger Front Mounting Bracket. Attach the Bracket to the (2) mounting holes on the rocker panel. Secure the bracket using the included (2) M8X1.25-30mm Hex Bolts, (2) M8 Lock Washers and (2) M8 Flat Washers, (Fig 2). Do not fully tighten hardware at this time.

(Fig 2) Passenger Front Mounting Bracket Installation