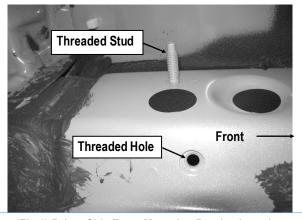

#### **STEP 1**

Start installation from the driver side front of the vehicle. Locate the factory threaded holes or stud located on the side of the inner body panel, (Fig 1). NOTE: Remove the plastic plug or any insulation on the side panel to locate the threaded holes.

(Fig 1) Driver Side Front Mounting Bracket Location