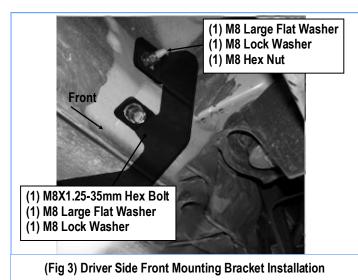

### **STEP 2**

Select (1) Mounting Bracket. Bolt the Mounting Bracket to the vehicle with (1) M8X1.25-35mm Hex Bolt, (2) M8 Large Flat Washers, (2) M8 Lock Washers and (1) M8 Hex Nut, (Figs 2 & 3). Do not fully tighten hardware at this time.