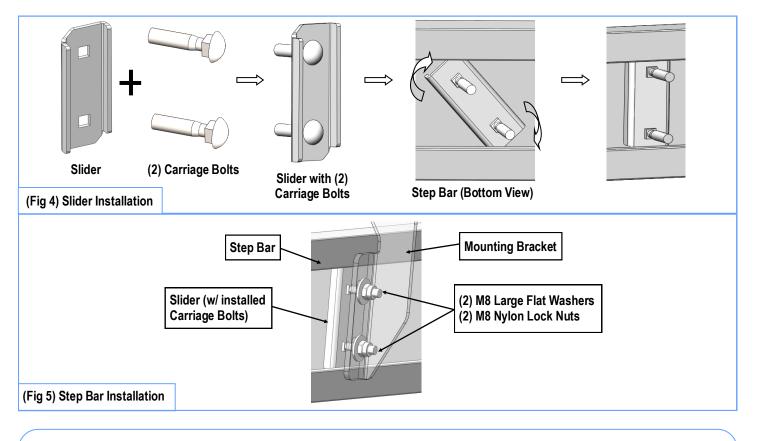

# **STEP 4**

Once all (2) Driver side mounting brackets are installed, then proceed to the Step Bar installation. (**Figs 4 & 5**)

(1) Select (1) Slider and (2) M8X1.25-35mm Carriage Bolts;

- (2) Install (2) M8X1.25-35mm Carriage Bolts in (1) Slider.
- (3) Slide the Slider (with carriage bolts) to the **Step Bar**.
- (4) Repeat to install the other (1) slider to the step bar.

(5) Attach the Step Bar (with the Sliders) onto the installed mounting brackets. Position the Sliders to the installed brackets. Secure the Step Bar to the installed Brackets by using (4) M8 Large Flat Washers and (4) M8 Nylon Lock Nuts and (2) Sliders, **(Fig 5)**. Do not fully tighten hardware at this time.