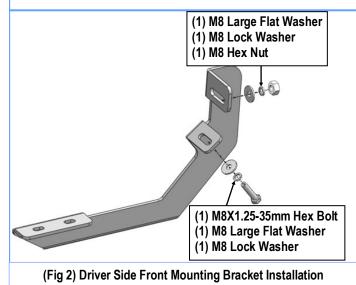

### **STEP 2**

Select (1) Mounting Bracket. Bolt the Mounting Bracket to the vehicle with (1) M8X1.25-35mm Hex Bolt, (2) M8 Large Flat Washers, (2) M8 Lock Washers and (1) M8 Hex Nut, (Figs 2 & 3). Do not fully tighten hardware at this time.