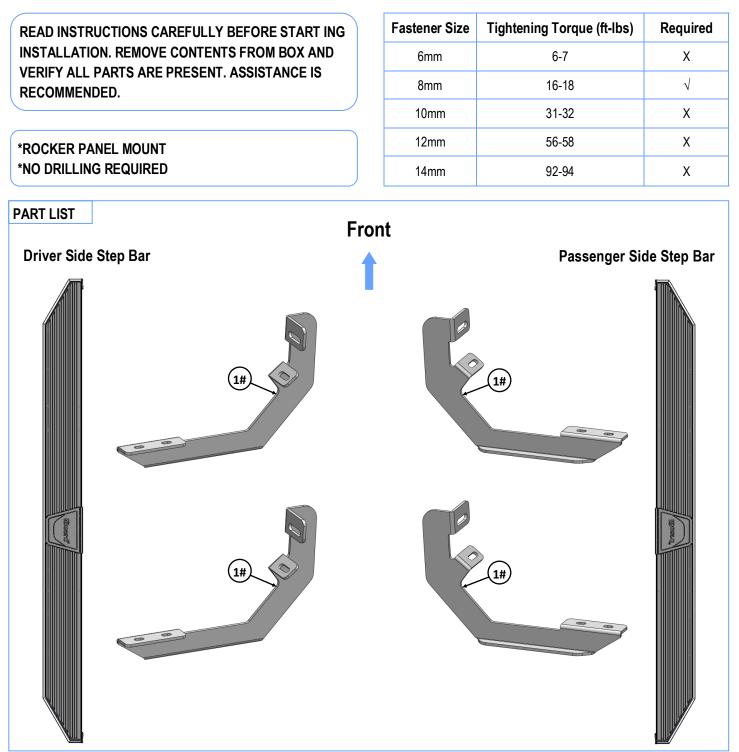

#### PART#: IB-P096Y&H

# iBoard<sup>®</sup> Series

| Hardware Package A (For Bracket Installation) |     |                        |      |                |                 |  |  |  |  |
|-----------------------------------------------|-----|------------------------|------|----------------|-----------------|--|--|--|--|
| ltem                                          | QTY | Description            | ltem | QTY            | Description     |  |  |  |  |
| 1#                                            | 4   | Mounting Brackets      | 4#   | 8              | M8 Lock Washers |  |  |  |  |
| 2#                                            | 4   | M8X1.25-35mm Hex Bolts | 5#   | 4              | M8 Hex Nuts     |  |  |  |  |
| 3#                                            | 8   | M8 Large Flat Washers  |      |                |                 |  |  |  |  |
|                                               |     | 2# 3#                  |      | <b>C</b><br>4# | 5#              |  |  |  |  |

| Hardware Package B (For Step Bar Installation) |     |                             |    |      |            |                                         |  |  |  |
|------------------------------------------------|-----|-----------------------------|----|------|------------|-----------------------------------------|--|--|--|
| ltem                                           | QTY | Description                 |    | ltem | QTY        | Description                             |  |  |  |
| 1#                                             | 8   | M8X1.25-35mm Carriage Bolts |    | 3#   | 8          | M8 Nylon Lock Nuts                      |  |  |  |
| 2#                                             | 8   | M8 Large Flat Washers       |    | 4#   | 4          | Sliders (Packed with Mounting Brackets) |  |  |  |
|                                                |     | 1#                          | 2# |      | <b>3</b> # | 4#                                      |  |  |  |