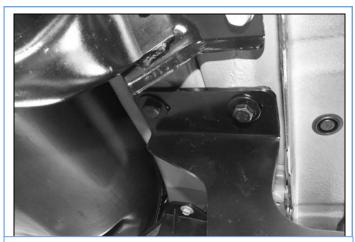

# STEP 4

Move to Driver side Rear Mounting Location. Locate two threaded holes on the body panel. Install Driver Rear Mounting Bracket with (2) M8X1.25-25 Hex Bolts, (2) M8 Lock Washers, and M8 Flat Washers, (Figs 6-8). Do not fully tighten hardware at this time.

Customer Support: info@iboardauto.com

(Fig 5) Driver Center Mounting Bracket Installed

(Fig 6) Driver Side Rear Mounting Location

(Fig 7) Driver Rear Mounting Bracket Installation

(Fig 8) Driver Rear Mounting Bracket Installed