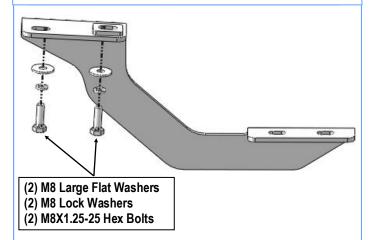

# STEP 4

Move to Driver side Rear Mounting Location. Locate two threaded holes on the body panel. Install Driver Rear Mounting Bracket with (2) M8X1.25-25 Hex Bolts, (2) M8 Lock Washers, and M8 Flat Washers, (Figs 6-8). Do not fully tighten hardware at this time.