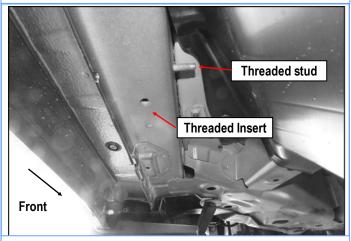

STEP 1

Starting on the Driver side front of the vehicle. Locate (1) threaded stud and (1) threaded insert on the body panel, remove the plug on the threaded insert if equipped, (Fig 1).

(Fig 1) Driver Side Front Mounting Location