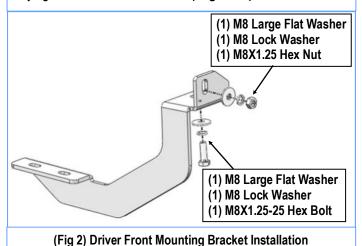

## STEP 2

Attach Driver Front Mounting Bracket (**DFM**) to the threaded stud with (1) M8 Large Flat Washer, (1) M8 Lock Washer and (1) M8X1.25 Hex Nut. Secure the lower hole of the mounting bracket to the threaded insert with (1) M8 Large Flat Washer, (1) M8 Lock Washer and (1) M8X1.25-25mm Hex Bolt. Do not fully tighten hardware at this time. (Figs 2&3).