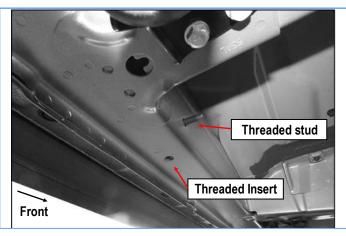

## STEP 2

Attach Driver Front Mounting Bracket (**DFM**) to the threaded stud with (1) M8 Large Flat Washer, (1) M8 Lock Washer and (1) M8X1.25 Hex Nut. Secure the lower hole of the mounting bracket to the threaded insert with (1) M8 Large Flat Washer, (1) M8 Lock Washer and (1) M8X1.25-25mm Hex Bolt. Do not fully tighten hardware at this time. (Figs 2&3).

Front

(Fig 3) Driver Front Mounting Bracket Installed