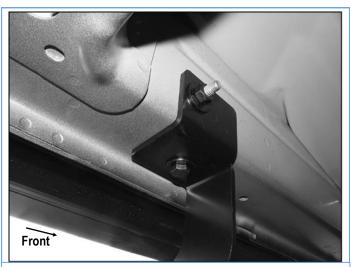

STEP 1

Starting on the Driver side front of the vehicle. Locate (1) threaded stud and (1) threaded insert on the body panel, remove the plug on the threaded insert if equipped, (Fig 1).

(Fig 1) Driver Side Front Mounting Location

## STEP 2

Attach Driver Front Mounting Bracket (**DFM**) to the threaded stud with (1) M8 Large Flat Washer, (1) M8 Lock Washer and (1) M8X1.25 Hex Nut. Secure the lower hole of the mounting bracket to the threaded insert with (1) M8 Large Flat Washer, (1) M8 Lock Washer and (1) M8X1.25-25mm Hex Bolt. Do not fully tighten hardware at this time. (Figs 2&3).

Front

(Fig 3) Driver Front Mounting Bracket Installed