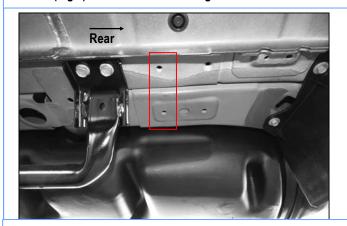

# STEP 4

Move to Driver side Rear Mounting Location. Locate two threaded holes on the body panel. Install Driver Rear Mounting Bracket with (2) M8X1.25-25 Hex Bolts, (2) M8 Lock Washers, and M8 Flat Washers, (Figs 6-8). Do not fully tighten hardware at this time.

Customer Support: info@iboardauto.com

(Fig 5) Driver Center Mounting Bracket Installed

(Fig 6) Driver Side Rear Mounting Location

(Fig 7) Driver Rear Mounting Bracket Installation

(Fig 8) Driver Rear Mounting Bracket Installed