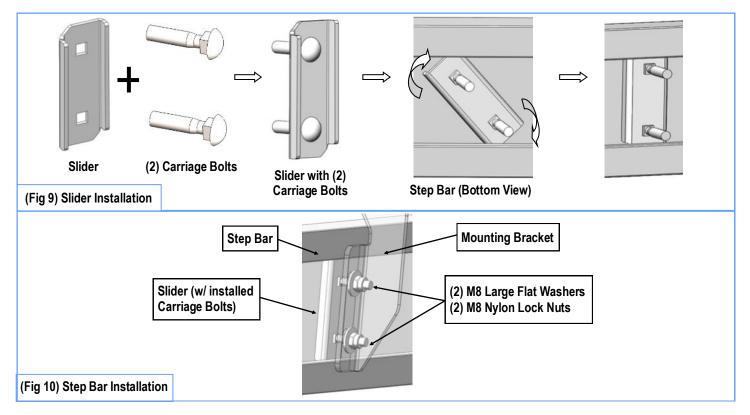

### STEP 5

Once all (2) Driver side mounting brackets are installed, then proceed to the Step Bar installation. (Figs 9 & 10)

- (1) Select (1) Slider and (2) M8X1.25-35mm Carriage Bolts;
- (2) Install (2) M8X1.25-35mm Carriage Bolts in (1) Slider.
- (3) Slide the Slider (with carriage bolts) to the **Step Bar.**
- (4) Repeat to install the other (1) slider to the step bar.
- (5) Attach the Step Bar (with the Sliders) onto the installed mounting brackets. Position the Sliders to the installed brackets. Secure the Step Bar to the installed Brackets by using (6) M8 Large Flat Washers and (6) M8 Nylon Lock Nuts and (3) Sliders, (Fig 10). Do not fully tighten hardware at this time.

Note: The Sliders are packed with the Mounting Brackets.

Level and adjust the Step Bar and fully tighten all hardware.

Repeat Steps 1-5 for the other side Step Bar installation. The installation is completed!!!