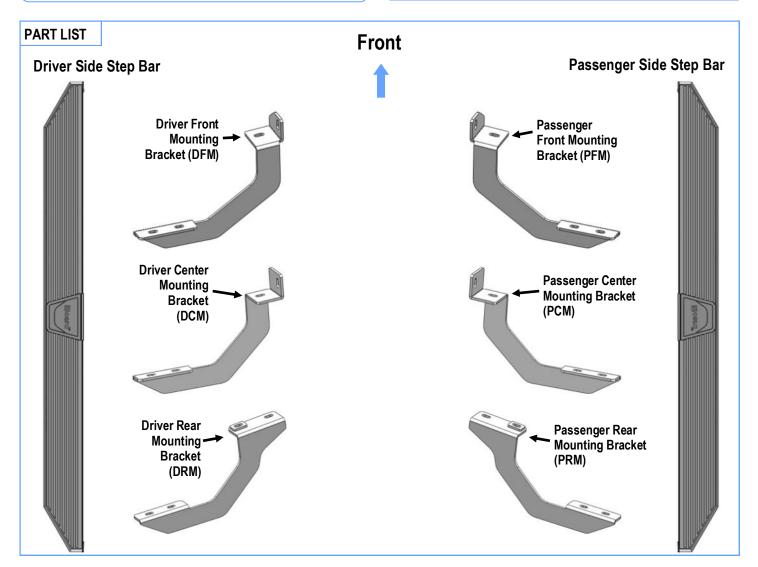

PART#: IB-P181Y&H

# iBoard® Series

READ INSTRUCTIONS CAREFULLY BEFORE STARTING INSTALLATION. REMOVE CONTENTS FROM BOX AND VERIFY ALL PARTS ARE PRESENT. ASSISTANCE IS RECOMMENDED.

\*ROCKER PANEL MOUNT \*NO DRILLING REQUIRED