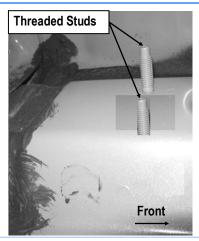

2#

4#

STEP 1

Start installation from the driver side front of the vehicle. Locate the (2) factory threaded studs located on the side of the inner body panel, (**Fig 1**).

(Fig 1) Driver Side Front Mounting Location