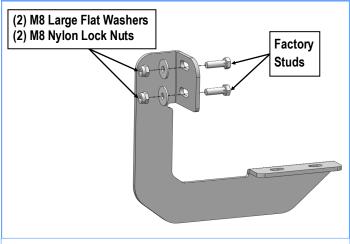

# STEP 2

Select the Driver Front Mounting Bracket. Attach to the (2) factory threaded studs with (2) M8 Large Flat Washers and (2) M8X1.25 Nylon Lock Nuts, **(Figs 2&3).** Do not fully tighten hardware at this time.

(Fig 2) Driver Side Front Mounting Bracket Installation

(Fig 3) Driver Side Front Mounting Bracket Installed