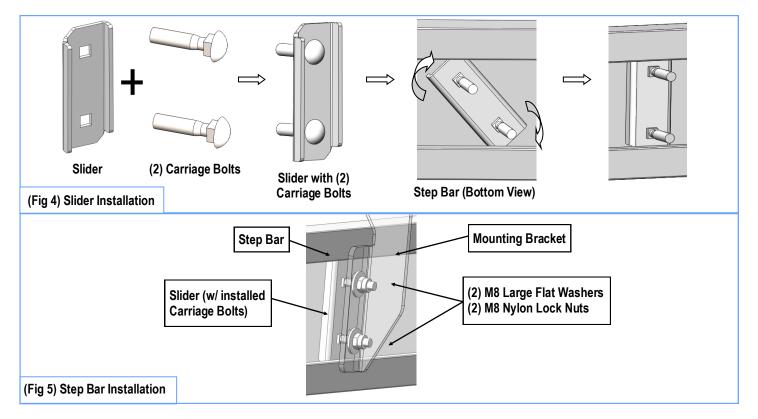

# STEP 4

Once all (3) Driver side mounting brackets are installed, then proceed to the Step Bar installation. (Figs 4 & 5)

- (1) Select (1) Slider and (2) M8X1.25-35mm Carriage Bolts;
- (2) Install (2) M8X1.25-35mm Carriage Bolts in (1) Slider.
- (3) Slide the Slider (with carriage bolts) to the Step Bar.
- (4) Repeat to install the other (2) sliders to the step bar.
- (5) Attach the Step Bar (with the Sliders) onto the installed mounting brackets. Position the Sliders to the installed brackets. Secure the Step Bar to the installed Brackets by using (6) M8 Large Flat Washers and (6) M8 Nylon Lock Nuts and (3) Sliders, (Fig 5). Do not fully tighten hardware at this time.

**Note:** The Sliders are packed with the Mounting Brackets.

Level and adjust the Step Bar and fully tighten all hardware.

Repeat **Steps 1-4** for the other side Step Bar installation. **The installation is completed!!!** 