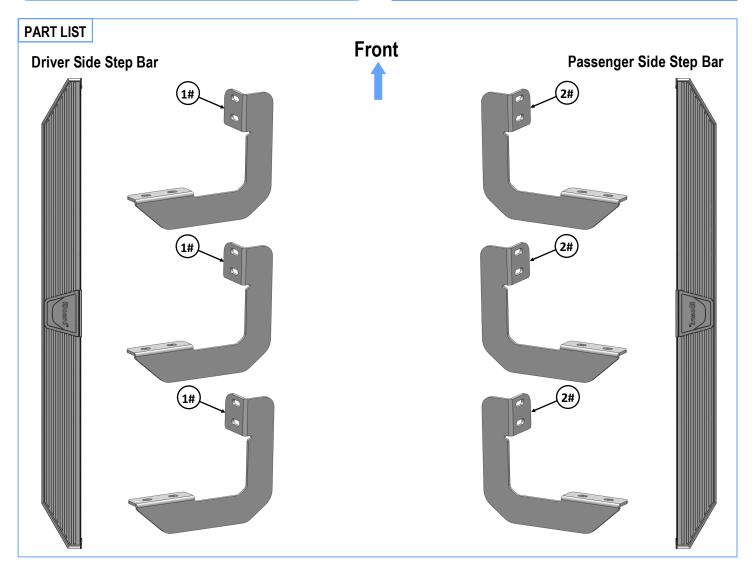

PART#: IB-P228Y&H

# iBoard® Series

READ INSTRUCTIONS CAREFULLY BEFORE START ING INSTALLATION. REMOVE CONTENTS FROM BOX AND VERIFY ALL PARTS ARE PRESENT. ASSISTANCE IS RECOMMENDED.

\*ROCKER PANEL MOUNT \*NO DRILLING REQUIRED

Customer Support: info@iboardauto.com

| Hardware Package A (For Bracket Installation) |     |                                               |      |     |                         |  |  |
|-----------------------------------------------|-----|-----------------------------------------------|------|-----|-------------------------|--|--|
| Item                                          | QTY | Description                                   | Item | QTY | Description             |  |  |
| 1#                                            | 3   | Driver Front/Center/Rear Mounting Brackets    | 3#   | 12  | M8 Large Flat Washers   |  |  |
| 2#                                            | 3   | Passenger Front/Center/Rear Mounting Brackets | 4#   | 12  | M8X1.25 Nylon Lock Nuts |  |  |

| Hardware Package B (For Step Bar Installation) |                          |                             |      |     |                                         |  |  |
|------------------------------------------------|--------------------------|-----------------------------|------|-----|-----------------------------------------|--|--|
| Item                                           | QTY                      | Description                 | Item | QTY | Description                             |  |  |
| 1#                                             | 12                       | M8X1.25-35mm Carriage Bolts | 3#   | 12  | M8 Nylon Lock Nuts                      |  |  |
| 2#                                             | 12 M8 Large Flat Washers |                             | 4#   | 6   | Sliders (Packed with Mounting Brackets) |  |  |