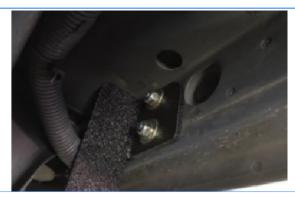

# STEP 2

Select the Driver Front Mounting Bracket. Attach to the (2) factory threaded studs with (2) M8 Large Flat Washers and (2) M8X1.25 Nylon Lock Nuts, **(Figs 2&3).** Do not fully tighten hardware at this time.

(Fig 2) Driver Side Front Mounting Bracket Installation

(Fig 3) Driver Side Front Mounting Bracket Installed