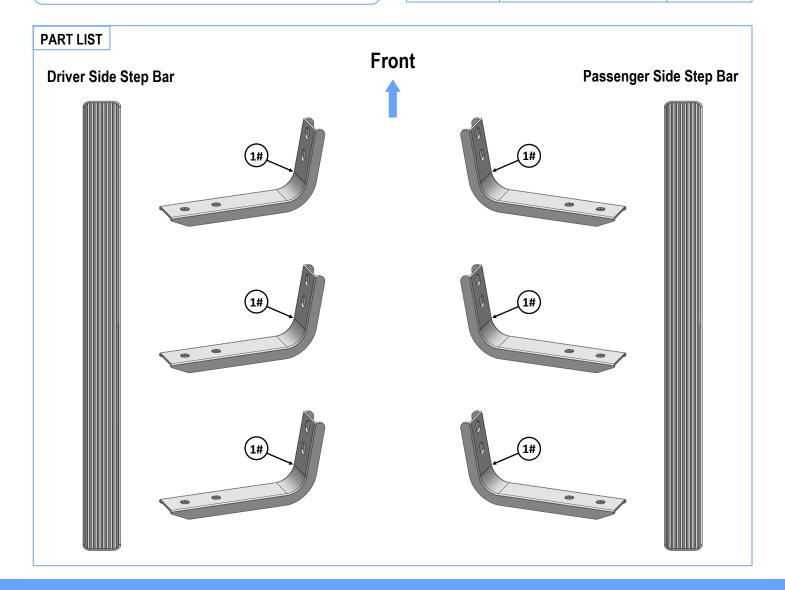

## **iBoard**®

| Mounting Bracket List |     |                   |      |     |             |  |  |  |
|-----------------------|-----|-------------------|------|-----|-------------|--|--|--|
| ltem                  | QTY | Description       | ltem | QTY | Description |  |  |  |
| 1#                    | 6   | Mounting Brackets |      |     |             |  |  |  |